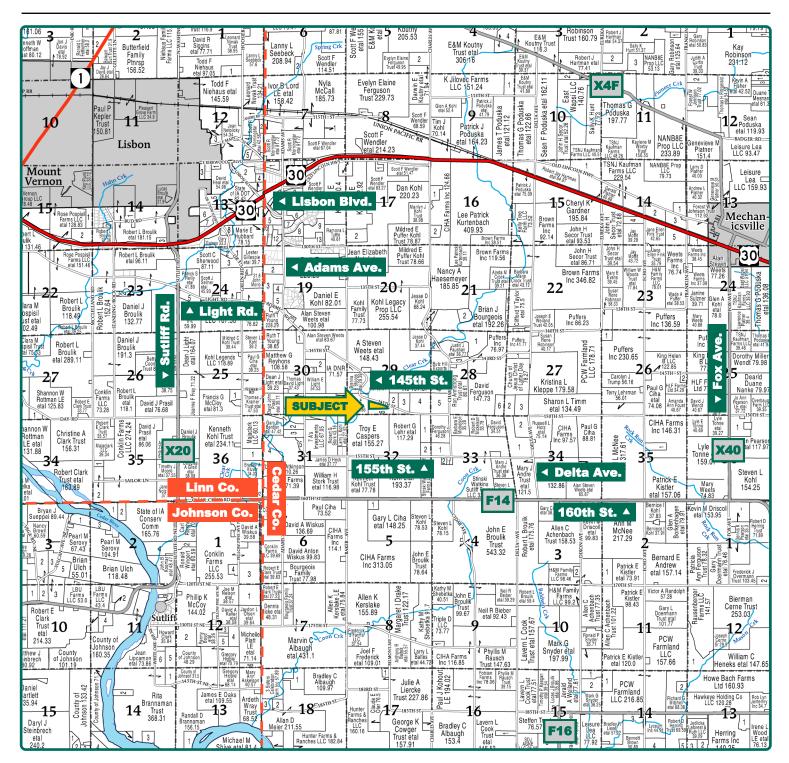

## **Plat Map**

Pioneer Township, Cedar County, IA

Map reproduced with permission of Farm & Home Publishers, Ltd.