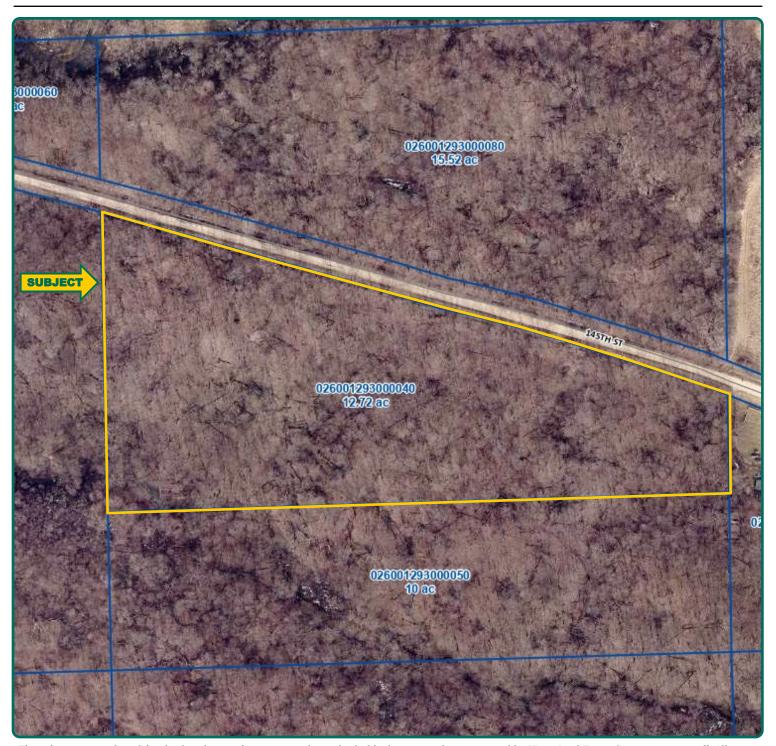

## **Assessor's Map**

12.72 Acres, m/l

The information gathered for this brochure is from sources deemed reliable, but cannot be guaranteed by Hertz Real Estate Services or its staff. All acres are considered more or less, unless otherwise stated. All property boundaries are approximate.

#### **Real Estate Tax**

Taxes Payable 2024 - 2025: \$0.00 Exempt Forest Reserve Acres: 12.72 Net Taxable Acres: 0.00 Tax Parcel ID #: 026001293000040