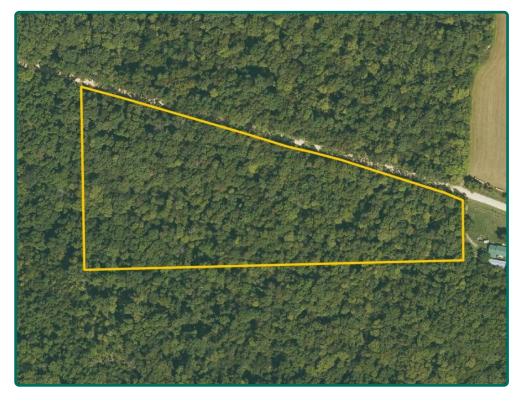

## **Land For Sale**

ACREAGE:

**LOCATION:** 

12.72 Acres, m/l

**Cedar County, IA** 



#### **Property** Key Features

- Located 4 Miles Southeast of Lisbon, Iowa
- 12.72 Acres of Forest Reserve with Mature Timber
- Excellent Hunting and Recreational Opportunities

Troy Louwagie, ALC Licensed Broker in IA & IL 319-721-4068 TroyL@Hertz.ag

**319-895-8858** 102 Palisades Road & Hwy. 1 Mount Vernon, IA 52314 www.Hertz.ag



## **Plat Map**

Pioneer Township, Cedar County, IA



Map reproduced with permission of Farm & Home Publishers, Ltd.



### **Aerial Photo**

12.72 Acres, m/l



Forest Reserve Acres: 12.72

### Property Information 12.72 Acres, m/l

#### Location

From Lisbon—Intersection of US-30 & Lisbon Blvd.: ½ mile southeast on Lisbon Blvd., 2 miles southeast on Adams Ave., 1¼ miles southeast on 145th St. The property is on the south side of the road.

#### **Legal Description**

The N¾ of the SE¼ of the SW¼, excepting Parcel E, all in Section 29, Township 82 North, Range 4 West of the 5th P.M., Cedar County, Iowa. Final abstract to govern legal description.

#### **Price & Terms**

- \$95,400.00
- \$7.500/acre
- 5% down upon acceptance of offer; balance due in cash at closing.

#### **Possession**

Negotiable.

#### **Real Estate Tax**

Taxes Payable 2024 - 2025: \$0.00 Exempt Forest Reserve Acres: 12.72 Net Taxable Acres: 0.00 Tax Parcel ID #: 02600129300