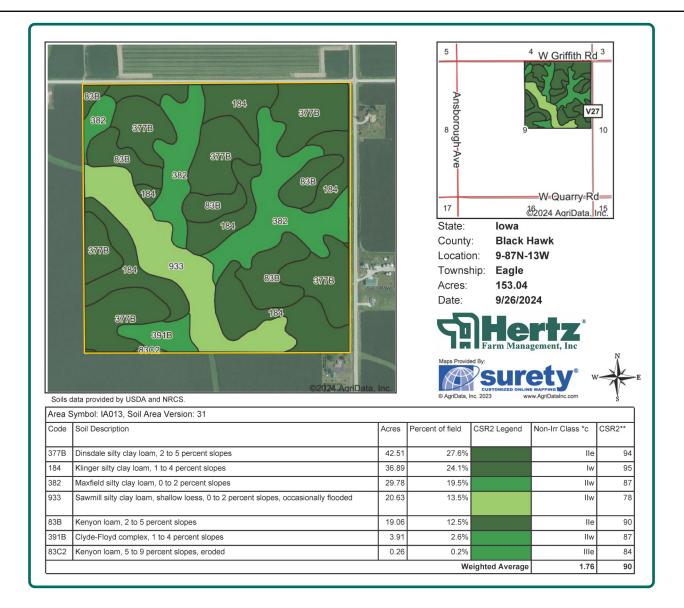

#### **Soil Types/Productivity**

Primary soils are Dinsdale, Klinger, and Maxfield. CSR2 on the FSA/Eff. crop acres is 90.00. See soil map for detail.

## Soil Map

153.04 FSA/Eff. Crop Acres