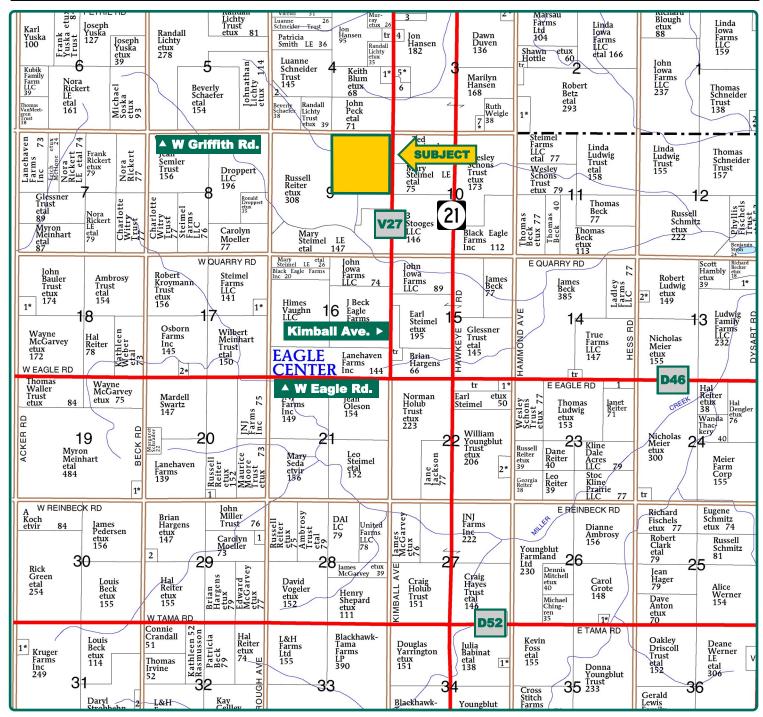

## **Plat Map**

Eagle Township, Black Hawk County, IA

Map reproduced with permission of Farm & Home Publishers, Ltd.

#### **Legal Description**

NE¼ of Section 9, Township 87 North, Range 13 West of the 5th P.M., Black Hawk Co., IA.