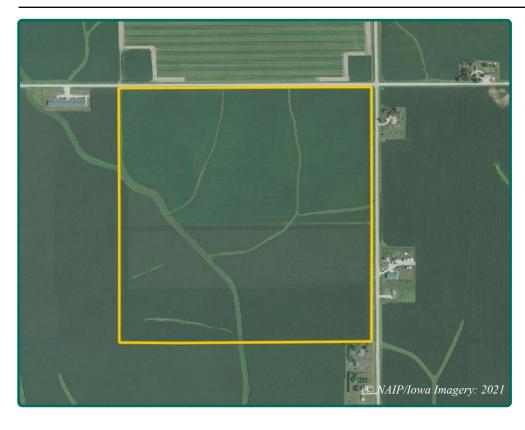

## **Aerial Photo**

154.98 Acres, m/l

FSA/Eff. Crop Acres: 153.04
Corn Base Acres: 82.70
Bean Base Acres: 63.60
Soil Productivity: 90.00 CSR2