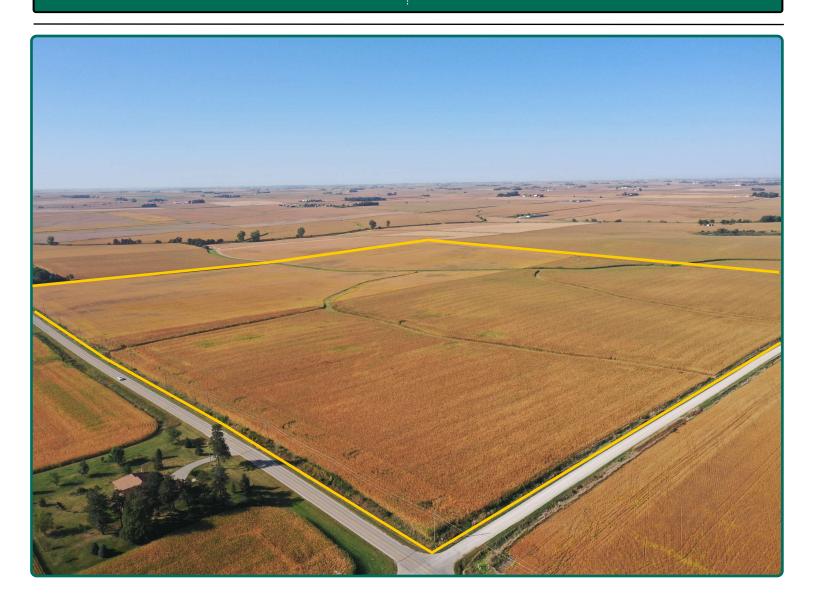

## **Aerial Photo**

154.98 Acres, m/l

FSA/Eff. Crop Acres: 153.04
Corn Base Acres: 82.70
Bean Base Acres: 63.60
Soil Productivity: 90.00 CSR2

#### Southwest looking Northeast

Southeast looking Northwest

West looking East

Northwest looking Southeast