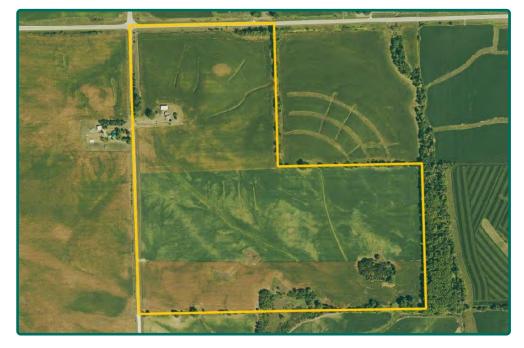

### Assessor's Map

120.00 Acres, m/l

The information gathered for this brochure is from sources deemed reliable, but cannot be guaranteed by Hertz Real Estate Services or its staff. All acres are considered more or less, unless otherwise stated. All property boundaries are approximate. Soil productivity ratings are based on the information currently available in the USDA/NRCS soil survey database. Those numbers are subject to change on an annual basis.