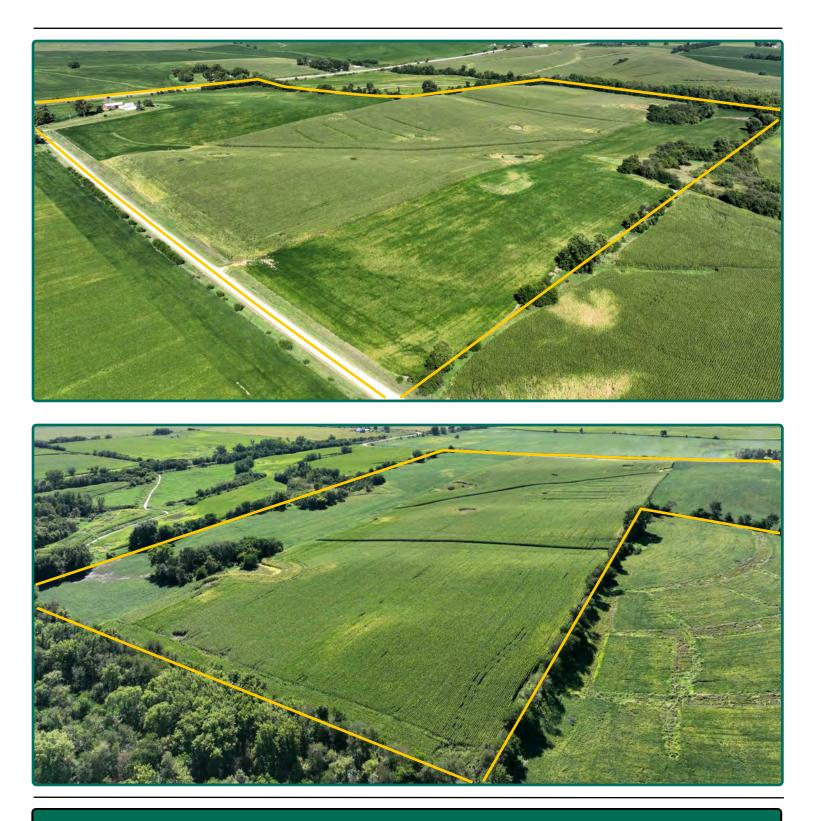

### Property Photos

Troy Louwagie, ALC Licensed Broker in IA & IL 319-721-4068 TroyL@Hertz.ag 319-895-8858 102 Palisades Road & Hwy. 1 Mount Vernon, IA 52314 www.Hertz.ag

### Property Photos

Troy Louwagie, ALC Licensed Broker in IA & IL 319-721-4068 TroyL@Hertz.ag **319-895-8858** 102 Palisades Road & Hwy. 1 Mount Vernon, IA 52314 **www.Hertz.ag**

#### **Land Description**

The terrain is rolling.