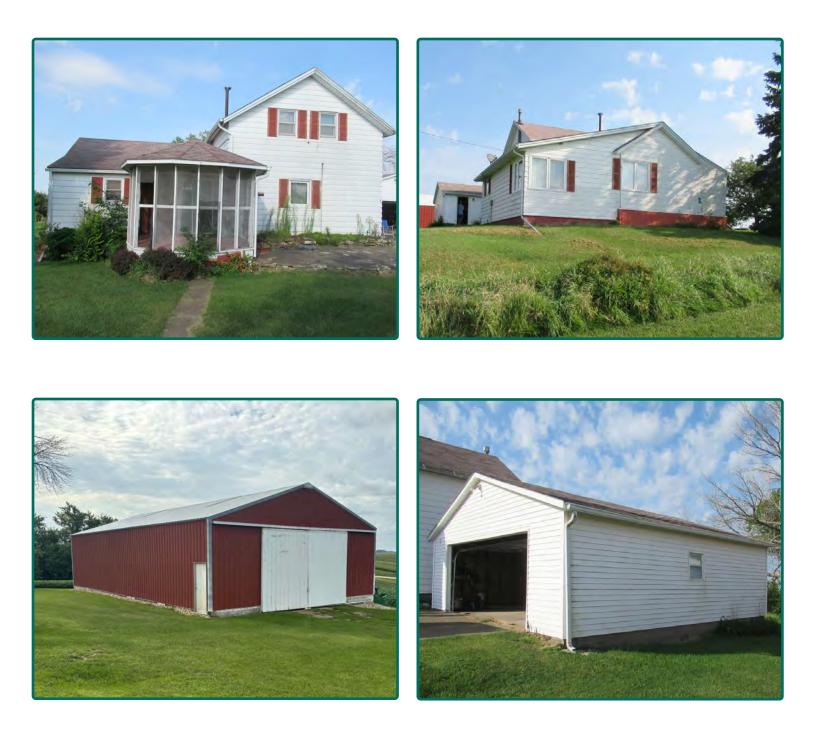

#### House

There is a 1½-story home with 1,620 finished square feet, which was built around 1870. There are four bedrooms and two bathrooms.

#### **Buildings/Improvements**

Outbuildings include a two-stall detached garage and a 36' x 60' machine shed.

FSA/Eff. Crop Acres:

| Total Living SF:                                     | 1,620 |
|------------------------------------------------------|-------|
| Bedrooms:                                            | 4     |
| Bathrooms:                                           | 2     |
| Year Built:                                          | 1870  |
| ADDRESS:<br>1465 120th Ave.<br>Lost Nation, IA 52254 |       |