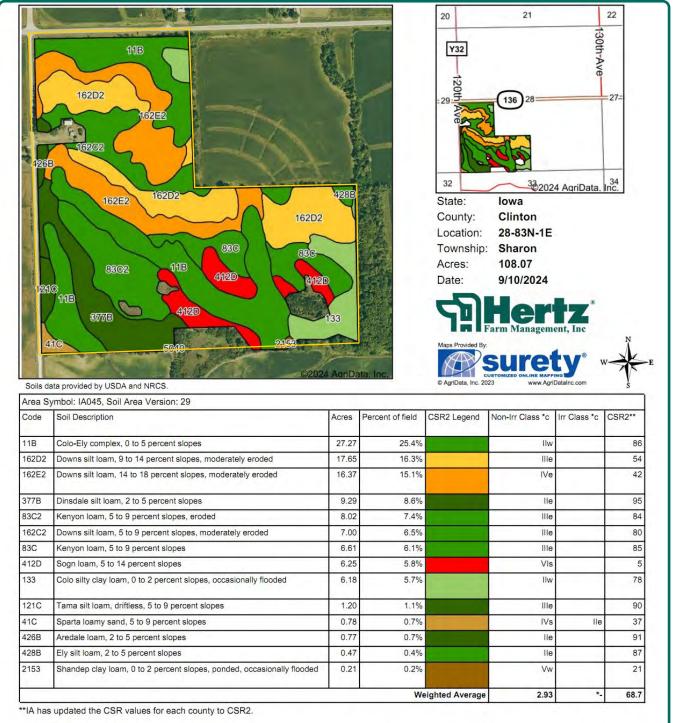

#### **Soil Types/Productivity**

Primary soils are Colo-Ely and Downs. CSR2 on the FSA/Eff. crop acres is 68.70. See soil map for detail.

### Soil Map 108.07 FSA/Eff. Crop Acres

\*c: Using Capabilities Class Dominant Condition Aggregation Method \*- Irr Class weighted average cannot be calculated on the current soils data due to missing data.