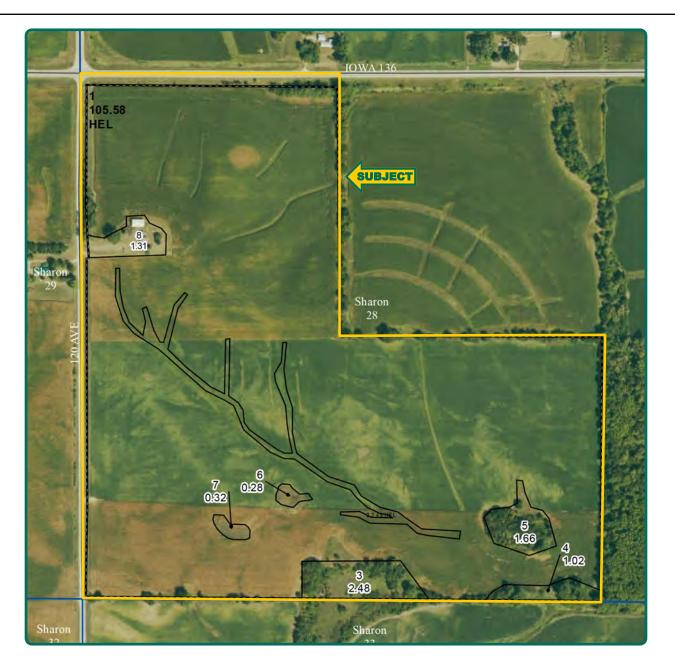

#### FSA Data

Farm 1702, Tract 346 FSA/Eff. Crop Acres: 108.07 Certified Grass Acres: 2.49 Corn Base Acres: 95.66 Corn PLC Yield: 172 Bu. Bean Base Acres: 6.04 Bean PLC Yield: 49 Bu. Cert. Grass Acres:2.49Corn Base Acres:95.66Bean Base Acres:6.04Soil Productivity:68.70 CSR2