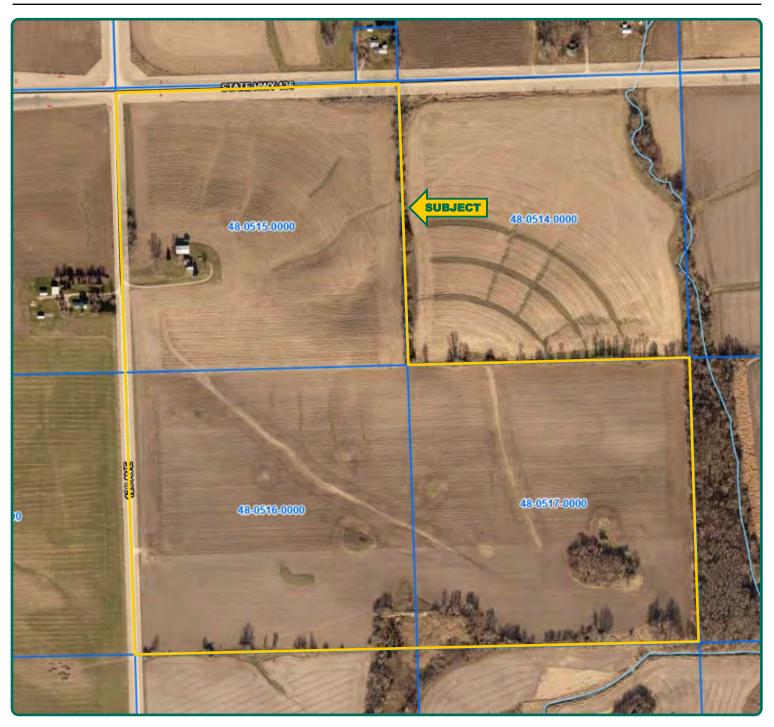

### Assessor's Map

120.00 Acres, m/l

The information gathered for this brochure is from sources deemed reliable, but cannot be guaranteed by Hertz Real Estate Services or its staff. All acres are considered more or less, unless otherwise stated. All property boundaries are approximate. Soil productivity ratings are based on the information currently available in the USDA/NRCS soil survey database. Those numbers are subject to change on an annual basis.

#### **Real Estate Tax**

Taxes Payable 2024 - 2025: \$6,260.00 Gross Acres: 120.00 Exempt Road ROW Acres: 3.00 Net Taxable Acres: 117.00 Tax Parcel ID #s: 4805150000, 4805160000 & 4805170000

#### **Legal Description**

The W<sup>1</sup>/<sub>2</sub> of the SW<sup>1</sup>/<sub>4</sub> and the SE<sup>1</sup>/<sub>4</sub> of the SW<sup>1</sup>/<sub>4</sub> all located in Section 28, Township 83 North, Range 1 East of the 5th P.M., Clinton County, Iowa.