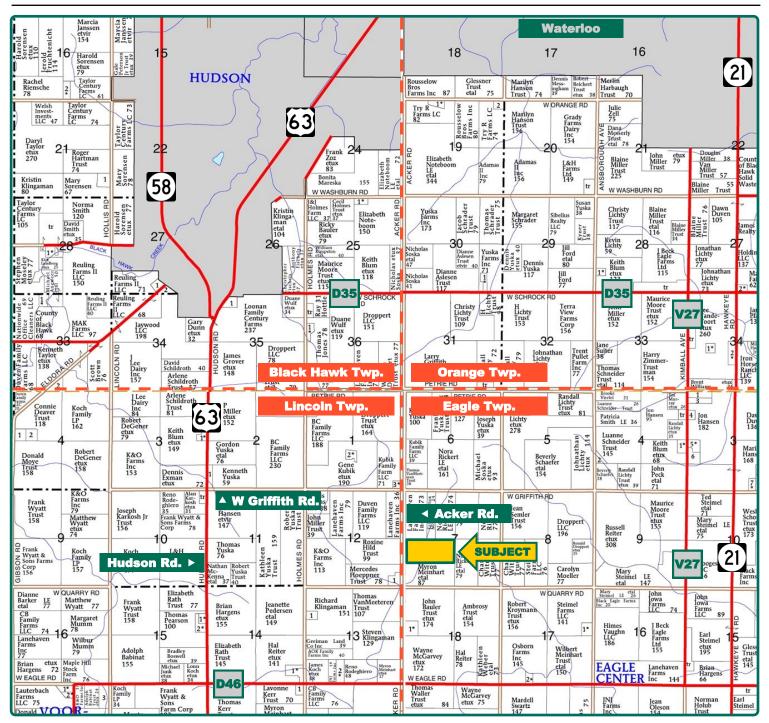

## **Plat Map**

Eagle Township, Black Hawk County, IA

Map reproduced with permission of Farm & Home Publishers, Ltd.

#### Location

From Hudson: Go south on U.S. Hwy 63 / Hudson Rd. for 1.8 miles, then east on W Griffith Rd. for 2 miles, and then south on Acker Rd. for 0.6 miles. The farm is located on the east side of the road.