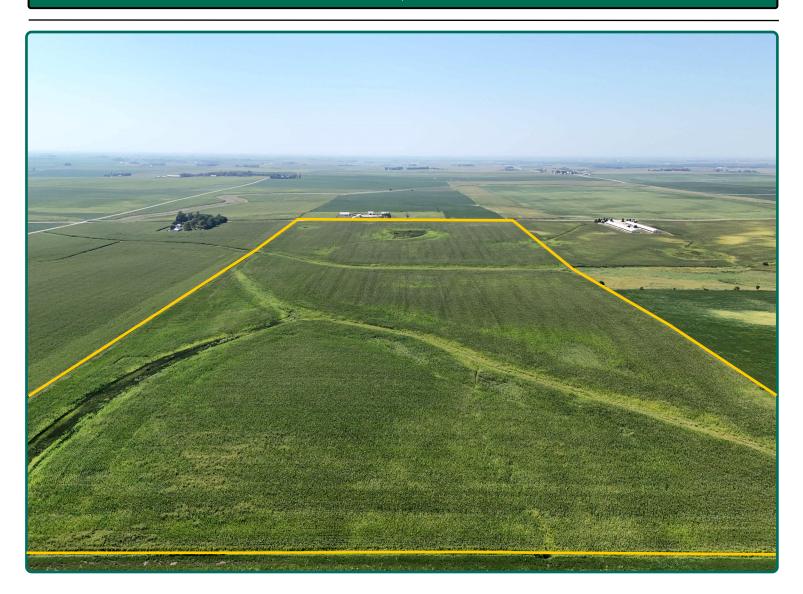

## **Aerial Photo**

88.57 Acres, m/l

FSA/Eff. Crop Acres: 86.30 Corn Base Acres: 41.30 **Bean Base Acres:** 40.60 Soil Productivity: 85.50 CSR2

#### Southeast looking Northwest

Northeast looking Southwest

Southwest looking Northeast

Northwest looking Southeast