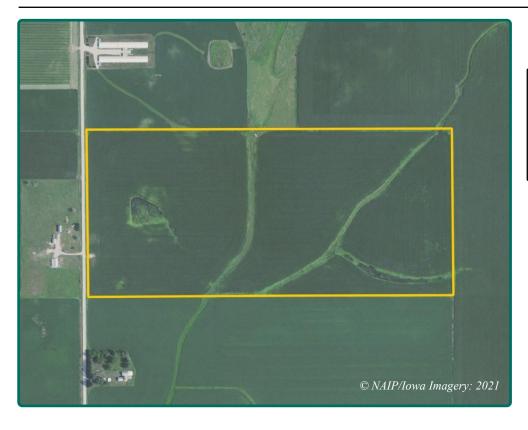

## **Aerial Photo**

88.57 Acres, m/l

FSA/Eff. Crop Acres: 86.30 Corn Base Acres: 41.30 **Bean Base Acres:** 40.60 Soil Productivity: 85.50 CSR2