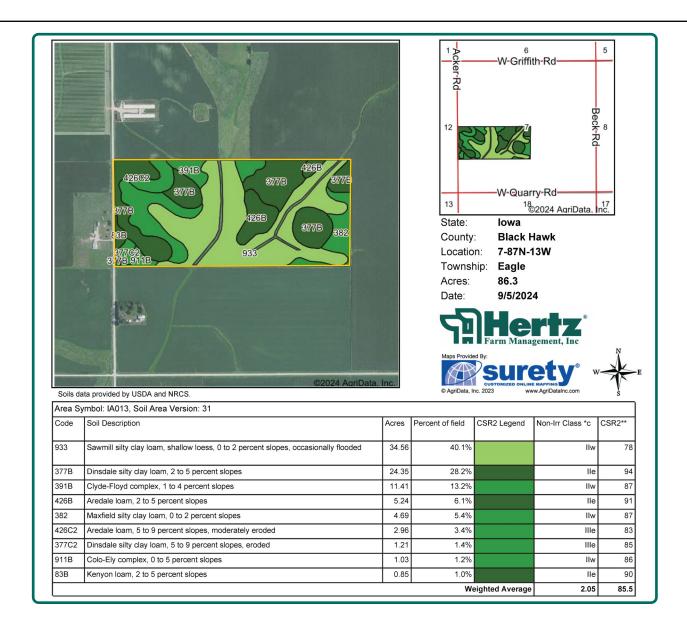

#### **Soil Types/Productivity**

Primary soils are Sawmill, Dinsdale, and Clyde-Floyd. CSR2 on the FSA/Eff. crop acres is 85.50. See soil map for detail.

## Soil Map

86.30 FSA/Eff. Crop Acres