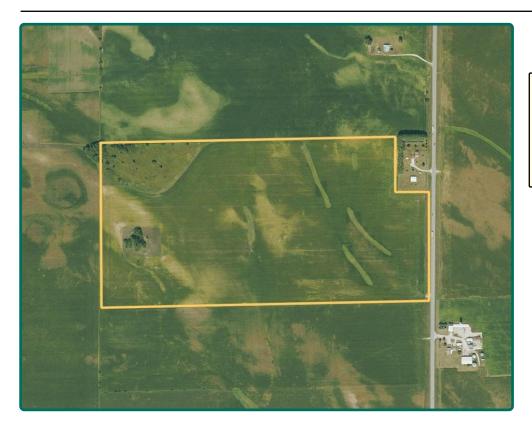

### **Aerial Photo**

77.16 Acres, m/I

FSA/Eff. Crop Acres: 68.91
Corn Base Acres: 46.00
Bean Base Acres: 20.00
Soil Productivity: 80.30 CSR2