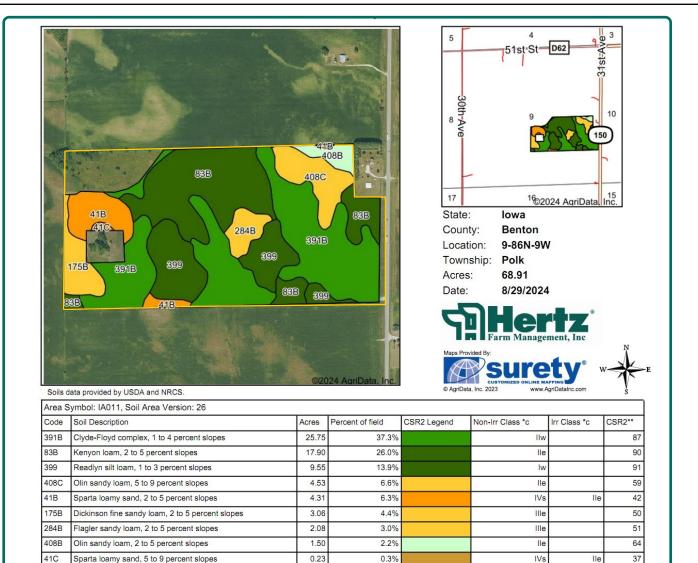

#### **Soil Types/Productivity**

Primary soils are Clyde-Floyd complex and Kenyon loam. CSR2 on the FSA/Eff. crop acres is 80.30. See soil map for detail.

## Soil Map

68.91 FSA/Eff. Crop Acres

#### **Buildings/Improvements**

41C

Sparta loamy sand, 5 to 9 percent slopes

None.

lle

37

80.3

IVs

2.07

Weighted Average

0.23