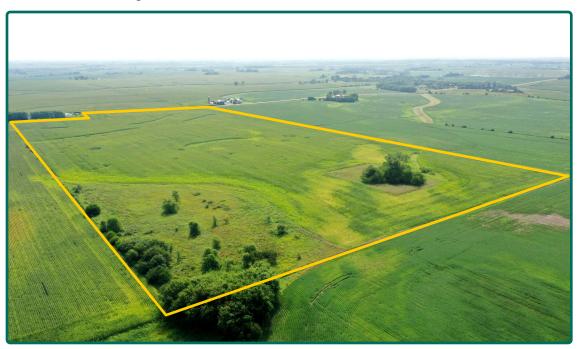

or Dr. / PO Box 1105
Cedar Falls, IA 50613
www.Hertz.ag



## Soil Map

68.91 FSA/Eff. Crop Acres



#### **Buildings/Improvements**

41C

Sparta loamy sand, 5 to 9 percent slopes

None.

#### **Water & Well Information**

None.

The information gathered for this brochure is from sources deemed reliable, but cannot be guaranteed by Hertz Real Estate Services or its staff. All acres are considered more or less, unless otherwise stated. All property boundaries are approximate. Soil productivity ratings are based on the information currently available in the USDA/NRCS soil survey database. Those numbers are subject to change on an annual basis.

lle

37

80.3

IVs

2.07

Weighted Average

0.23



# **Property Photos**

#### **Southwest Looking Northeast**



#### Northwest Looking Southeast





## **Property Photos**

#### Northeast Looking Southwest



East Looking West