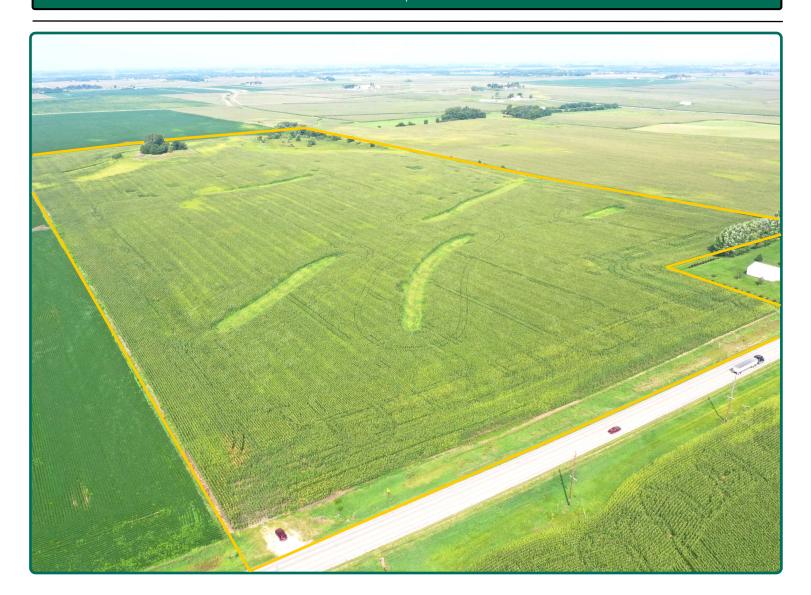

## **Land For Sale**

**ACREAGE:** 

**LOCATION:** 

77.16 Acres, m/l

**Benton County, IA** 



#### **Property** Key Features

- Located 2 Miles North of Urbana, lowa Along Hwy 150
- 68.91 FSA/Eff. Crop Acres with a CSR2 of 80.30
- Quality Farm Located Along a Hard-Surfaced Road

Lawain Biermann, AFM
Licensed Salesperson in IA & MN
319-239-1005
LawainB@hertz.ag

**319-234-1949**6314 Chancellor Dr. / PO Box 1105
Cedar Falls, IA 50613 **www.Hertz.ag** 



## **Plat Map**

Polk Township, Benton County, IA



Map reproduced with permission of Farm & Home Publishers, Ltd.



### **Aerial Photo**

77.16 Acres, m/I



FSA/Eff. Crop Acres: 68.91
Corn Base Acres: 46.00
Bean Base Acres: 20.00
Soil Productivity: 80.30 CSR2

### Property Information 77.16 Acres, m/l

#### Location

**From Urbana:** Go 2 miles north on Hwy 150. The farm is located on the west side of the highway.

#### **Legal