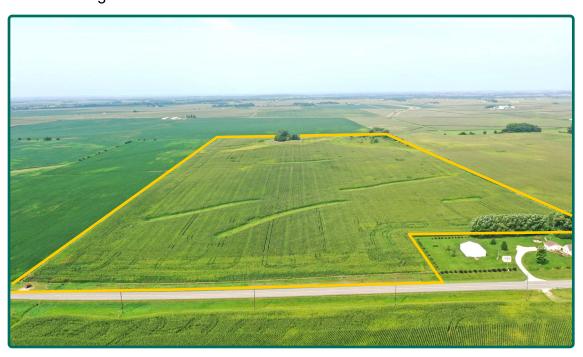

ff. Crop Acres



#### **Buildings/Improvements**

41C

Sparta loamy sand, 5 to 9 percent slopes

None.

#### **Water & Well Information**

None.

The information gathered for this brochure is from sources deemed reliable, but cannot be guaranteed by Hertz Real Estate Services or its staff. All acres are considered more or less, unless otherwise stated. All property boundaries are approximate. Soil productivity ratings are based on the information currently available in the USDA/NRCS soil survey database. Those numbers are subject to change on an annual basis.

lle

37

80.3

IVs

2.07

Weighted Average

0.23



# **Property Photos**

#### **Southwest Looking Northeast**



#### Northwest Looking Southeast





## **Property Photos**

#### Northeast Looking Southwest



East Looking West