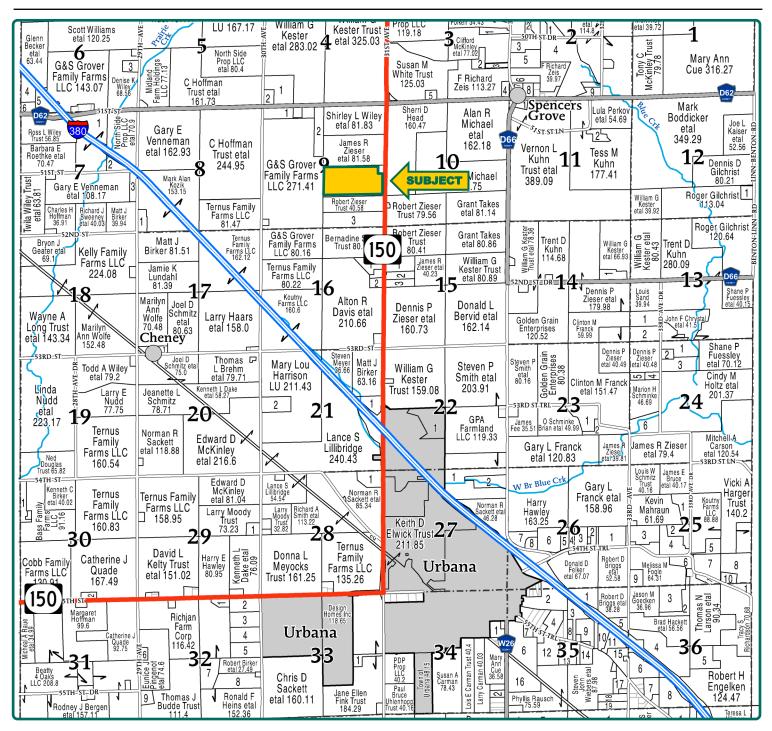

## **Plat Map**

Polk Township, Benton County, IA

Map reproduced with permission of Farm & Home Publishers, Ltd.