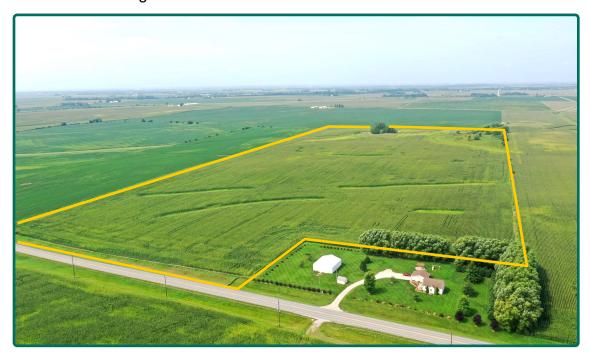

Soil Map

68.91 FSA/Eff. Crop Acres



#### **Buildings/Improvements**

41C

Sparta loamy sand, 5 to 9 percent slopes

None.

#### **Water & Well Information**

None.

The information gathered for this brochure is from sources deemed reliable, but cannot be guaranteed by Hertz Real Estate Services or its staff. All acres are considered more or less, unless otherwise stated. All property boundaries are approximate. Soil productivity ratings are based on the information currently available in the USDA/NRCS soil survey database. Those numbers are subject to change on an annual basis.

lle

37

80.3

IVs

2.07

Weighted Average

0.23



# **Property Photos**

#### **Southwest Looking Northeast**



#### Northwest Looking Southeast





## **Property Photos**

#### Northeast Looking Southwest



East Looking West