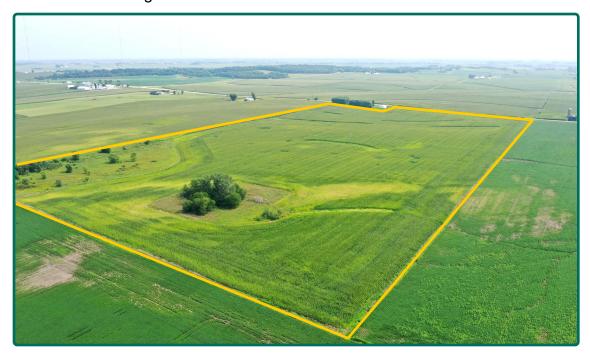

tz.ag

**319-234-1949**6314 Chancellor Dr. / PO Box 1105
Cedar Falls, IA 50613
www.Hertz.ag



## Soil Map

68.91 FSA/Eff. Crop Acres



#### **Buildings/Improvements**

41C

Sparta loamy sand, 5 to 9 percent slopes

None.

#### **Water & Well Information**

None.

The information gathered for this brochure is from sources deemed reliable, but cannot be guaranteed by Hertz Real Estate Services or its staff. All acres are considered more or less, unless otherwise stated. All property boundaries are approximate. Soil productivity ratings are based on the information currently available in the USDA/NRCS soil survey database. Those numbers are subject to change on an annual basis.

lle

37

80.3

IVs

2.07

Weighted Average

0.23



# **Property Photos**

#### **Southwest Looking Northeast**



#### Northwest Looking Southeast





## **Property Photos**

#### Northeast Looking Southwest



East Looking West