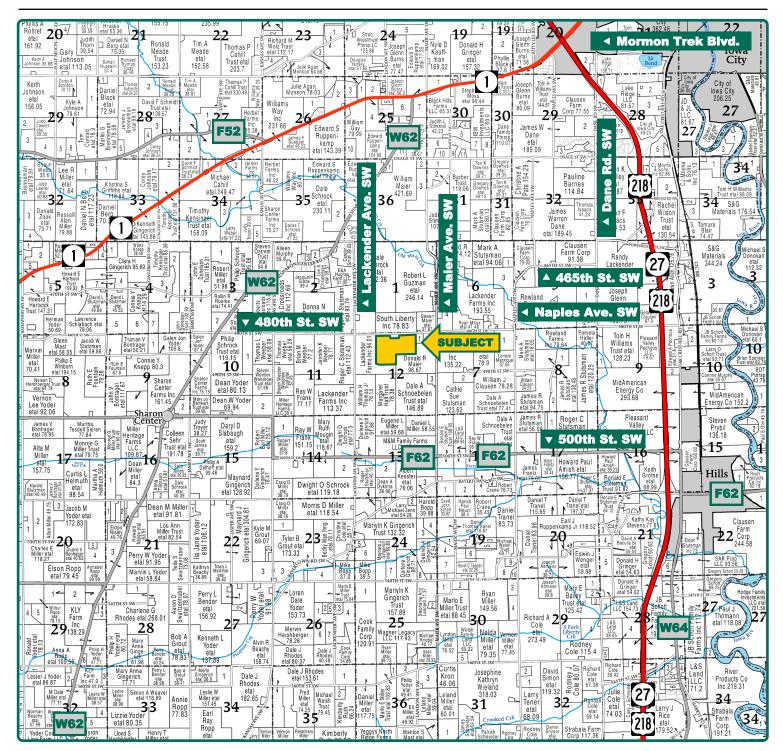

## **Plat Map**

Sharon Township, Johnson County, IA

Map reproduced with permission of Farm & Home Publishers, Ltd.