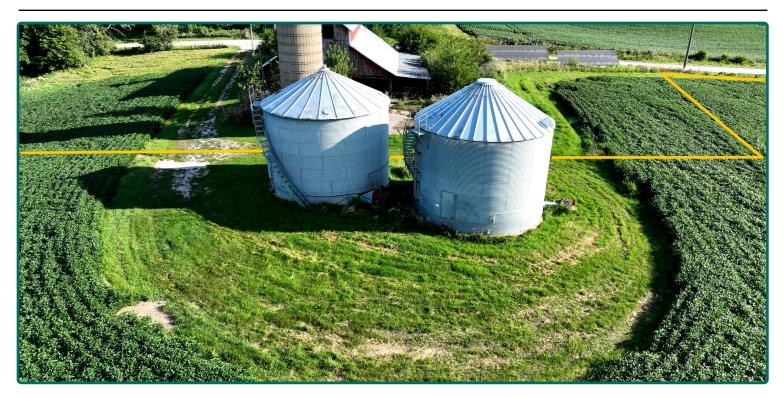

#### **Buildings/Improvements**

There are two storage bins located on the north side of this property. The Tenants will reserve use of these bins until August 31, 2025.