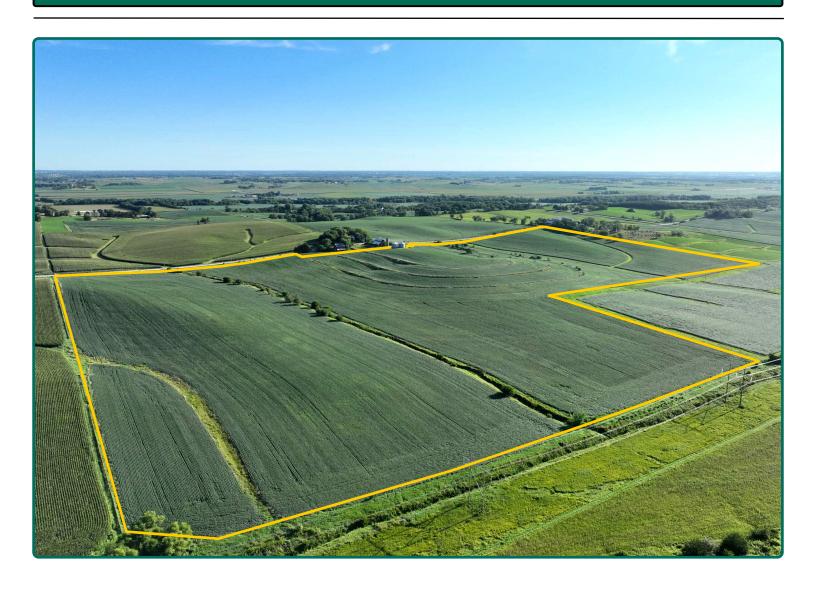

### **Aerial Photo**

95.64 Acres, m/l

FSA/Eff. Crop Acres: 89.68\*

Corn Base Acres: 30.92\*
Bean Base Acres: 31.25\*

Soil Productivity: 63.50 CSR2

\*Acres are estimated.

## **Property Photos**

Troy Louwagie, ALC Licensed Broker in IA & IL 319-721-4068 TroyL@Hertz.ag