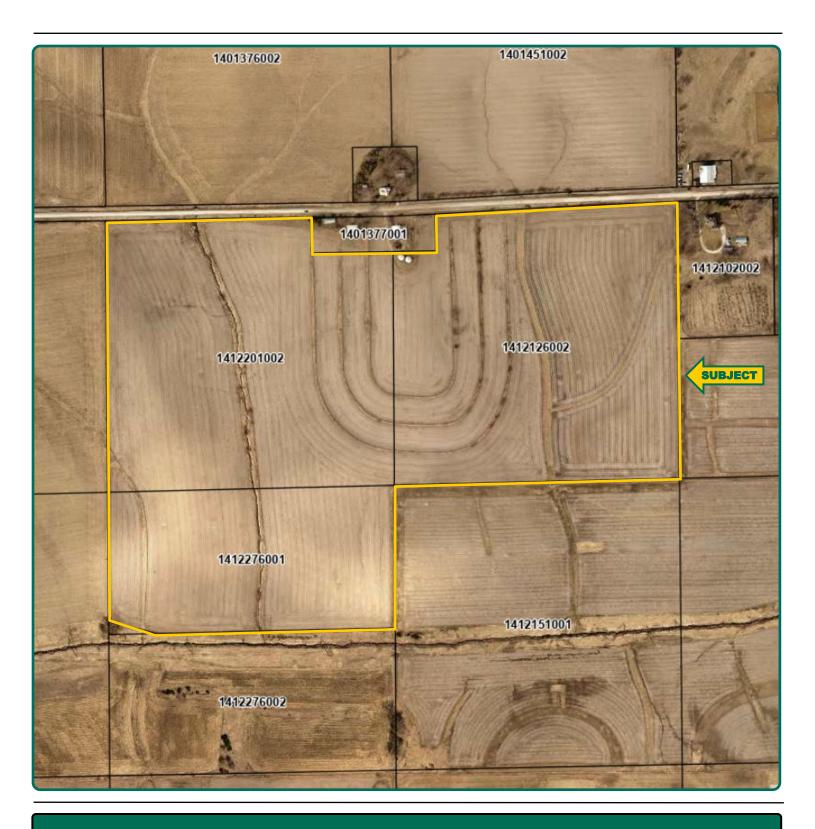

## **Assessor's Map**

95.64 Acres, m/l

Troy Louwagie, ALC Licensed Broker in IA & IL 319-721-4068 TroyL@Hertz.ag

#### **Real Estate Tax**

Taxes Payable 2024 - 2025: \$2,960.00 Net Taxable Acres: 95.64 Tax Parcel ID #s: 1412201002, 1412126002 & 1412276001