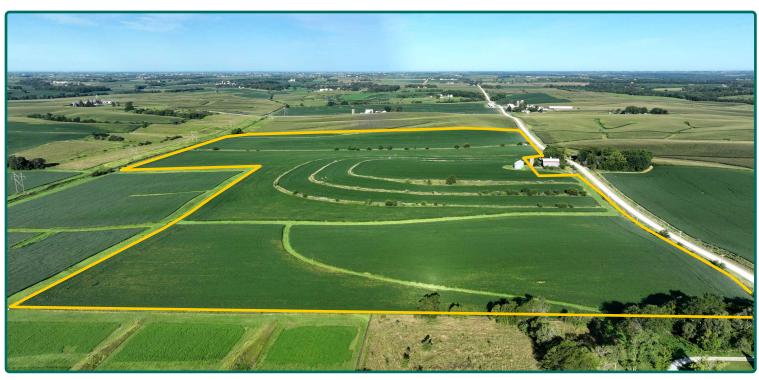

### **Aerial Photo**

95.64 Acres, m/l

FSA/Eff. Crop Acres: 89.68\*

Corn Base Acres: 30.92\*
Bean Base Acres: 31.25\*

Soil Productivity: 63.50 CSR2

\*Acres are estimated.

## Property Information 95.64 Acres, m/l