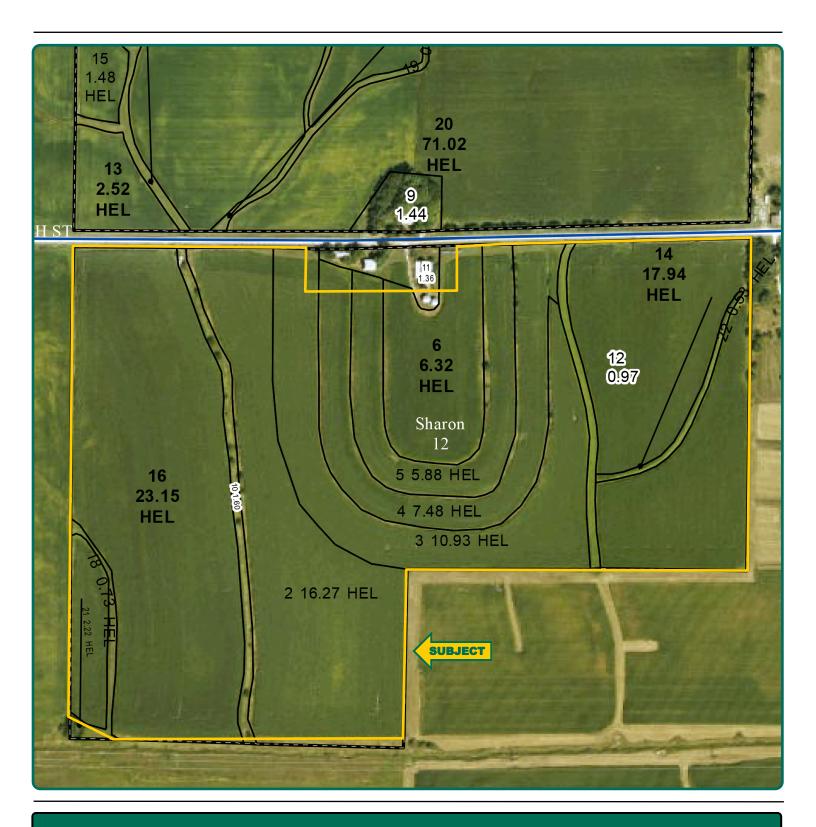

## **FSA Map**

89.68 Est. FSA/Eff. Crop Acres

Troy Louwagie, ALC Licensed Broker in IA & IL 319-721-4068 TroyL@Hertz.ag