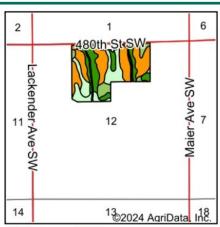

## **Plat Map**

Sharon Township, Johnson County, IA

Map reproduced with permission of Farm & Home Publishers, Ltd.