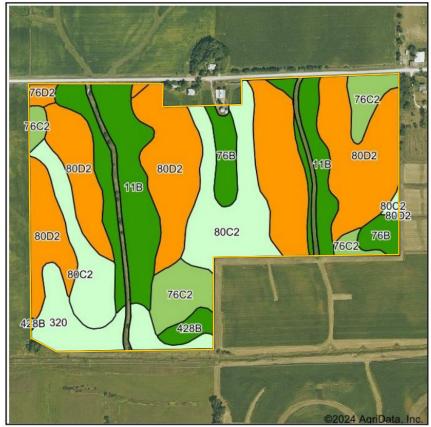

## Soil Map

89.68 Est. FSA/Eff. Crop Acres

State: Iowa
County: Johnson
Location: 12-78N-7W
Township: Sharon
Acres: 89.68

Date:

8/15/2024

| Soils | data | provided | by | USDA | and | NRCS. |
|-------|------|----------|----|------|-----|-------|
|-------|------|----------|----|------|-----|-------|

| Area Symbol: IA103, Soil Area Version: 26 |                                                   |       |                  |             |                  |        |  |  |  |  |
|-------------------------------------------|---------------------------------------------------|-------|------------------|-------------|------------------|--------|--|--|--|--|
| Code                                      | Soil Description                                  | Acres | Percent of field | CSR2 Legend | Non-Irr Class *c | CSR2** |  |  |  |  |
| 80D2                                      | Clinton silt loam, 9 to 14 percent slopes, eroded | 37.30 | 41.6%            |             | Ille             | 46     |  |  |  |  |
| 11B                                       | Colo-Ely complex, 0 to 5 percent slopes           | 16.45 | 18.3%            |             | llw              | 86     |  |  |  |  |
| 80C2                                      | Clinton silt loam, 5 to 9 percent slopes, eroded  | 15.83 | 17.7%            |             | Ille             | 69     |  |  |  |  |
| 76C2                                      | Ladoga silt loam, 5 to 9 percent slopes, eroded   | 7.55  | 8.4%             |             | Ille             | 75     |  |  |  |  |
| 320                                       | Arenzville silt loam, 0 to 2 percent slopes       | 6.44  | 7.2%             |             | llw              | 63     |  |  |  |  |
| 76B                                       | Ladoga silt loam, 2 to 5 percent slopes           | 3.89  | 4.3%             |             | lle              | 86     |  |  |  |  |
| 428B                                      | Ely silty clay loam, 2 to 5 percent slopes        | 1.41  | 1.6%             |             | lle              | 88     |  |  |  |  |
| 76D2                                      | Ladoga silt loam, 9 to 14 percent slopes, eroded  | 0.81  | 0.9%             |             | Ille             | 49     |  |  |  |  |
|                                           |                                                   | 2.69  | 63.5             |             |                  |        |  |  |  |  |

#### **Soil Types/Productivity**

Primary soils are Clinton & Colo-Ely. CSR2 on the estimated FSA/Eff. crop acres is 63.50. See soil map for detail.