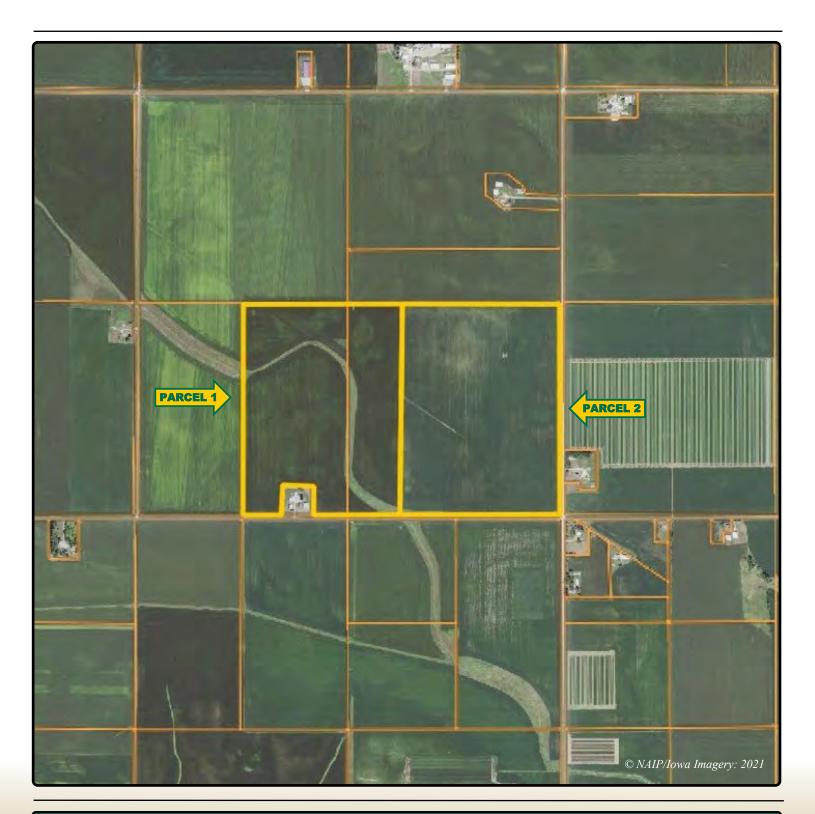

# **Aerial Map**

240.56 Acres, m/l, - 2 Parcels, Butler County, IA

Elliott Siefert Licensed Salesperson in IA 319-540-2957 ElliottS@Hertz.ag **319-234-1949** 6314 Chancellor Dr. / P.O. Box 1105 Cedar Falls, IA 50613 **www.Hertz.ag** 

# **Aerial Photo**

Parcel 1 - 116.77 Acres, m/l

# **Aerial Photo**

Parcel 2 - 123.79 Acres, m/l