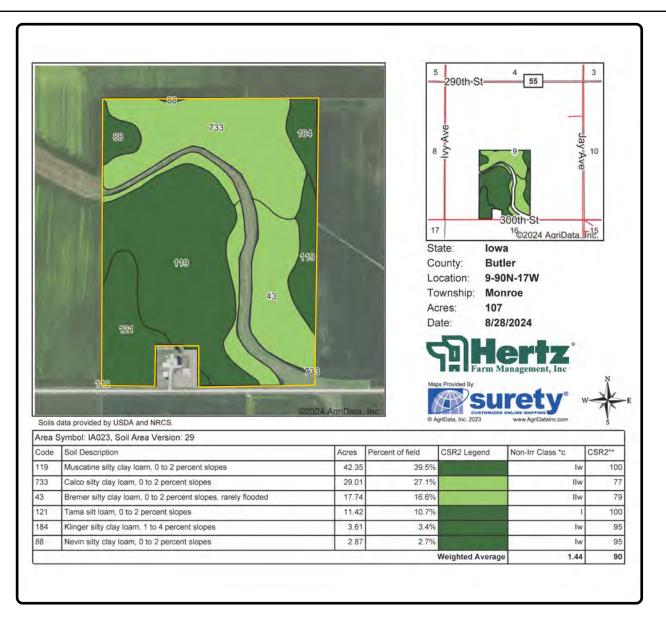

#### **Soil Types/Productivity**

Primary soils are Muscatine, Calco, Bremer, and Tama. CSR2 on the estimated FSA/Eff. crop acres is 90.00. See soil map for detail.

# Soil Map

Parcel 1 - 107.00 Estimated FSA/Eff. Crop Acres