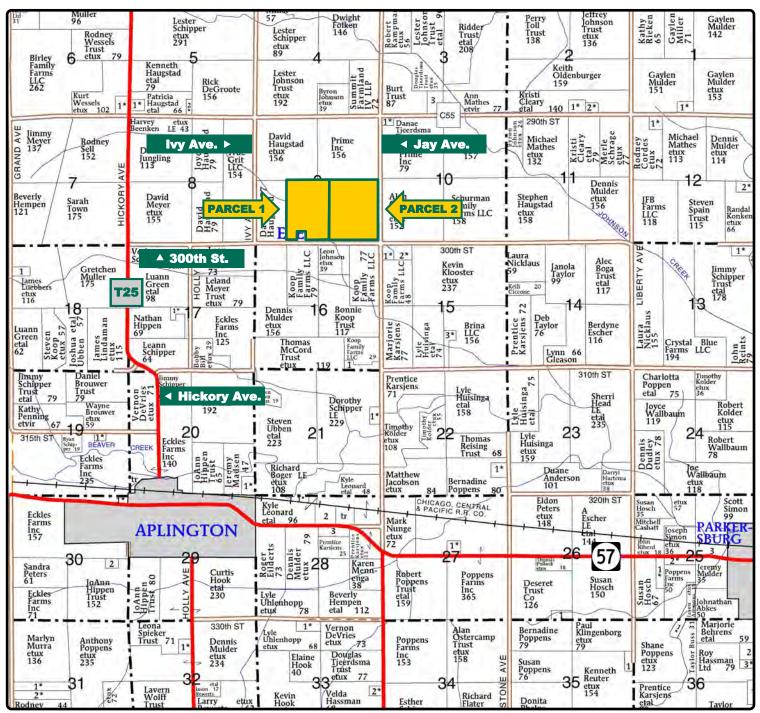

# **Plat Map**

Monroe Township, Butler County, IA

Map reproduced with permission of Farm & Home Publishers, Ltd.

Elliott Siefert Licensed Salesperson in IA 319-540-2957 ElliottS@Hertz.ag **319-234-1949** 6314 Chancellor Dr. / P.O. Box 1105 Cedar Falls, IA 50613 **www.Hertz.ag** 

#### Location

**From Aplington:** Go north on Hickory Ave. / Co. Rd. T25 for 2 miles and then east on 300th St. for  $1\frac{1}{2}$  miles. Property is located on the north side of the road.

#### **Legal Description**

E<sup>1</sup>/<sub>2</sub> SW<sup>1</sup>/<sub>4</sub>, excluding Parcel B; and the W<sup>1</sup>/<sub>4</sub> SE<sup>1</sup>/<sub>4</sub> all in Section 9, Township 90 North, Range 17 West of the 5th P.M., Butler Co., IA.

#### Location

**From Aplington:** Go north on Hickory Ave. / Co. Rd. T25 for 2 miles and then east on 300th St. for 2 miles. Property is located on the north side of the road.

#### **Legal Description**

Part of the NW<sup>1/4</sup> SE<sup>1/4</sup>; NE<sup>1/4</sup> SE<sup>1/4</sup>; part of the SW<sup>1/4</sup> SE<sup>1/4</sup>; part of the SE<sup>1/4</sup> SE<sup>1/4</sup> of Section 9, Township 90 North, Range 17 West of the 5th P.M., Butler Co., IA.