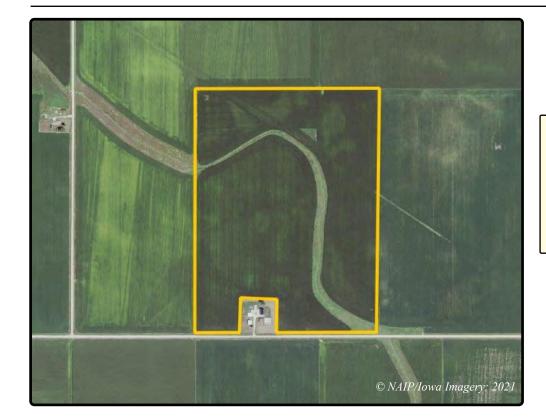

# **Aerial Photo**

Parcel 1 - 116.77 Acres, m/l

#### Parcel 1 Property Information 116.77 Acres, m/l