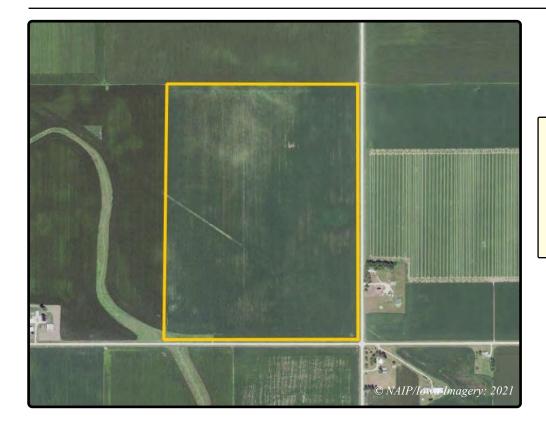

# **Aerial Map**

240.56 Acres, m/l, - 2 Parcels, Butler County, IA

Elliott Siefert Licensed Salesperson in IA 319-540-2957 ElliottS@Hertz.ag **319-234-1949** 6314 Chancellor Dr. / P.O. Box 1105 Cedar Falls, IA 50613 **www.Hertz.ag** 