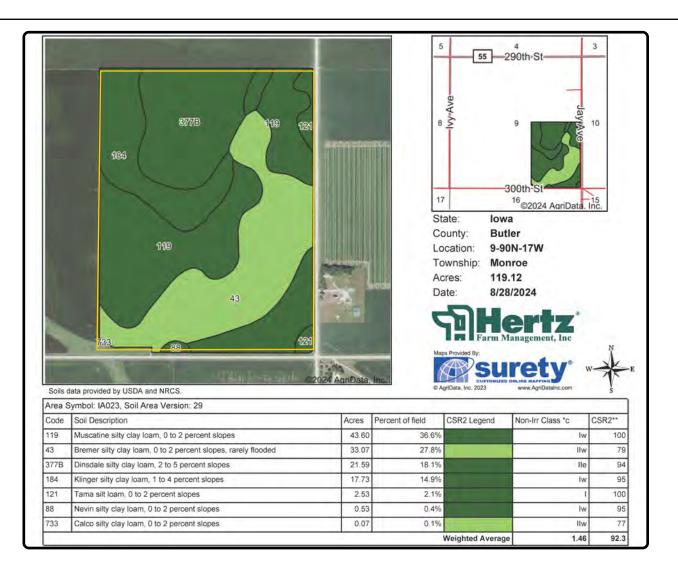

# Soil Map

Parcel 1 - 107.00 Estimated FSA/Eff. Crop Acres

# Soil Map

Parcel 2 - 119.12 Estimated FSA/Eff. Crop Acres

#### **Soil Types/Productivity**

Primary soils are Muscatine, Calco, Bremer, and Tama. CSR2 on the estimated FSA/Eff. crop acres is 90.00. See soil map for detail.

#### **Soil Types/Productivity**

Primary soils are Muscatine, Bremer, Dinsdale, and Klinger. CSR2 on the estimated FSA/Eff. crop acres is 92.30. See soil map for detail.