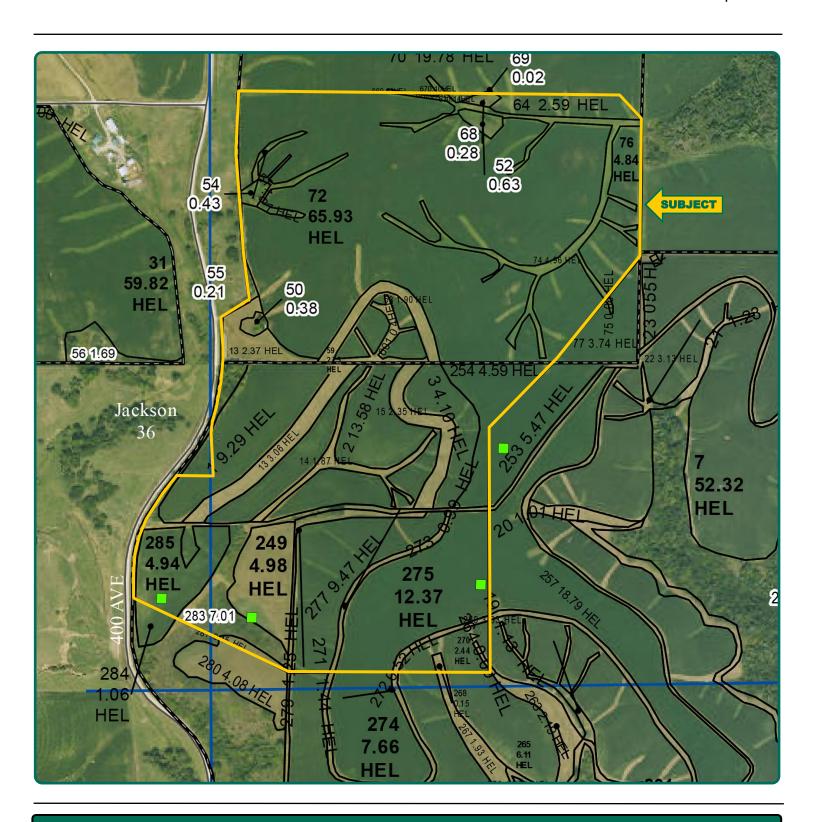

## **FSA Map**

163.84 Est FSA/Eff. Crop Acres

Troy Louwagie, ALC Licensed Broker in IA & IL 319-721-4068 TroyL@Hertz.ag