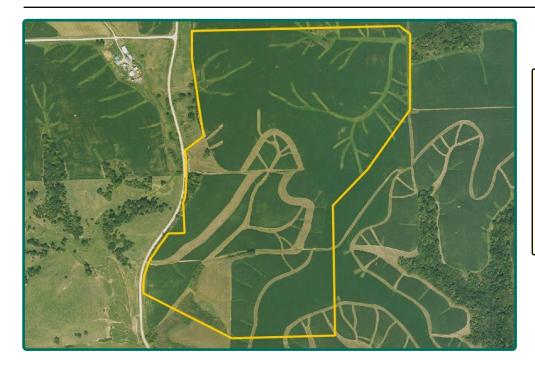

### **Aerial Photo**

171.02 Acres, m/l

163.84\*

Cert. Mixed Forage Acres: 28.95

Oats Base Acres: 11.52\*
Corn Base Acres: 131.09\*
Bean Base Acres: 33.61\*

Soil Productivity: 47.10 CSR2

\*Acres are estimated.