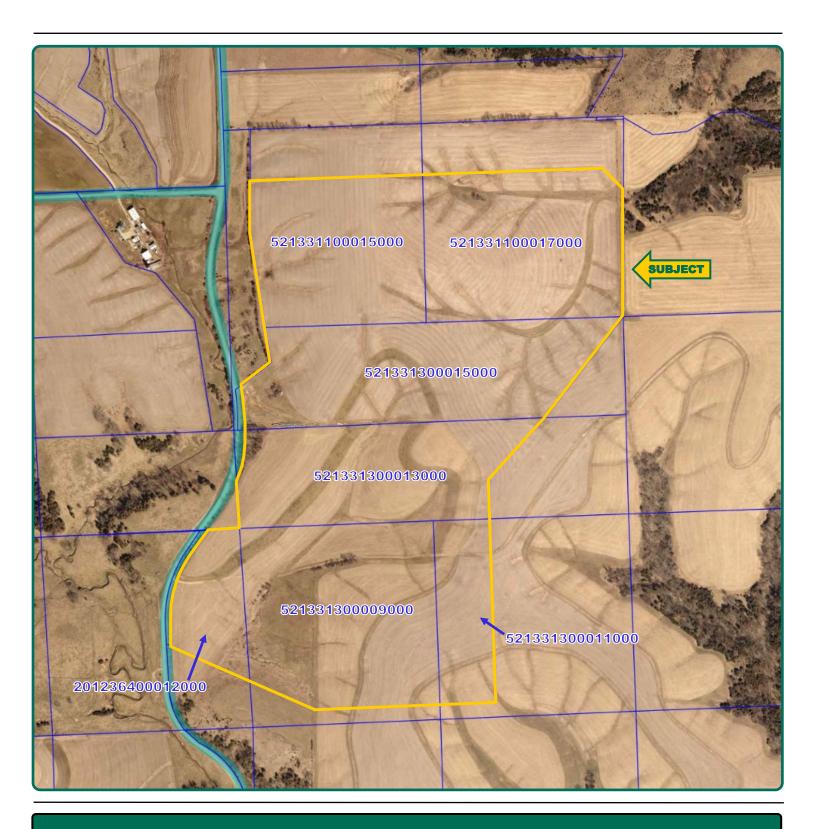

## **Assessor's Map**

171.02 Acres, m/l

Troy Louwagie, ALC Licensed Broker in IA & IL 319-721-4068
TroyL@Hertz.ag

#### **Real Estate Tax**

Taxes Payable 2024 - 2025: \$4,943.00\*
Net Taxable Acres: 171.02
Tax per Net Taxable Acre: \$28.90\*
Tax Parcel ID #s: 521331100015000,
521331100017000, 521331300015000,
521331300013000, 201236400012000,
521331300009000 & 521331300011000
\*Taxes estimated due to recent survey of property and tax parcel split. Jackson
County Treasurer/Assessor will determine final tax figures.