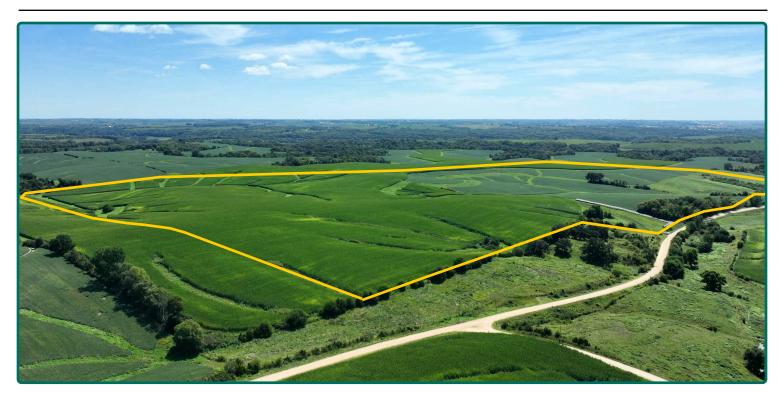

### **Aerial Photo**

171.02 Acres, m/l

163.84\*

Cert. Mixed Forage Acres: 28.95

Oats Base Acres: 11.52\*
Corn Base Acres: 131.09\*
Bean Base Acres: 33.61\*

Soil Productivity: 47.10 CSR2

\*Acres are estimated.

## **Property Photos**

Troy Louwagie, ALC Licensed Broker in IA & IL 319-721-4068 TroyL@Hertz.ag