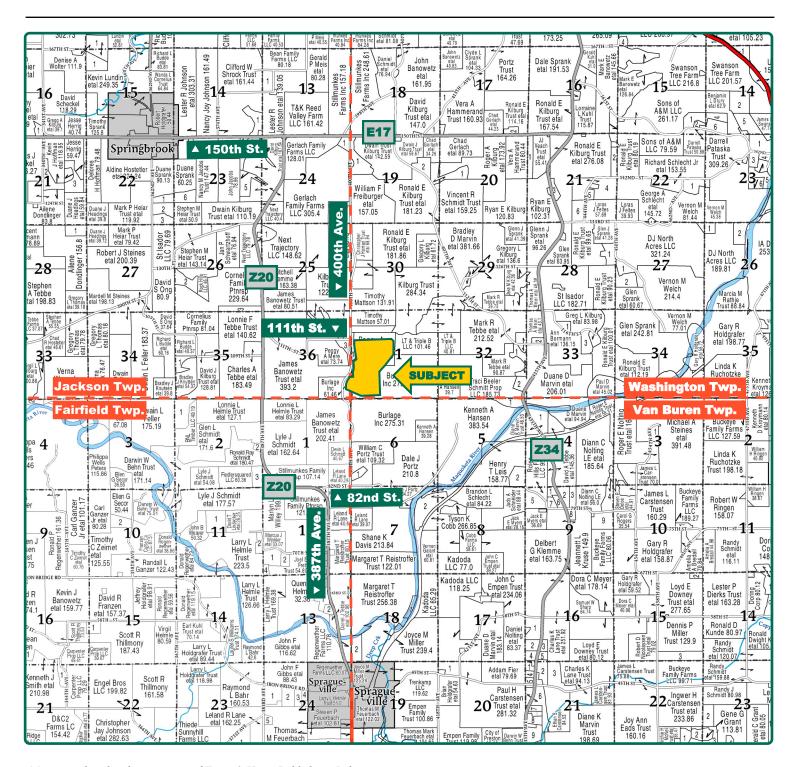

## **Plat Map**

Jackson & Washington Townships, Jackson County, IA

 ${\it Map\ reproduced\ with\ permission\ of\ Farm\ \&\ Home\ Publishers,\ Ltd.}$ 