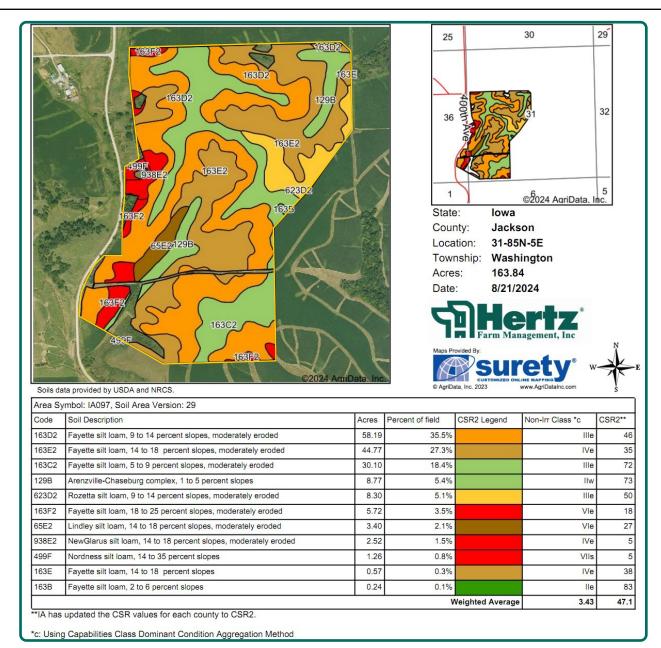

#### **Soil Types/Productivity**

Primary soil is Fayette. CSR2 on the estimated FSA/Eff. crop acres is 47.10. See soil map for detail.

## Soil Map

163.84 Est. FSA/Eff. Crop Acres