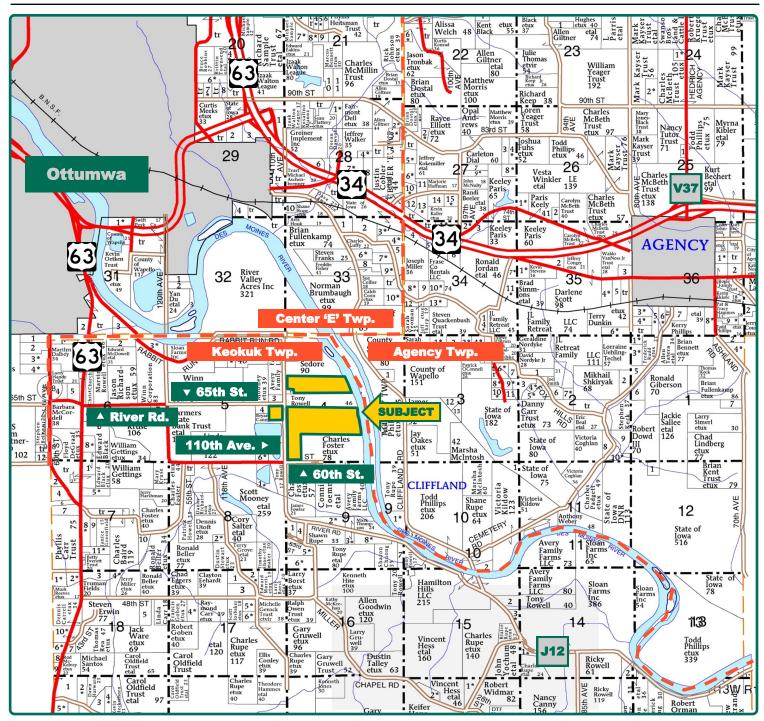

## **Plat Map**

Keokuk Township, Wapello County, IA

Map reproduced with permission of Farm & Home Publishers, Ltd.