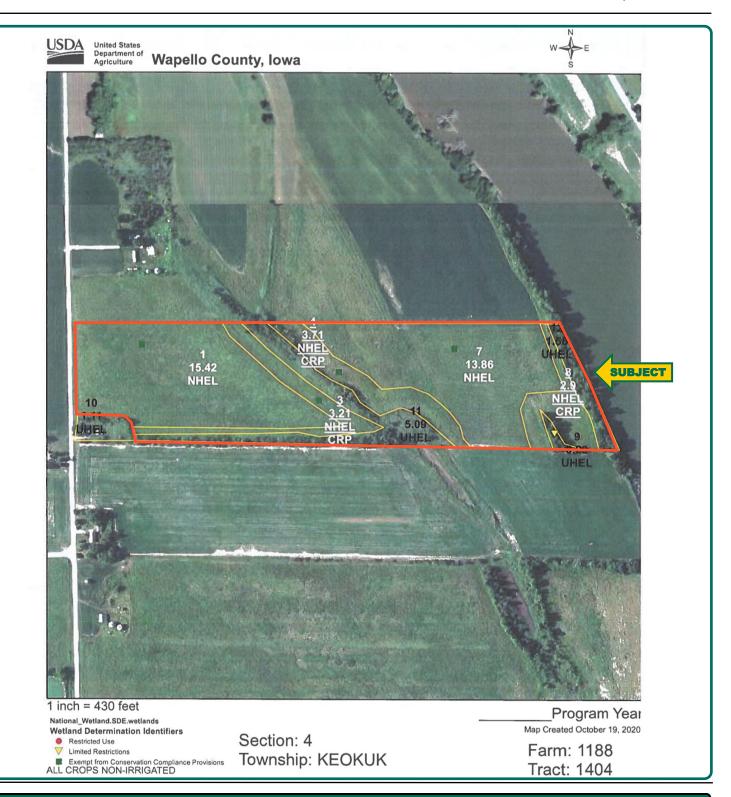

## **FSA Map**

29.28 FSA/Eff. Crop Acres Part of Farm 1188, Tract 1404

Rachelle Heller, ALC
Licensed Salesperson in IA & MO
319-800-9316
RachelleH@Hertz.ag

**319-382-3343**1621 E. Washington St., Ste. 5
Washington, IA 52353
www.Hertz.ag

#### Part of Farm Number 1188, Tract 1404

FSA/Eff. Crop Acres: 29.28

CRP Acres: 9.82 Corn Base Acres: 20.30 Corn PLC Yield: 116 Bu. Bean Base Acres: 8.98 Bean PLC Yield: 26 Bu.