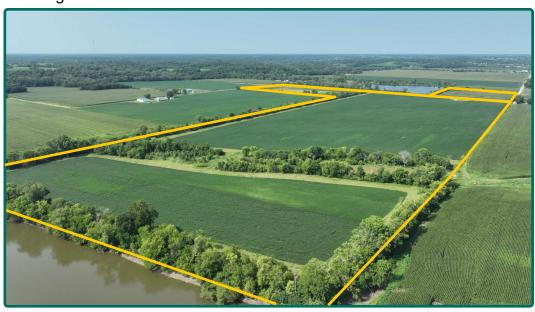

in IL
309-337-1048
BlakeA@Hertz.ag



## **FSA Map**

93.36 FSA/Eff. Crop Acres Part of Farm 1188, Tract 1403



Rachelle Heller, ALC
Licensed Salesperson in IA & MO
319-800-9316
RachelleH@Hertz.ag

**319-382-3343**1621 E. Washington St., Ste. 5
Washington, IA 52353 **www.Hertz.ag** 

Blake Arnold Licensed Salesperson in IA Licensed Broker in IL 309-337-1048 BlakeA@Hertz.ag



## **FSA Map**

29.28 FSA/Eff. Crop Acres Part of Farm 1188, Tract 1404



Rachelle Heller, ALC
Licensed Salesperson in IA & MO
319-800-9316
RachelleH@Hertz.ag

**319-382-3343**1621 E. Washington St., Ste. 5
Washington, IA 52353
www.Hertz.ag

Blake Arnold

Licensed Salesperson in IA Licensed Broker in IL 309-337-1048 BlakeA@Hertz.ag



# **Property Photos**

#### **Looking Southeast**



#### **Looking Southwest**





# **Property Photos**

#### **Looking Northeast**



#### **Looking Northwest**