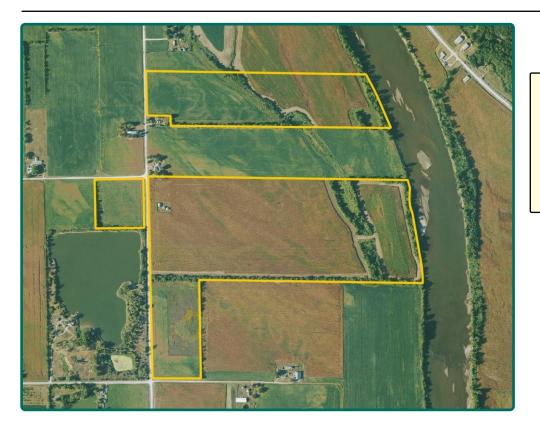

### **Aerial Photo**

171.90 Acres, m/l

FSA/Eff. Crop Acres: 122.64
CRP Acres: 31.94
Corn Base Acres: 79.10
Bean Base Acres: 43.54
Soil Productivity: 83.10 CSR2