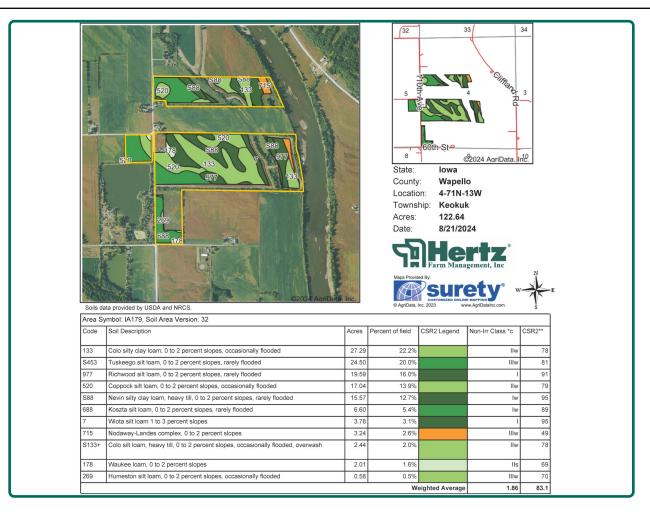

## Soil Map

122.64 FSA/Eff. Crop Acres

#### **Soil Types/Productivity**

Primary soils are Colo, Tuskeego, and Richwood. CSR2 on the FSA/Eff. crop acres is 83.10. See soil map for detail.