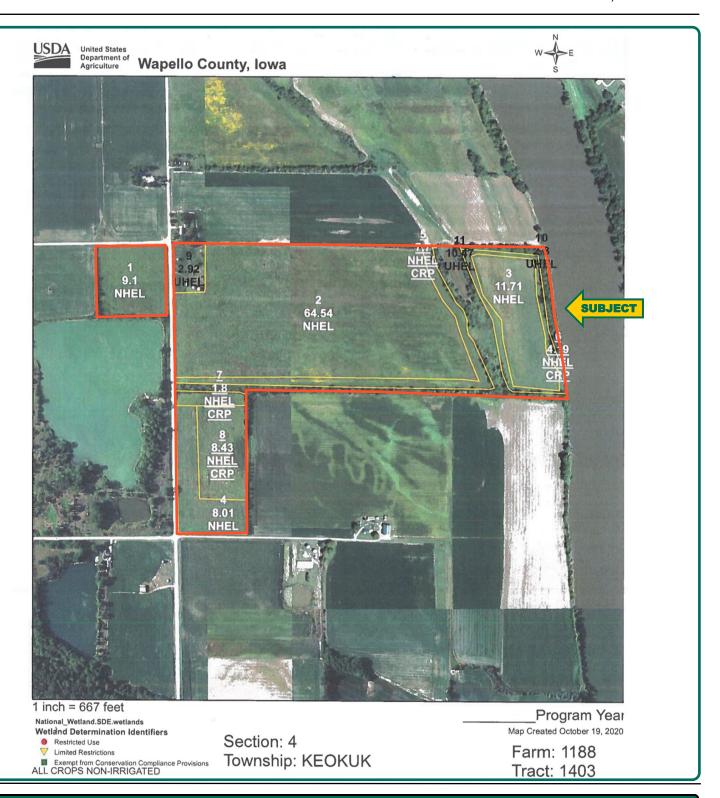

## **FSA Map**

93.36 FSA/Eff. Crop Acres Part of Farm 1188, Tract 1403

Rachelle Heller, ALC
Licensed Salesperson in IA & MO
319-800-9316
RachelleH@Hertz.ag

**319-382-3343**1621 E. Washington St., Ste. 5
Washington, IA 52353 **www.Hertz.ag** 

#### Part of Farm Number 1188, Tract 1403

FSA/Eff. Crop Acres: 93.36

CRP Acres: 22.12 Corn Base Acres: 58.80 Corn PLC Yield: 116 Bu. Bean Base Acres: 34.56 Bean PLC Yield: 26 Bu.