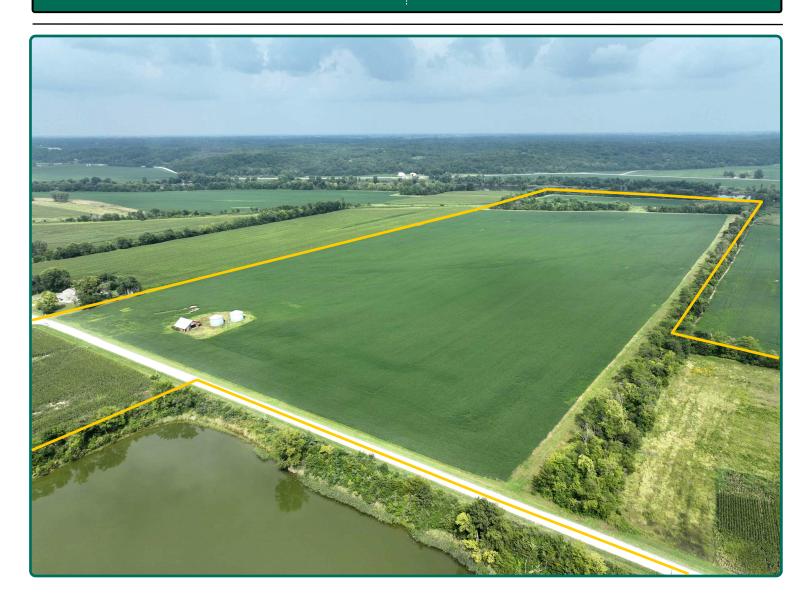

## **Land For Sale**

ACREAGE:

**LOCATION:** 

171.90 Acres, m/l

Wapello County, IA



#### **Property** Key Features

- Located 3 Miles Southeast of Ottumwa, Iowa
- 122.64 FSA/Eff. Crop Acres with an 83.10 CSR2
- Additional Income From CRP Contracts



## **Plat Map**

Keokuk Township, Wapello County, IA



Map reproduced with permission of Farm & Home Publishers, Ltd.



### **Aerial Photo**

171.90 Acres, m/l



FSA/Eff. Crop Acres: 122.64
CRP Acres: 31.94
Corn Base Acres: 79.10
Bean Base Acres: 43.54
Soil Productivity: 83.10 CSR2

### Property Information 171.90 Acres, m/l

#### Location

From Ottumwa: Go 1½ miles south on Hwy 63, then ½ mile east on River Rd., and then continue on 65th St. for 1 mile to the intersection of 65th St. and 110th Ave. The property is located on the south side of 65th St. and the east side of 110th Ave.

#### **Legal Description**

NW¼ SW¼