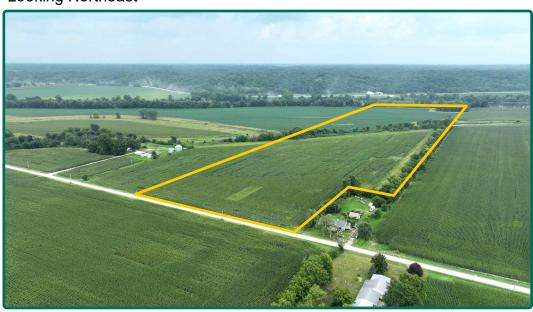

93.36 FSA/Eff. Crop Acres Part of Farm 1188, Tract 1403



Rachelle Heller, ALC
Licensed Salesperson in IA & MO
319-800-9316
RachelleH@Hertz.ag

**319-382-3343**1621 E. Washington St., Ste. 5
Washington, IA 52353 **www.Hertz.ag** 

Blake Arnold Licensed Salesperson in IA Licensed Broker in IL 309-337-1048 BlakeA@Hertz.ag



## **FSA Map**

29.28 FSA/Eff. Crop Acres Part of Farm 1188, Tract 1404



Rachelle Heller, ALC
Licensed Salesperson in IA & MO
319-800-9316
RachelleH@Hertz.ag

**319-382-3343**1621 E. Washington St., Ste. 5
Washington, IA 52353
www.Hertz.ag

Blake Arnold

Licensed Salesperson in IA Licensed Broker in IL 309-337-1048 BlakeA@Hertz.ag



# **Property Photos**

#### **Looking Southeast**



#### **Looking Southwest**





# **Property Photos**

#### **Looking Northeast**



#### **Looking Northwest**