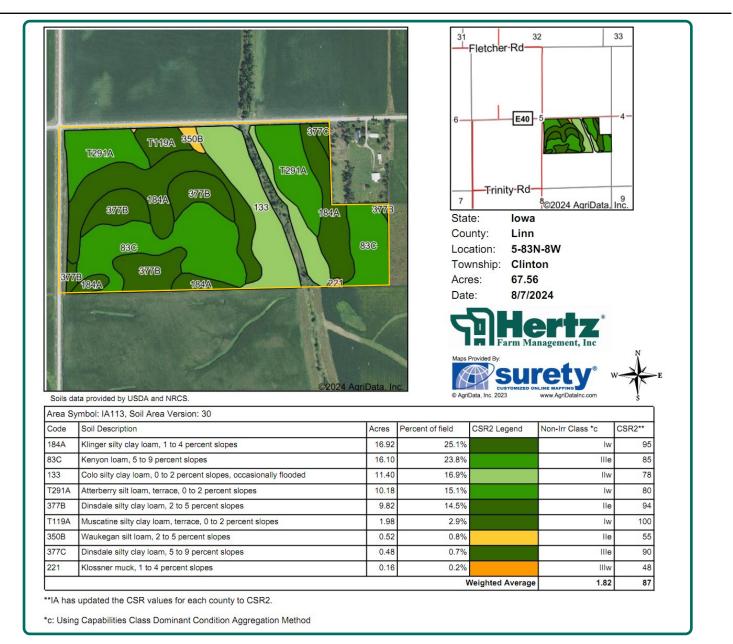

#### **Soil Types/Productivity**

Primary soils are Klinger, Kenyon & Colo. CSR2 on the estimated FSA/Eff. crop acres is 87.00. See soil map for detail.

# Soil Map

67.56 Est. FSA/Eff. Crop Acres