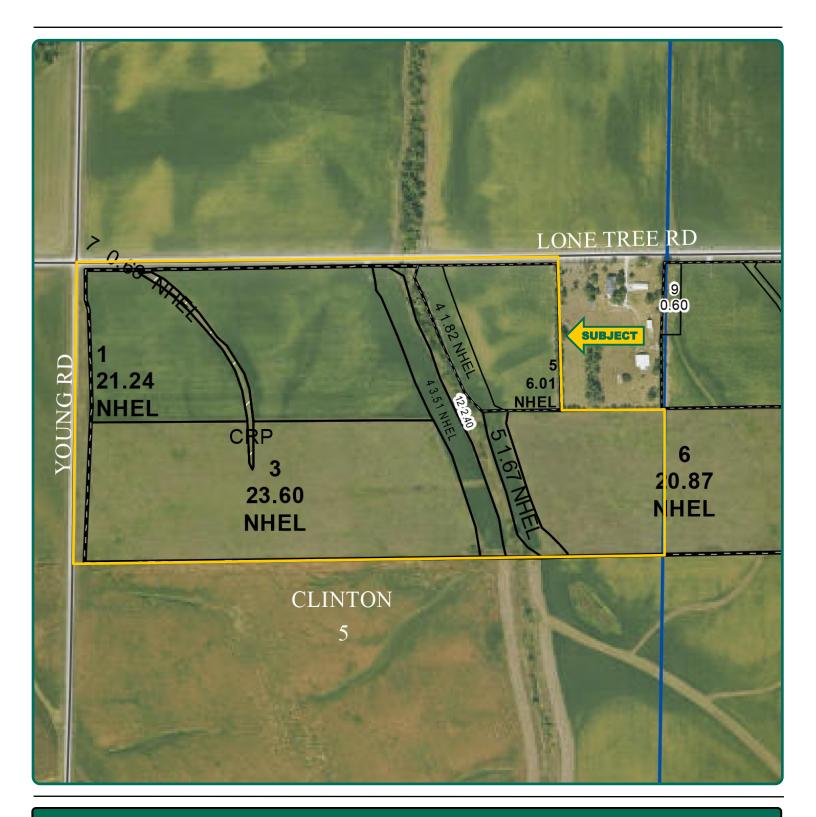

### **Plat Map**

Clinton Township, Linn County, IA

Map reproduced with permission of Farm & Home Publishers, Ltd.

Troy Louwagie, ALC Licensed Broker in IA & IL 319-721-4068 TroyL@Hertz.ag

# **Aerial Photo**

72.89 Acres, m/l

| FSA/Eff. Crop Acres:     | 67.56* |
|--------------------------|--------|
| Cert. Grass Acres:       | 0.66   |
| Corn Base Acres:         | 31.60* |
| Bean Base Acres:         | 3.45*  |
| Soil Productivity: 87.00 | CSR2   |
| *Acres are estimated.    |        |

#### Property Information 72.89 Acres, m/l