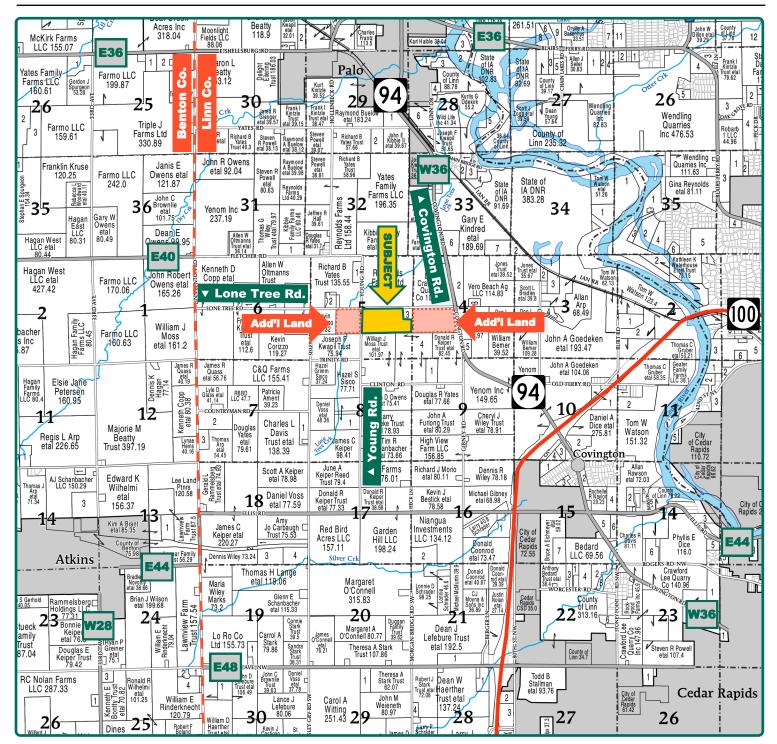

### **Plat Map**

Clinton Township, Linn County, IA

Map reproduced with permission of Farm & Home Publishers, Ltd.

Troy Louwagie, ALC Licensed Broker in IA & IL 319-721-4068 TroyL@Hertz.ag