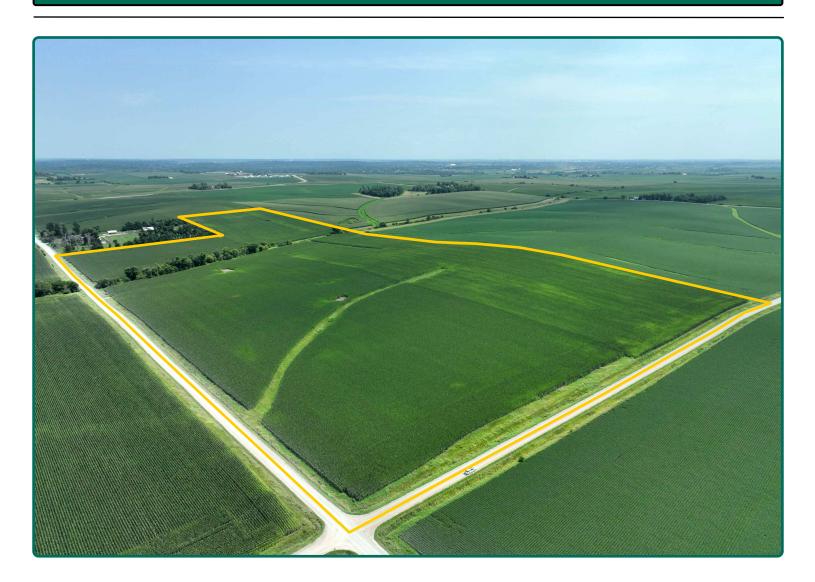

### Property Photos

Troy Louwagie, ALC Licensed Broker in IA & IL 319-721-4068 TroyL@Hertz.ag

### **Property** Key Features

- Located 2<sup>1</sup>/<sub>2</sub> Miles Northwest of Cedar Rapids, Iowa
- 67.56 Est. FSA/Eff. Crop Acres with an 87.00 CSR2
- A High-Quality Linn County Farm

Troy Louwagie, ALC Licensed Broker in IA & IL 319-721-4068 TroyL@Hertz.ag

#### Location

**From Cedar Rapids:** At the intersection of IA-100 and IA-94/Covington Rd., head 2 miles northwest on IA-94/Covington Rd. and ½ mile west on Lone Tree Rd. The property is on the south side of the road.