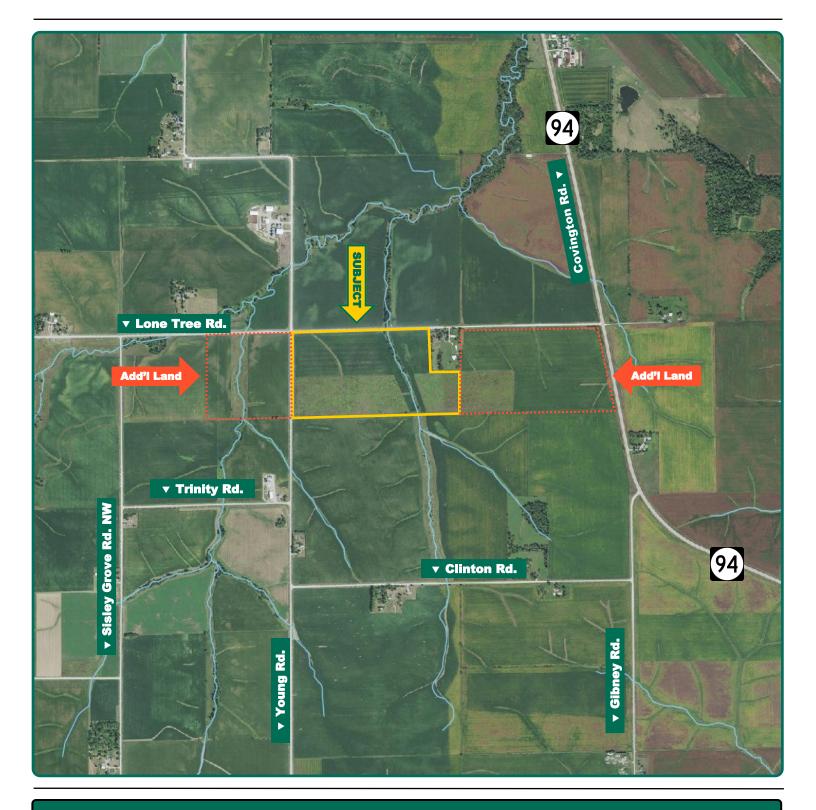

# **Aerial Photo**

72.89 Acres, m/l

| FSA/Eff. Crop Acres:     | 67.56* |
|--------------------------|--------|
| Cert. Grass Acres:       | 0.66   |
| Corn Base Acres:         | 31.60* |
| Bean Base Acres:         | 3.45*  |
| Soil Productivity: 87.00 | CSR2   |
| *Acres are estimated.    |        |

#### Location

**From Cedar Rapids:** At the intersection of IA-100 and IA-94/Covington Rd., head 2 miles northwest on IA-94/Covington Rd. and ½ mile west on Lone Tree Rd. The property is on the south side of the road.

#### **Additional Land for Sale**

Seller has two additional tracts of land for sale, one located east and the other west of this property. See Additional Land Aerial Photo. The information gathered for this brochure is from sources deemed reliable, but cannot be guaranteed by Hertz Real Estate Services or its staff. All acres are considered more or less, unless otherwise stated. All property boundaries are approximate. Soil productivity ratings are based on the information currently available in the USDA/NRCS soil survey database. Those numbers are subject to change on an annual basis.