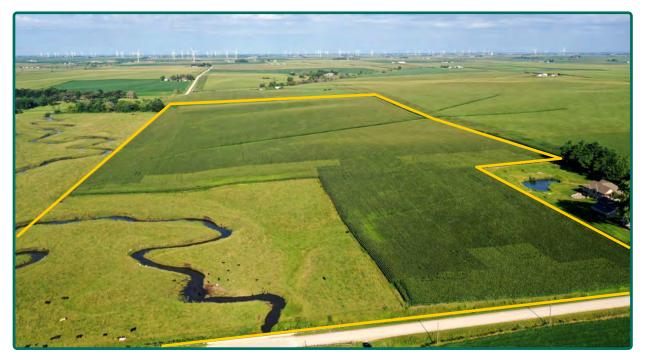

# **Aerial Photo**

74.88 Acres, m/l

| FSA/Eff. Crop Acres:     | 64.89 |
|--------------------------|-------|
| Corn Base Acres:         | 42.02 |
| Bean Base Acres:         | 21.75 |
| Soil Productivity: 88.20 | CSR2  |

#### **Property Information** 74.88 Acres, m/l