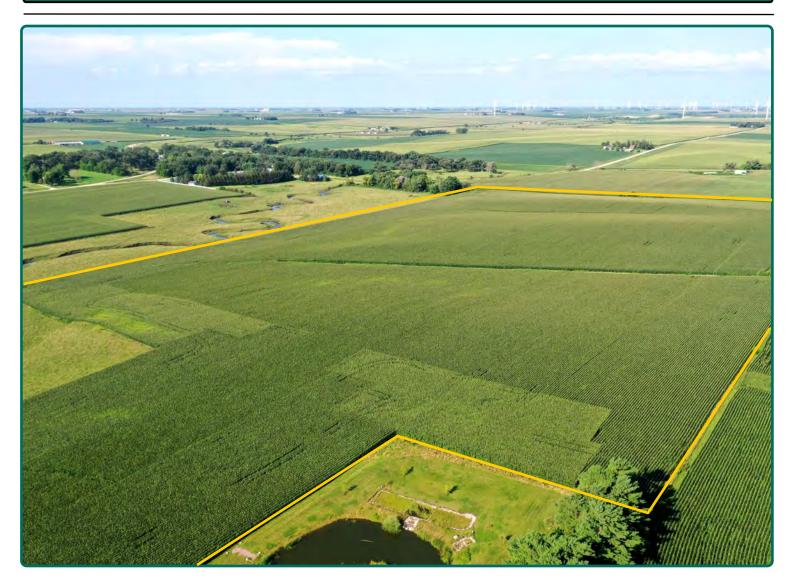

# Land For Sale

#### ACREAGE:

LOCATION:

### 74.88 Acres, m/l

#### **Grundy County, IA**



#### **Property** Key Features

- Located 3 Miles Northwest of Grundy Center, Iowa
- 87% Tillable with a CSR2 of 88.20
- Top-End Quality Farm in a Strong Farming Community

Jake Miller, AFM Licensed Salesperson in IA 515-450-0011 JakeM@Hertz.ag **319-234-1949** 6314 Chancellor Dr. / PO Box 1105 Cedar Falls, IA 50613 **www.Hertz.ag**  Elliott Siefert Licensed Salesperson in IA 319-540-2957 ElliottS@Hertz.ag

REID: 050-1324-03



# **Plat Map**

#### Palermo Township, Grundy County, IA



Map reproduced with permission of Farm & Home Publishers, Ltd.

Jake Miller, AFM Licensed Salesperson in IA 515-450-0011 JakeM@Hertz.ag **319-234-1949** 6314 Chancellor Dr. / PO Box 1105 Cedar Falls, IA 50613 **www.Hertz.ag** 



# **Aerial Photo**

74.88 Acres, m/l



| FSA/Eff. Crop Acres:     | 64.89 |