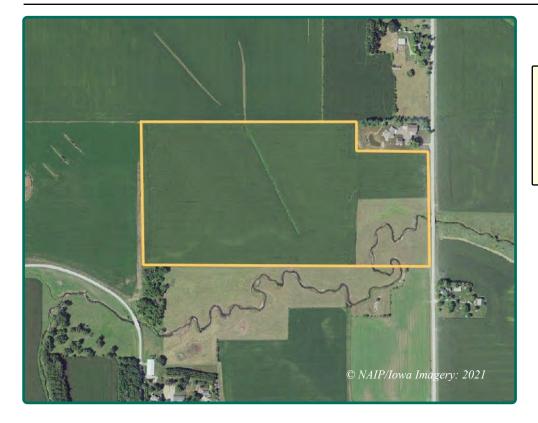

# **Aerial Photo**

74.88 Acres, m/l

| FSA/Eff. Crop Acres:     | 64.89 |
|--------------------------|-------|
| Corn Base Acres:         | 42.02 |
| Bean Base Acres:         | 21.75 |
| Soil Productivity: 88.20 | CSR2  |

#### **Property Information** 74.88 Acres, m/l