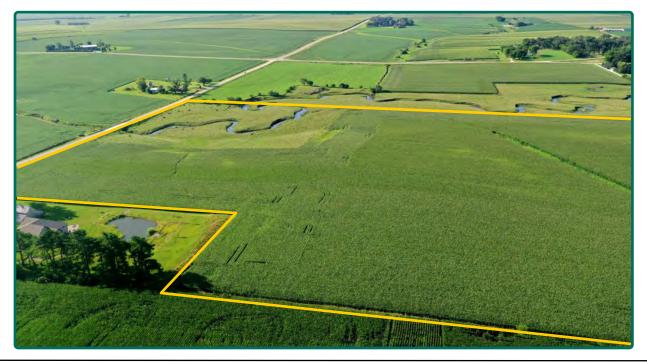

# Additional Land Aerial Photo

Jake Miller, AFM Licensed Salesperson in IA 515-450-0011 JakeM@Hertz.ag **319-234-1949** 6314 Chancellor Dr. / PO Box 1105 Cedar Falls, IA 50613 **www.Hertz.ag** 

#### Additional Land for Sale

Seller has two additional tracts of land for sale located just northeast and southeast of this property. See Additional Land Aerial Photo.

The information gathered for this brochure is from sources deemed reliable, but cannot be guaranteed by Hertz Real Estate Services or its staff. All acres are considered more or less, unless otherwise stated. All property boundaries are approximate. Soil productivity ratings are based on the information currently available in the USDA/NRCS soil survey database. Those numbers are subject to change on an annual basis.