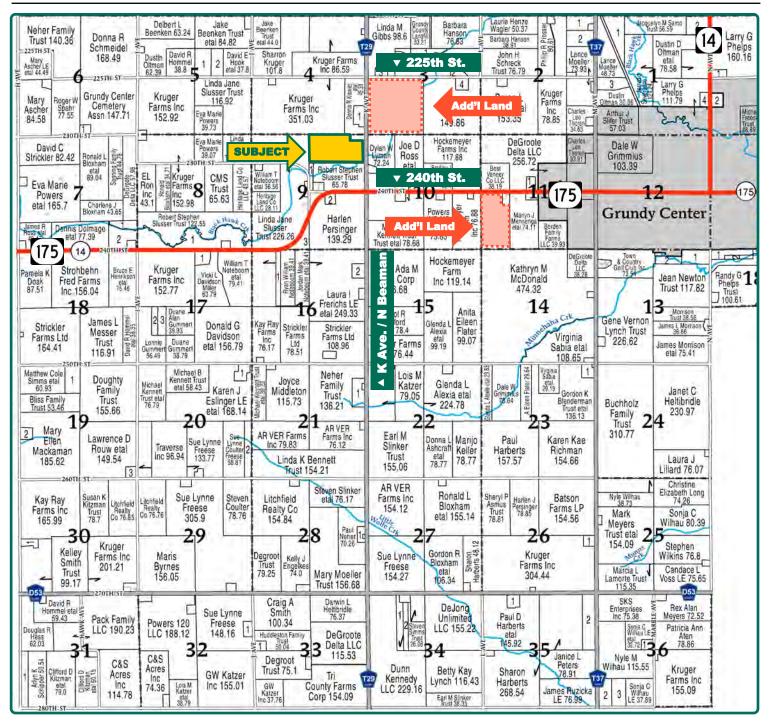

# **Plat Map**

#### Palermo Township, Grundy County, IA

Map reproduced with permission of Farm & Home Publishers, Ltd.

Jake Miller, AFM Licensed Salesperson in IA 515-450-0011 JakeM@Hertz.ag **319-234-1949** 6314 Chancellor Dr. / PO Box 1105 Cedar Falls, IA 50613 **www.Hertz.ag** 

#### Additional Land for Sale

Seller has two additional tracts of land for sale located just northeast and southeast of this property. See Additional Land Aerial Photo.

The information gathered for this brochure is from sources deemed reliable, but cannot be guaranteed by Hertz Real Estate Services or its staff. All acres are considered more or less, unless otherwise stated. All property boundaries are approximate. Soil productivity ratings are based on the information currently available in the USDA/NRCS soil survey database. Those numbers are subject to change on an annual basis.

# Additional Land Aerial Photo

Jake Miller, AFM Licensed Salesperson in IA 515-450-0011 JakeM@Hertz.ag **319-234-1949** 6314 Chancellor Dr. / PO Box 1105 Cedar Falls, IA 50613 **www.Hertz.ag** 