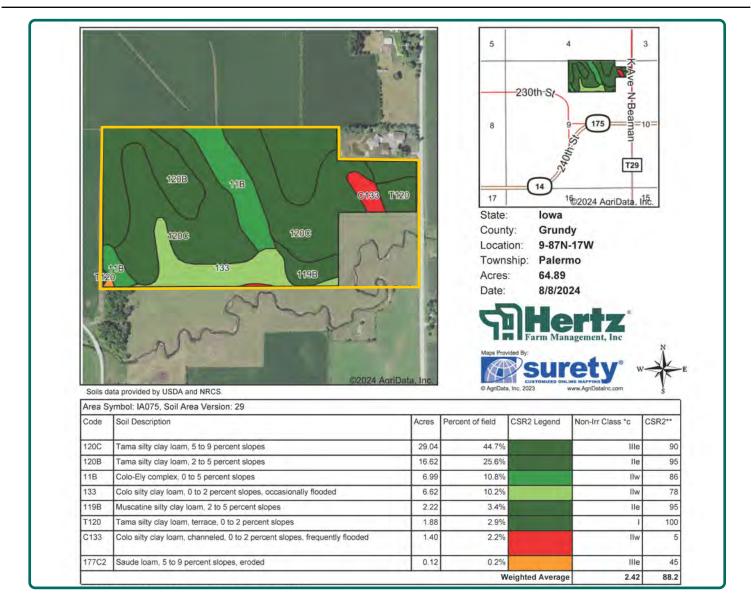

### Soil Map 64.89 FSA/Eff. Crop Acres

#### **Soil Types/Productivity**

Primary soils are Tama and Colo-Ely. CSR2 on the FSA/Eff. crop acres is 88.20. See soil map for detail.