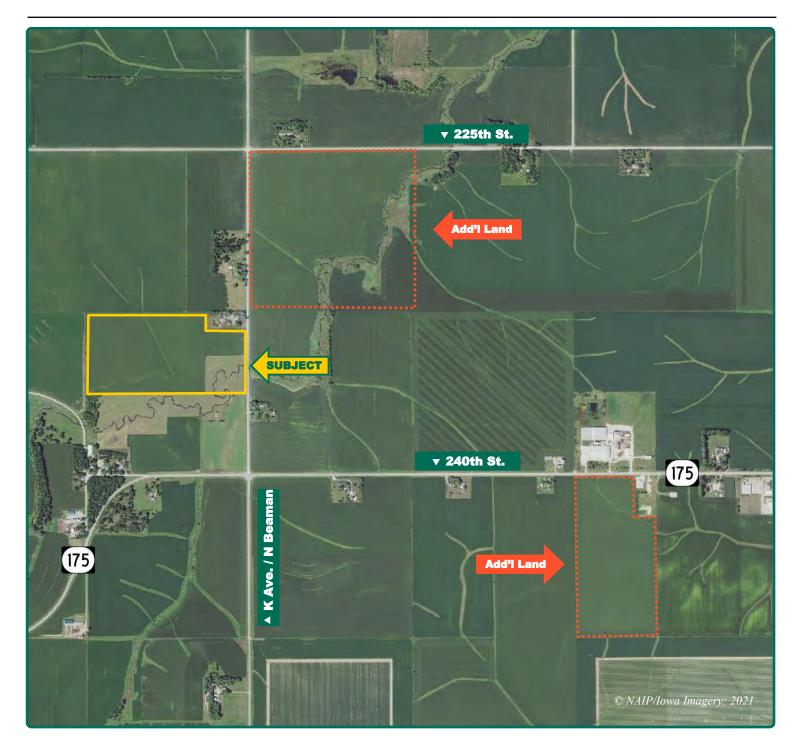

#### Additional Land for Sale

Seller has two additional tracts of land for sale located just northeast and southeast of this property. See Additional Land Aerial Photo.

The information gathered for this brochure is from sources deemed reliable, but cannot be guaranteed by Hertz Real Estate Services or its staff. All acres are considered more or less, unless otherwise stated. All property boundaries are approximate. Soil productivity ratings are based on the information currently available in the USDA/NRCS soil survey database. Those numbers are subject to change on an annual basis.

# Additional Land Aerial Photo

Jake Miller, AFM Licensed Salesperson in IA 515-450-0011 JakeM@Hertz.ag **319-234-1949** 6314 Chancellor Dr. / PO Box 1105 Cedar Falls, IA 50613 **www.Hertz.ag** 