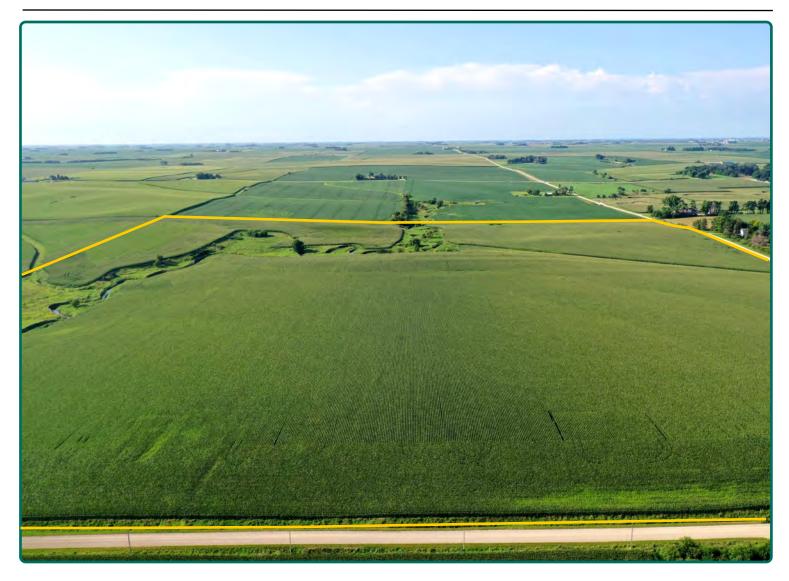

# Land For Sale

#### ACREAGE:

LOCATION:

#### 156.00 Acres, m/l

#### **Grundy County, IA**



#### **Property** Key Features

- Located 3 Miles Northwest of Grundy Center, Iowa
- 86% Tillable Acres with an 87.70 CSR2
- Terrific Investment Opportunity or Addition to Current Farm Operation

Jake Miller, AFM Licensed Salesperson in IA 515-450-0011 JakeM@Hertz.ag **319-234-1949** 6314 Chancellor Dr. / P.O. Box 1105 Cedar Falls, IA 50613 **www.Hertz.ag**  Elliott Siefert Licensed Salesperson in IA 319-540-2957 ElliottS@Hertz.ag

REID: 050-1324-02



## **Plat Map**

Palermo Township, Grundy County, IA



Map reproduced with permission of Farm & Home Publishers, Ltd.

Jake Miller, AFM Licensed Salesperson in IA 515-450-0011 JakeM@Hertz.ag **319-234-1949** 6314 Chancellor Dr. / P.O. Box 1105 Cedar Falls, IA 50613 **www.Hertz.ag** 



# **Aerial Photo**

156.00 Acres, m/l



| FSA/Eff. C