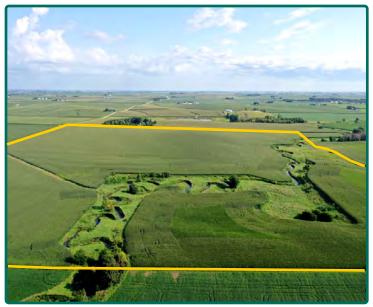

# **Aerial Photo**

156.00 Acres, m/l

| FSA/Eff. Crop Acres:   | 134.70  |
|------------------------|---------|
| Corn Base Acres:       | 79.38   |
| Bean Base Acres:       | 46.47   |
| Soil Productivity: 87. | 70 CSR2 |

### Property Information 156.00 Acres, m/l