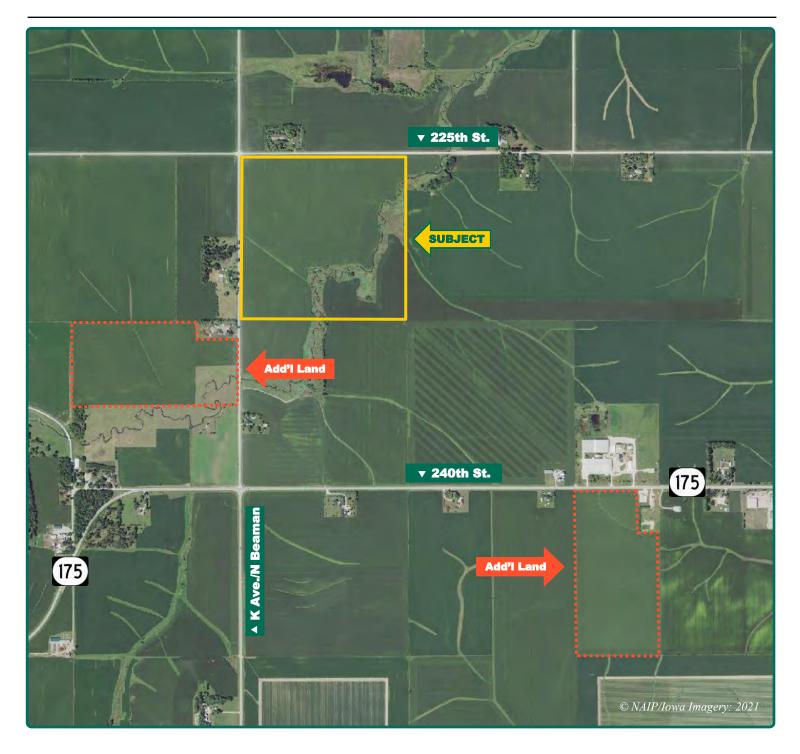

#### **Additional Land for Sale**

Seller has two additional tracts of land for sale located just southwest and southeast of this property. See Additional Land Aerial Photo. The information gathered for this brochure is from sources deemed reliable, but cannot be guaranteed by Hertz Real Estate Services or its staff. All acres are considered more or less, unless otherwise stated. All property boundaries are approximate. Soil productivity ratings are based on the information currently available in the USDA/NRCS soil survey database. Those numbers are subject to change on an annual basis.

## Additional Land Aerial Photo

Jake Miller, AFM Licensed Salesperson in IA 515-450-0011 JakeM@Hertz.ag **319-234-1949** 6314 Chancellor Dr. / P.O. Box 1105 Cedar Falls, IA 50613 **www.Hertz.ag**