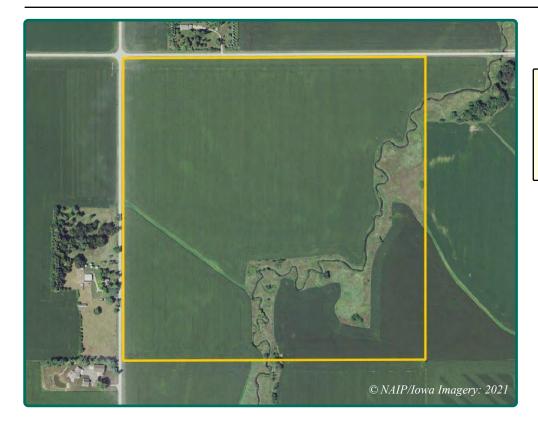

# **Aerial Photo**

156.00 Acres, m/l

| FSA/Eff. Crop Acres:   | 134.70  |
|------------------------|---------|
| Corn Base Acres:       | 79.38   |
| Bean Base Acres:       | 46.47   |
| Soil Productivity: 87. | 70 CSR2 |