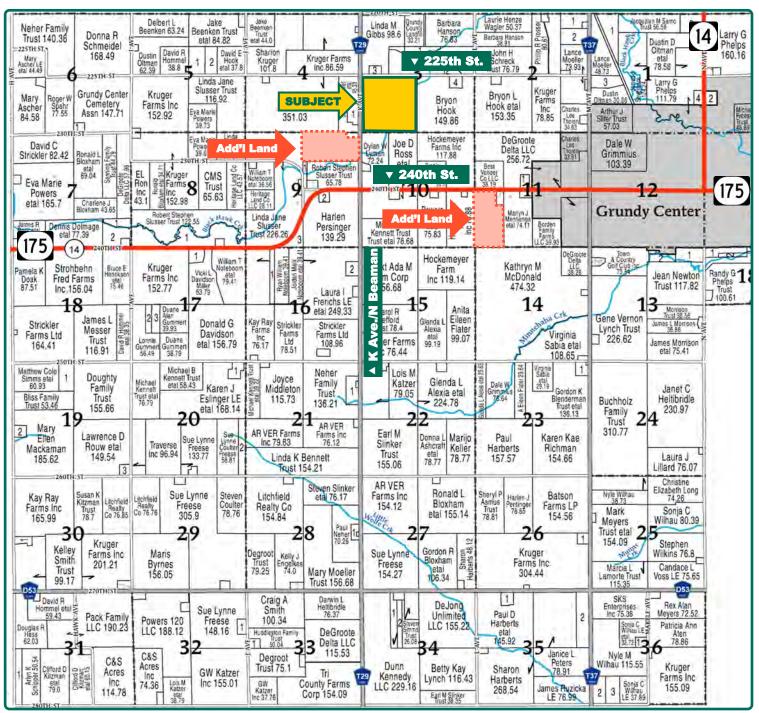

## **Plat Map**

Palermo Township, Grundy County, IA

Map reproduced with permission of Farm & Home Publishers, Ltd.

Jake Miller, AFM Licensed Salesperson in IA 515-450-0011 JakeM@Hertz.ag **319-234-1949** 6314 Chancellor Dr. / P.O. Box 1105 Cedar Falls, IA 50613 **www.Hertz.ag** 