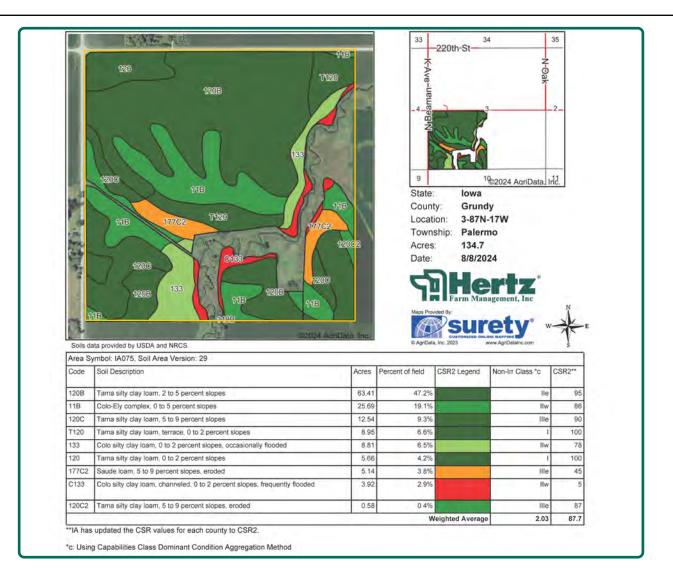

### Soil Map 134.70 FSA/Eff. Crop Acres

#### **Soil Types/Productivity**

Primary soils are Tama and Colo-Ely. CSR2 on the FSA/Eff. crop acres is 87.70. See soil map for detail.