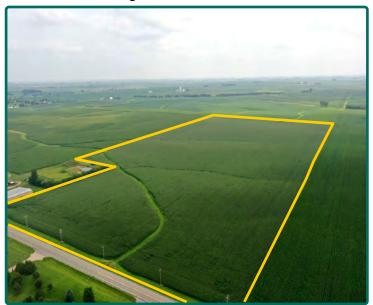

ler has two additional tracts of land for sale located just northwest of this property. See Additional Land Aerial Photo. The information gathered for this brochure is from sources deemed reliable, but cannot be guaranteed by Hertz Real Estate Services or its staff. All acres are considered more or less, unless otherwise stated. All property boundaries are approximate. Soil productivity ratings are based on the information currently available in the USDA/NRCS soil survey database. Those numbers are subject to change on an annual basis.

#### Jake Miller, AFM Licensed Salesperson in IA 515-450-0011 JakeM@Hertz.ag

**319-234-1949** 6314 Chancellor Dr. / P.O. Box 1105 Cedar Falls, IA 50613 **www.Hertz.ag** 



# Property Photos

Northeast looking Southwest



### Northwest looking Southeast



Southeast looking Northwest



### South looking North



Jake Miller, AFM Licensed Salesperson in IA 515-450-0011 JakeM@Hertz.ag **319-234-1949** 6314 Chancellor Dr. / P.O. Box 1105 Cedar Falls, IA 50613 **www.Hertz.ag** 



# Additional Land Aerial Photo



Jake Miller, AFM Licensed Salesperson in IA 515-450-0011 JakeM@Hertz.ag **319-234-1949** 6314 Chancellor Dr. / P.O. Box 1105 Cedar Falls, IA 50613 **www.Hertz.ag**