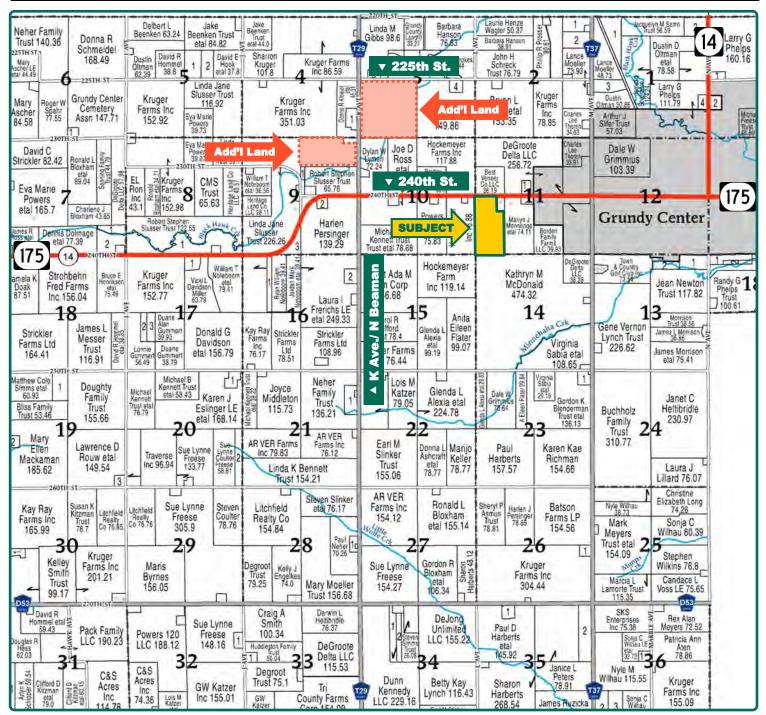

# **Plat Map**

Palermo Township, Grundy County, IA

Map reproduced with permission of Farm & Home Publishers, Ltd.

Jake Miller, AFM Licensed Salesperson in IA 515-450-0011 JakeM@Hertz.ag **319-234-1949** 6314 Chancellor Dr. / P.O. Box 1105 Cedar Falls, IA 50613 **www.Hertz.ag** 

#### **Additional Land for Sale**

Seller has two additional tracts of land for sale located just northwest of this property. See Additional Land Aerial Photo. The information gathered for this brochure is from sources deemed reliable, but cannot be guaranteed by Hertz Real Estate Services or its staff. All acres are considered more or less, unless otherwise stated. All property boundaries are approximate. Soil productivity ratings are based on the information currently available in the USDA/NRCS soil survey database. Those numbers are subject to change on an annual basis.