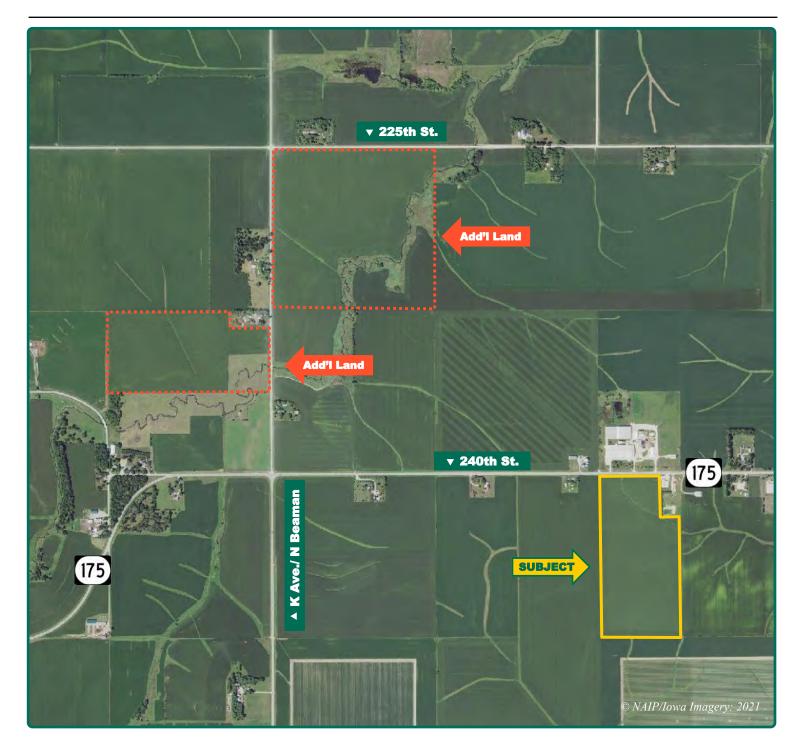

#### **Additional Land for Sale**

Seller has two additional tracts of land for sale located just northwest of this property. See Additional Land Aerial Photo. The information gathered for this brochure is from sources deemed reliable, but cannot be guaranteed by Hertz Real Estate Services or its staff. All acres are considered more or less, unless otherwise stated. All property boundaries are approximate. Soil productivity ratings are based on the information currently available in the USDA/NRCS soil survey database. Those numbers are subject to change on an annual basis.

# Additional Land Aerial Photo

Jake Miller, AFM Licensed Salesperson in IA 515-450-0011 JakeM@Hertz.ag **319-234-1949** 6314 Chancellor Dr. / P.O. Box 1105 Cedar Falls, IA 50613 **www.Hertz.ag**