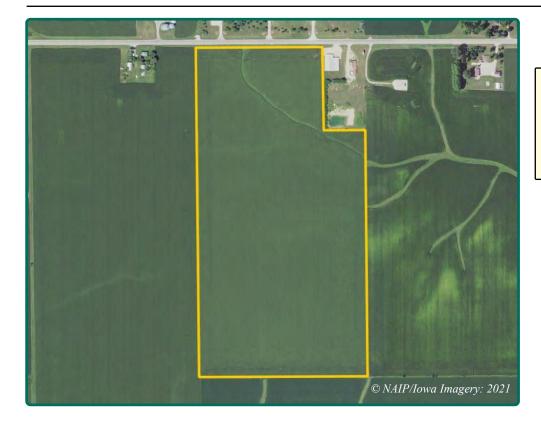

# **Aerial Photo**

73.52 Acres, m/l

| FSA/Eff. Crop Acres:  | 73.01     |
|-----------------------|-----------|
| Corn Base Acres:      | 47.32     |
| Bean Base Acres:      | 24.50     |
| Soil Productivity: 92 | 2.90 CSR2 |