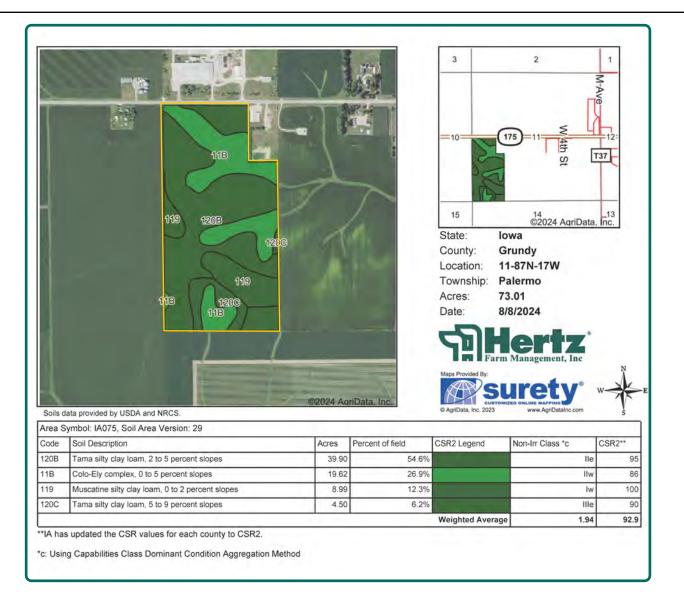

#### **Soil Types/Productivity**

Primary soils are Tama, Colo-Ely and Muscatine. CSR2 on the FSA/Eff. crop acres is 92.90. See soil map for detail.

## **Soil Map** 73.01 FSA/Eff. Crop Acres