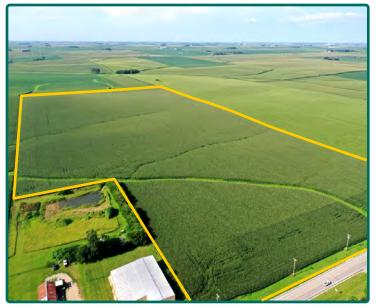

# **Aerial Photo**

73.52 Acres, m/l

| FSA/Eff. Crop Acres:  | 73.01     |
|-----------------------|-----------|
| Corn Base Acres:      | 47.32     |
| Bean Base Acres:      | 24.50     |
| Soil Productivity: 92 | 2.90 CSR2 |

# Property Photos

Northeast looking Southwest