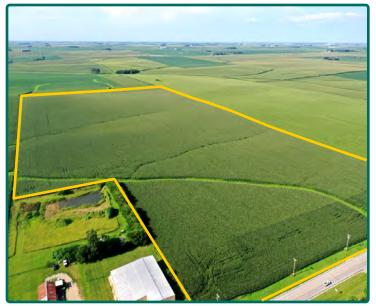

# **Aerial Photo**

73.52 Acres, m/l

| FSA/Eff. Crop Acres:    | 73.01  |
|-------------------------|--------|
| Corn Base Acres:        | 47.32  |
| Bean Base Acres:        | 24.50  |
| Soil Productivity: 92.9 | 0 CSR2 |

### Property Information 73.52 Acres, m/l