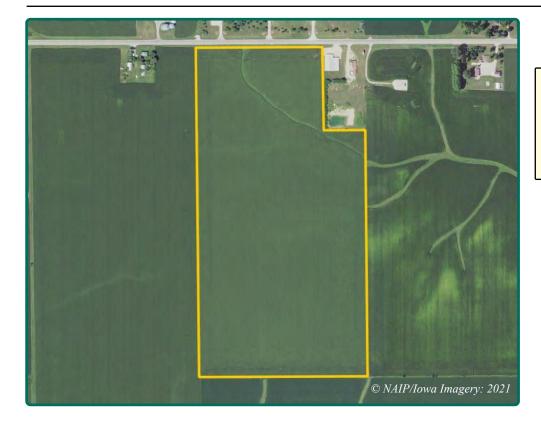

# **Aerial Photo**

73.52 Acres, m/l

| FSA/Eff. Crop Acres:    | 73.01  |
|-------------------------|--------|
| Corn Base Acres:        | 47.32  |
| Bean Base Acres:        | 24.50  |
| Soil Productivity: 92.9 | 0 CSR2 |