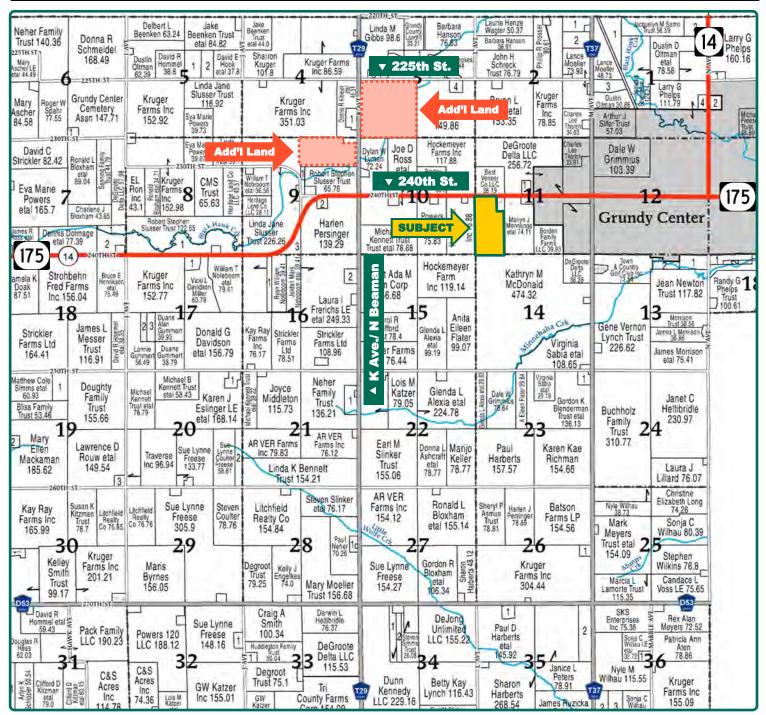

## **Plat Map**

Palermo Township, Grundy County, IA

Map reproduced with permission of Farm & Home Publishers, Ltd.

Jake Miller, AFM Licensed Salesperson in IA 515-450-0011 JakeM@Hertz.ag **319-234-1949** 6314 Chancellor Dr. / P.O. Box 1105 Cedar Falls, IA 50613 **www.Hertz.ag** 

#### **Additional Land for Sale**

Seller has two additional tracts of land for sale located just northwest of this property. See Additional Land Aerial Photo. The information gathered for this brochure is from sources deemed reliable, but cannot be guaranteed by Hertz Real Estate Services or its staff. All acres are considered more or less, unless otherwise stated. All property boundaries are approximate. Soil productivity ratings are based on the information currently available in the USDA/NRCS soil survey database. Those numbers are subject to change on an annual basis.