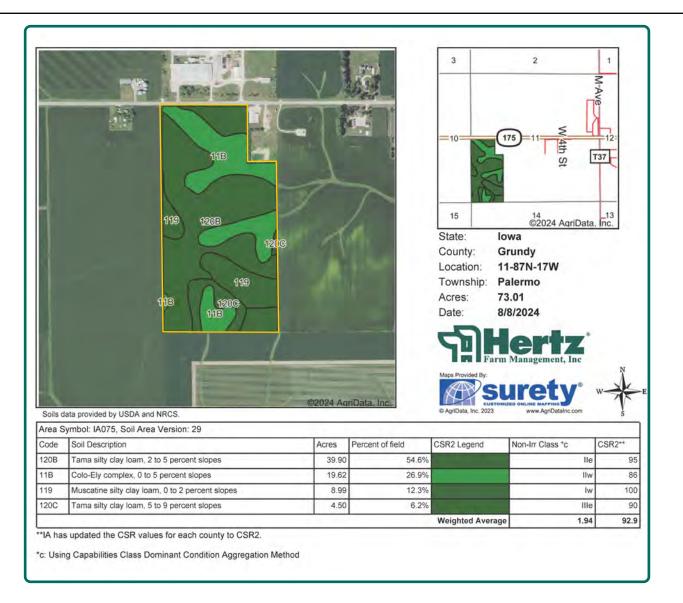

#### **Soil Types/Productivity**

Primary soils are Tama, Colo-Ely and Muscatine. CSR2 on the FSA/Eff. crop acres is 92.90. See soil map for detail.

### **Soil Map** 73.01 FSA/Eff. Crop Acres