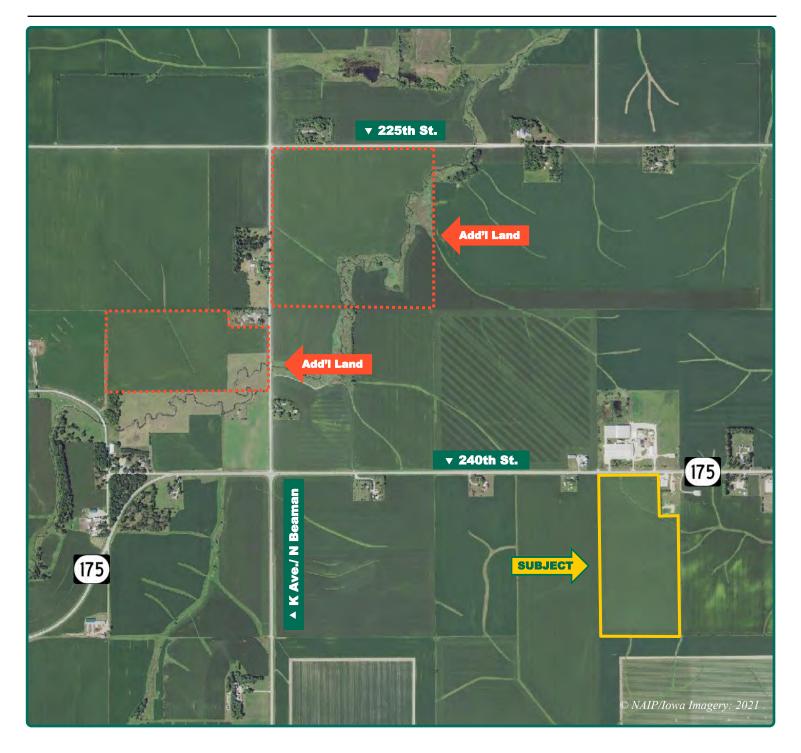

#### **Additional Land for Sale**

Seller has two additional tracts of land for sale located just northwest of this property. See Additional Land Aerial Photo. The information gathered for this brochure is from sources deemed reliable, but cannot be guaranteed by Hertz Real Estate Services or its staff. All acres are considered more or less, unless otherwise stated. All property boundaries are approximate. Soil productivity ratings are based on the information currently available in the USDA/NRCS soil survey database. Those numbers are subject to change on an annual basis.

## Additional Land Aerial Photo

Jake Miller, AFM Licensed Salesperson in IA 515-450-0011 JakeM@Hertz.ag **319-234-1949** 6314 Chancellor Dr. / P.O. Box 1105 Cedar Falls, IA 50613 **www.Hertz.ag**