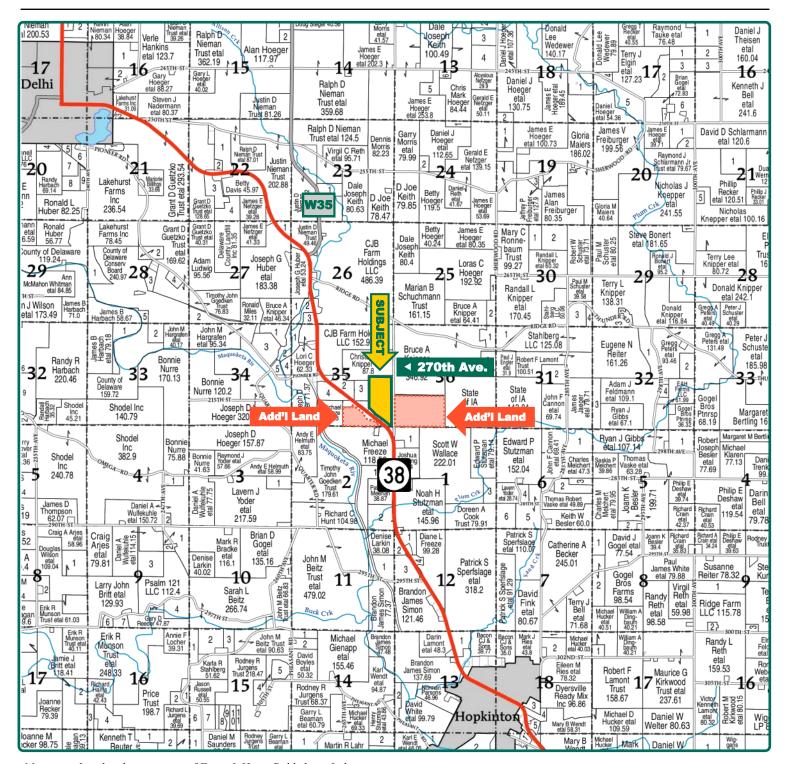

### **Plat Map**

Delhi Township, Delaware County, IA

Map reproduced with permission of Farm & Home Publishers, Ltd.