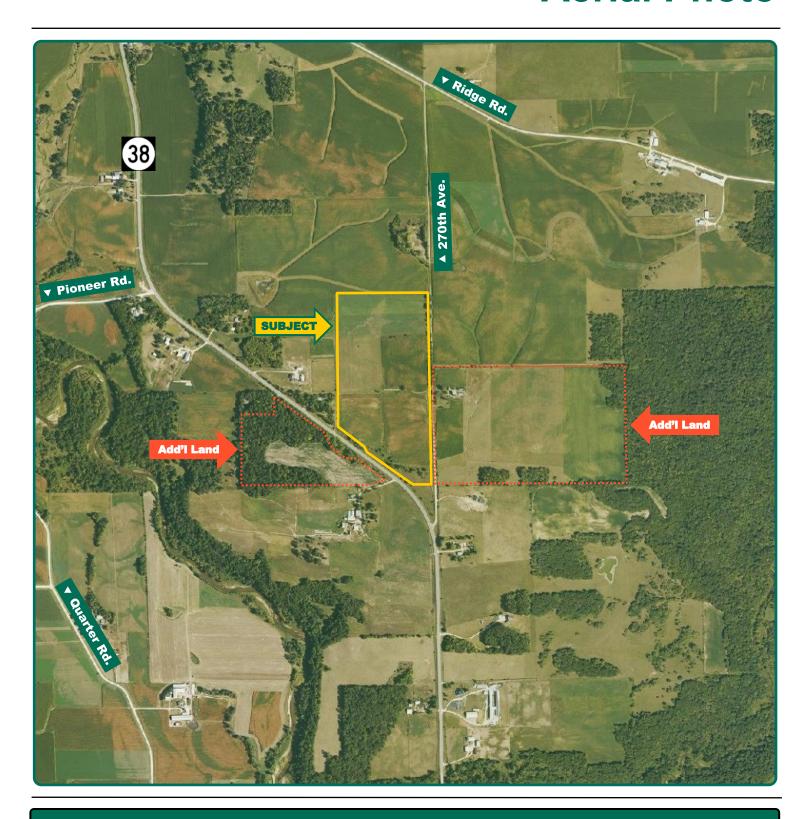

### **Aerial Photo**

69.16 Acres, m/l

FSA/Eff. Crop Acres: 63.49\* Corn Base Acres: 43.03\* Bean Base Acres: 4.86\* Soil Productivity: 31.90 CSR2

\*Acres are estimated.

#### Location

From Hopkinton: 2½ miles north on IA-38. The property is on the north side of the road. Just west of the 270th Ave. intersection.

#### **Additional Land for Sale**

Seller has two additional tracts of land for sale, one located east and the other west of this property. See Additional Land Aerial Photo. The information gathered for this brochure is from sources deemed reliable, but cannot be guaranteed by Hertz Real Estate Services or its staff. All acres are considered more or less, unless otherwise stated. All property boundaries are approximate. Soil productivity ratings are based on the information currently available in the USDA/NRCS soil survey database. Those numbers are subject to change on an annual basis.