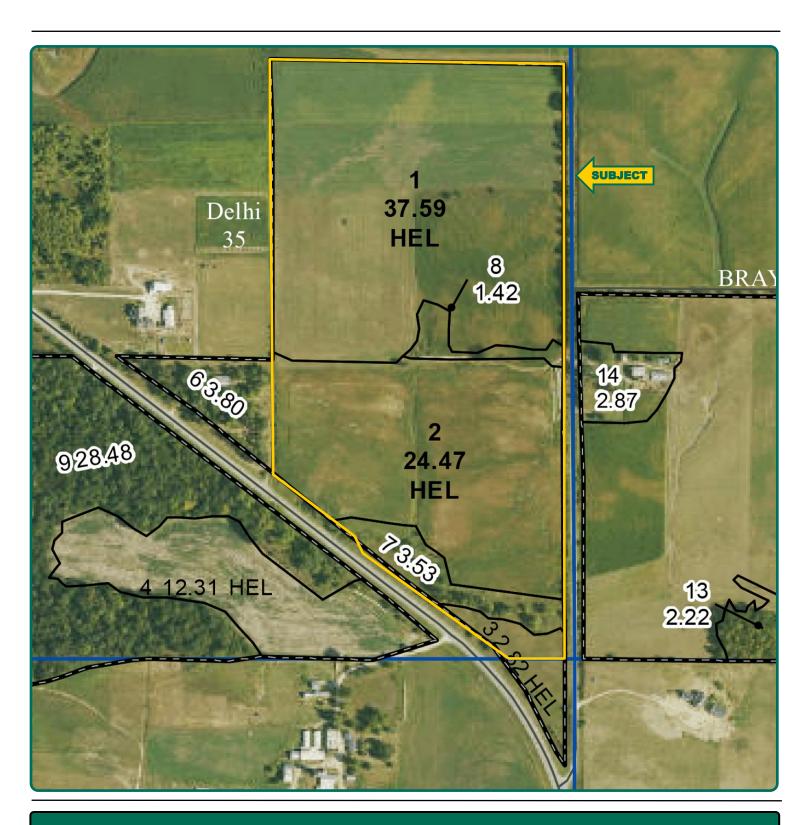

### **Aerial Photo**

69.16 Acres, m/l

FSA/Eff. Crop Acres: 63.49\* Corn Base Acres: 43.03\* Bean Base Acres: 4.86\* Soil Productivity: 31.90 CSR2

\*Acres are estimated.

#### **Additional Land for Sale**

Seller has two additional tracts of land for sale, one located east and the other west of this property. See Additional Land Aerial Photo. The information gathered for this brochure is from sources deemed reliable, but cannot be guaranteed by Hertz Real Estate Services or its staff. All acres are considered more or less, unless otherwise stated. All property boundaries are approximate. Soil productivity ratings are based on the information currently available in the USDA/NRCS soil survey database. Those numbers are subject to change on an annual basis.

## Additional Land Aerial Photo

Troy Louwagie, ALC Licensed Broker in IA & IL 319-721-4068 TroyL@Hertz.ag 319-895-8858 102 Palisades Road & Hwy. 1 Mount Vernon, IA 52314 www.Hertz.ag