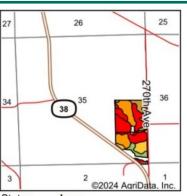

### **Plat Map**

Delhi Township, Delaware County, IA

Map reproduced with permission of Farm & Home Publishers, Ltd.

#### Location

From Hopkinton: 2½ miles north on IA-38. The property is on the north side of the road. Just west of the 270th Ave. intersection.