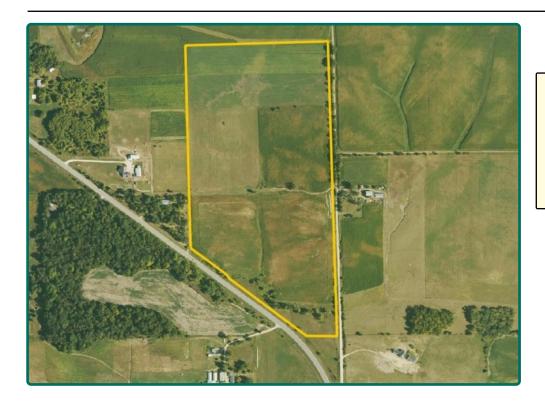

### **Aerial Photo**

69.16 Acres, m/l

FSA/Eff. Crop Acres: 63.49\* Corn Base Acres: 43.03\* Bean Base Acres: 4.86\* Soil Productivity: 31.90 CSR2

\*Acres are estimated.