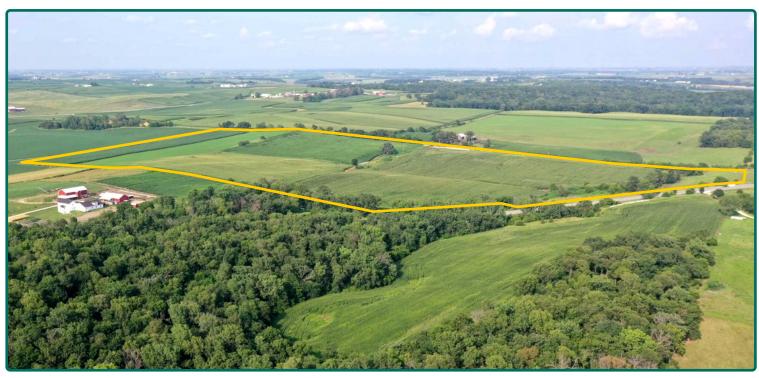

## Additional Land Aerial Photo

Troy Louwagie, ALC Licensed Broker in IA & IL 319-721-4068 TroyL@Hertz.ag 319-895-8858 102 Palisades Road & Hwy. 1 Mount Vernon, IA 52314 www.Hertz.ag

#### **Additional Land for Sale**

Seller has two additional tracts of land for sale, one located east and the other west of this property. See Additional Land Aerial Photo. The information gathered for this brochure is from sources deemed reliable, but cannot be guaranteed by Hertz Real Estate Services or its staff. All acres are considered more or less, unless otherwise stated. All property boundaries are approximate. Soil productivity ratings are based on the information currently available in the USDA/NRCS soil survey database. Those numbers are subject to change on an annual basis.