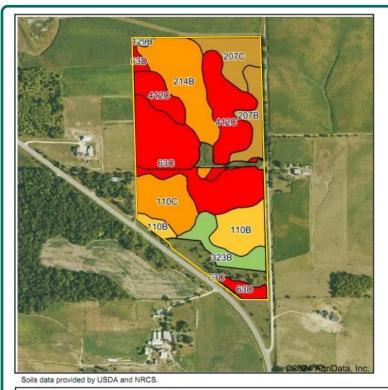

#### **Soil Types/Productivity**

Primary soils are Chelsea, Emeline and Rockton. CSR2 on the estimated FSA/Eff. crop acres is 31.90. See soil map for detail.

## Soil Map

63.49 Est. FSA/Eff. Crop Acres

State: Iowa
County: Delaware
Location: 35-88N-4W
Township: Delhi
Acres: 63.49
Date: 7/16/2024

| Area Symbol: IA055, Soil Area Version: 30 |                                                                 |       |                  |             |                  |        |
|-------------------------------------------|-----------------------------------------------------------------|-------|------------------|-------------|------------------|--------|
| Code                                      | Soil Description                                                | Acres | Percent of field | CSR2 Legend | Non-Irr Class *c | CSR2** |
| 63C                                       | Chelsea loamy fine sand, 5 to 9 percent slopes                  | 15.70 | 24.8%            |             | IVs              | 14     |
| 412C                                      | Emeline loam, 2 to 9 percent slopes                             | 11.20 | 17.6%            |             | IVs              | 7      |
| 214B                                      | Rockton loam, 20 to 30 inches to limestone, 2 to 5 percent      | 9.81  | 15.5%            |             | lle              | 49     |
| 110C                                      | Lamont fine sandy loam, 5 to 9 percent slopes                   | 6.19  | 9.7%             |             | Ille             | 47     |
| 110B                                      | Lamont fine sandy loam, 2 to 5 percent slopes                   | 6.17  | 9.7%             |             | Ille             | 52     |
| 207C                                      | Whalan loam, 20 to 30 inches to limestone, 5 to 9 percent slope | 4.58  | 7.2%             |             | Ille             | 33     |
| 323B                                      | Fort Dodge loam, 2 to 5 percent slopes                          | 4.00  | 6.3%             | -           | lle              | 79     |
| 207B                                      | Whalan loam, 20 to 30 inches to limestone, 2 to 5 percent slope | 3.51  | 5.5%             |             | lle              | 38     |
| 63D                                       | Chelsea loamy fine sand, 9 to 14 percent slopes                 | 2.00  | 3.2%             |             | VIs              | 5      |
| 129B                                      | Arenzville-Chaseburg complex, 1 to 5 percent slopes             | 0.33  | 0.5%             |             | llw              | 73     |
| Weighted Average                          |                                                                 |       |                  |             | 3.24             | 31.9   |