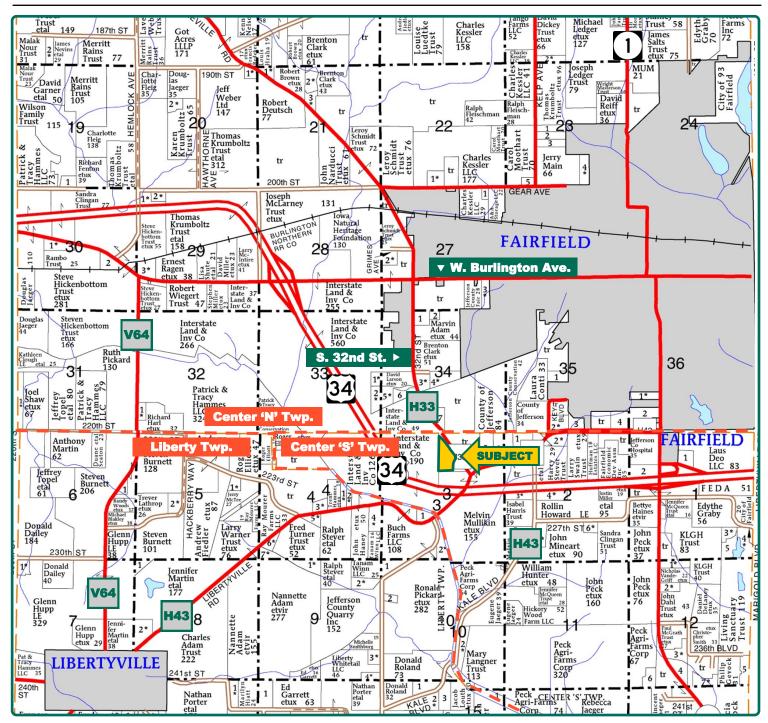

## **Plat Map**

Center 'S' Township, Jefferson County, IA

Map reproduced with permission of Farm & Home Publishers, Ltd.

#### Location

From Fairfield: Go 2 miles west on W. Burlington Ave. and then 1¼ miles south on S. 32nd St. The property is located on the west side of the road.