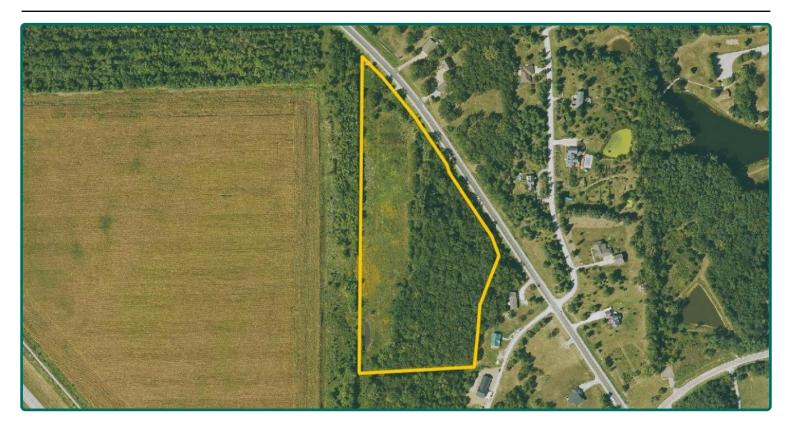

### **Aerial Photo**

15.23 Acres, m/l

#### Location

From Fairfield: Go 2 miles west on W. Burlington Ave. and then 1¼ miles south on S. 32nd St. The property is located on the west side of the road.