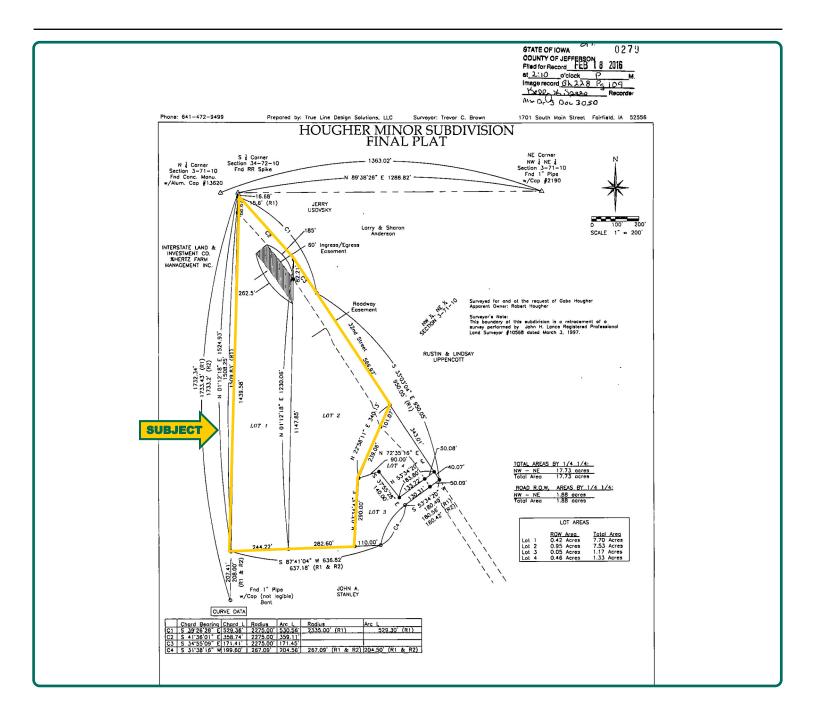

## **Property Survey**

15.23 Acres, m/l

The information gathered for this brochure is from sources deemed reliable, but cannot be guaranteed by Hertz Real Estate Services or its staff. All acres are considered more or less, unless otherwise stated. All property boundaries are approximate. Soil productivity ratings are based on the information currently available in the USDA/NRCS soil survey database. Those numbers are subject to change on an annual basis.

#### **Legal Description**

Lots 1 and 2 in the NW<sup>1</sup>/<sub>4</sub> of the NE<sup>1</sup>/<sub>4</sub> in Section 3, Township 71 North, Range 10 West of the 5th P.M., Jefferson Co., IA.

#### **Real Estate Tax**

Taxes Payable 2023 - 2024: \$688.00 Surveyed Acres: 15.23 Net Taxable Acres: 13.86 Tax per Net Taxable Acre: \$49.64 Tax Parcel ID #s: 1003201002 & 1003201003