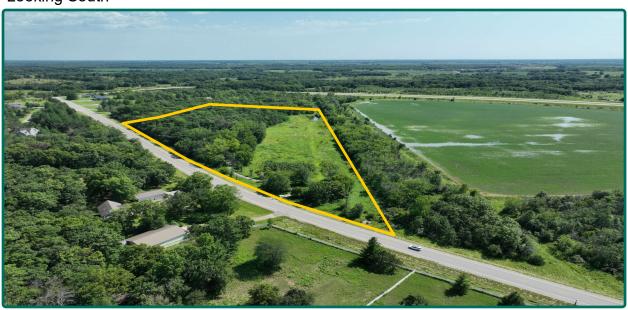

#### **Looking South**

### **Aerial Photo**

15.23 Acres, m/l

### Property Information 15.23 Acres, m/l