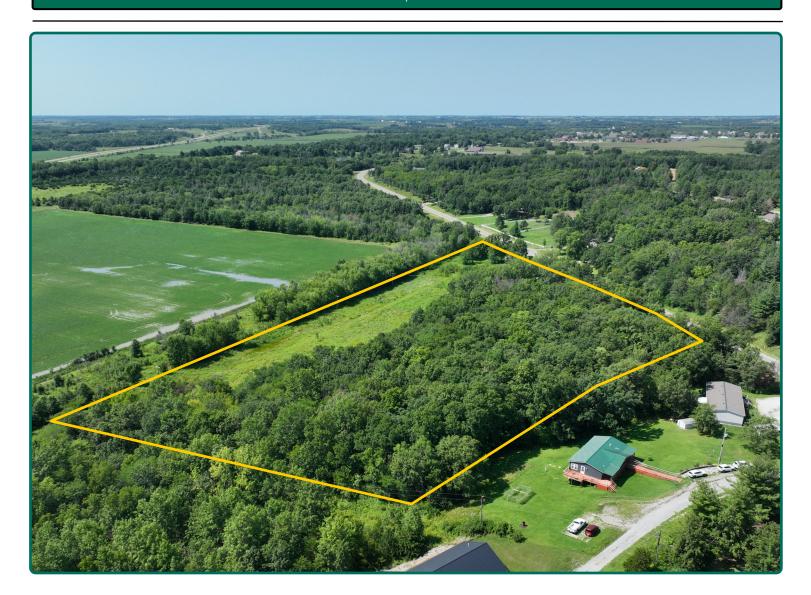

### **Aerial Photo**

15.23 Acres, m/l

#### **Property** Key Features

- Located 3 Miles Southwest of Fairfield, Iowa on South 32nd Street
- Beautiful Mix of Timber and Grasses with Incredible Views
- A Secluded Building Site to Build Your Dream Home

#### **Comments**

A secluded building site on a hardsurfaced road is rare in Jefferson County! Mix of timber and grasses provides a beautiful setting to build your dream home and enjoy endless recreational opportunities. You'll have privacy and scenery of country living, with easy access to shops and restaurants of Fairfield, IA. Seller is a licensed real estate agent in the State of Iowa.