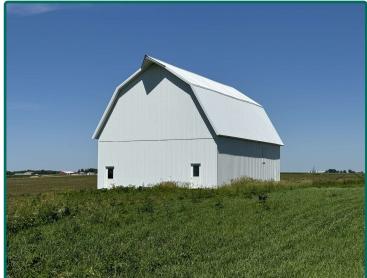

#### **Buildings/Improvements**

There is a nice 36' by 60' livestock barn with newer steel and a 24' by 48' machine shed.

#### **Comments**

This is an opportunity to build your dream home on an attractive building site in rural Buchanan County. It includes some mature trees and two, nice livestock buildings. All of the other, older livestock buildings have been razed within the past year.

### Property Photos

Troy Louwagie, ALC Licensed Broker in IA & IL 319-721-4068 TroyL@Hertz.ag