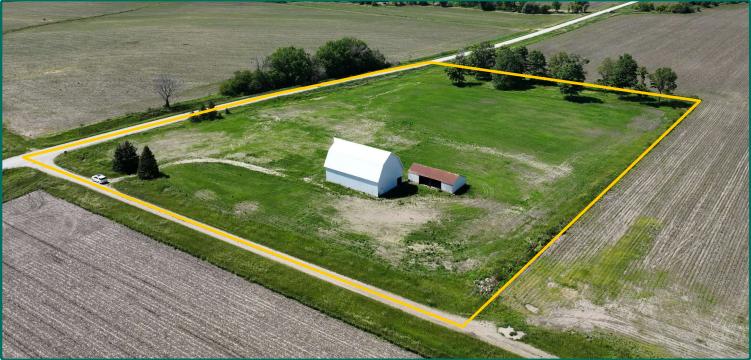

# **Aerial Photo**

8.54 Acres, m/l

#### Property Information 8.54 Acres, m/l

#### **Buildings/Improvements**

There is a nice 36' by 60' livestock barn with newer steel and a 24' by 48' machine shed.

#### **Comments**

This is an opportunity to build your dream home on an attractive building site in rural Buchanan County. It includes some mature trees and two, nice livestock buildings. All of the other, older livestock buildings have been razed within the past year.