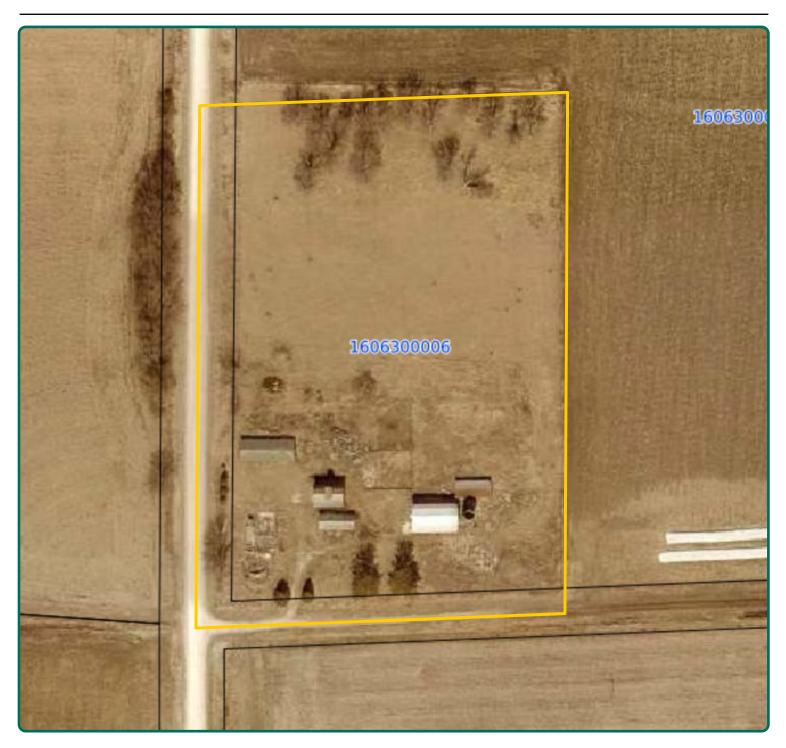

#### **Real Estate Tax**

Taxes Payable 2023 - 2024: \$694.00 Gross Acres: 8.54 Exempt Road ROW Acres: 1.14 Net Taxable Acres: 7.40 Tax Parcel ID #: 1606300006

# **Assessor's Map**

8.54 Acres, m/l

The information gathered for this brochure is from sources deemed reliable, but cannot be guaranteed by Hertz Real Estate Services or its staff. All acres are considered more or less, unless otherwise stated. All property boundaries are approximate.