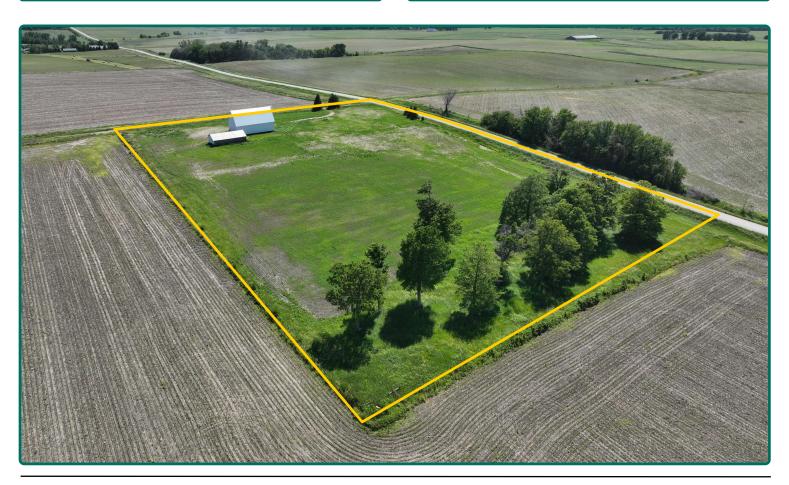

# **Aerial Photo**

8.54 Acres, m/l

#### Property Information 8.54 Acres, m/l

#### **Buildings/Improvements**

There is a nice 36' by 60' livestock barn with newer steel and a 24' by 48' machine shed.