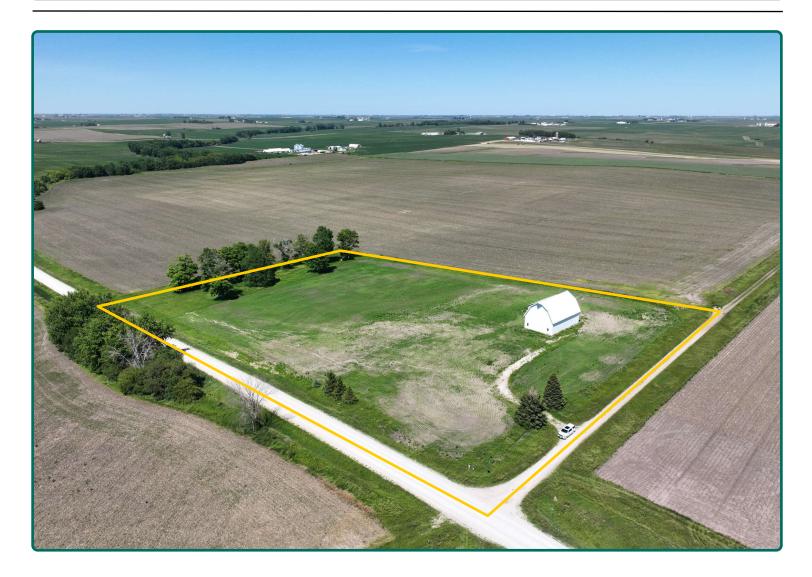

# **Aerial Photo**

8.54 Acres, m/l

#### Property Information 8.54 Acres, m/l

#### **Buildings/Improvements**

There is a nice 36' by 60' livestock barn with newer steel and a 24' by 48' machine shed.

#### **Comments**

This is an opportunity to build your dream home on an attractive building site in rural Buchanan County. It includes some mature trees and two, nice livestock buildings. All of the other, older livestock buildings have been razed within the past year.