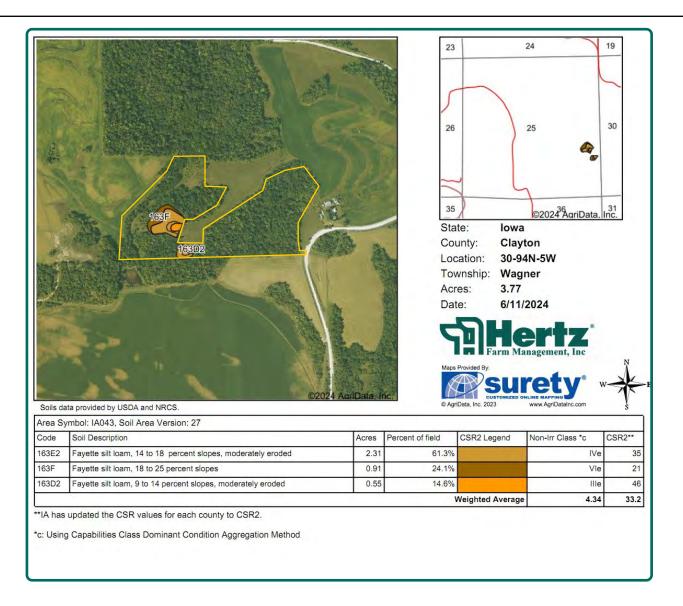

#### **Soil Types/Productivity**

Primary soil is Fayette. CSR2 on the FSA/ Eff. crop acres is 33.20. See soil map for detail.

# Soil Map 3.77 FSA/Eff. Crop Acres