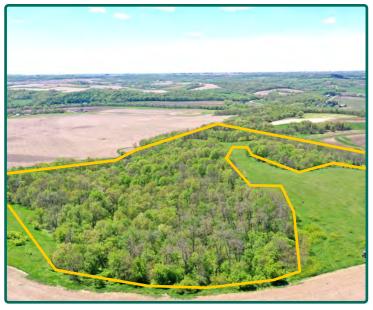

# **Aerial Photo**

46.81 Acres, m/l

| FSA/Eff. Crop Acres:          | 3.77  |
|-------------------------------|-------|
| Forest Reserve Acres:         | 30.44 |
| Cert. Grass Acres:            | 4.94  |
| Corn Base Acres:              | 0.80  |
| Oats Base Acres:              | 4.30  |
| Soil Productivity: 33.20 CSR2 |       |