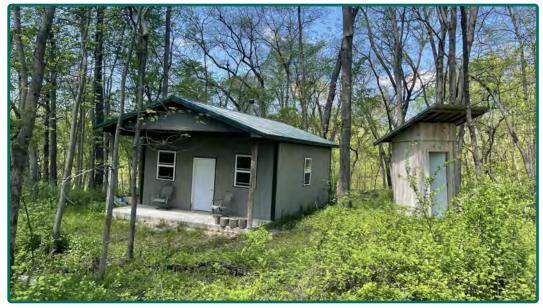

# Property Photos

### 20' x 24' Shed with Outhouse

Southeast looking Northwest