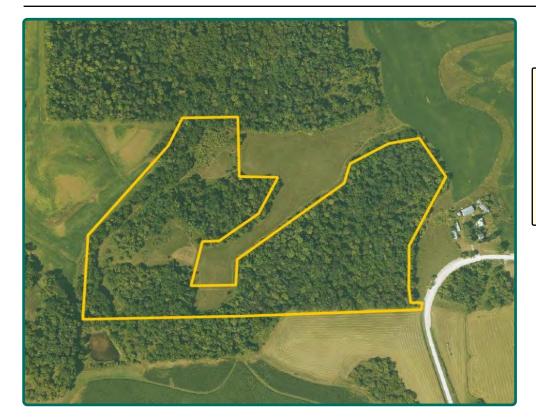

# **Aerial Photo**

46.81 Acres, m/l

| FSA/Eff. Crop Acres:          | 3.77  |
|-------------------------------|-------|
| Forest Reserve Acres:         | 30.44 |
| Cert. Grass Acres:            | 4.94  |
| Corn Base Acres:              | 0.80  |
| Oats Base Acres:              | 4.30  |
| Soil Productivity: 33.20 CSR2 |       |

# Property Information 46.81 Acres, m/l