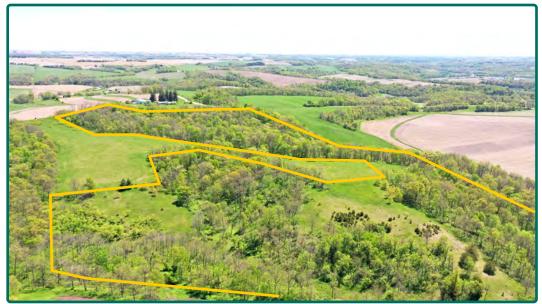

# **Aerial Photo**

46.81 Acres, m/l

| FSA/Eff. Crop Acres:          | 3.77  |
|-------------------------------|-------|
| Forest Reserve Acres:         | 30.44 |
| Cert. Grass Acres:            | 4.94  |
| Corn Base Acres:              | 0.80  |
| Oats Base Acres:              | 4.30  |
| Soil Productivity: 33.20 CSR2 |       |