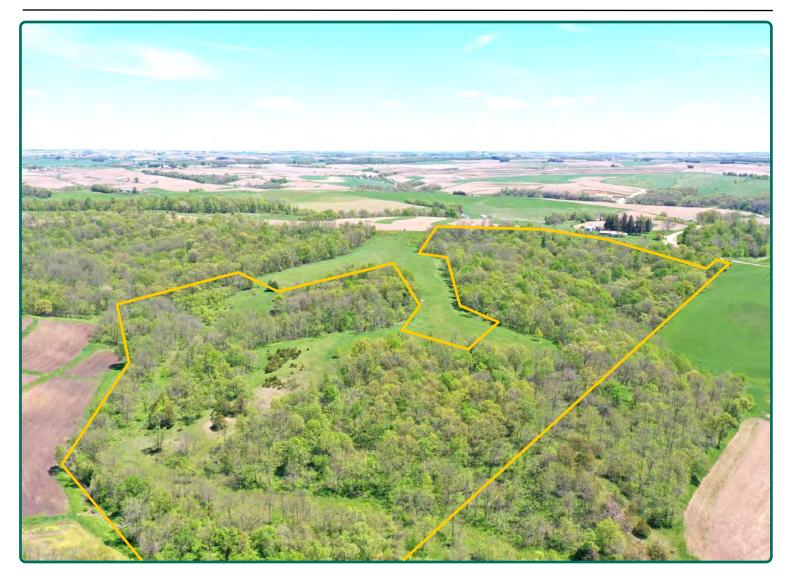

# **Aerial Photo**

46.81 Acres, m/l

| FSA/Eff. Crop Acres:          | 3.77  |
|-------------------------------|-------|
| Forest Reserve Acres:         | 30.44 |
| Cert. Grass Acres:            | 4.94  |
| Corn Base Acres:              | 0.80  |
| Oats Base Acres:              | 4.30  |
| Soil Productivity: 33.20 CSR2 |       |

# Property Information 46.81 Acres, m/l