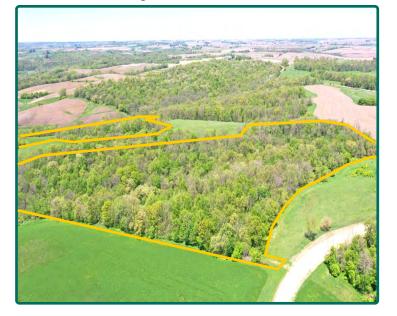

mprovements**

- 20' x 24' shed (2016)
- 120 sq. ft. canopy (2016)
- Outhouse (2016)

Water & Well Information

None.

The information gathered for this brochure is from sources deemed reliable, but cannot be guaranteed by Hertz Real Estate Services or its staff. All acres are considered more or less, unless otherwise stated. All property boundaries are approximate. Soil productivity ratings are based on the information currently available in the USDA/NRCS soil survey database. Those numbers are subject to change on an annual basis.

#### Elliott Siefert Licensed Salesperson in IA 319-540-2957 ElliottS@Hertz.ag

**319-234-1949** 6314 Chancellor Dr. / P.O. Box 1105 Cedar Falls, IA 50613 **www.Hertz.ag** 



# Property Photos

### 20' x 24' Shed with Outhouse



Southeast looking Northwest



### Southwest looking Northeast



Elliott Siefert Licensed Salesperson in IA 319-540-2957 ElliottS@Hertz.ag **319-234-1949** 6314 Chancellor Dr. / P.O. Box 1105 Cedar Falls, IA 50613 **www.Hertz.ag** 



# Property Photos

### Northwest looking Southeast



Southwest looking Northeast



### Northeast looking Southwest



Elliott Siefert Licensed Salesperson in IA 319-540-2957 ElliottS@Hertz.ag **319-234-1949** 6314 Chancellor Dr. / P.O. Box 1105 Cedar Falls, IA 50613 **www.Hertz.ag**