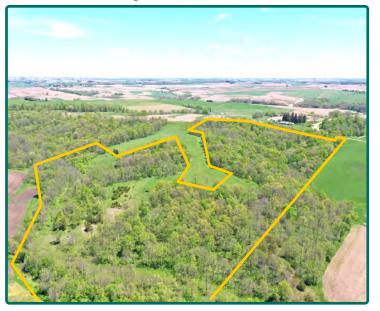

# **Aerial Photo**

46.81 Acres, m/l

| FSA/Eff. Crop Acres:          | 3.77  |
|-------------------------------|-------|
| Forest Reserve Acres:         | 30.44 |
| Cert. Grass Acres:            | 4.94  |
| Corn Base Acres:              | 0.80  |
| Oats Base Acres:              | 4.30  |
| Soil Productivity: 33.20 CSR2 |       |