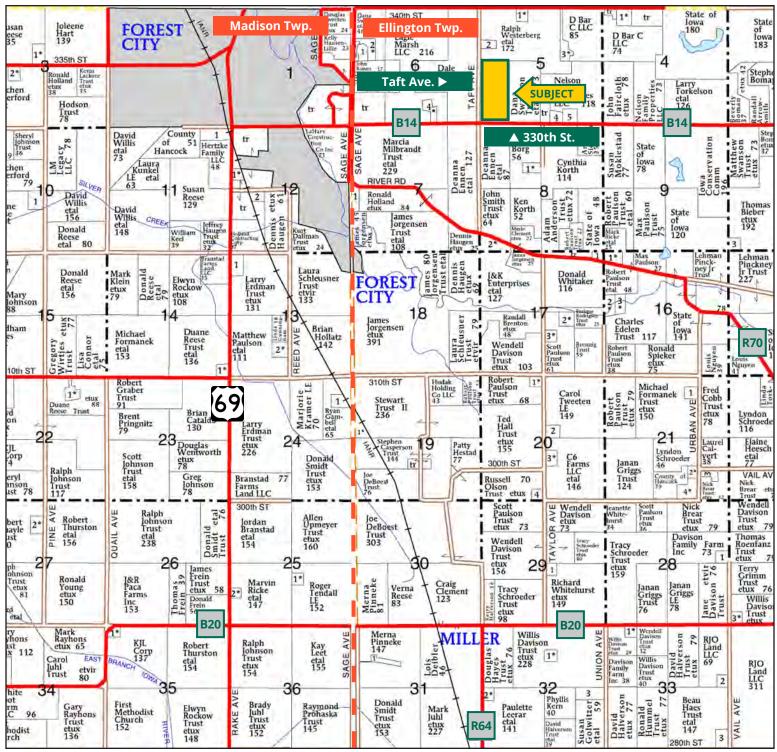

### **PLAT MAP**

Ellington Township, Hancock County, IA

Map reproduced with permission of Farm & Home Publishers, Ltd.

641.423.9531 | 2800 4th St. SW, Ste. 7, | Mason City, IA 50401 | www.Hertz.ag

NICOLE RUSTAD, AFM 641.220.5510 NicoleR@Hertz.ag