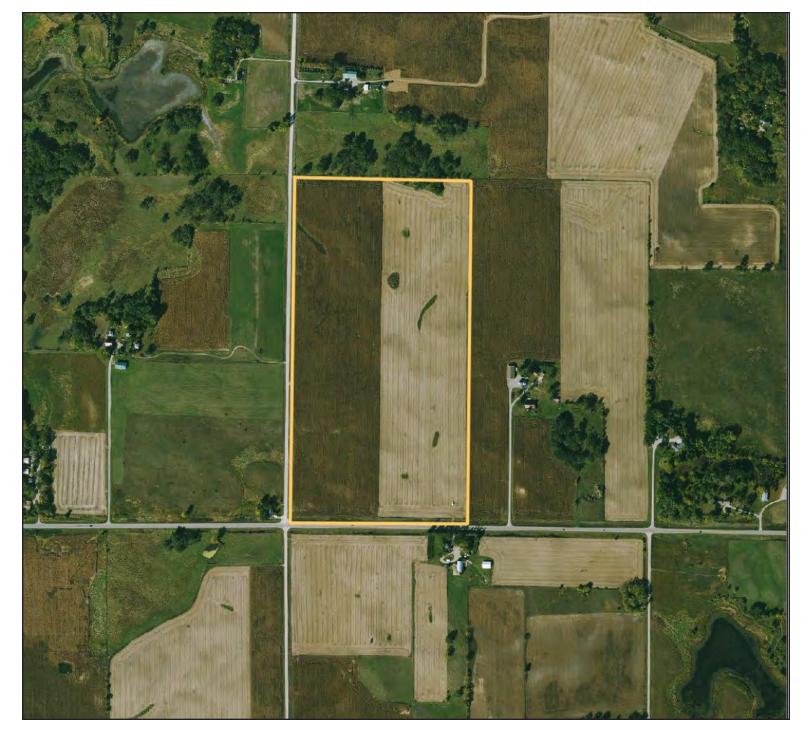

## **AERIAL PHOTO**

80.00 Acres, m/l, Hancock County, IA

FSA/Eff. Crop Acres: 77.36 | Soil Productivity: 74.10 CSR2

641.423.9531 | 2800 4th St. SW, Ste. 7, | Mason City, IA 50401 | www.Hertz.ag

NICOLE RUSTAD, AFM 641.220.5510 NicoleR@Hertz.ag