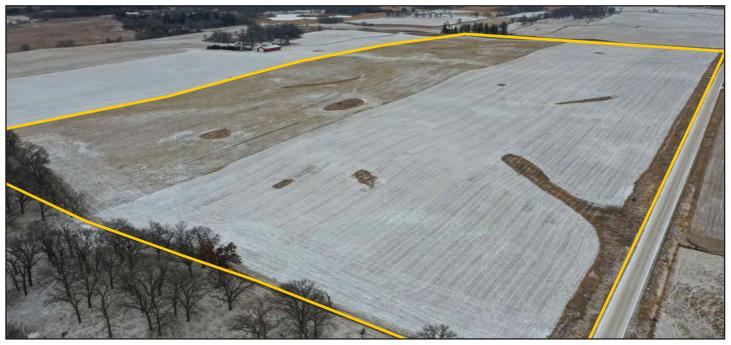

# **PROPERTY PHOTOS**

80.00 Acres, m/l, Hancock County, IA

### Southeast Looking Northwest

Northwest Looking Southeast

641.423.9531 | 2800 4th St. SW, Ste. 7, | Mason City, IA 50401 | www.Hertz.ag

NICOLE RUSTAD, AFM 641.220.5510 NicoleR@Hertz.ag