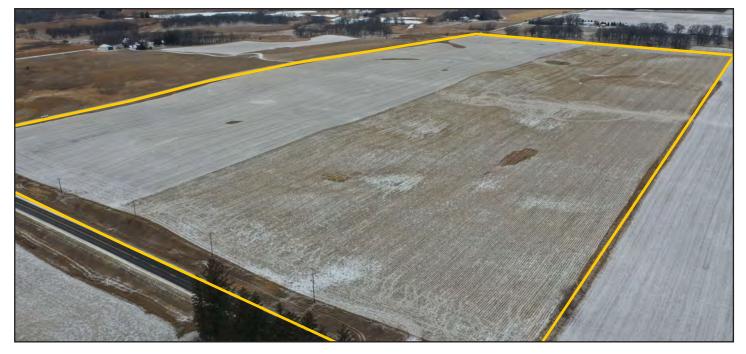

# **PROPERTY PHOTOS**

80.00 Acres, m/l, Hancock County, IA

### Southeast Looking Northwest

Northwest Looking Southeast

641.423.9531 | 2800 4th St. SW, Ste. 7, | Mason City, IA 50401 | www.Hertz.ag

NICOLE RUSTAD, AFM 641.220.5510 NicoleR@Hertz.ag