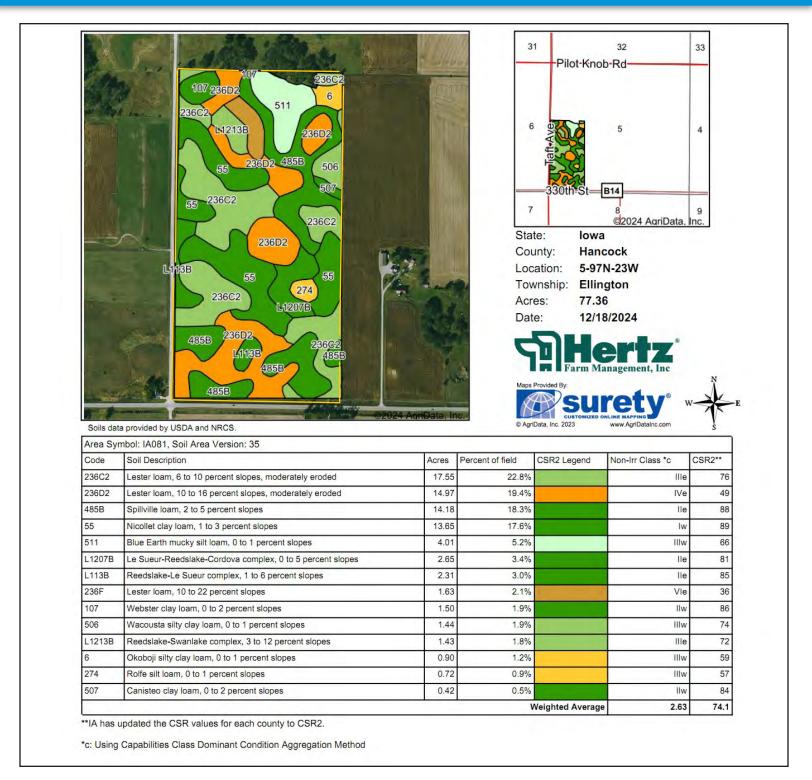

### **SOIL MAP** 77.36 FSA/Eff. Crop Acres

641.423.9531 | 2800 4th St. SW, Ste. 7, | Mason City, IA 50401 | www.Hertz.ag

NICOLE RUSTAD, AFM 641.220.5510 NicoleR@Hertz.ag

#### **FSA Data**

Farm Number 817, Tract 485 FSA/Eff. Crop Acres: 77.36 Corn Base Acres: 38.68 Corn PLC Yield: 142 Bu. Bean Base Acres: 38.68 Bean PLC Yield: 39 Bu.

#### Soil Types/Productivity

Primary soils are Lester loam, Spillville loam and Nicollet clay loam. CSR2 on the FSA/Eff. crop acres is 74.10. See soil map for detail.