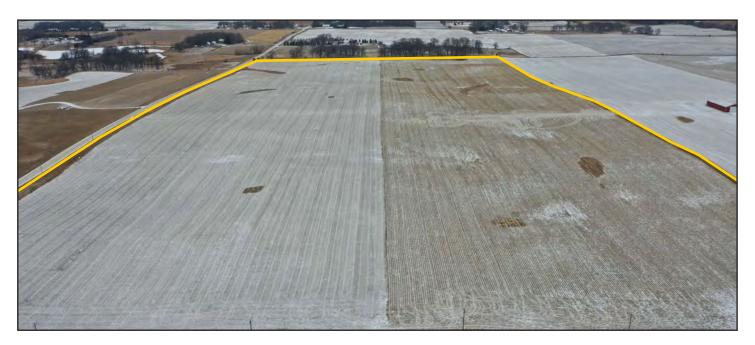

# **PROPERTY PHOTOS**

80.00 Acres, m/l, Hancock County, IA

### Southeast Looking Northwest

Northwest Looking Southeast

641.423.9531 | 2800 4th St. SW, Ste. 7, | Mason City, IA 50401 | www.Hertz.ag

NICOLE RUSTAD, AFM 641.220.5510 NicoleR@Hertz.ag