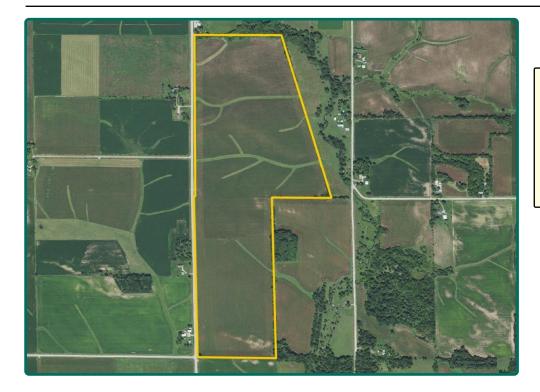

|

Map reproduced with permission of Farm & Home Publishers, Ltd.

Troy Louwagie, ALC Licensed Broker in IA & IL 319-721-4068 TroyL@Hertz.ag



# **Aerial Photo**

189.20 Acres, m/l



| FSA/Eff. Crop Acres:          | 179.95 |  |  |  |  |  |
|-------------------------------|--------|--|--|--|--|--|
| Cert. Grass Acres:            | 0.94   |  |  |  |  |  |
| Corn Base Acres:              | 108.30 |  |  |  |  |  |
| Bean Base Acres:              | 66.50  |  |  |  |  |  |
| Soil Productivity: 81.60 CSR2 |        |  |  |  |  |  |

#### Property Information 189.20 Acres, m/l

#### Location

**From Walker:** ½ mile south on N Center Point Rd. The property is on the east side of the road.

#### **Legal Description**

The W<sup>1</sup>/<sub>2</sub> of the NE<sup>1</sup>/<sub>4</sub> of Section 16 and part of the SE<sup>1</sup>/<sub>4</sub> of Section 9, all in Township 86 North, Range 8 West of the 5th P.M., Linn County, Iowa. Updated abstract to govern.

#### **Price & Terms