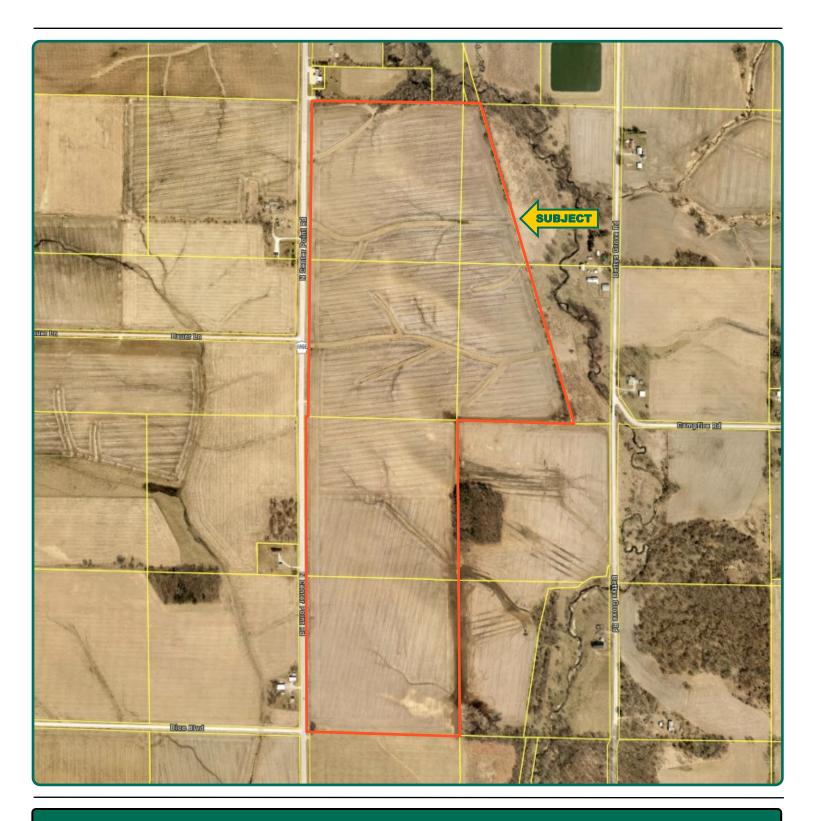

p 179.95 FSA/Eff. Crop Acres



\*c: Using Capabilities Class Dominant Condition Aggregation Method \*- Irr Class weighted average cannot be calculated on the current soils data due to missing data.

Troy Louwagie, ALC Licensed Broker in IA & IL 319-721-4068 TroyL@Hertz.ag







The information gathered for this brochure is from sources deemed reliable, but cannot be guaranteed by Hertz Real Estate Services or its staff. All acres are considered more or less, unless otherwise stated. All property boundaries are approximate. Soil productivity ratings are based on the information currently available in the USDA/NRCS soil survey database. Those numbers are subject to change on an annual basis.

Troy Louwagie, ALC Licensed Broker in IA & IL 319-721-4068 TroyL@Hertz.ag





189.20 Acres, m/l



Troy Louwagie, ALC Licensed Broker in IA & IL 319-721-4068 TroyL@Hertz.ag



### Property Photos





Troy Louwagie, ALC Licensed Broker in IA & IL 319-721-4068 TroyL@Hertz.ag



### Property Photos



Troy Louwagie, ALC Licensed Broker in IA & IL 319-721-4068 TroyL@Hertz.ag