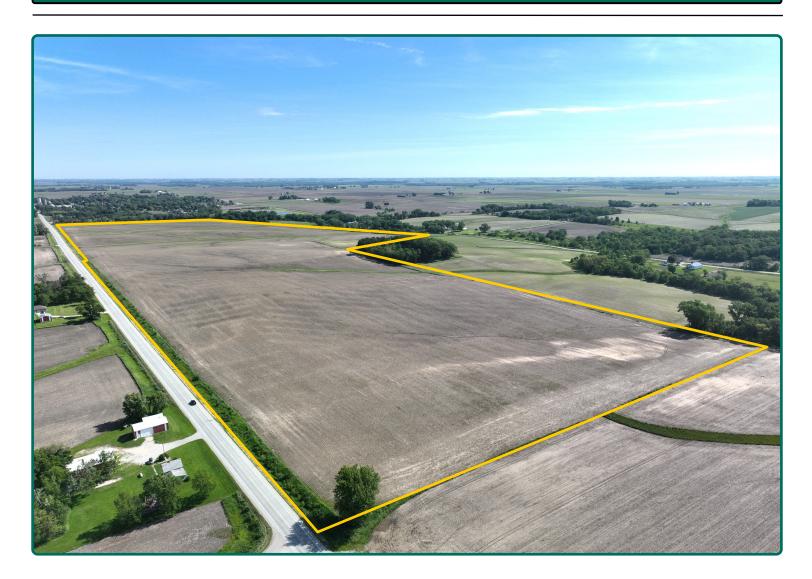

### Linn County, IA

**LOCATION:** 

#### **Property** Key Features

- Located Just South of Walker, Iowa, on North Center Point Road
- 179.95 FSA/Eff. Crop Acres with an 81.60 CSR2
- Good-Quality Cropland on a Hard-Surfaced Road

Troy Louwagie, ALC Licensed Broker in IA & IL 319-721-4068 TroyL@Hertz.ag