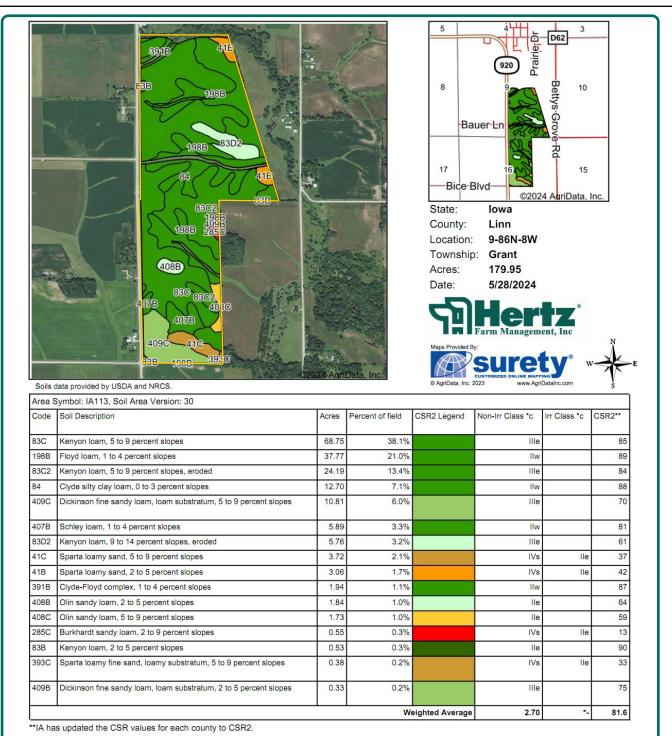

#### **Property** Key Features

- Located Just South of Walker, Iowa, on North Center Point Road
- 179.95 FSA/Eff. Crop Acres with an 81.60 CSR2
- Good-Quality Cropland on a Hard-Surfaced Road

Troy Louwagie, ALC Licensed Broker in IA & IL 319-721-4068 TroyL@Hertz.ag