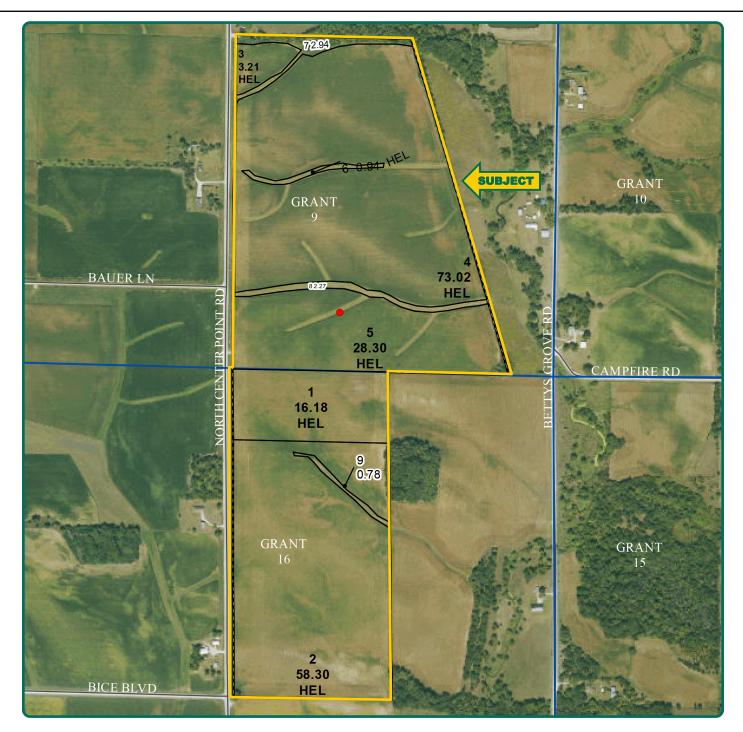

ivity**

Primary soils are Kenyon and Floyd. CSR2 on the FSA/Eff. crop acres is 81.60. See soil map for detail.

#### **Land Description**

Topography is gently rolling.

#### Drainage

This farm is well-tiled. Contact the listing agent for tile maps.

#### **Buildings/Improvements**

None.

#### Water & Well Information None.

None

#### Comments

This is a highly productive Linn County farm located along a hard-surfaced road.

Troy Louwagie, ALC Licensed Broker in IA & IL 319-721-4068 TroyL@Hertz.ag



### Soil Map 179.95 FSA/Eff. Crop Acres



\*c: Using Capabilities Class Dominant Condition Aggregation Method \*- Irr Class weighted average cannot be calculated on the current soils data due to missing data.

Troy Louwagie, ALC Licensed Broker in IA & IL 319-721-4068 TroyL@Hertz.ag







The information gathered for this brochure is from sources deemed reliable, but cannot be guaranteed by Hertz Real Estate Services or its staff. All acres are considered more or less, unless otherwise stated. All property boundaries are approximate. Soil productivity ratings are based on the information currently available in the USDA/NRCS soil survey database. Those numbers are subject to change on an annual basis.

Troy Louwagie, ALC Licensed Broker in IA & IL 319-721-4068 TroyL@Hertz.ag





189.20 Acres, m/l



Troy Louwagie, ALC Licensed Broker in IA & IL 319-721-4068 TroyL@Hertz.ag



### Property Photos





Troy Louwagie, ALC Licensed Broker in IA & IL 319-721-4068 TroyL@Hertz.ag



### Property Photos



Troy Louwagie, ALC Licensed Broker in IA & IL 319-721-4068 TroyL@Hertz.ag