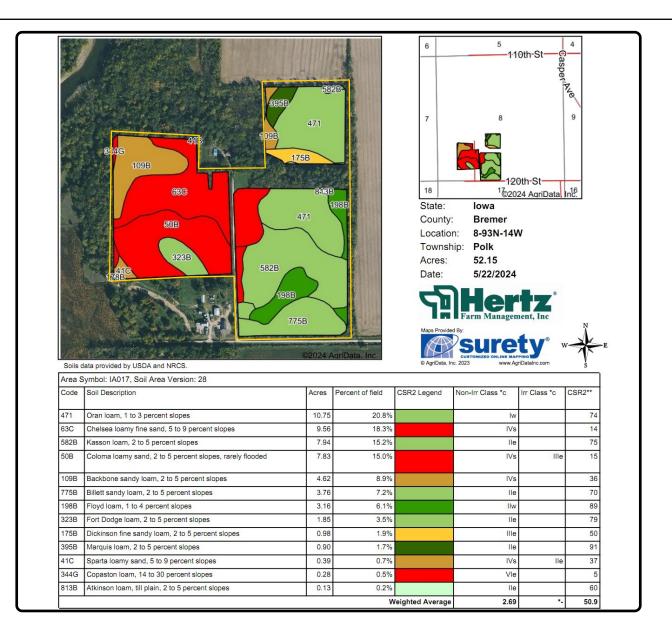

### Parcel 2

| FSA/Eff. Crop Acr  | es: 52.15  |
|--------------------|------------|
| Corn Base Acres:   | 30.19      |
| Bean Base Acres:   | 18.80      |
| Oats Base Acres:   | 0.56       |
| Soil Productivity: | 50.90 CSR2 |

#### **Soil Types/Productivity**

Primary soils are Oran, Chelsea, Kasson, and Coloma. CSR2 on the FSA/Eff. crop acres is 50.90. See soil map for detail.

## Soil Map

Parcel 2 - 52.15 FSA/Eff. Crop Acres