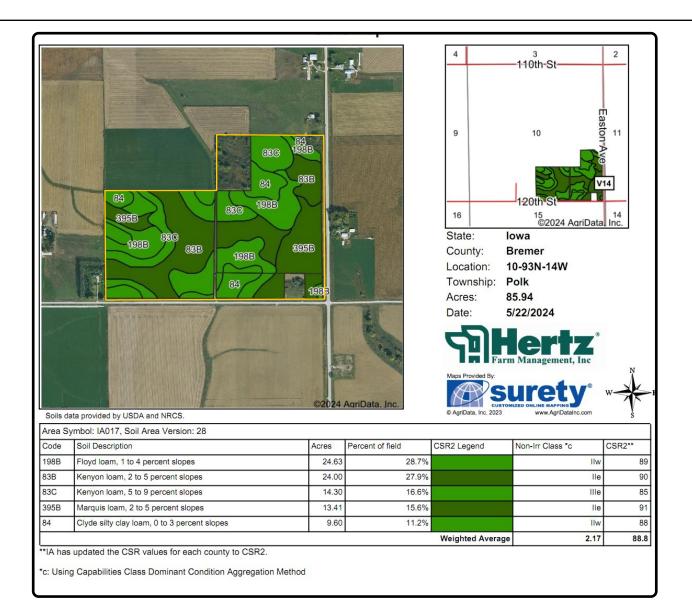

## Soil Map

Parcel 1 - 85.94 FSA/Eff. Crop Acres

#### **Soil Types/Productivity**

Primary soils are Floyd and Kenyon. CSR2 on the FSA/Eff. crop acres is 88.80. See soil map for detail.

### Parcel 1

| FSA/Eff. Crop Acr  | es: 85.94  |
|--------------------|------------|
| Corn Base Acres:   | 49.73      |
| Bean Base Acres:   | 30.98      |
| Oats Base Acres:   | 0.91       |
| Soil Productivity: | 88.80 CSR2 |