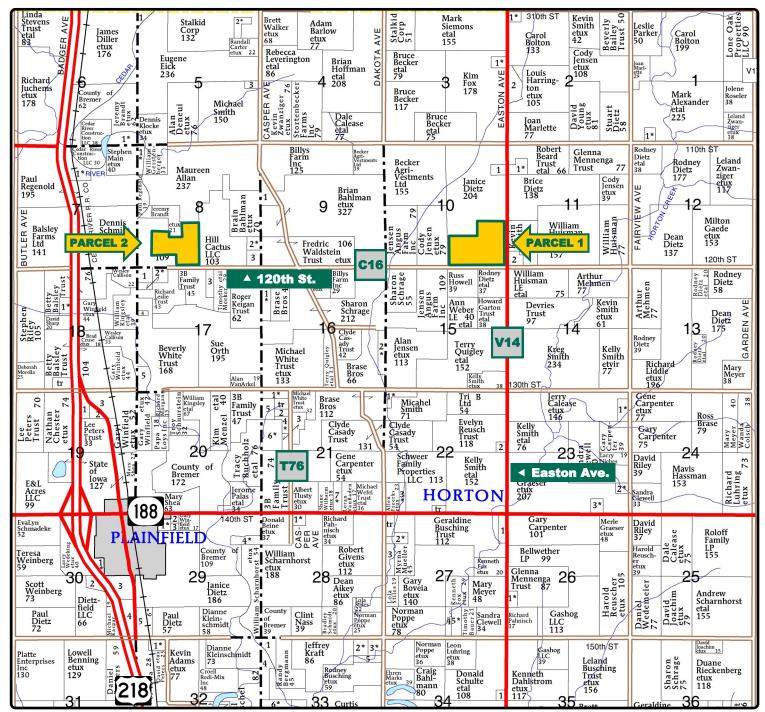

## **Plat Map**

### Polk Township, Bremer County, IA

Map reproduced with permission of Farm & Home Publishers, Ltd.