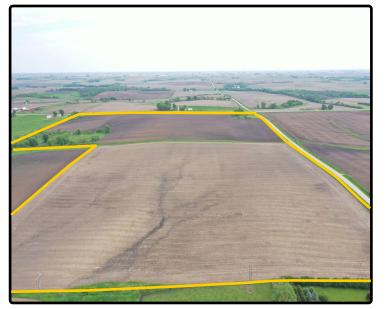

# **Aerial Photo**

Parcel 1 - 95.28 Acres, m/l

#### Parcel 1 Property Information 95.28 Acres, m/l