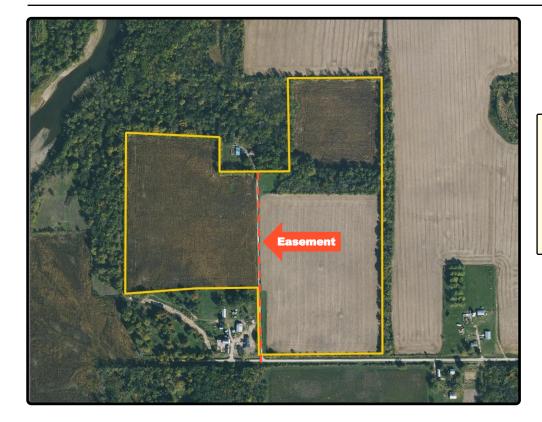

## **Aerial Map**

152.08 Acres, m/l - In 2 Parcels, Bremer County, IA

Elliott Siefert Licensed Salesperson in IA 319-540-2957 ElliottS@Hertz.ag **319-234-1949** 6314 Chancellor Dr. / P.O. Box 1105 Cedar Falls, IA 50613 **www.Hertz.ag** 

#### Easement

There is an easement in place to access an acreage north of the property. Contact agent for details.