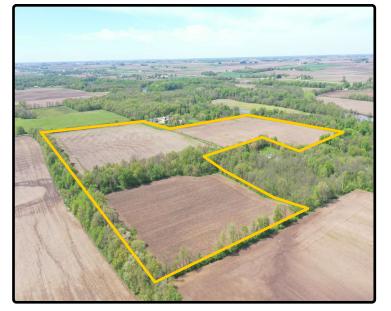

# **Aerial Photo**

Parcel 2 - 56.80 Acres, m/l

Parcel 2 - Northeast looking Southwest

Parcel 1 - West looking East

Elliott Siefert Licensed Salesperson in IA 319-540-2957 ElliottS@Hertz.ag **319-234-1949** 6314 Chancellor Dr. / P.O. Box 1105 Cedar Falls, IA 50613 **www.Hertz.ag** 