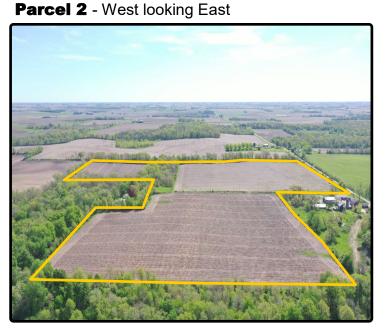

# **Aerial Photo**

Parcel 2 - 56.80 Acres, m/l

#### Parcel 2 Property Information 56.80 Acres, m/l