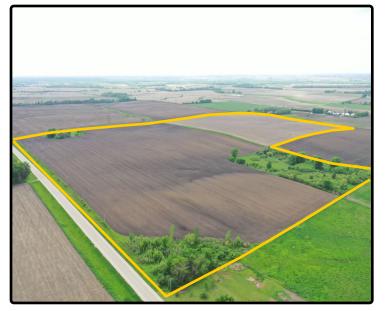

# **Aerial Photo**

Parcel 1 - 95.28 Acres, m/l

Elliott Siefert Licensed Salesperson in IA 319-540-2957 ElliottS@Hertz.ag **319-234-1949** 6314 Chancellor Dr. / P.O. Box 1105 Cedar Falls, IA 50613 **www.Hertz.ag** 

Parcel 1 - Northeast looking Southwest