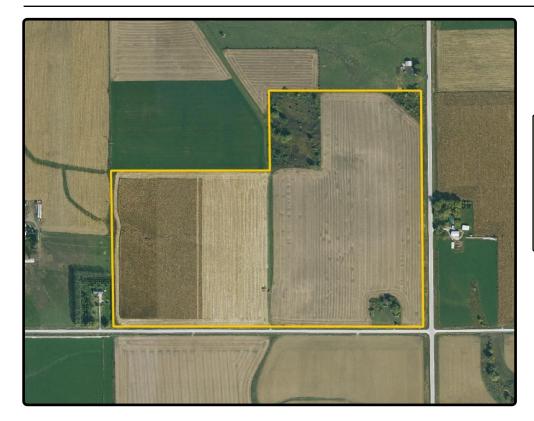

# **Aerial Photo**

Parcel 1 - 95.28 Acres, m/l

#### Parcel 1 Property Information 95.28 Acres, m/l