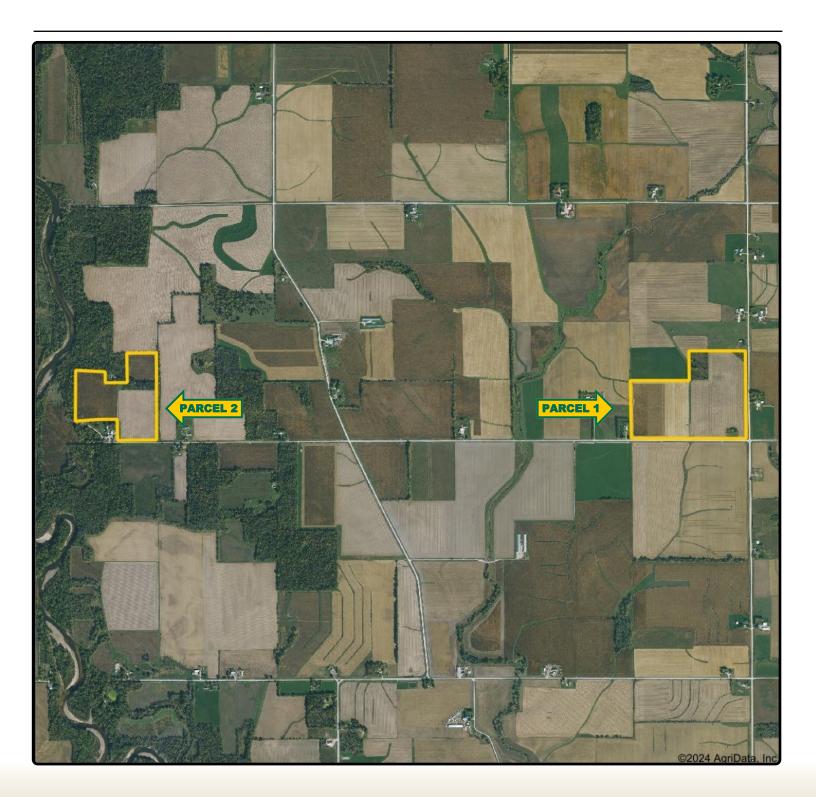

## **Aerial Map**

152.08 Acres, m/l - In 2 Parcels, Bremer County, IA

Elliott Siefert Licensed Salesperson in IA 319-540-2957 ElliottS@Hertz.ag **319-234-1949** 6314 Chancellor Dr. / P.O. Box 1105 Cedar Falls, IA 50613 **www.Hertz.ag** 