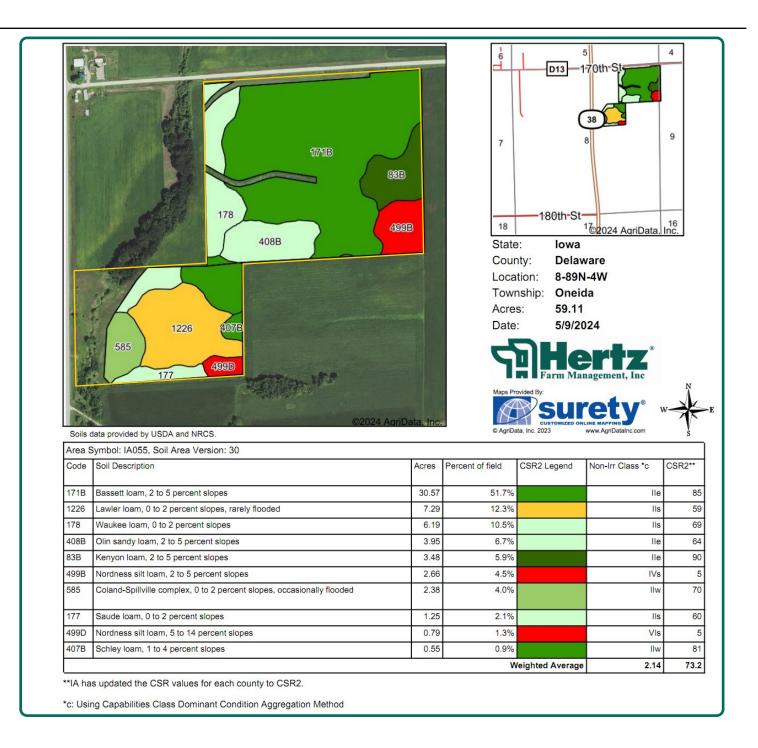

#### **Property** Key Features

- Located 2<sup>1</sup>/<sub>2</sub> Miles South of Greeley, Iowa
- 59.11 FSA/Eff. Crop Acres with a 73.20 CSR2
- Good-Quality Cropland & CRP Along a Hard-Surfaced Road

Troy Louwagie, ALC Licensed Broker in IA & IL 319-721-4068 TroyL@Hertz.ag **319-895-8858** 102 Palisades Road & Hwy. 1 Mount Vernon, IA 52314 **www.Hertz.ag**  Lawain Biermann, AFM Licensed Salesperson in IA & MN 319-239-1005 LawainB@Hertz.ag