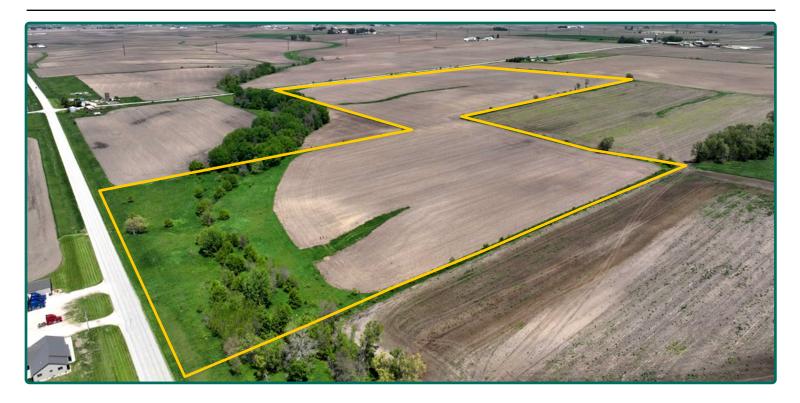

#### **Property** Key Features

- Located 2<sup>1</sup>/<sub>2</sub> Miles South of Greeley, Iowa
- 59.11 FSA/Eff. Crop Acres with a 73.20 CSR2
- Good-Quality Cropland & CRP Along a Hard-Surfaced Road

Troy Louwagie, ALC Licensed Broker in IA & IL 319-721-4068 TroyL@Hertz.ag **319-895-8858** 102 Palisades Road & Hwy. 1 Mount Vernon, IA 52314 **www.Hertz.ag**  Lawain Biermann, AFM Licensed Salesperson in IA & MN 319-239-1005 LawainB@Hertz.ag