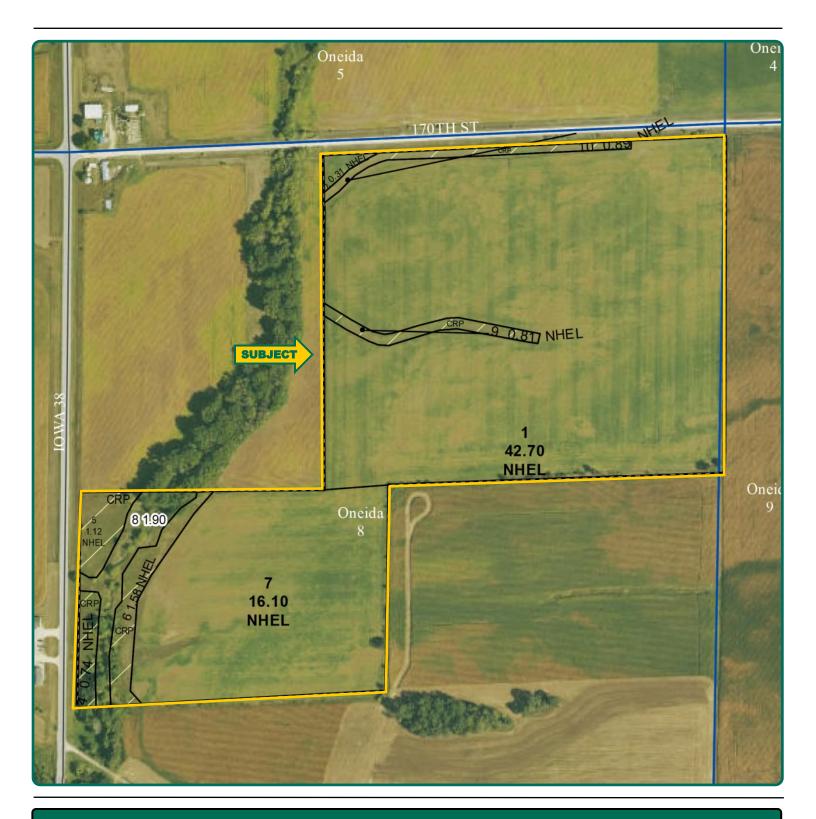

#### **Property** Key Features

- Located 2<sup>1</sup>/<sub>2</sub> Miles South of Greeley, Iowa
- 59.11 FSA/Eff. Crop Acres with a 73.20 CSR2
- Good-Quality Cropland & CRP Along a Hard-Surfaced Road

Troy Louwagie, ALC Licensed Broker in IA & IL 319-721-4068 TroyL@Hertz.ag **319-895-8858** 102 Palisades Road & Hwy. 1 Mount Vernon, IA 52314 **www.Hertz.ag**  Lawain Biermann, AFM Licensed Salesperson in IA & MN 319-239-1005 LawainB@Hertz.ag