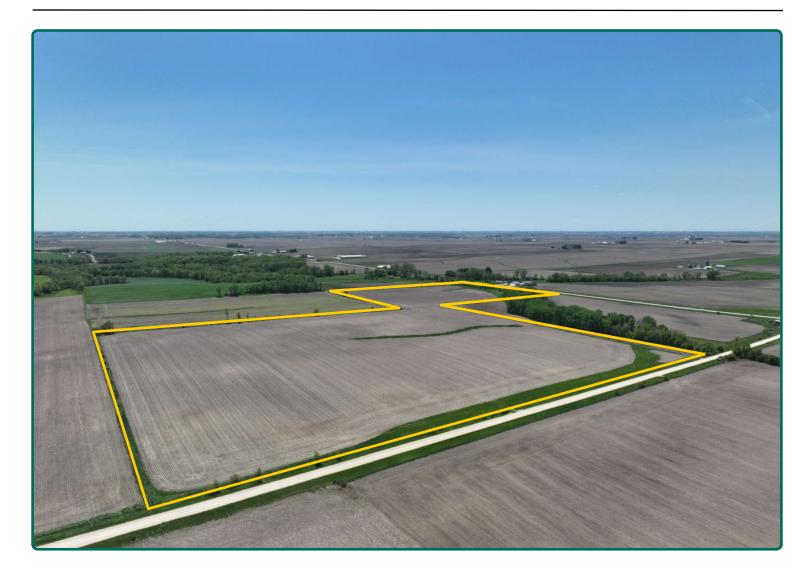

# Land For Sale

#### ACREAGE:

70.72 Acres, m/l

#### **Delaware County, IA**

**LOCATION:** 

#### **Property** Key Features

- Located 2<sup>1</sup>/<sub>2</sub> Miles South of Greeley, Iowa
- 59.11 FSA/Eff. Crop Acres with a 73.20 CSR2
- Good-Quality Cropland & CRP Along a Hard-Surfaced Road

Troy Louwagie, ALC Licensed Broker in IA & IL 319-721-4068 TroyL@Hertz.ag **319-895-8858** 102 Palisades Road & Hwy. 1 Mount Vernon, IA 52314 **www.Hertz.ag**  Lawain Biermann, AFM Licensed Salesperson in IA & MN 319-239-1005 LawainB@Hertz.ag