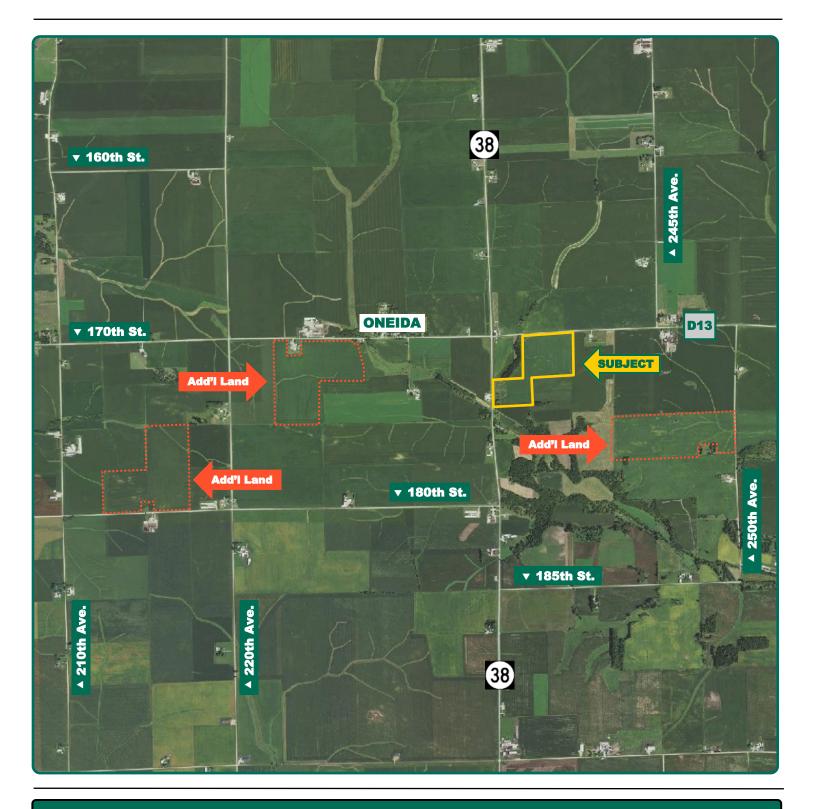

#### **Delaware County, IA**

**LOCATION:** 

#### **Property** Key Features

- Located 2<sup>1</sup>/<sub>2</sub> Miles South of Greeley, Iowa
- 59.11 FSA/Eff. Crop Acres with a 73.20 CSR2
- Good-Quality Cropland & CRP Along a Hard-Surfaced Road

Troy Louwagie, ALC Licensed Broker in IA & IL 319-721-4068 TroyL@Hertz.ag **319-895-8858** 102 Palisades Road & Hwy. 1 Mount Vernon, IA 52314 **www.Hertz.ag**  Lawain Biermann, AFM Licensed Salesperson in IA & MN 319-239-1005 LawainB@Hertz.ag