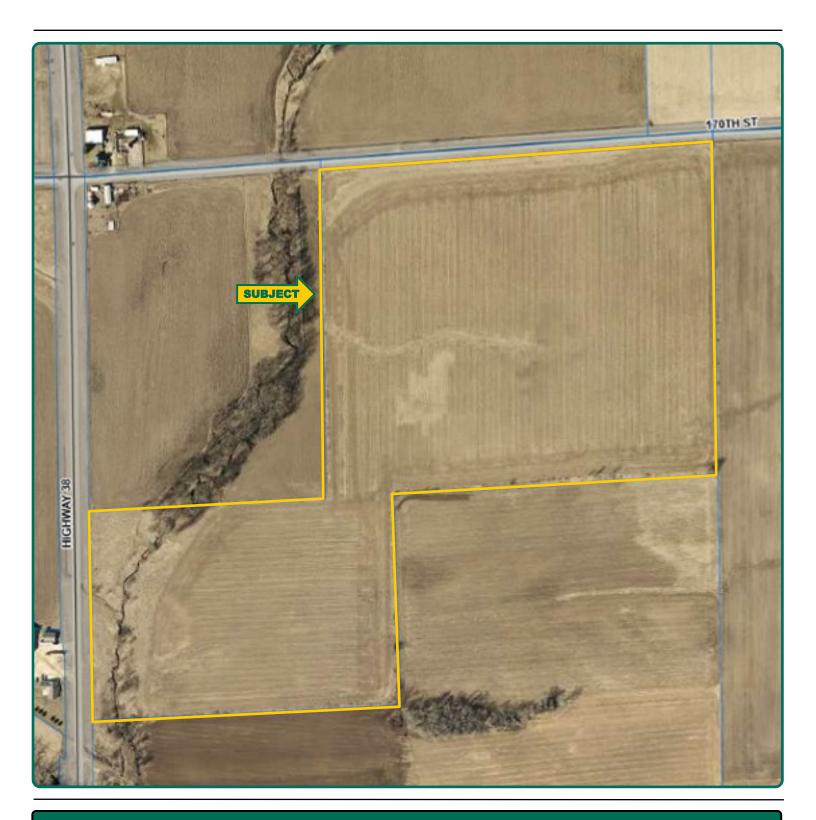

### **Plat Map**

#### **Property** Key Features

- Located 2<sup>1</sup>/<sub>2</sub> Miles South of Greeley, Iowa
- 59.11 FSA/Eff. Crop Acres with a 73.20 CSR2
- Good-Quality Cropland & CRP Along a Hard-Surfaced Road

Troy Louwagie, ALC Licensed Broker in IA & IL 319-721-4068 TroyL@Hertz.ag **319-895-8858** 102 Palisades Road & Hwy. 1 Mount Vernon, IA 52314 **www.Hertz.ag**  Lawain Biermann, AFM Licensed Salesperson in IA & MN 319-239-1005 LawainB@Hertz.ag