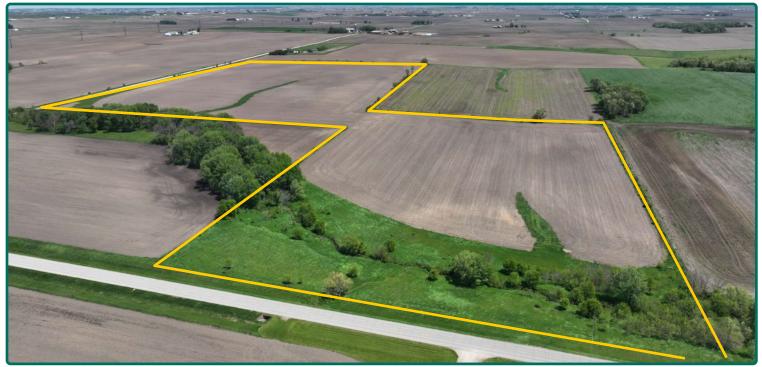

#### **Property** Key Features

- Located 2<sup>1</sup>/<sub>2</sub> Miles South of Greeley, Iowa
- 59.11 FSA/Eff. Crop Acres with a 73.20 CSR2
- Good-Quality Cropland & CRP Along a Hard-Surfaced Road

Troy Louwagie, ALC Licensed Broker in IA & IL 319-721-4068 TroyL@Hertz.ag **319-895-8858** 102 Palisades Road & Hwy. 1 Mount Vernon, IA 52314 **www.Hertz.ag**  Lawain Biermann, AFM Licensed Salesperson in IA & MN 319-239-1005 LawainB@Hertz.ag