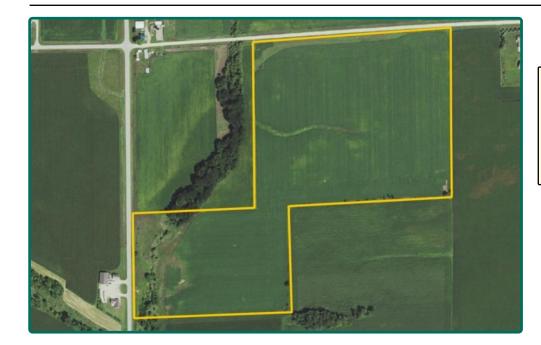

|

Map reproduced with permission of Farm & Home Publishers, Ltd.

Troy Louwagie, ALC Licensed Broker in IA & IL 319-721-4068 TroyL@Hertz.ag **319-895-8858** 102 Palisades Road & Hwy. 1 Mount Vernon, IA 52314 **www.Hertz.ag** 



## **Aerial Photo**

70.72 Acres, m/l



| FSA/Eff. Crop Acre | es: 59.11  |
|--------------------|------------|
| CRP Acres:         | 5.14       |
| Corn Base Acres:   | 58.49      |
| Soil Productivity: | 73.20 CSR2 |

### Property Information 70.72 Acres, m/l

#### Location

**From Greeley:**  $2\frac{1}{2}$  miles south on IA-38 and  $\frac{1}{4}$  mile east on 170th St. (Oneida Blacktop). The property is on the south side of the road.

#### **Legal Description**

The NE<sup>1</sup>/<sub>4</sub> of the NE<sup>1</sup>/<sub>4</sub>, and the NW<sup>1</sup>/<sub>4</sub> of the NE<sup>1</sup>/<sub>4</sub> except the West 30 acres thereof, and the North 25 acres of the SW<sup>1</sup>/<sub>4</sub> of the NE<sup>1</sup>/<sub>4</sub>, all in Section 8, Township 89 North, Range 4 West of the 5th P.M., containing 70.72 acres, more or