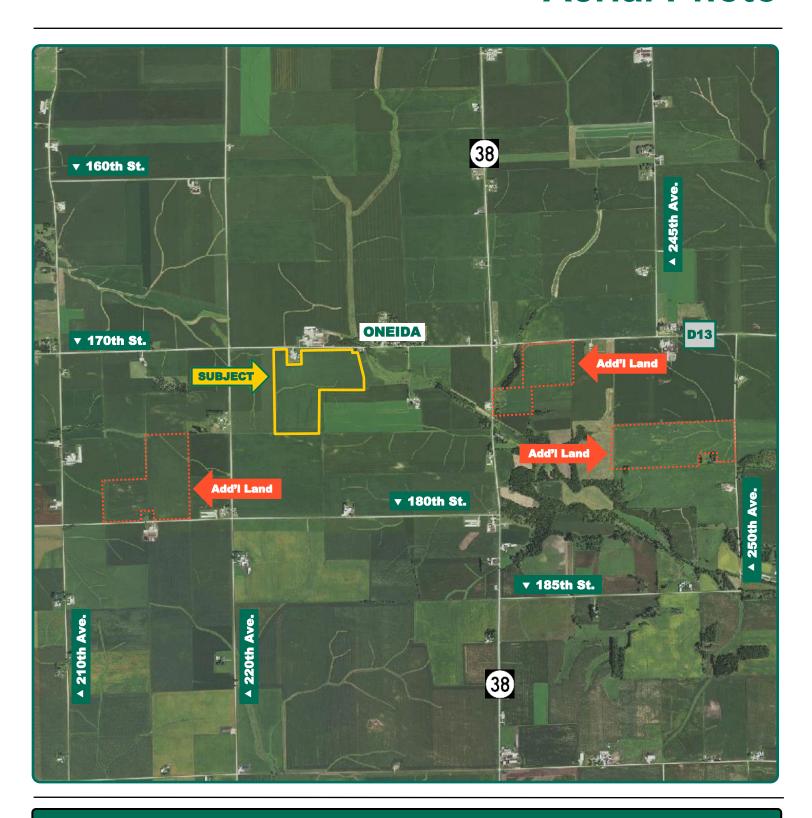

### **Aerial Photo**

120.02 Acres, m/l

FSA/Eff. Crop Acres: 113.68\*

CRP Acres: 4.82

Corn Base Acres: 112.60\*

Soil Productivity: 79.90 CSR2

\*Acres are estimated.

#### Location

From Manchester: 4 miles northeast Honey Creek Rd. and 2½ miles east on 170th St. (Oneida Blacktop). The property is on the south side of the road.

#### **Additional Land for Sale**

Seller has three additional tracts of land for sale located east and west of this property. See Additional Land Aerial Photo.

The information gathered for this brochure is from sources deemed reliable, but cannot be guaranteed by Hertz Real Estate Services or its staff. All acres are considered more or less, unless otherwise stated. All property boundaries are approximate. Soil productivity ratings are based on the information currently available in the USDA/NRCS soil survey database. Those numbers are subject to change on an annual basis.