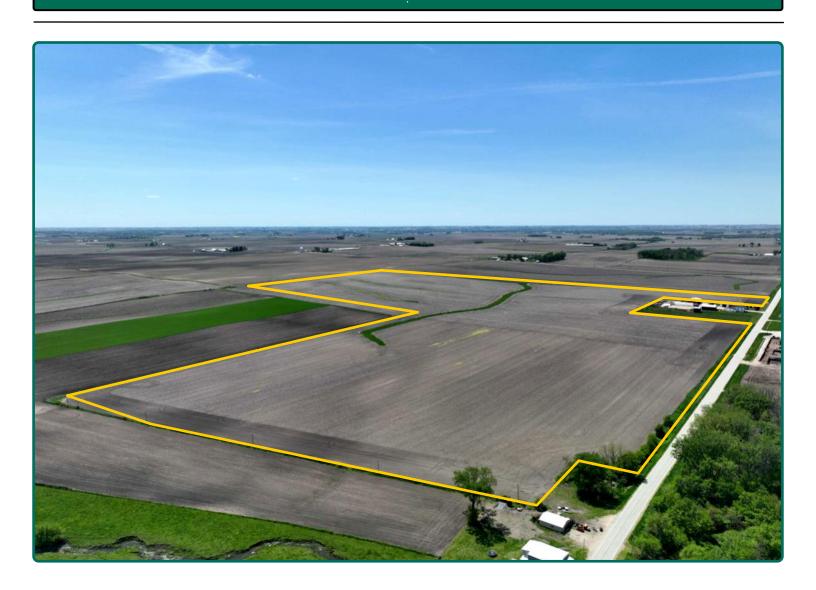

### **Aerial Photo**

120.02 Acres, m/l

FSA/Eff. Crop Acres: 113.68\*

CRP Acres: 4.82

Corn Base Acres: 112.60\*

Soil Productivity: 79.90 CSR2

\*Acres are estimated.

### Property Information 120.02 Acres, m/l