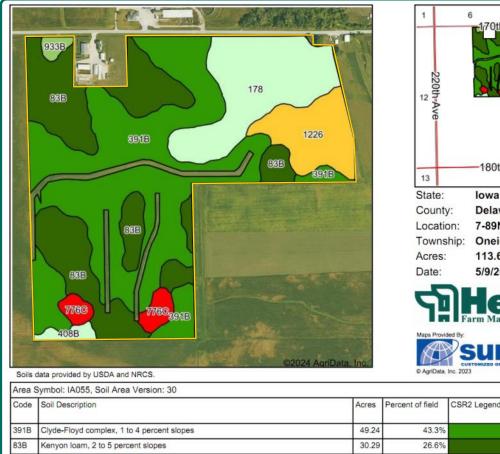

#### Soil Types/Productivity

Primary soils are Clyde-Floyd, Kenyon and Waukee. CSR2 on the estimated FSA/Eff. crop acres is 79.90. See soil map for detail.

## Soil Map

113.68 Est. FSA/Eff. Crop Acres

| 1          | 170th St D13 | 5 |
|------------|--------------|---|
| 220th-Ave- |              | 8 |
| 12 Ave     | <i>;</i> -   |   |
|            | 180th-St     |   |

Delaware 7-89N-4W Oneida 113.68 5/9/2024

| Area S | Symbol: IA055, Soil Area Version: 30                                                |       |                  |             |                  |        |
|--------|-------------------------------------------------------------------------------------|-------|------------------|-------------|------------------|--------|
| Code   | Soil Description                                                                    | Acres | Percent of field | CSR2 Legend | Non-Irr Class *c | CSR2** |
| 391B   | Clyde-Floyd complex, 1 to 4 percent slopes                                          | 49.24 | 43.3%            |             | llw              | 87     |
| 83B    | Kenyon loam, 2 to 5 percent slopes                                                  | 30.29 | 26.6%            |             | lle              | 90     |
| 178    | Waukee loam, 0 to 2 percent slopes                                                  | 19.24 | 16.9%            |             | lls              | 69     |
| 1226   | Lawler loam, 0 to 2 percent slopes, rarely flooded                                  | 9.74  | 8.6%             |             | lls              | 59     |
| 776C   | Lilah sandy loam, 2 to 9 percent slopes                                             | 3.00  | 2.6%             |             | IVs              | 5      |
| 408B   | Olin sandy loam, 2 to 5 percent slopes                                              | 1.23  | 1.1%             |             | lle              | 64     |
| 933B   | Sawmill silty clay loam, shallow loess, 1 to 4 percent slopes, occasionally flooded | 0.95  | 0.8%             |             | llw              | 76     |
|        | Weighted Avera                                                                      |       |                  |             | 2.05             | 79.9   |