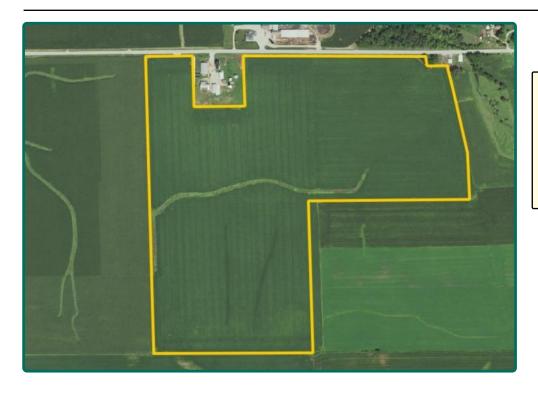

## **FSA Map**

113.68 Est. FSA/Eff. Crop Acres

Troy Louwagie, ALC Licensed Broker in IA & IL 319-721-4068 TroyL@Hertz.ag 319-895-8858 102 Palisades Road & Hwy. 1 Mount Vernon, IA 52314 www.Hertz.ag