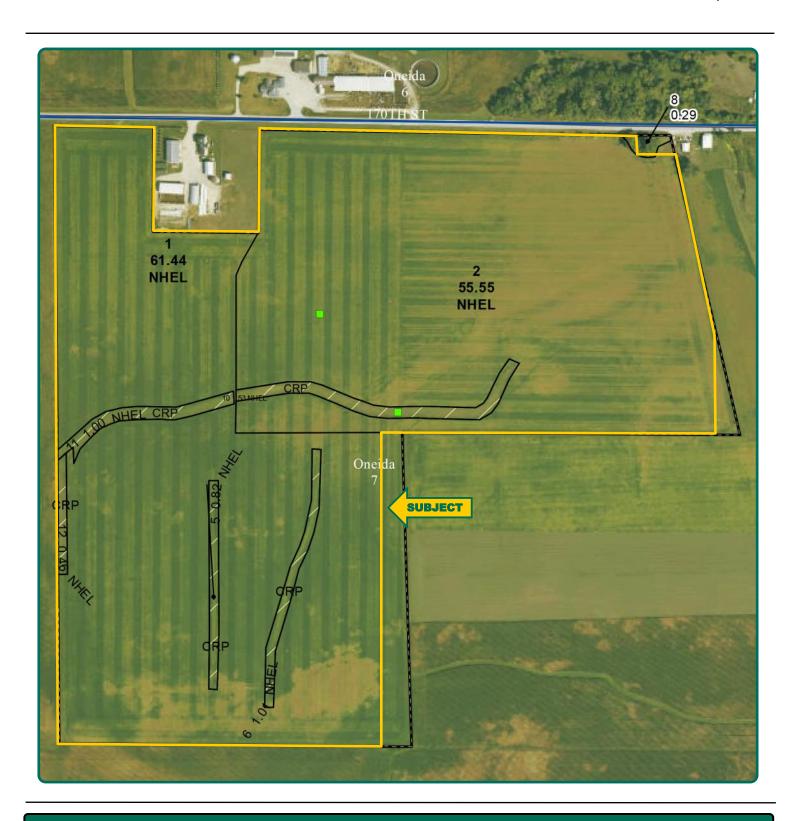

### **Aerial Photo**

120.02 Acres, m/l

FSA/Eff. Crop Acres: 113.68\*

CRP Acres: 4.82

Corn Base Acres: 112.60\*

Soil Productivity: 79.90 CSR2

\*Acres are estimated.

#### **FSA Data**

Farm 5910, Tract 6306

FSA/Eff. Crop Acres: 113.68\*

CRP Acres: 4.82

Corn Base Acres: 112.60\* Corn PLC Yield: 137 Bu.

\*Acres are estimated pending reconstitution of farm by the Delaware County FSA office.

#### **CRP Contracts**

There are two CRP contracts on this property:

- There are 2.53 acres enrolled in a CP-8A contract that pays \$300.00/acre or \$759.00 annually and expires September 30, 2031.
- There are 2.29 acres enrolled in a CP-8A contract that pays \$300.00/acre or \$687.00 annually and expires September 30, 2032.