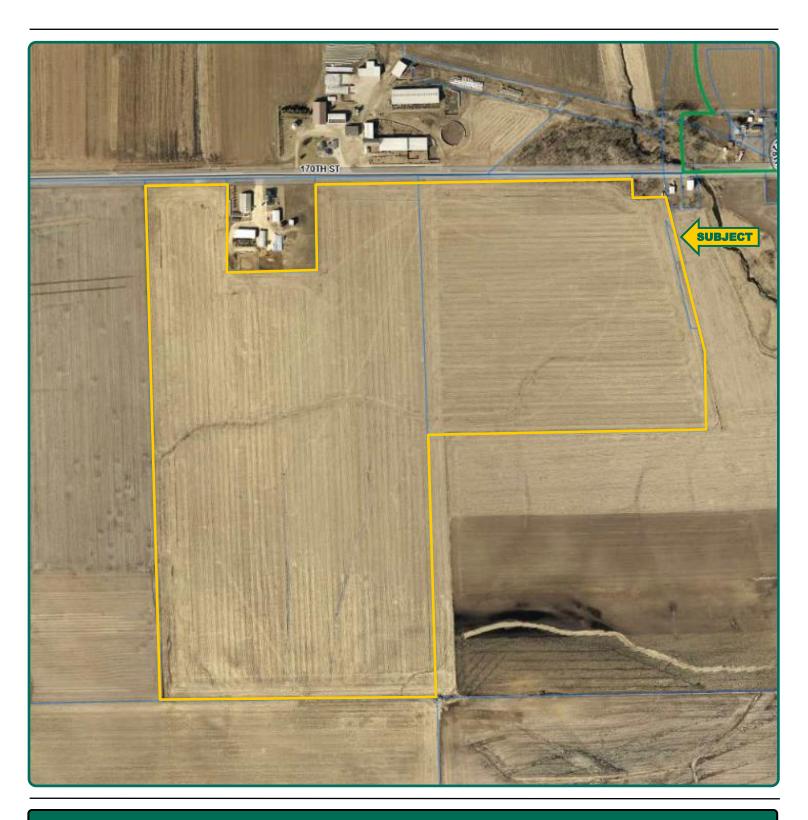

#### **Additional Land for Sale**

Seller has three additional tracts of land for sale located east and west of this property. See Additional Land Aerial Photo.

The information gathered for this brochure is from sources deemed reliable, but cannot be guaranteed by Hertz Real Estate Services or its staff. All acres are considered more or less, unless otherwise stated. All property boundaries are approximate. Soil productivity ratings are based on the information currently available in the USDA/NRCS soil survey database. Those numbers are subject to change on an annual basis.

# Additional Land Aerial Photo

Troy Louwagie, ALC Licensed Broker in IA & IL 319-721-4068 TroyL@Hertz.ag **319-895-8858** 102 Palisades Road & Hwy. 1 Mount Vernon, IA 52314 **www.Hertz.ag**