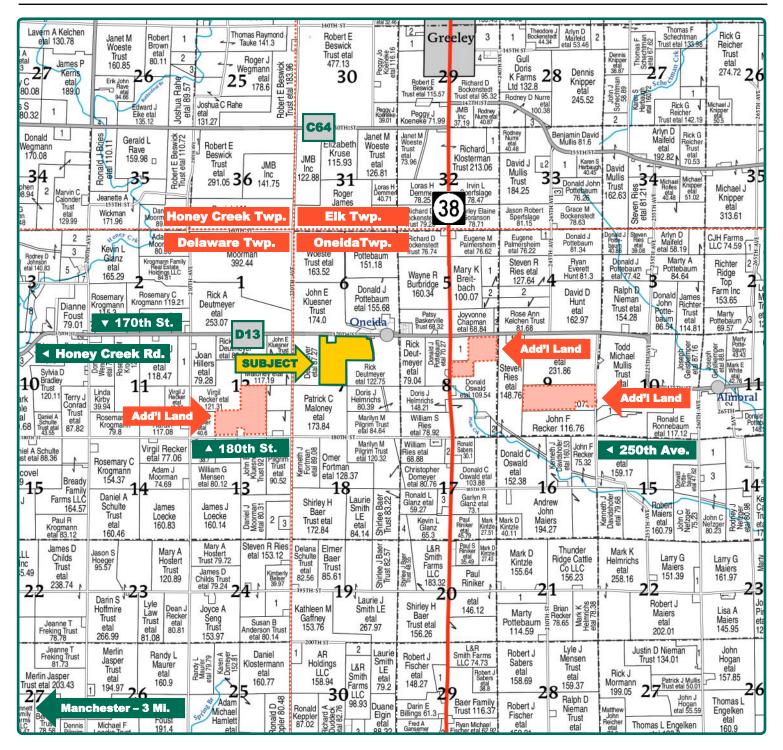

## **Plat Map**

Oneida Township, Delaware County, IA

Map reproduced with permission of Farm & Home Publishers, Ltd.