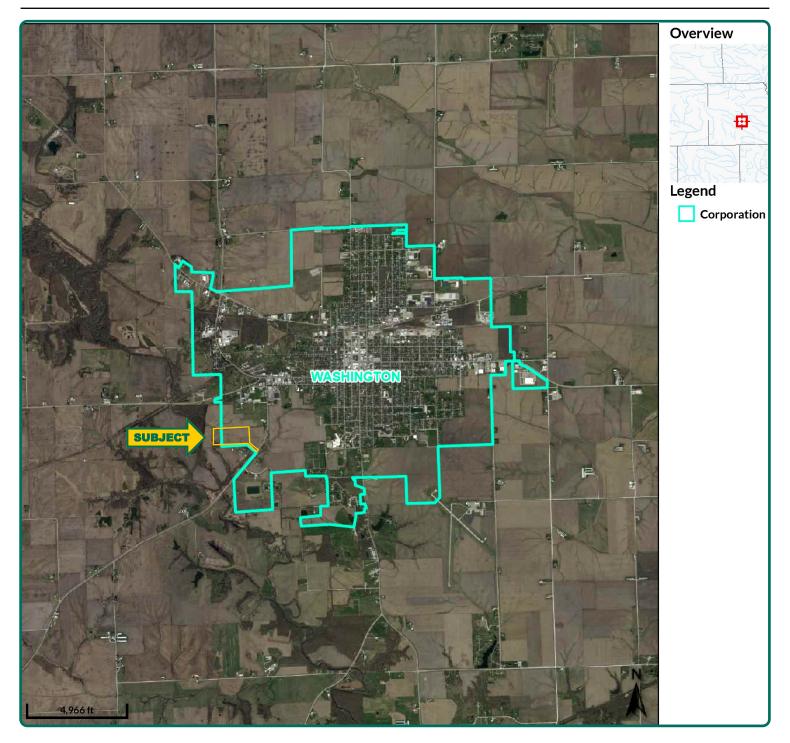

#### Location

**From Washington:** go <sup>3</sup>/<sub>4</sub> mile south on Hwy 1. Property is on the west side of the road.

#### Comments

Exceptional investment opportunity on a prime development property in Washington, IA. This location has been targeted as a Priority Growth Area. Access to city water and sewer is available. In 2020, much of the land was annexed and lies within City limits. Contact agent for zoning, utility, and concept drawing maps.