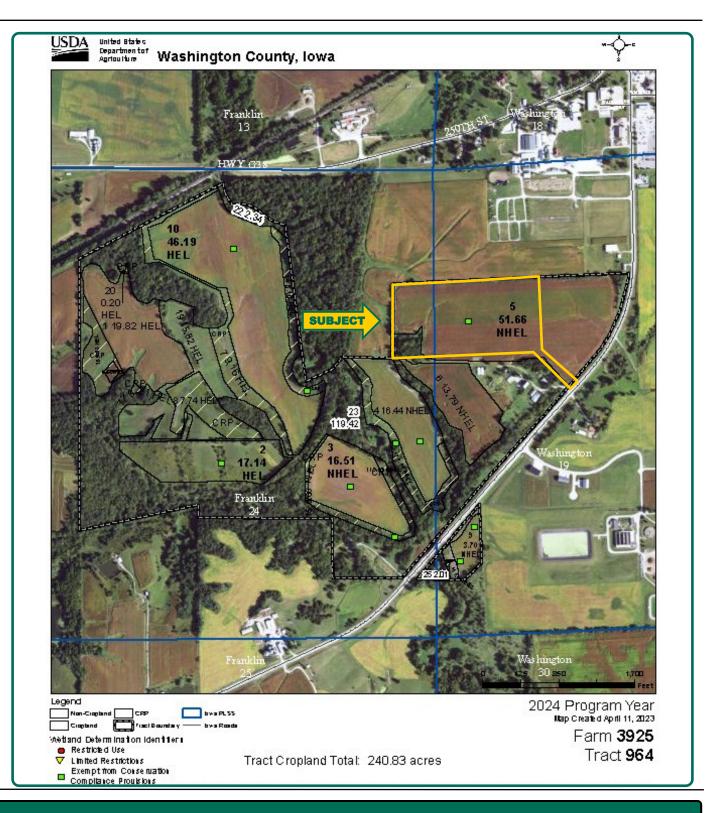

#### FSA Data

Farm Number 3925, Part of Tract 964 FSA/Eff. Crop Acres: 28.80\* Corn Base Acres: 28.32\* Corn PLC Yield: 146 Bu. \*Acres are estimated pending reconstitution of farm by the Washington County FSA office.

# **FSA Map**

28.80 Estimated FSA/Eff. Crop Acres

Rachelle Heller, ALC Licensed Salesperson in IA & MO 319-800-9316 RachelleH@Hertz.ag

Map obtained from Beacon Schneider.

Rachelle Heller, ALC Licensed Salesperson in IA & MO 319-800-9316 RachelleH@Hertz.ag