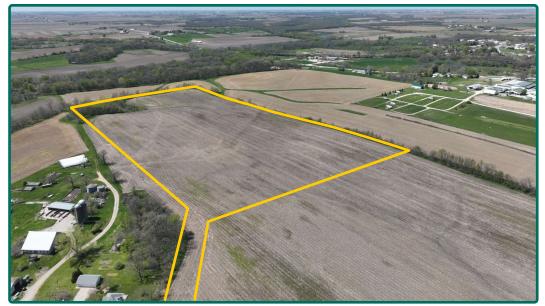

is from sources deemed reliable, but cannot be guaranteed by Hertz Real Estate Services or its staff. All acres are considered more or less, unless otherwise stated. All property boundaries are approximate. Soil productivity ratings are based on the information currently available in the USDA/NRCS soil survey database. Those numbers are subject to change on an annual basis.

#### Rachelle Heller, ALC Licensed Salesperson in IA & MO 319-800-9316 RachelleH@Hertz.ag



# **FSA Map**

28.80 Estimated FSA/Eff. Crop Acres



Rachelle Heller, ALC Licensed Salesperson in IA & MO 319-800-9316 RachelleH@Hertz.ag







Map obtained from Beacon Schneider.

Rachelle Heller, ALC Licensed Salesperson in IA & MO 319-800-9316 RachelleH@Hertz.ag



# Property Photos

Looking West



### Looking Northwest



Rachelle Heller, ALC Licensed Salesperson in IA & MO 319-800-9316 RachelleH@Hertz.ag



# Property Photos

### Looking Southeast



### Looking Southwest



Rachelle Heller, ALC Licensed Salesperson in IA & MO 319-800-9316 RachelleH@Hertz.ag