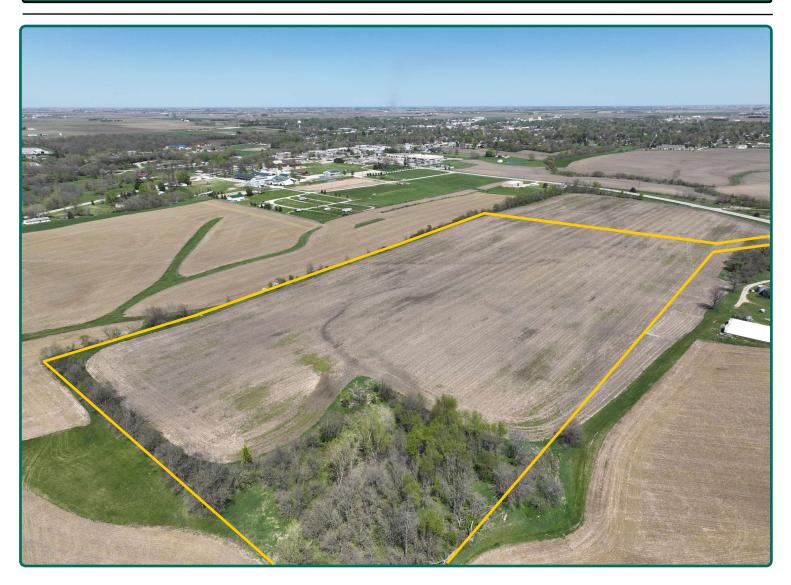

# **Aerial Photo**

32.00 Acres, m/l

| FSA/Eff. Crop Acres:          | 28.80* |
|-------------------------------|--------|
| Corn Base Acres:              | 28.32* |
| Soil Productivity: 80.70 CSR2 |        |
| *Acres are estimated.         |        |

## Property Information 32.00 Acres, m/l