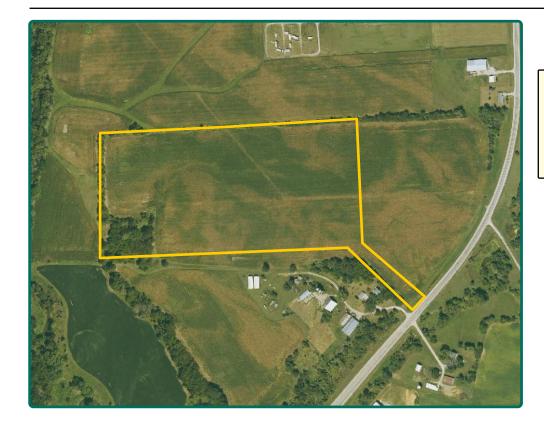

# **FSA Map**

28.80 Estimated FSA/Eff. Crop Acres

Rachelle Heller, ALC Licensed Salesperson in IA & MO 319-800-9316 RachelleH@Hertz.ag

Map obtained from Beacon Schneider.

Rachelle Heller, ALC Licensed Salesperson in IA & MO 319-800-9316 RachelleH@Hertz.ag