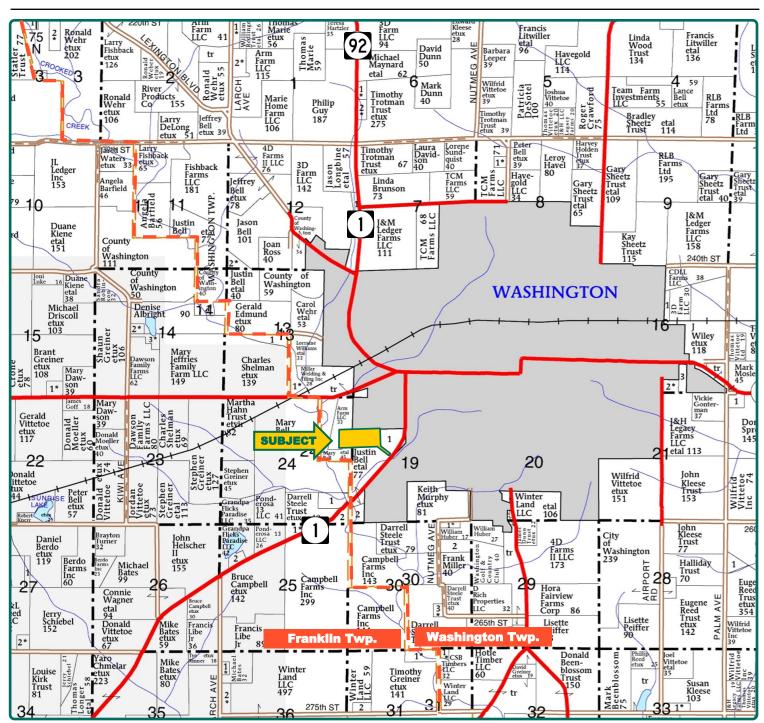

# **Plat Map**

### Washington Township, Washington County, IA

Map reproduced with permission of Farm & Home Publishers, Ltd.

Rachelle Heller, ALC Licensed Salesperson in IA & MO 319-800-9316 RachelleH@Hertz.ag