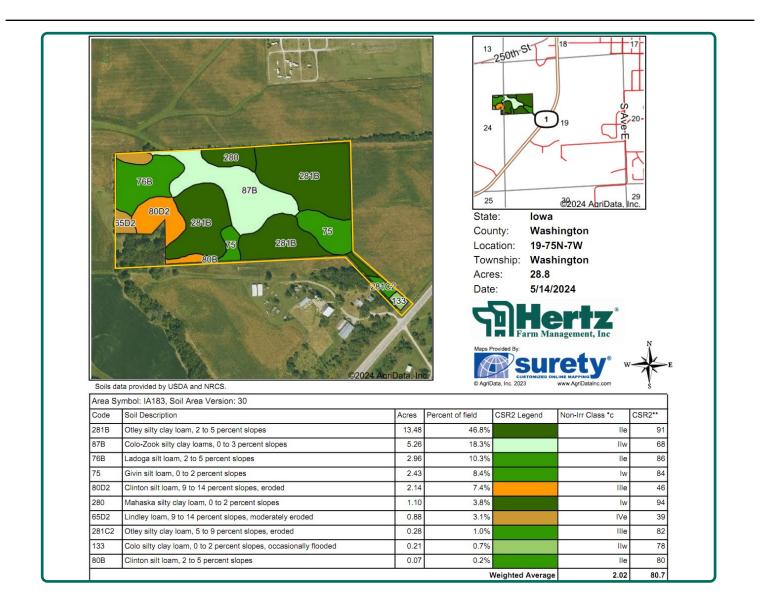

#### **Soil Types/Productivity**

Primary soil is Otley. CSR2 on the estimated FSA/Eff. crop acres is 80.70. See soil map for detail.

# Soil Map

28.80 Estimated FSA/Eff. Crop Acres