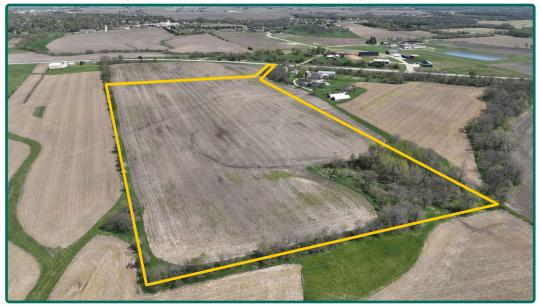

# **Aerial Photo**

32.00 Acres, m/l

| FSA/Eff. Crop Acres:          | 28.80* |
|-------------------------------|--------|
| Corn Base Acres:              | 28.32* |
| Soil Productivity: 80.70 CSR2 |        |
| *Acres are estimated.         |        |

## Property Information 32.00 Acres, m/l