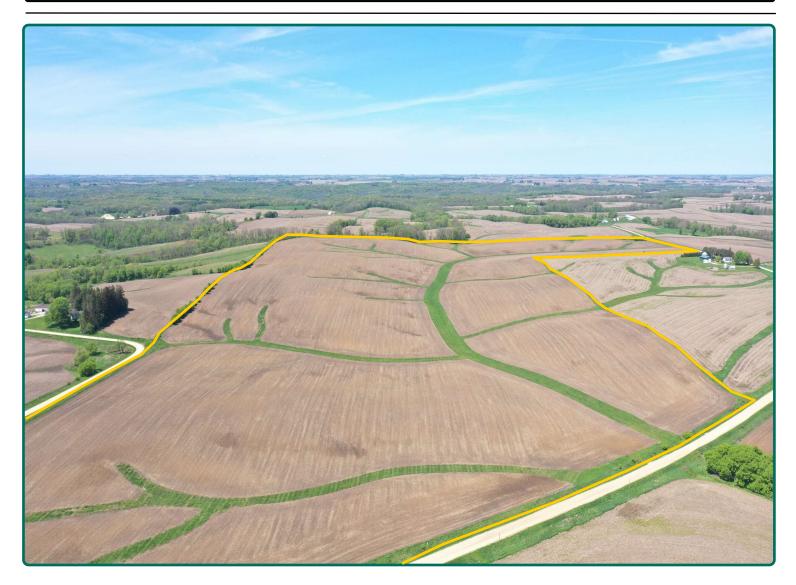

# **Aerial Photo**

151.32 Acres, m/l

| FSA/Eff. Crop Acre | es: 146.60 |
|--------------------|------------|
| CRP Acres:         | 0.52       |
| Corn Base Acres:   | 111.80     |
| Bean Base Acres:   | 24.00      |
| Soil Productivity: | 66.60 CSR2 |

#### Property Information 151.32 Acres, m/l