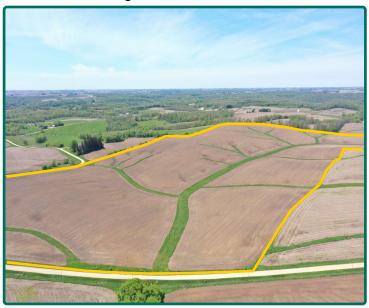

ter & Well Information None.

Comments

Highly tillable tract located in Eastern Fayette County.

The information gathered for this brochure is from sources deemed reliable, but cannot be guaranteed by Hertz Real Estate Services or its staff. All acres are considered more or less, unless otherwise stated. All property boundaries are approximate. Soil productivity ratings are based on the information currently available in the USDA/NRCS soil survey database. Those numbers are subject to change on an annual basis.

3.19

66.6

Weighted Average

Colton Lueck Licensed Salesperson in IA 563-542-7319 ColtonL@Hertz.ag **319-234-1949** 6314 Chancellor Dr. / P.O. Box 1105 Cedar Falls, IA 50613 **www.Hertz.ag** 



## Property Photos

Northwest looking Southeast



#### Northeast looking Southwest



Southwest looking Northeast



#### Southeast looking Northwest



Colton Lueck Licensed Salesperson in IA 563-542-7319 ColtonL@Hertz.ag **319-234-1949** 6314 Chancellor Dr. / P.O. Box 1105 Cedar Falls, IA 50613 **www.Hertz.ag** 



### **Make the Most of Your Farmland Investment**

- Real Estate Sales and Auctions
- Professional Buyer Representation
- Professional Farm Management
- Certified Farm Appraisals

Colton Lueck Licensed Salesperson in IA 563-542-7319 ColtonL@Hertz.ag **319-234-1949** 6314 Chancellor Dr. / P.O. Box 1105 Cedar Falls, IA 50613 **www.Hertz.ag**