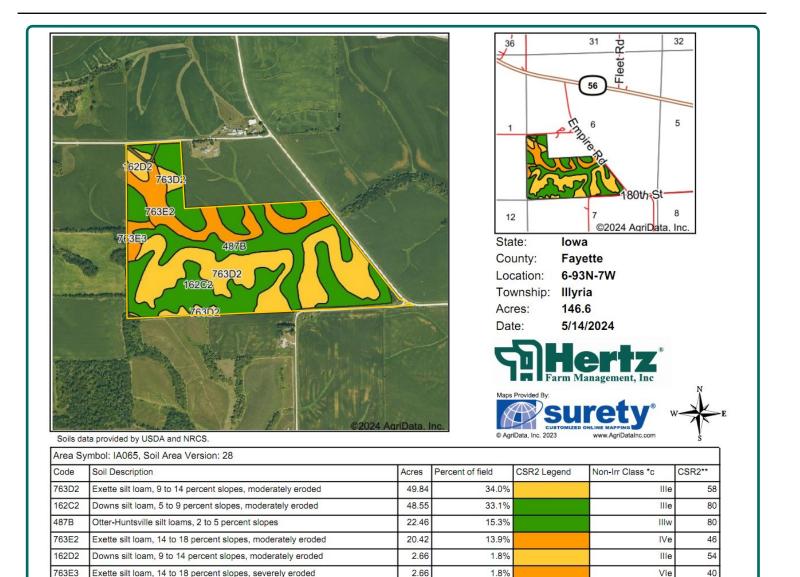

#### **Soil Types/Productivity**

Primary soils are Exette and Downs. CSR2 on the FSA/Eff. crop acres is 66.60. See soil map for detail.

Colton Lueck Licensed Salesperson in IA 563-542-7319 ColtonL@Hertz.ag **319-234-1949** 6314 Chancellor Dr. / P.O. Box 1105 Cedar Falls, IA 50613 **www.Hertz.ag** 

### Soil Map 146.60 FSA/Eff. Crop Acres

3.19

66.6

Weighted Average

Colton Lueck Licensed Salesperson in IA 563-542-7319 ColtonL@Hertz.ag **319-234-1949** 6314 Chancellor Dr. / P.O. Box 1105 Cedar Falls, IA 50613 **www.Hertz.ag** 