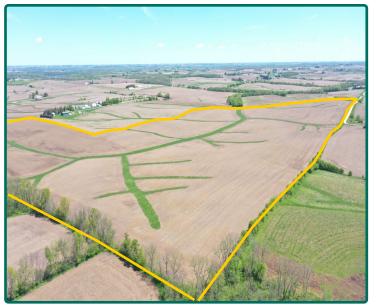

omments

Highly tillable tract located in Eastern Fayette County.

The information gathered for this brochure is from sources deemed reliable, but cannot be guaranteed by Hertz Real Estate Services or its staff. All acres are considered more or less, unless otherwise stated. All property boundaries are approximate. Soil productivity ratings are based on the information currently available in the USDA/NRCS soil survey database. Those numbers are subject to change on an annual basis.

3.19

66.6

Weighted Average

Colton Lueck Licensed Salesperson in IA 563-542-7319 ColtonL@Hertz.ag **319-234-1949** 6314 Chancellor Dr. / P.O. Box 1105 Cedar Falls, IA 50613 **www.Hertz.ag** 



## Property Photos

Northwest looking Southeast



#### Northeast looking Southwest



Southwest looking Northeast



#### Southeast looking Northwest



Colton Lueck Licensed Salesperson in IA 563-542-7319 ColtonL@Hertz.ag **319-234-1949** 6314 Chancellor Dr. / P.O. Box 1105 Cedar Falls, IA 50613 **www.Hertz.ag** 



### **Make the Most of Your Farmland Investment**

- Real Estate Sales and Auctions
- Professional Buyer Representation
- Professional Farm Management
- Certified Farm Appraisals

Colton Lueck Licensed Salesperson in IA 563-542-7319 ColtonL@Hertz.ag **319-234-1949** 6314 Chancellor Dr. / P.O. Box 1105 Cedar Falls, IA 50613 **www.Hertz.ag**