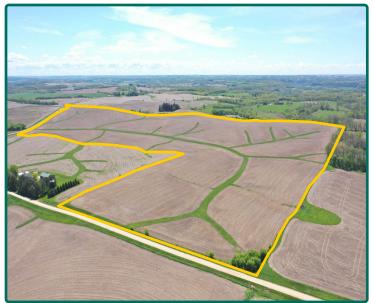

# **Aerial Photo**

151.32 Acres, m/l

| FSA/Eff. Crop Acre | es: 146.60 |
|--------------------|------------|
| CRP Acres:         | 0.52       |
| Corn Base Acres:   | 111.80     |
| Bean Base Acres:   | 24.00      |
| Soil Productivity: | 66.60 CSR2 |