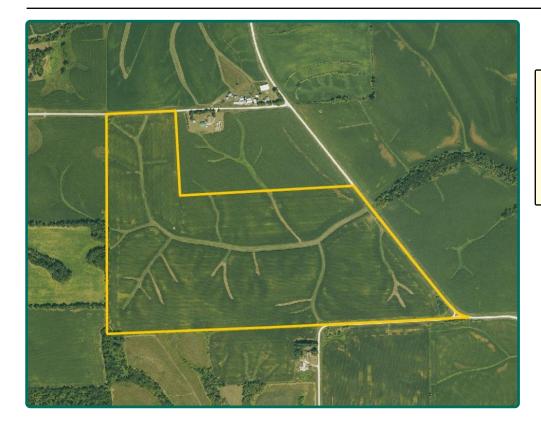

# **Aerial Photo**

151.32 Acres, m/l

| FSA/Eff. Crop Acre | es: 146.60 |
|--------------------|------------|
| CRP Acres:         | 0.52       |
| Corn Base Acres:   | 111.80     |
| Bean Base Acres:   | 24.00      |
| Soil Productivity: | 66.60 CSR2 |

#### Property Information 151.32 Acres, m/l