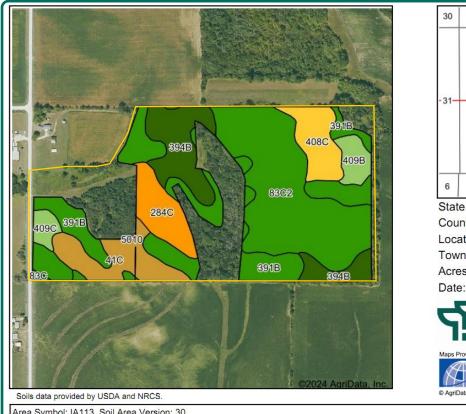

## Soil Map

55.99 FSA/Eff. Crop Acres

 State:
 Iowa

 County:
 Linn

 Location:
 32-86N-8W

 Township:
 Grant

 Acres:
 55.99

 Date:
 4/15/2024

| Area | Symbol: IA113, Soil Area Version: 30                              |       |                  | ·           |                  |              |        |
|------|-------------------------------------------------------------------|-------|------------------|-------------|------------------|--------------|--------|
| Code | Soil Description                                                  | Acres | Percent of field | CSR2 Legend | Non-Irr Class *c | Irr Class *c | CSR2** |
| 83C2 | Kenyon loam, 5 to 9 percent slopes, eroded                        | 18.22 | 32.5%            |             | Ille             |              | 84     |
| 391B | Clyde-Floyd complex, 1 to 4 percent slopes                        | 14.12 | 25.2%            |             | llw              |              | 87     |
| 394B | Ostrander loam, 2 to 5 percent slopes                             | 7.42  | 13.3%            |             | lle              |              | 91     |
| 41C  | Sparta loamy sand, 5 to 9 percent slopes                          | 5.13  | 9.2%             |             | IVs              | lle          | 37     |
| 284C | Flagler sandy loam, 5 to 9 percent slopes                         | 4.00  | 7.1%             |             | Ille             |              | 46     |
| 408C | Olin sandy loam, 5 to 9 percent slopes                            | 3.89  | 6.9%             |             | lle              |              | 59     |
| 409B | Dickinson fine sandy loam, loam substratum, 2 to 5 percent slopes | 1.80  | 3.2%             |             | IIIe             |              | 75     |
| 409C | Dickinson fine sandy loam, loam substratum, 5 to 9 percent slopes | 1.12  | 2.0%             |             | Ille             |              | 70     |
| 83C  | Kenyon loam, 5 to 9 percent slopes                                | 0.29  | 0.5%             |             | Ille             |              | 88     |
|      | Weighted Average                                                  |       |                  |             |                  | *-           | 76.4   |