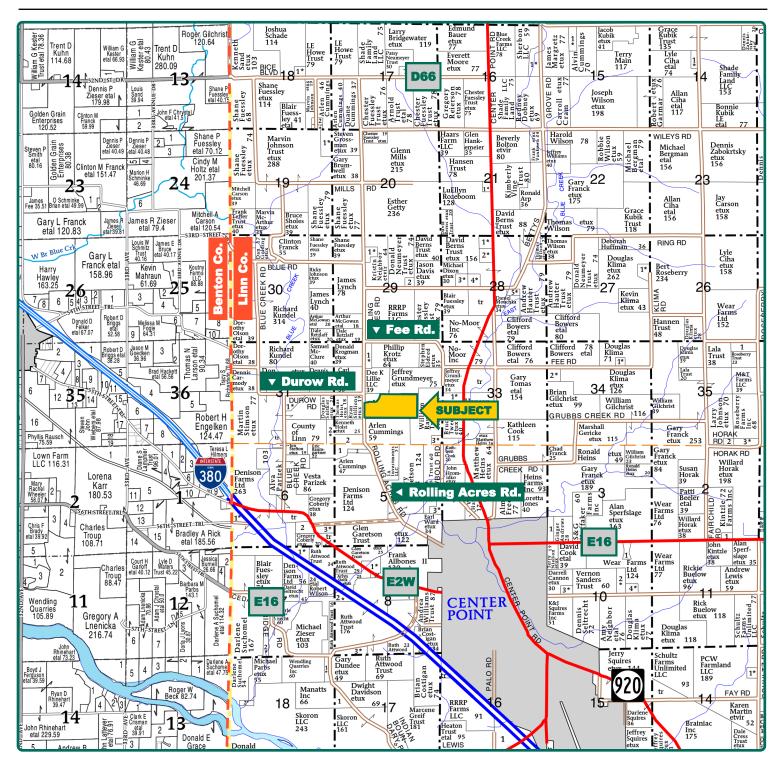

## **Plat Map**

Grant Township, Linn County, IA

Map reproduced with permission of Farm & Home Publishers, Ltd.