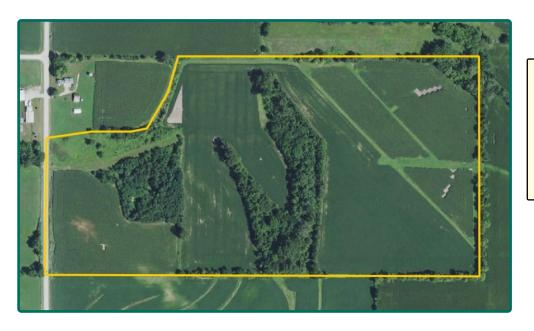

### **Aerial Photo**

73.52 Acres, m/l

FSA/Eff. Crop Acres: 55.99

Corn Base Acres: 24.49\*
Bean Base Acres: 24.49\*

Soil Productivity: 76.40 CSR2

•

\*Acres are estimated.