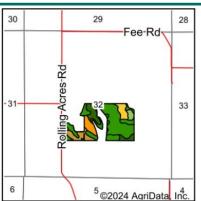

## **Plat Map**

Grant Township, Linn County, IA

Map reproduced with permission of Farm & Home Publishers, Ltd.