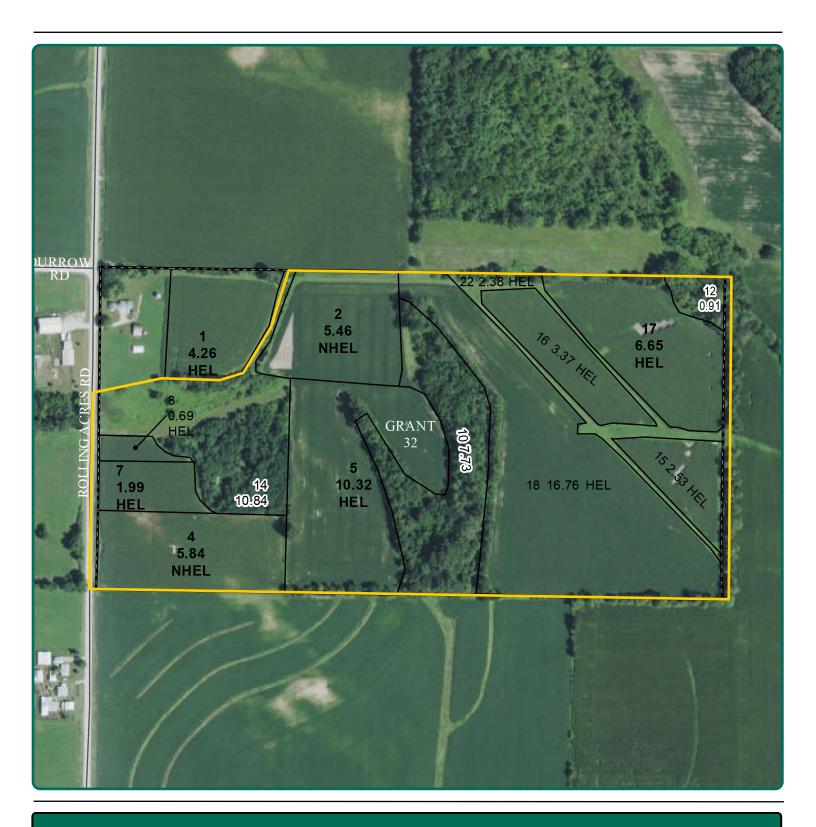

### **Aerial Photo**

73.52 Acres, m/l

FSA/Eff. Crop Acres: 55.99

Corn Base Acres: 24.49\*
Bean Base Acres: 24.49\*

Soil Productivity: 76.40 CSR2

•

\*Acres are estimated.

#### **FSA Data**

Farm 808, Part of Tract 99 FSA/Eff. Crop Acres: 55.99 Corn Base Acres: 24.49\* Corn PLC Yield: 120 Bu. Bean Base Acres: 24.49\* Bean PLC Yield: 38 Bu.

\*Acres are estimated pending reconstitution of farm by the Linn County FSA office.