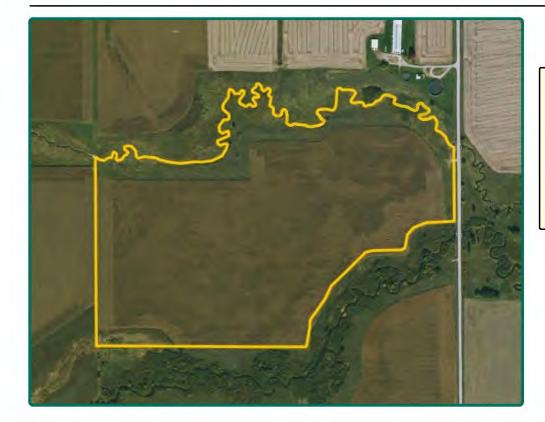

# **Aerial Photo**

80.14 Acres, m/l

| FSA/Eff. Crop Acres:   | 67.40*  |
|------------------------|---------|
| CRP Acres:             | 6.50*   |
| Corn Base Acres:       | 64.59*  |
| Bean Base Acres:       | 2.81*   |
| Soil Productivity: 59. | 60 CSR2 |
| *Acres are estimated.  |         |

#### **Property Information** 80.14 Acres, m/l

#### Location

From Rockford: go west on B47 / 215th St. for 2 miles, then south on Cobbler Ave. for 1 mile. Property is located on the west side of Cobbler Ave.