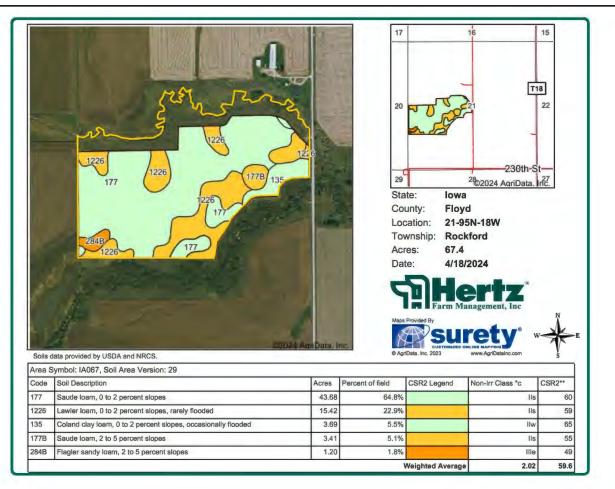

# Soil Map

67.40 Estimated FSA/Eff. Crop Acres

#### **Soil Types/Productivity**

Primary soil is Saude. CSR2 on the estimated FSA/Eff. crop acres is 59.60. See soil map for detail.