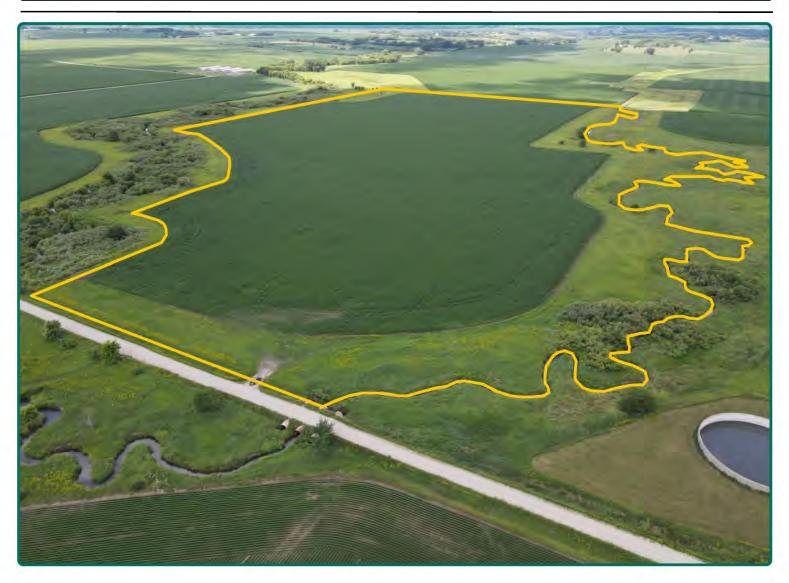

# Property Photos

#### Summer 2023: Northwest Corner looking Southeast

Summer 2023: Northeast Corner looking Southwest

Mike Yegge Licensed Salesperson in IA & MN 641-590-1936 MikeY@Hertz.ag 641-423-9531 2800 4th St. SW, Suite 7 Mason City, IA 50401 www\_Hertz.ag