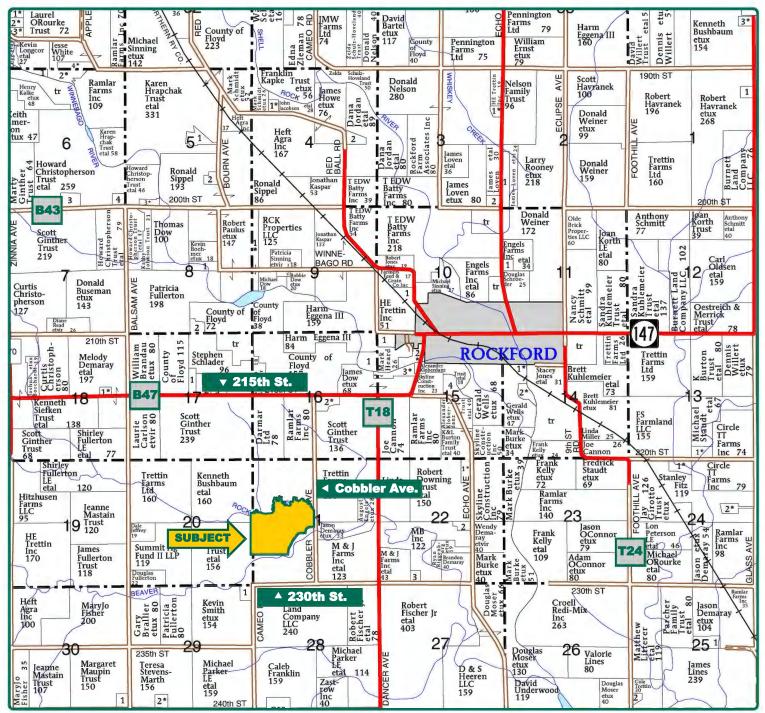

# **Plat Map**

#### Rockford Township, Floyd County, IA

Map reproduced with permission of Farm & Home Publishers, Ltd.