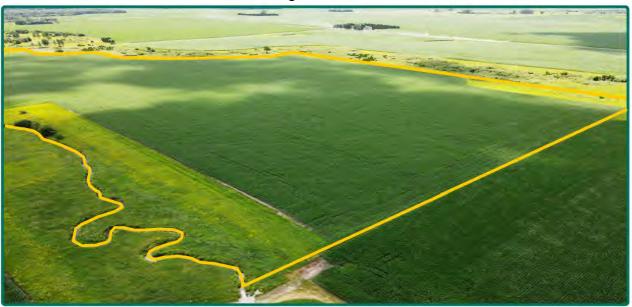

# **Aerial Photo**

80.14 Acres, m/l

| FSA/Eff. Crop Acres:   | 67.40*  |
|------------------------|---------|
| CRP Acres:             | 6.50*   |
| Corn Base Acres:       | 64.59*  |
| Bean Base Acres:       | 2.81*   |
| Soil Productivity: 59. | 60 CSR2 |
| *Acres are estimated.  |         |

#### Summer 2023: Northwest Corner looking Southeast

Summer 2023: Northeast Corner looking Southwest

Mike Yegge Licensed Salesperson in IA & MN 641-590-1936 MikeY@Hertz.ag 641-423-9531 2800 4th St. SW, Suite 7 Mason City, IA 50401 www\_Hertz.ag