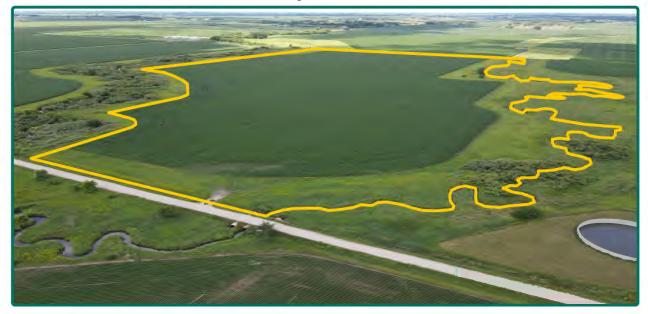

# **Aerial Photo**

80.14 Acres, m/l

| FSA/Eff. Crop Acres:   | 67.40*  |
|------------------------|---------|
| CRP Acres:             | 6.50*   |
| Corn Base Acres:       | 64.59*  |
| Bean Base Acres:       | 2.81*   |
| Soil Productivity: 59. | 60 CSR2 |
| *Acres are estimated.  |         |

#### Summer 2023: Northwest Corner looking Southeast

Summer 2023: Northeast Corner looking Southwest

Mike Yegge Licensed Salesperson in IA & MN 641-590-1936 MikeY@Hertz.ag 641-423-9531 2800 4th St. SW, Suite 7 Mason City, IA 50401 www\_Hertz.ag