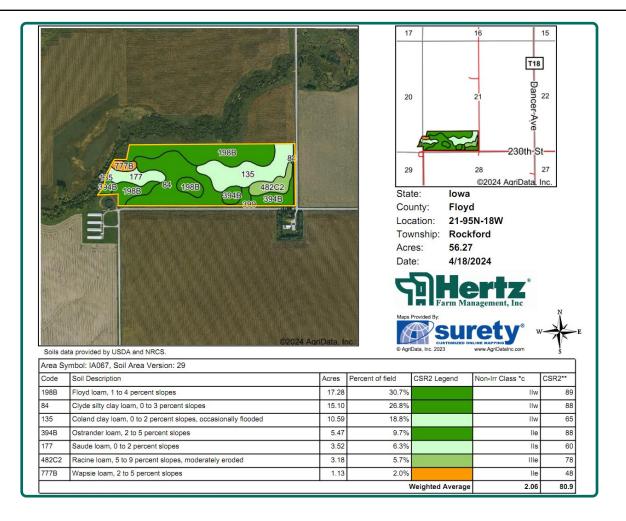

#### **Soil Types/Productivity**

Primary soil types are Floyd, Clyde, and Coland. CSR2 on the estimated FSA/Eff. crop acres is 80.90. See soil map for detail.

Mike Yegge Licensed Salesperson in IA & MN 641-590-1936 MikeY@Hertz.ag 641-423-9531 2800 4th St. SW, Suite 7 Mason City, IA 50401 www.Hertz.ag

# Soil Map

56.27 Estimated FSA/Eff. Crop Acres