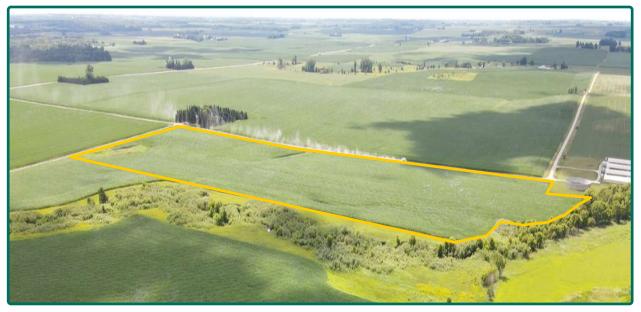

# **Aerial Photo**

58.93 Acres, m/l

| FSA/Eff. Crop Acres   | 56.27*    |
|-----------------------|-----------|
| Corn Base Acres:      | 53.43*    |
| Bean Base Acres:      | 2.84*     |
| Soil Productivity: 80 | ).90 CSR2 |
| *Acres are estimated. |           |