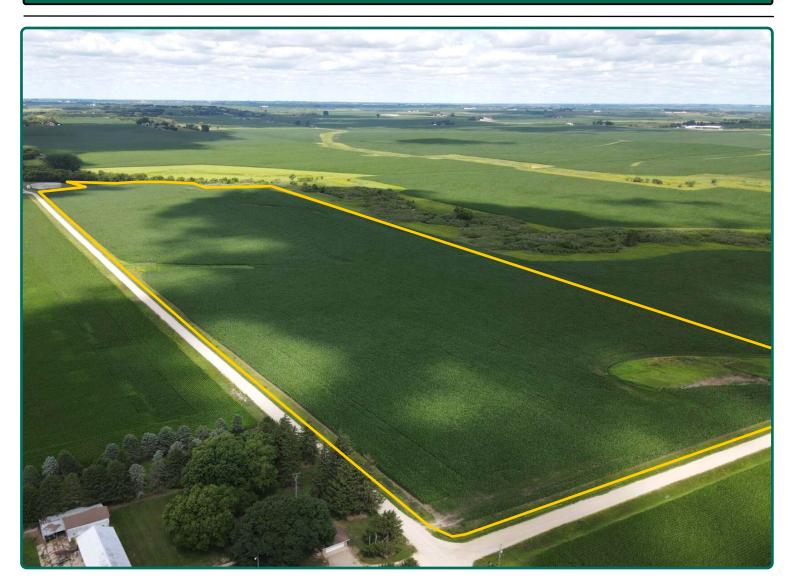

# Land For Sale

#### ACREAGE:

LOCATION:

### 58.93 Acres, m/l

#### **Floyd County, IA**



#### **Property** Key Features

- Quality Soils with a CSR2 Rating of 80.90
- History of Swine Manure Application
- Highly Tillable Tract

Mike Yegge Licensed Salesperson in IA & MN 641-590-1936 MikeY@Hertz.ag 641-423-9531 2800 4th St. SW, Suite 7 Mason City, IA 50401 www.Hertz.ag Carrie Seidel, AFM, CCA Licensed Salesperson in IA & MN 563-920-7699 CarrieS@Hertz.ag

REID: 020-0525-09



# **Plat Map**

#### Rockford Township, Floyd County, IA



Map reproduced with permission of Farm & Home Publishers, Ltd.

#### Mike Yegge Licensed Salesperson in IA & MN 641-590-1936 MikeY@Hertz.ag

641-423-9531 2800 4th St. SW, Suite 7 Mason City, IA 50401 www.Hertz.ag



# **Aerial Photo**

58.93 Acres, m/l



| FSA/Eff. Crop Acres   | 56.27*    |
|-----------------------|-----------|
| Corn Base Acre