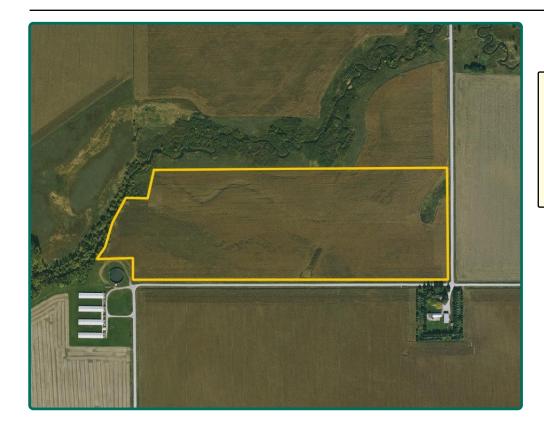

# **Aerial Photo**

58.93 Acres, m/l

| FSA/Eff. Crop Acres   | 56.27*    |
|-----------------------|-----------|
| Corn Base Acres:      | 53.43*    |
| Bean Base Acres:      | 2.84*     |
| Soil Productivity: 80 | ).90 CSR2 |
| *Acres are estimated. |           |

### Property Information 58.93 Acres, m/l