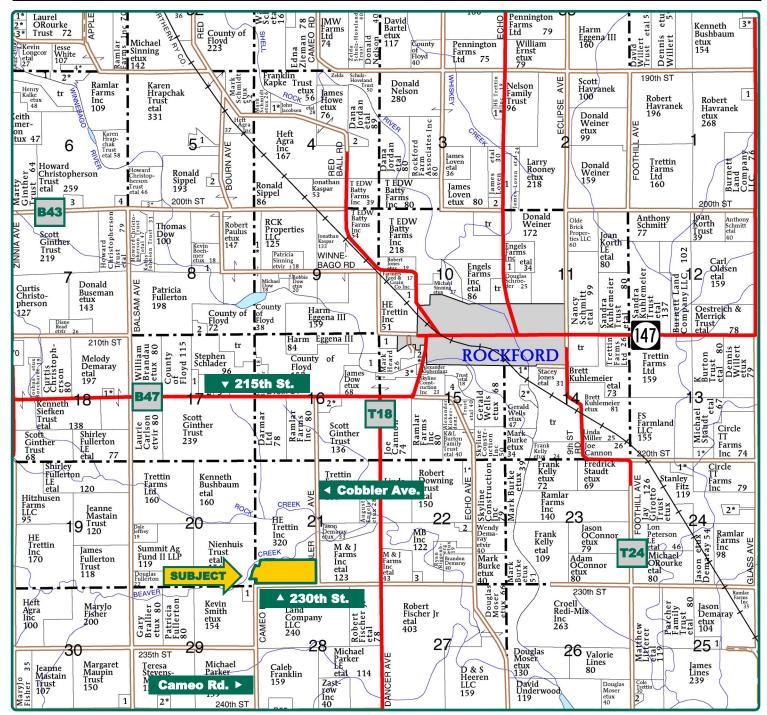

# **Plat Map**

#### Rockford Township, Floyd County, IA

Map reproduced with permission of Farm & Home Publishers, Ltd.