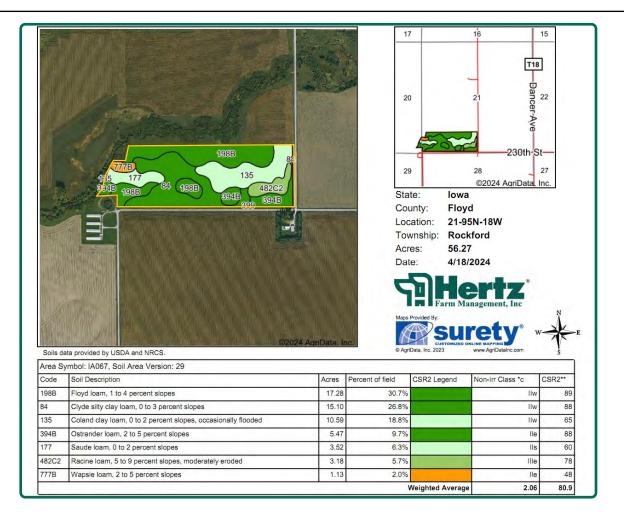

#### Soil Types/Productivity

Primary soil types are Floyd, Clyde, and Coland. CSR2 on the estimated FSA/Eff. crop acres is 80.90. See soil map for detail.

Mike Yegge Licensed Salesperson in IA & MN 641-590-1936 MikeY@Hertz.ag 641-423-9531 2800 4th St. SW, Suite 7 Mason City, IA 50401 www.Hertz.ag

# Soil Map

56.27 Estimated FSA/Eff. Crop Acres

#### **Fertility Data**

Soil tests completed in 2020 by Helena. P: 25.80 K: 154.00 pH: 6.23