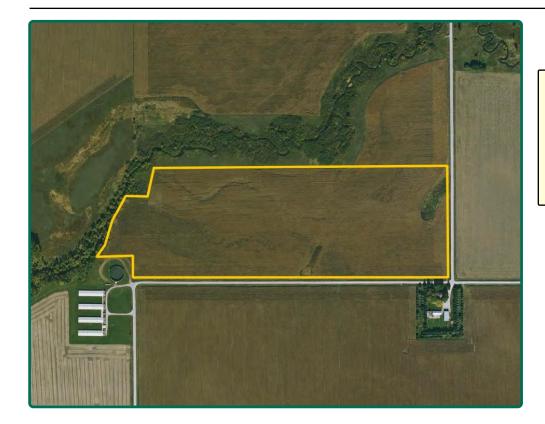

# **Aerial Photo**

58.93 Acres, m/l

| FSA/Eff. Crop Acres:   | 56.27*  |
|------------------------|---------|
| Corn Base Acres:       | 53.43*  |
| Bean Base Acres:       | 2.84*   |
| Soil Productivity: 80. | 90 CSR2 |
| *Acres are estimated.  |         |