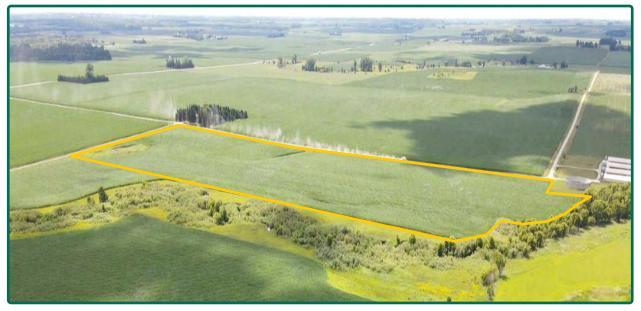

# **Aerial Photo**

58.93 Acres, m/l

| FSA/Eff. Crop Acres:   | 56.27*  |
|------------------------|---------|
| Corn Base Acres:       | 53.43*  |
| Bean Base Acres:       | 2.84*   |
| Soil Productivity: 80. | 90 CSR2 |
| *Acres are estimated.  |         |

### Property Information 58.93 Acres, m/l