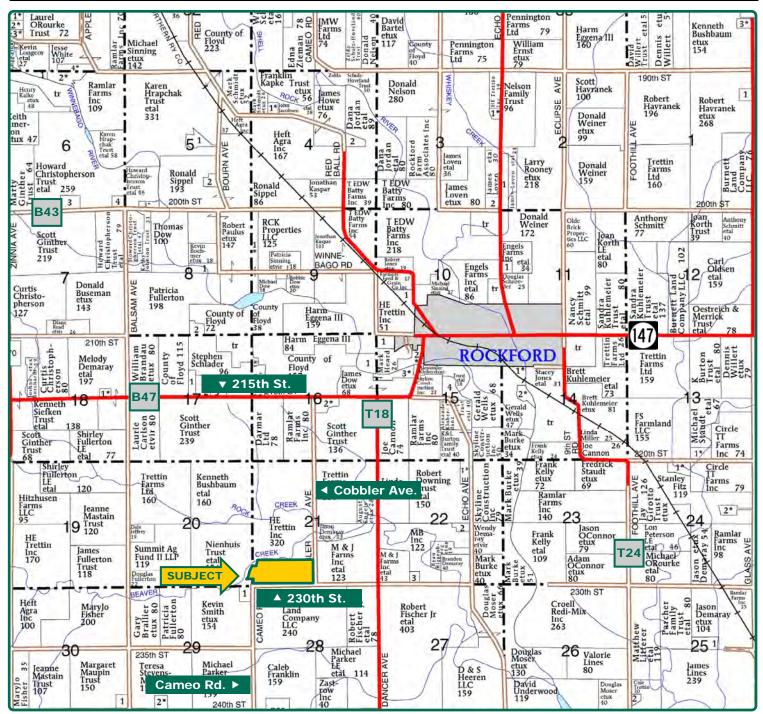

# **Plat Map**

Rockford Township, Floyd County, IA

Map reproduced with permission of Farm & Home Publishers, Ltd.

Mike Yegge Licensed Salesperson in IA & MN 641-590-1936 MikeY@Hertz.ag 641-423-9531 2800 4th St. SW, Suite 7 Mason City, IA 50401 www.Hertz.ag

#### Location

From Rockford: go west on B47 / 215th St. for 2 miles, then south on Cobbler Ave. for 1.8 miles to the intersection of Cobbler Ave. and 230th St. Property is located on the west side of Cobbler Ave.