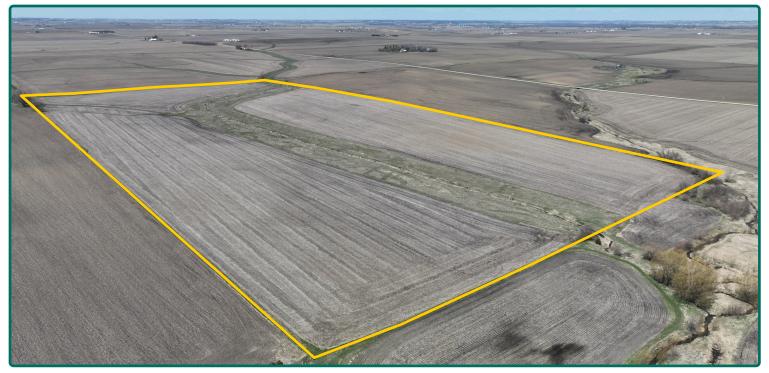

#### **Property** Key Features

- Located 2<sup>1</sup>/<sub>2</sub> Miles North of Clarence, Iowa
- 64.30 FSA/Eff. Crop Acres with an 81.00 CSR2
- Quality Cropland with Additional Income From 12.60 Acres of CRP