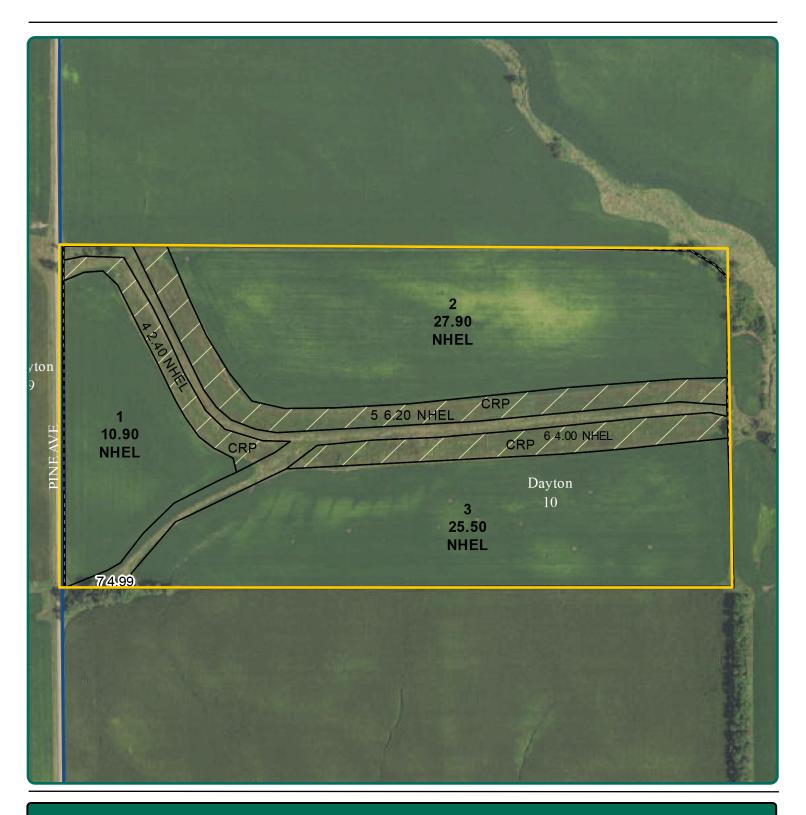

#### **Property** Key Features

- Located 2<sup>1</sup>/<sub>2</sub> Miles North of Clarence, Iowa
- 64.30 FSA/Eff. Crop Acres with an 81.00 CSR2
- Quality Cropland with Additional Income From 12.60 Acres of CRP