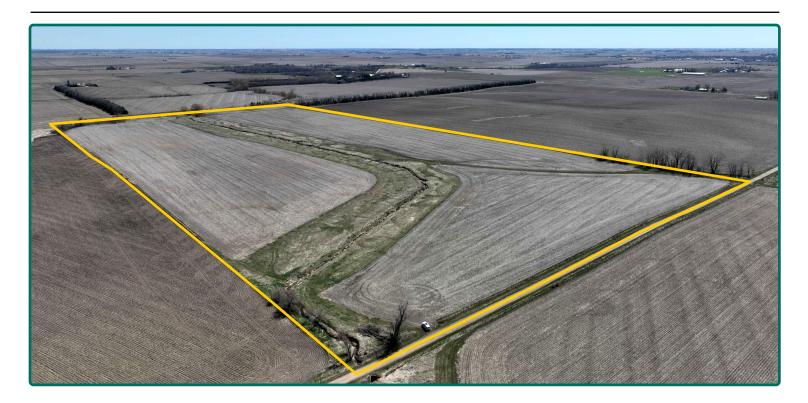

#### **Property** Key Features

- Located 2<sup>1</sup>/<sub>2</sub> Miles North of Clarence, Iowa
- 64.30 FSA/Eff. Crop Acres with an 81.00 CSR2
- Quality Cropland with Additional Income From 12.60 Acres of CRP