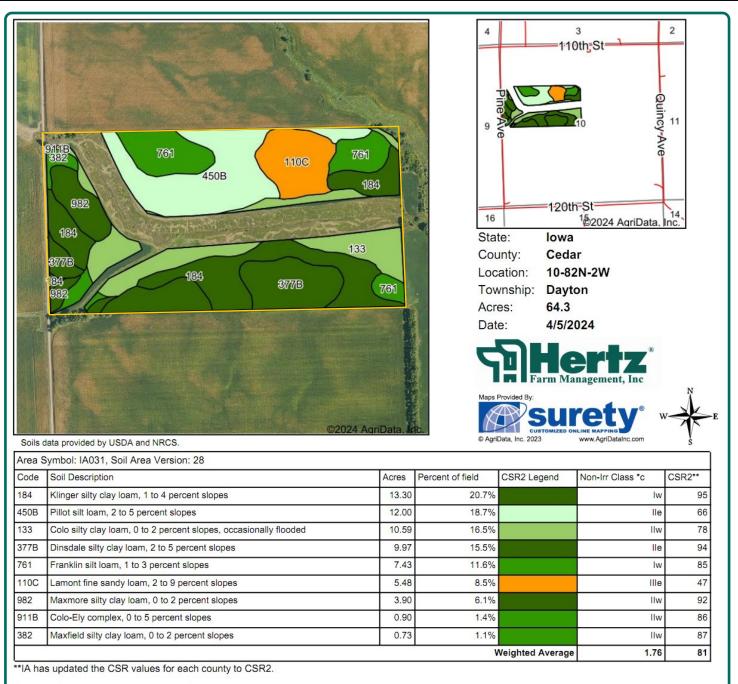

#### **Property** Key Features

- Located 2<sup>1</sup>/<sub>2</sub> Miles North of Clarence, Iowa
- 64.30 FSA/Eff. Crop Acres with an 81.00 CSR2
- Quality Cropland with Additional Income From 12.60 Acres of CRP