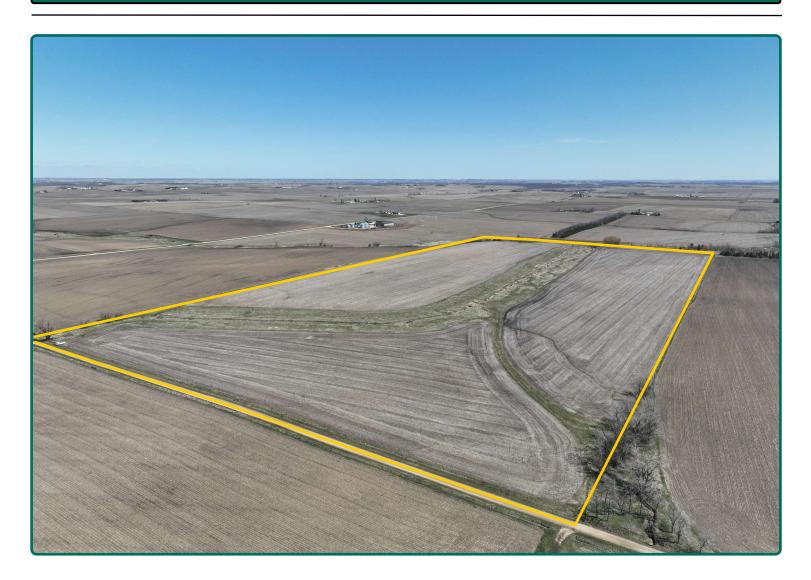

#### **Property** Key Features

- Located 2<sup>1</sup>/<sub>2</sub> Miles North of Clarence, Iowa
- 64.30 FSA/Eff. Crop Acres with an 81.00 CSR2
- Quality Cropland with Additional Income From 12.60 Acres of CRP