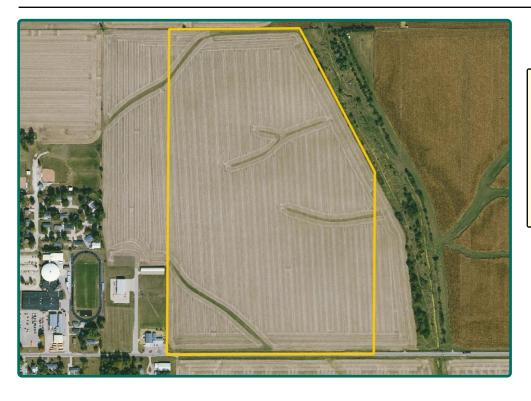

## **Aerial Photo**

93.09 Acres, m/l

FSA/Eff. Crop Acres: 87.25\*
CRP Acres: 3.24\*
Corn Base Acres: 44.51\*
Bean Base Acres: 42.74\*
Soil Productivity: 91.10 CSR2

\*Acres are estimated.