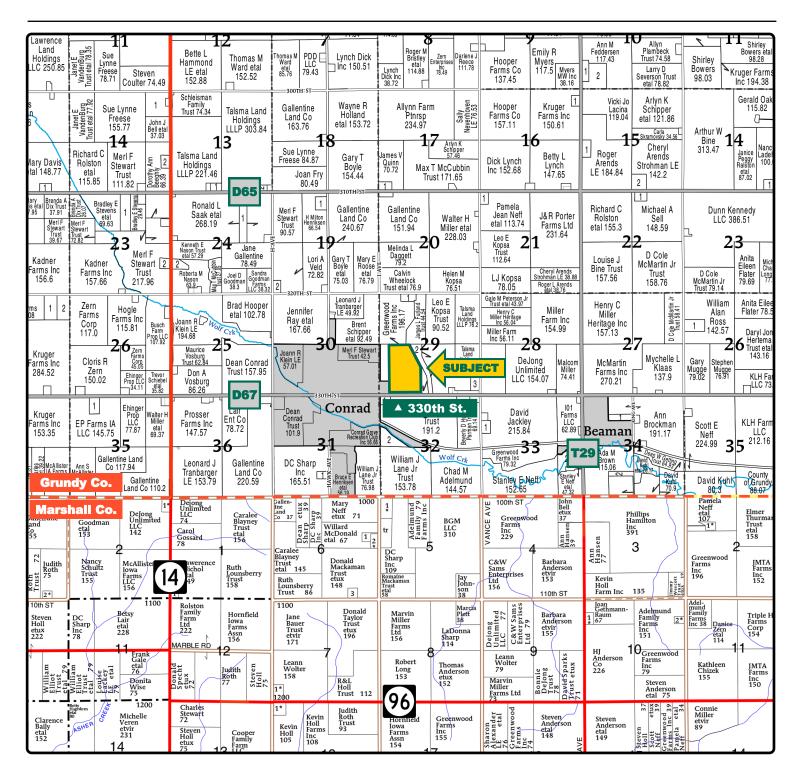

### **Plat Map**

Clay Township, Grundy County, IA

Map reproduced with permission of Farm & Home Publishers, Ltd.