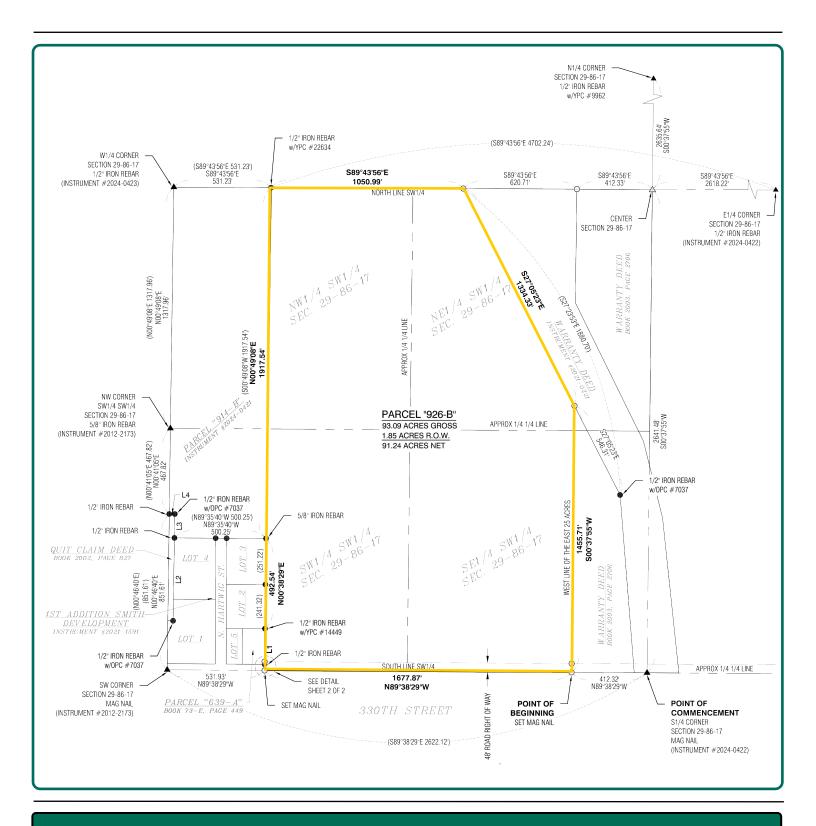

## **Plat of Survey**

93.09 Acres, m/l

#### **Legal Description**

Parcel "926-B" in the SW1/4 of Section 29, Township 86 North, Range 17 West of the 5th P.M., Grundy County, Iowa. Updated abstract to govern.