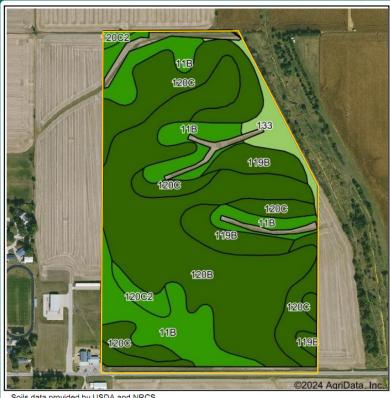

## Soil Map

87.25 Est. FSA/Eff. Crop Acres

State: Iowa
County: Grundy
Location: 29-86N-17W

Township: Clay
Acres: 87.25
Date: 3/27/2024

| Soils | data | provided | by | USDA | and | NRCS. |  |
|-------|------|----------|----|------|-----|-------|--|
|       |      |          |    |      |     |       |  |

| Area Symbol: IA075, Soil Area Version: 29 |                                                                   |       |                  |             |                  |        |  |  |  |
|-------------------------------------------|-------------------------------------------------------------------|-------|------------------|-------------|------------------|--------|--|--|--|
| Code                                      | Soil Description                                                  |       | Percent of field | CSR2 Legend | Non-Irr Class *c | CSR2** |  |  |  |
| 120B                                      | Tama silty clay loam, 2 to 5 percent slopes                       |       | 42.1%            |             | lle              | 95     |  |  |  |
| 11B                                       | Colo-Ely complex, 0 to 5 percent slopes                           |       | 21.5%            |             | llw              | 86     |  |  |  |
| 120C                                      | Tama silty clay loam, 5 to 9 percent slopes                       | 18.59 | 21.3%            |             | Ille             | 90     |  |  |  |
| 119B                                      | Muscatine silty clay loam, 2 to 5 percent slopes                  | 7.69  | 8.8%             |             | lle              | 95     |  |  |  |
| 133                                       | Colo silty clay loam, 0 to 2 percent slopes, occasionally flooded | 3.46  | 4.0%             |             | llw              | 78     |  |  |  |
| 120C2                                     | Tama silty clay loam, 5 to 9 percent slopes, eroded               | 2.06  | 2.4%             |             | Ille             | 87     |  |  |  |
| Weighted Average                          |                                                                   |       |                  |             |                  | 91.1   |  |  |  |