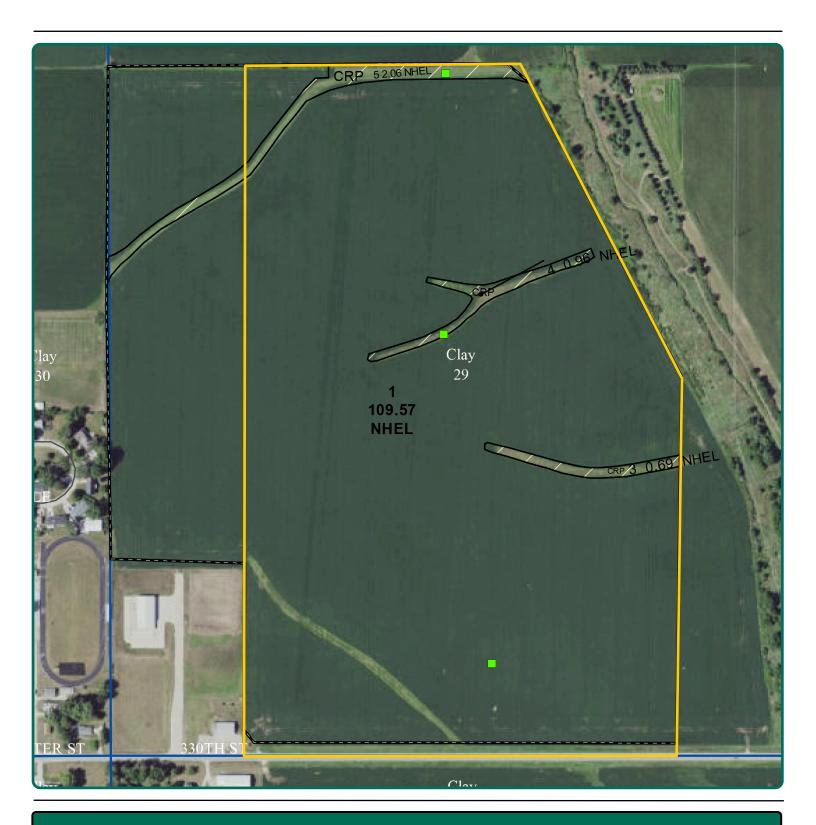

## **Aerial Photo**

93.09 Acres, m/l

FSA/Eff. Crop Acres: 87.25\*
CRP Acres: 3.24\*
Corn Base Acres: 44.51\*
Bean Base Acres: 42.74\*
Soil Productivity: 91.10 CSR2

\*Acres are estimated.

#### **FSA Data**

FSA/Eff. Crop Acres: 87.25\*
CRP Acres: 3.24\*
Corn Base Acres: 44.51\*
Corn PLC Yield: 187 Bu.
Bean Base Acres: 42.74\*
Bean PLC Yield: 61 Bu.
\*Acres are estimated pending reconstitution of farm by the Grundy County FSA office.