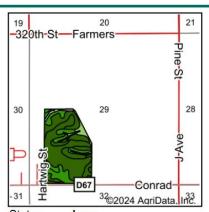

### **Plat Map**

Clay Township, Grundy County, IA

Map reproduced with permission of Farm & Home Publishers, Ltd.