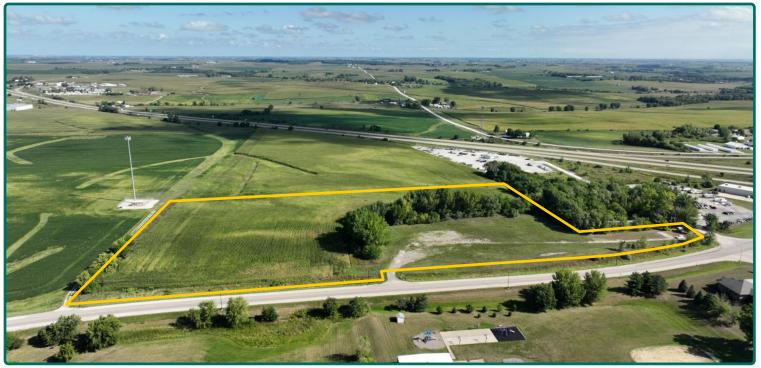

### **Property** Key Features

- Located on the North Side of Urbana, Iowa, in a Rapidly Developing Area
- 9.61 FSA/ Eff. Crop Acres with a 58.70 CSR2
- Along a Hard-Surfaced Road within the Urbana City Limits