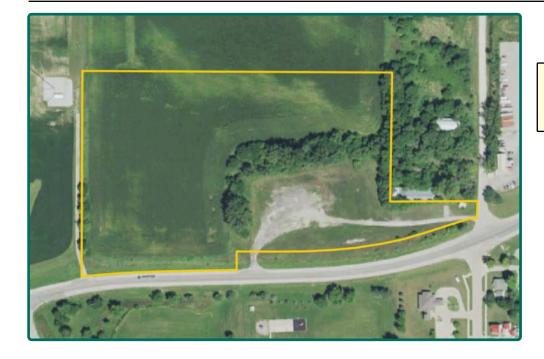

|

Map reproduced with permission of Farm & Home Publishers, Ltd.

Troy Louwagie, ALC Licensed Broker in IA & IL 319-721-4068 TroyL@Hertz.ag



## **Location Aerial**

Polk Township, Benton County, IA



©2023 Google—Imagery Date: 10/27/2020

Troy Louwagie, ALC Licensed Broker in IA & IL 319-721-4068 TroyL@Hertz.ag



# **Aerial Photo**

15.37 Acres, m/l



FSA/Eff. Crop Acres: 9.61 Soil Productivity: 58.70 CSR2

#### Property Information 15.37 Acres, m/l

#### Location

**From Urbana:** Located at the intersection of W. Sunset St. and N. Union Ave. The property is on the northwest side of the intersection.

#### **Legal Description**

That part of the SE¼ of the SE¼ of Section 27, Township 86 North, Range 9 West of the 5th P.M., Benton County, Iowa. Updated abstract to govern.

#### Price & Terms PRICE REDUCED!

- <del>\$691,650.00</del> \$607,115.00
- \$45,000/acre \$39,500/acre
- 10% down upon acceptance of offer; balance due in cash at closing.

#### Possession

Negotiable. Subject to 2024 lease.

#### **Real Estate Tax**

Taxes Payable 2024 - 2025: \$5,240.00 Net Taxable Acres: 15.37 Tax per Net Taxable Acre: \$340.92 Tax Parcel ID #s: