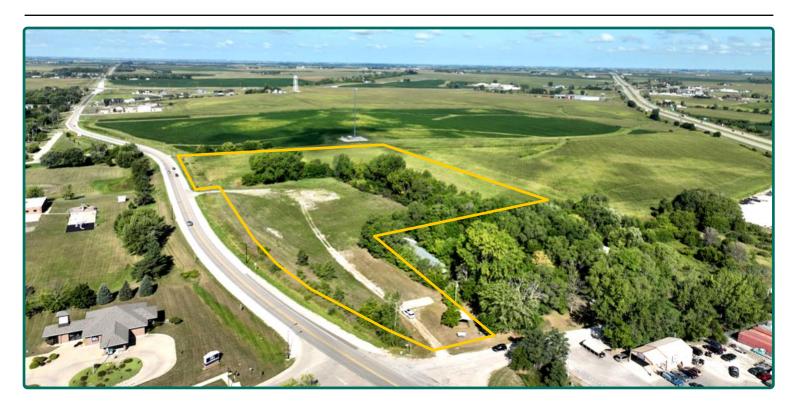

### **Property** Key Features

- Located on the North Side of Urbana, Iowa, in a Rapidly Developing Area
- 9.61 FSA/ Eff. Crop Acres with a 58.70 CSR2
- Along a Hard-Surfaced Road within the Urbana City Limits