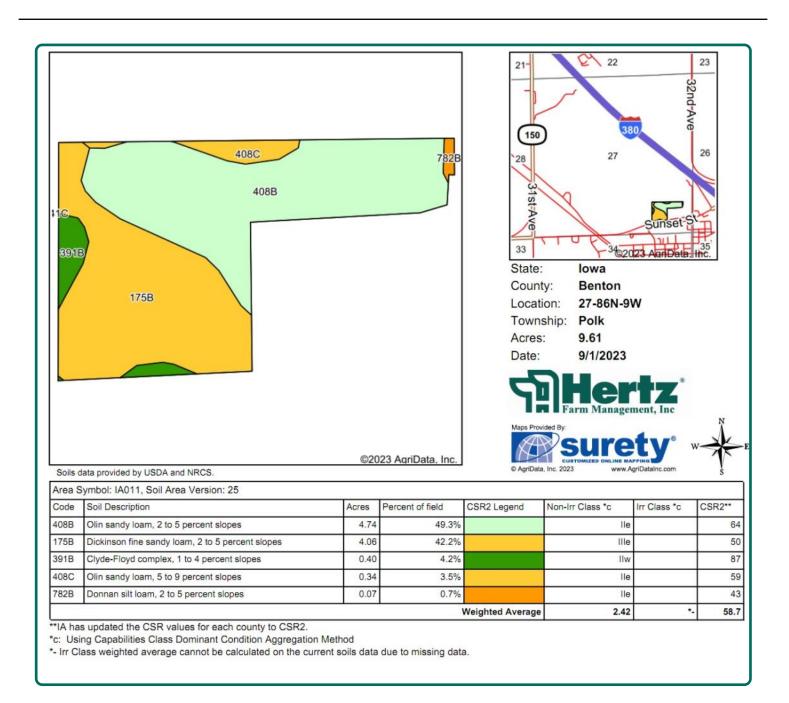

### **Property** Key Features

- Located on the North Side of Urbana, Iowa, in a Rapidly Developing Area
- 9.61 FSA/ Eff. Crop Acres with a 58.70 CSR2
- Along a Hard-Surfaced Road within the Urbana City Limits