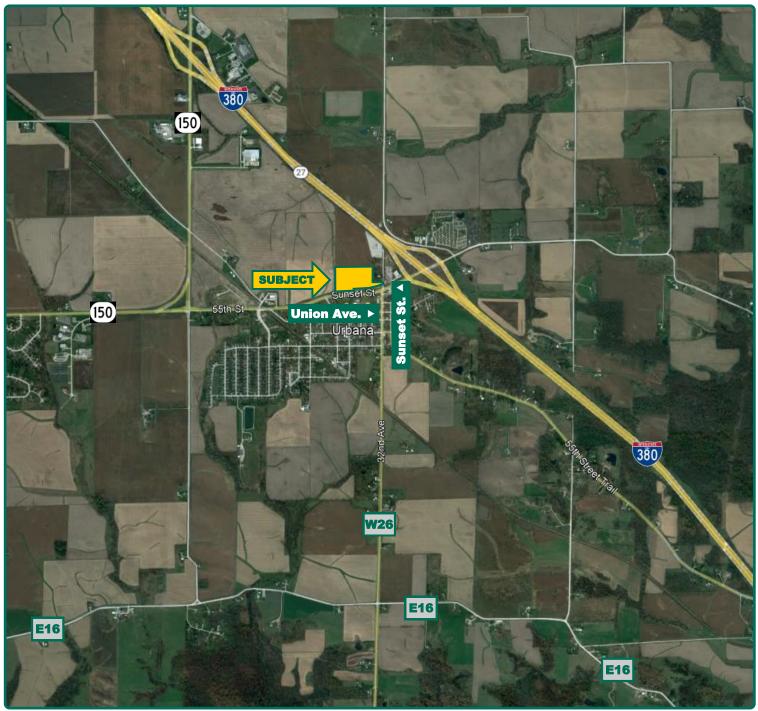

|

Map reproduced with permission of Farm & Home Publishers, Ltd.

Troy Louwagie, ALC Licensed Broker in IA & IL 319-721-4068 TroyL@Hertz.ag



## **Location Aerial**

Polk Township, Benton County, IA



©2023 Google—Imagery Date: 10/27/2020

Troy Louwagie, ALC Licensed Broker in IA & IL 319-721-4068 TroyL@Hertz.ag



# **Aerial Photo**

15.37 Acres, m/l



FSA/Eff. Crop Acres: 9.61 Soil Productivity: 58.70 CSR2

#### Property Information 15.37 Acres, m/l

#### Location

**From Urbana:** Located at the intersection of W. Sunset St. and N. Union Ave. The property is on the northwest side of the intersection.

#### **Legal Description**

That part of the SE¼ of the SE¼ of Section 27, Township 86 North, Range 9 West of the 5th P.M., Benton County, Iowa. Updated abstract to govern.

#### Price & Terms PRICE REDUCED!

- <del>\$691,650.00</del> \$607,115.00
- \$45,000/acre \$39,500/acre
- 10% down upon acceptance of offer; balance due in cash at closing.

#### Possession

Negotiable. Subject t