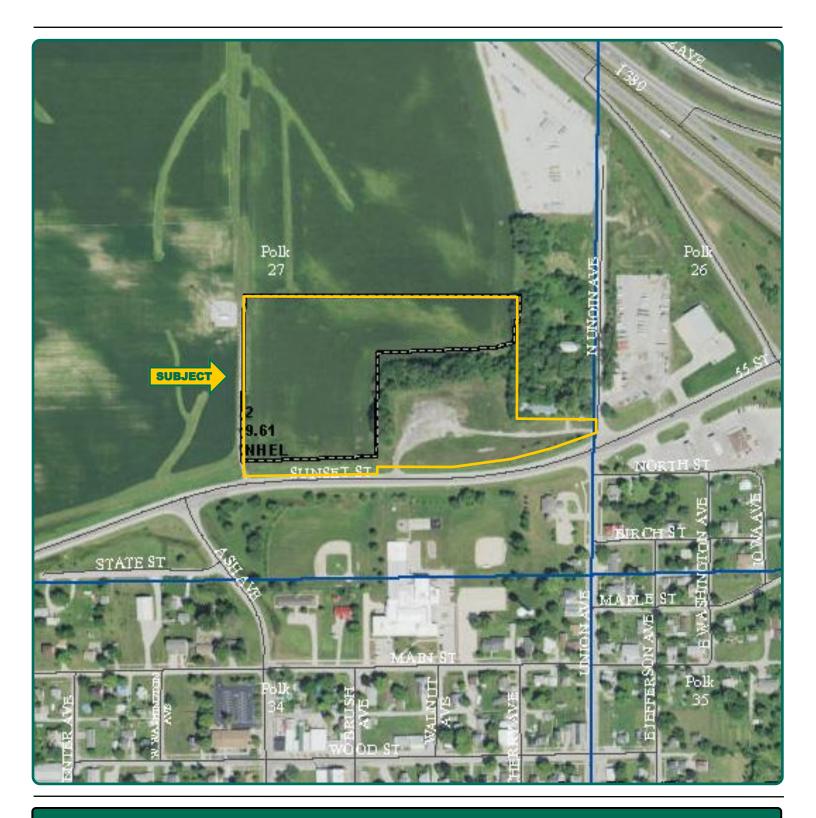

### **Benton County, IA**

**LOCATION:** 

### **Property** Key Features

- Located on the North Side of Urbana, Iowa, in a Rapidly Developing Area
- 9.61 FSA/ Eff. Crop Acres with a 58.70 CSR2
- Along a Hard-Surfaced Road within the Urbana City Limits