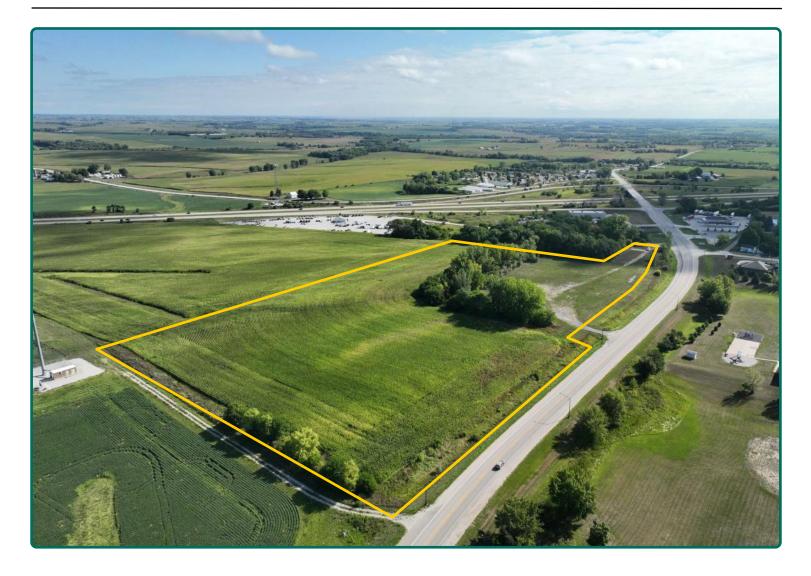

### **Property** Key Features

- Located on the North Side of Urbana, Iowa, in a Rapidly Developing Area
- 9.61 FSA/ Eff. Crop Acres with a 58.70 CSR2
- Along a Hard-Surfaced Road within the Urbana City Limits