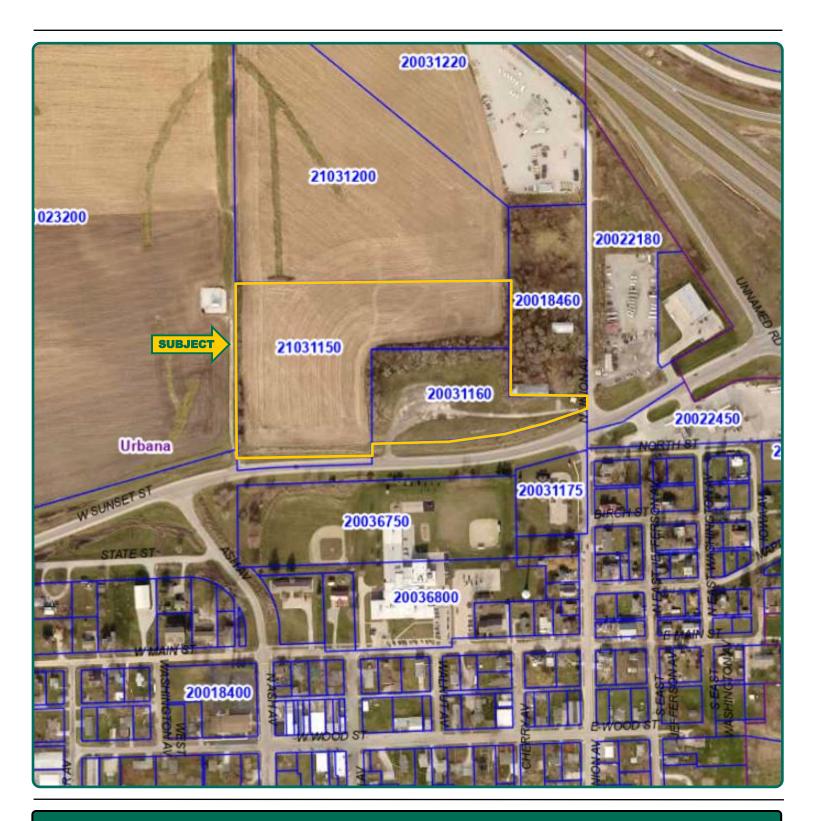

Comments

This property is in an ideal location for development along Sunset Street within the city limits of Urbana.

Troy Louwagie, ALC Licensed Broker in IA & IL 319-721-4068 TroyL@Hertz.ag







The information gathered for this brochure is from sources deemed reliable, but cannot be guaranteed by Hertz Real Estate Services or its staff. All acres are considered more or less, unless otherwise stated. All property boundaries are approximate. Soil productivity ratings are based on the information currently available in the USDA/NRCS soil survey database. Those numbers are subject to change on an annual basis.

Troy Louwagie, ALC Licensed Broker in IA & IL 319-721-4068 TroyL@Hertz.ag







Troy Louwagie, ALC Licensed Broker in IA & IL 319-721-4068 TroyL@Hertz.ag





15.37 Acres, m/l



Troy Louwagie, ALC Licensed Broker in IA & IL 319-721-4068 TroyL@Hertz.ag



### Property Photos





Troy Louwagie, ALC Licensed Broker in IA & IL 319-721-4068 TroyL@Hertz.ag