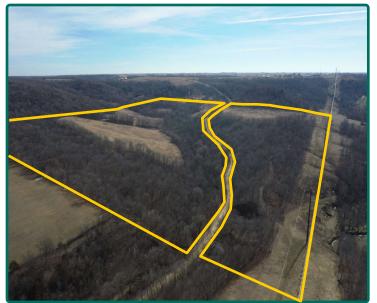

# **Aerial Photo**

157.91 Acres, m/l

| FSA/Eff. Crop Acro | es: 1.86   |
|--------------------|------------|
| CRP Acres:         | 41.81      |
| Corn Base Acres:   | 1.86       |
| Soil Productivity: | 41.90 CSR2 |

#### Property Information 157.91 Acres, m/l