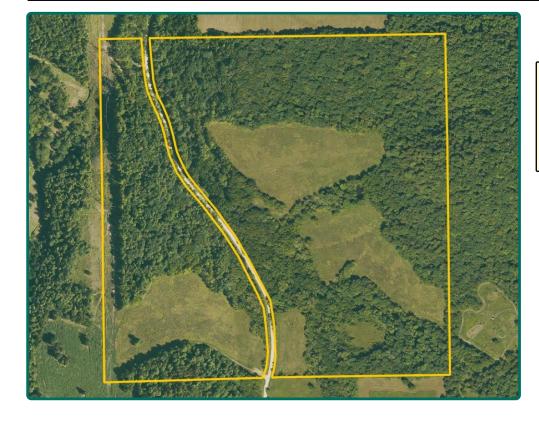

# **Aerial Photo**

157.91 Acres, m/l

| FSA/Eff. Crop Acro | es: 1.86   |
|--------------------|------------|
| CRP Acres:         | 41.81      |
| Corn Base Acres:   | 1.86       |
| Soil Productivity: | 41.90 CSR2 |