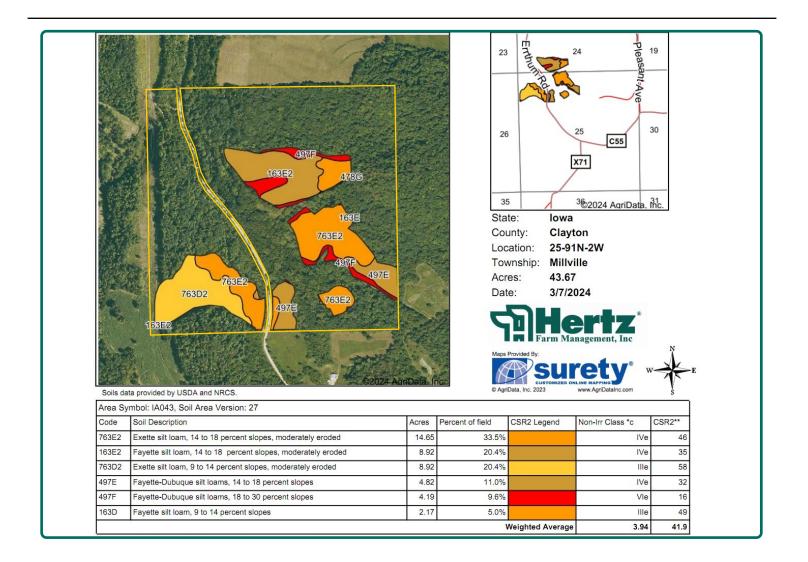

#### **Soil Types/Productivity**

Primary soils are Exette and Fayette. CSR2 on the FSA/Eff. crop acres and CRP acres is 41.90. See soil map for detail.

## Soil Map

1.86 FSA/Eff. Crop Acres and 41.81 CRP Acres