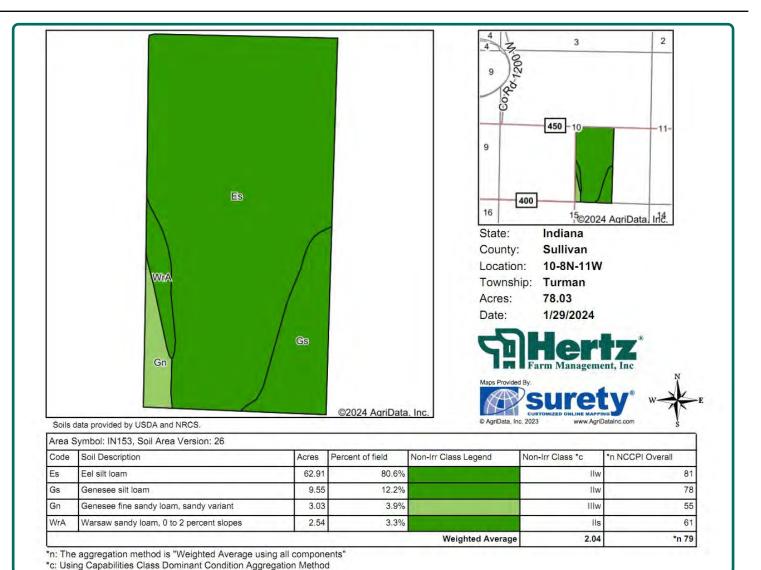

#### **Soil Types/Productivity**

Main soil type is Eel. NCCPI on the FSA/Eff. Crop acres is 79.00. See soil map for details.

# Soil Map

78.03 FSA/Eff. Crop Acres