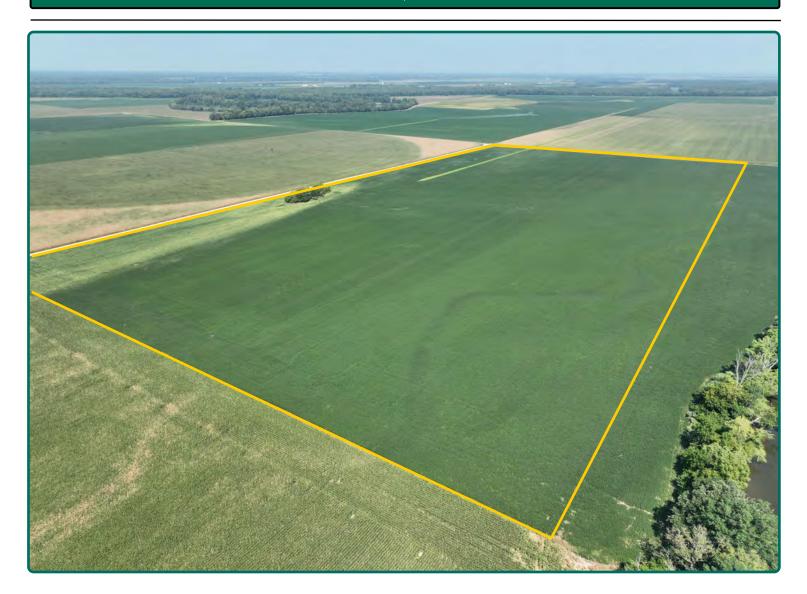

### **Aerial Photo**

80.00 Acres, m/l

FSA/Eff. Crop Acres: 78.03
Corn Base Acres: 44.89
Bean Base Acres: 33.14
Soil Productivity: 79.00 NCCPI

### Property Information 80.00 Acres, m/l