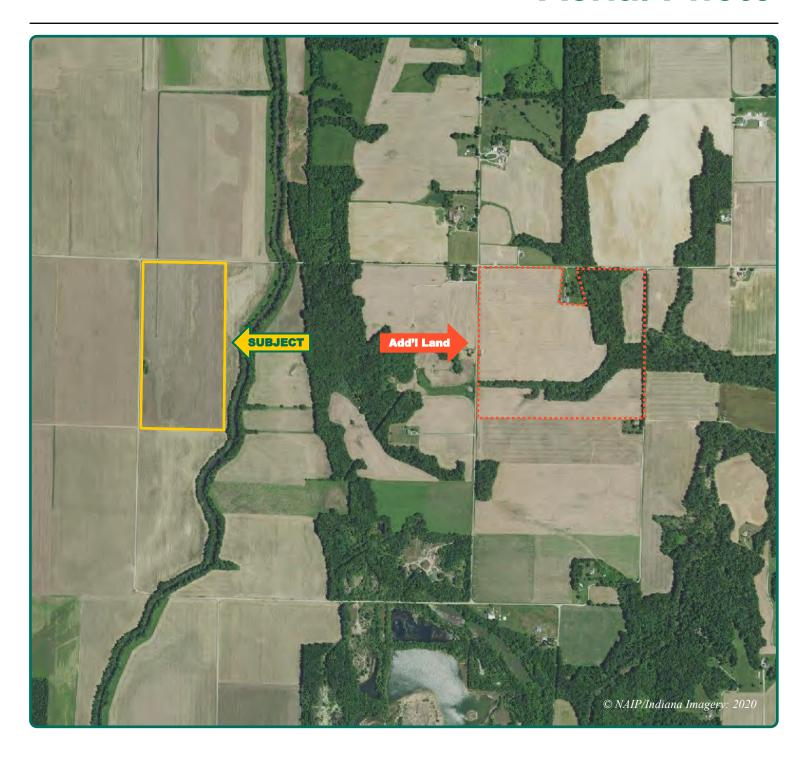

#### **Additional Land for Sale**

Seller has an additional tract of land for sale located approximately 1 mile east of this property. See Additional Land Aerial Photo.

The information gathered for this brochure is from sources deemed reliable, but cannot be guaranteed by Hertz Farm Management or its staff. All acres are considered more or less, unless otherwise stated. All property boundaries are approximate. Soil productivity ratings are based on the information currently available in the USDA/NRCS soil survey database. Those numbers are subject to change on an annual basis.

# Additional Land Aerial Photo

Brian Massey, AFM, CCA
Designated Managing Broker in IL
Licensed Broker in IN
217-519-1543
BrianM@Hertz.ag

**217-762-9881**700 W. Bridge Street / P.O. Box 467
Monticello, IL 61856
www.Hertz.ag