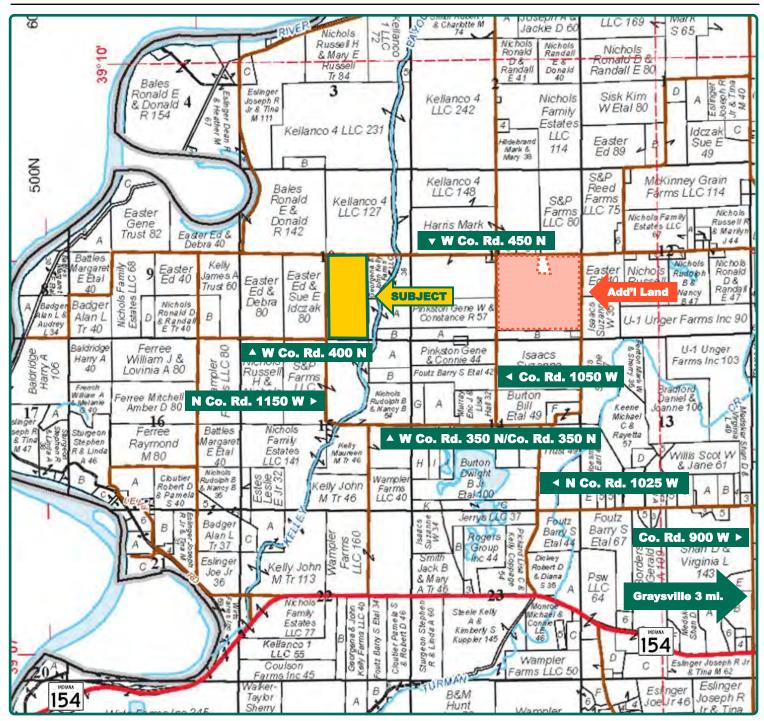

## **Plat Map**

Turman Township, Sullivan County, IN

Map reproduced with permission of Rockford Map Publishers

#### Location

From Graysville: Go west on IN-154 W toward N Co. Rd. 900 W for 2.3 miles, then north on N Co. Rd. 1025 W for 1 mile, then west on W Co. Rd. 350 N/Co. Rd. 350 N for 0.3 miles, then north on N Co. Rd. 1050 W for 1 mile, then west on W Co. Rd. 450 N for 1 mile. Property is on the south side of the road.