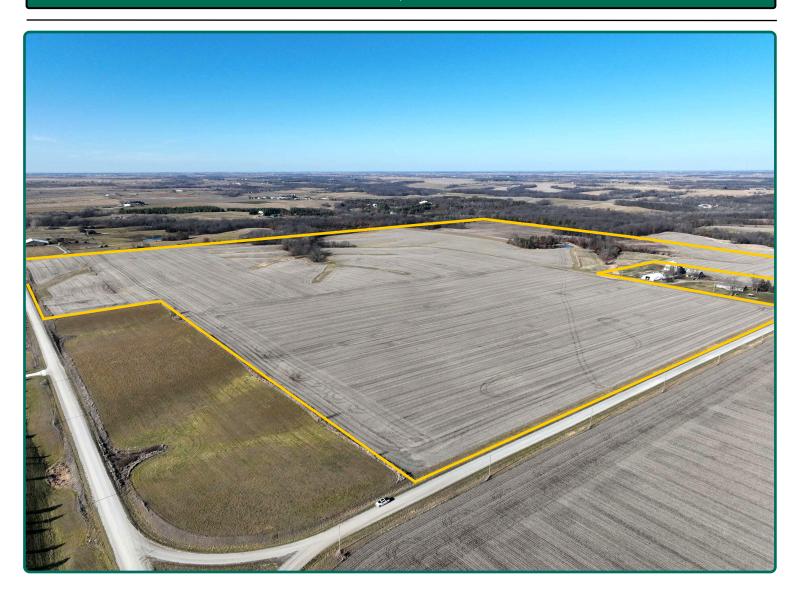

## **Aerial Photo**

177.08 Acres, m/l

FSA/Eff. Crop Acres: 134.15\*
CRP Acres: 24.72\*
Corn Base Acres: 88.52\*
Bean Base Acres: 39.42\*
Wheat Base Acres: 8.48\*
Soil Productivity: 74.50 CSR2

\*Acres are estimated.

#### Location

From Fairfield: 4½ miles northeast on Pleasant Plain Rd./Co. Rd. W21, then 1 mile east on 167th St. The property is on the north side of the road.