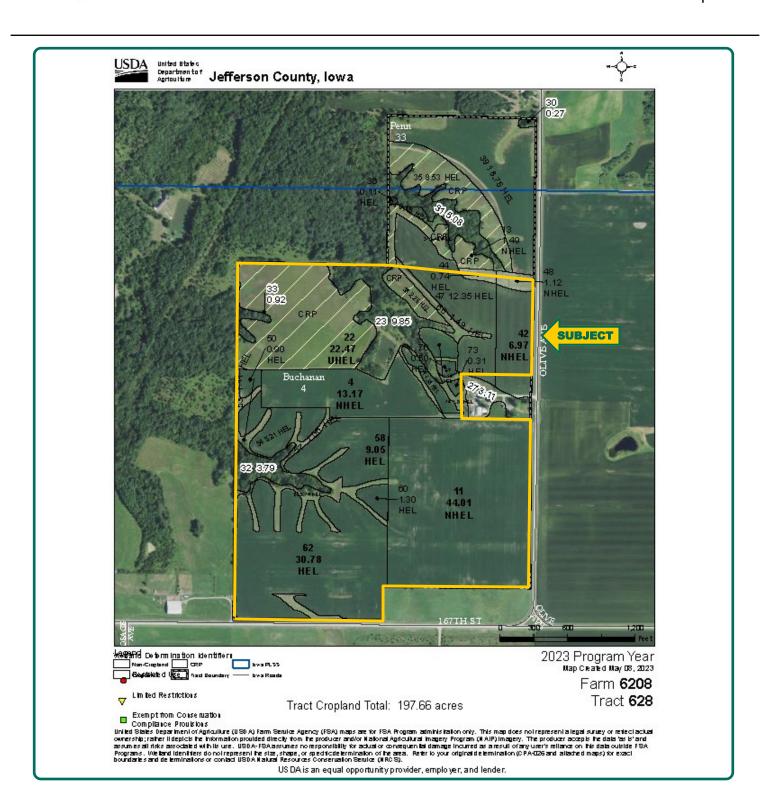

## **FSA Map**

134.15 Estimated FSA/Eff. Crop Acres

#### **FSA Data**

Farm Number 6208, Part of Tract 628 FSA/Eff. Crop Acres: 134.15\*
CRP Acres: 24.72\*
Corn Base Acres: 88.52\*
Corn PLC Yield: 148 Bu.
Bean Base Acres: 39.42\*
Bean PLC Yield: 37 Bu.
Wheat Base Acres: 8.48\*
Wheat PLC Yield: 37 Bu.
\*Acres are estimated pending reconstitution of farm by the Jefferson County FSA Office.

#### 134.15 Estimated FSA/Eff. Crop Acres