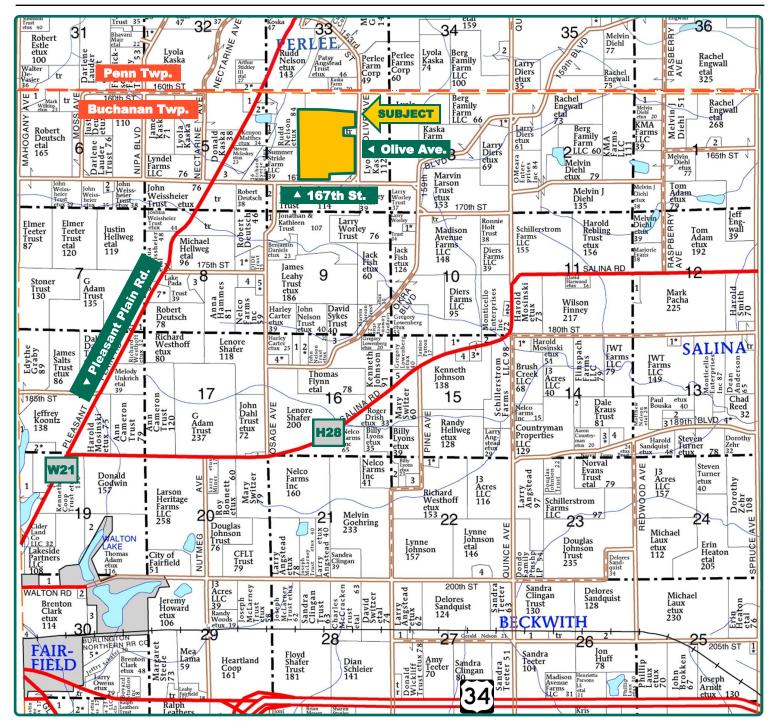

## **Plat Map**

Buchanan Township, Jefferson County, IA

Map reproduced with permission of Farm & Home Publishers, Ltd.