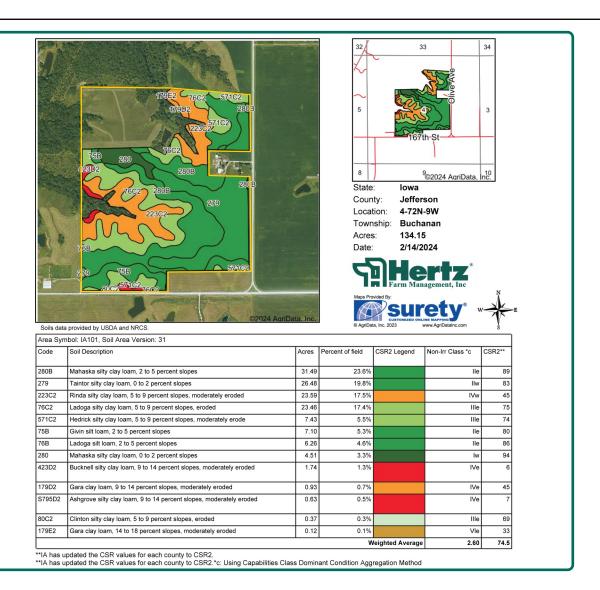

## Soil Map

#### 134.15 Estimated FSA/Eff. Crop Acres

#### **Soil Types/Productivity**

Primary soils are Mahasha, Taintor, Rinda and Ladoga. CSR2 on the estimated FSA/Eff. crop acres is 74.50. See soil map for detail.