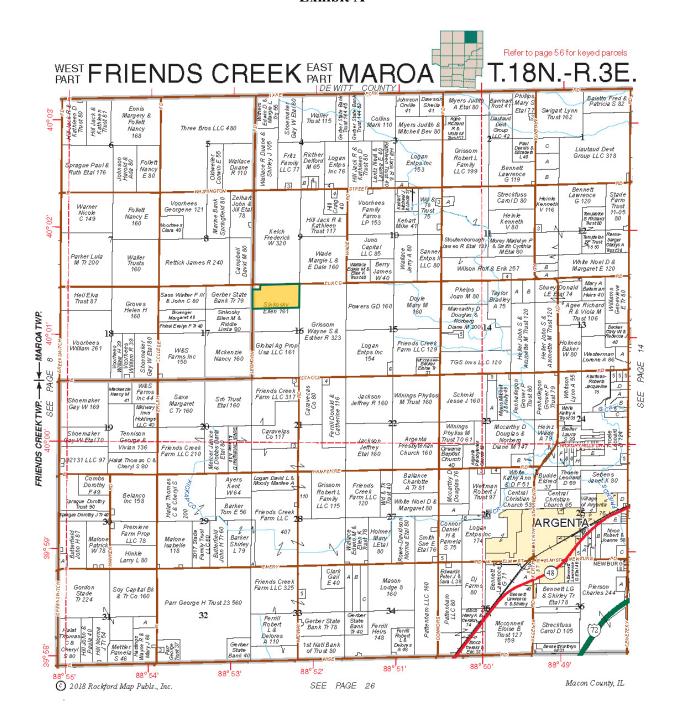

| LINOIS CHAPTER FOR THE USE OF MEMBERS ONLY – 2024                                                                                            |

Seller's Initials \_\_\_\_\_ Seller's Initials \_\_\_\_\_ Buyer's Initials \_\_\_\_ Buyer's Initials \_\_\_\_

### Exhibit A



Seller's Initials \_\_\_\_\_ Seller's Initials \_\_\_\_\_ Buyer's Initials \_\_\_\_ Buyer's Initials \_\_\_\_

## **Exhibit A Continued**

The North Half (1/2) of the Northwest Quarter (NW 1/4) of Section Sixteen (16), Township Eighteen (18) North, Range Three (3) East of the Third Principal Meridian; EXCEPT a parcel of land 93.00 feet North and South by 124.00 feet East and West in the Northwest comer of the West Half (W1/2) of the Northwest Quarter (NW 1/4) of Section Sixteen (16), Township Eighteen (18) North, Range Three (3) East of the Third Principal Meridian; AND EXCEPT that part of the Northwest Quarter (NW 1/4) of Section Sixteen (16), Township Eighteen (18) North, Range Three (3) East of the Third Principal Meridian being described as follows: beginning at a point on the North