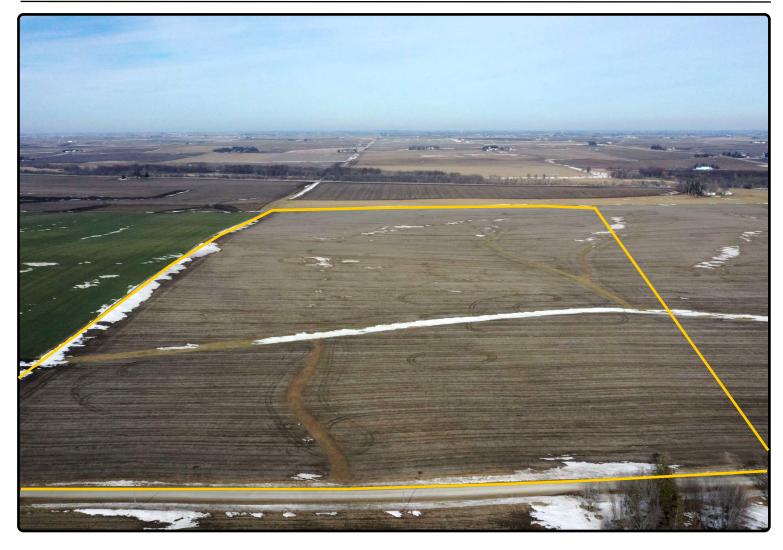

# **Aerial Photo**

83.03 Acres, m/l

| FSA/Eff. Crop Acre   | es: 78.82* |
|----------------------|------------|
| Corn Base Acres:     | 70.26*     |
| Bean Base Acres:     | 7.70*      |
| Soil Productivity:   | 89.70 CSR2 |
| *Acres are estimated |            |

## Property Information 83.03 Acres, m/l