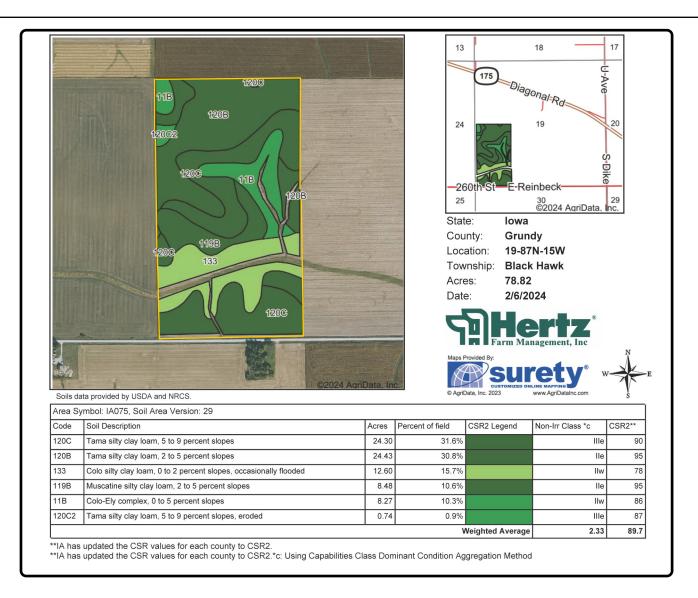

## **Soil Types/Productivity**

Primary soils are Tama and Colo. CSR2 on the estimated FSA/Eff. crop acres is 89.70. See soil map for detail.

# Soil Map

78.82 Estimated FSA/Eff. Crop Acres