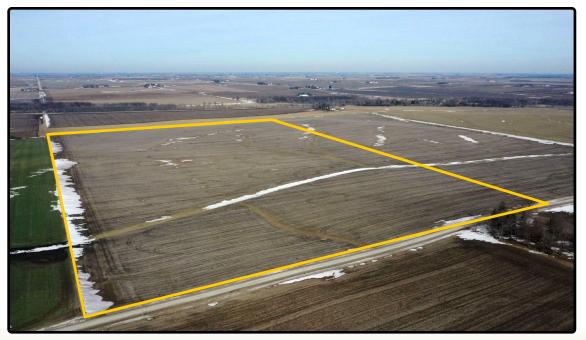

# **Aerial Photo**

83.03 Acres, m/l

| FSA/Eff. Crop Acre   | es: 78.82* |
|----------------------|------------|
| Corn Base Acres:     | 70.26*     |
| Bean Base Acres:     | 7.70*      |
| Soil Productivity:   | 89.70 CSR2 |
| *Acres are estimated |            |

## Property Information 83.03 Acres, m/l