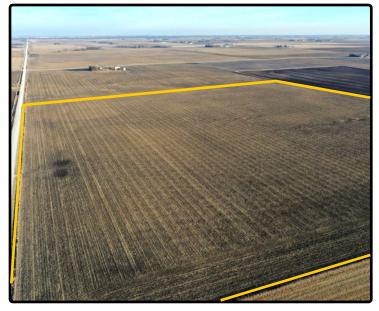

Dallas County, IA

# **Land Auction**

| ACREAGE:          | DATE:                    | AUCTION TYPE: |
|-------------------|--------------------------|---------------|
| 200.36 Acres, m/l | Tuesday                  | Hybrid        |
| In 3 parcels      | <b>February 20, 2024</b> | Perry, IA &   |

#### **Property** Key Features

- Located 7<sup>1</sup>/<sub>2</sub> Miles Southwest of Perry
- 198.35 Combined FSA/Eff. Crop Acres with an Avg. 88.53 CSR2
- **Productive Dallas County Farmland**

Chris Smith, AFM, ALC Licensed Salesperson in IA 515-229-7262 ChrisS@Hertz.ag