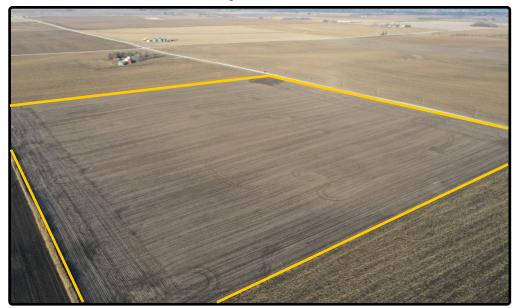

#### **Property** Key Features

- Located 7<sup>1</sup>/<sub>2</sub> Miles Southwest of Perry
- 198.35 Combined FSA/Eff. Crop Acres with an Avg. 88.53 CSR2
- **Productive Dallas County Farmland**

Chris Smith, AFM, ALC Licensed Salesperson in IA 515-229-7262 ChrisS@Hertz.ag