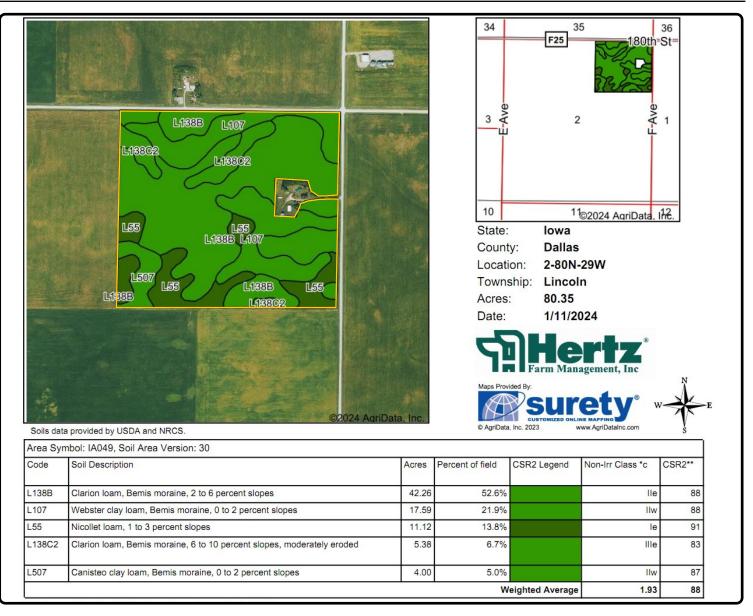

Dallas County, IA

# **Land Auction**

| ACREAGE:          | DATE:                    | AUCTION TYPE: |
|-------------------|--------------------------|---------------|
| 200.36 Acres, m/l | Tuesday                  | Hybrid        |
| In 3 parcels      | <b>February 20, 2024</b> | Perry, IA &   |

#### **Property** Key Features

- Located 7<sup>1</sup>/<sub>2</sub> Miles Southwest of Perry
- 198.35 Combined FSA/Eff. Crop Acres with an Avg. 88.53 CSR2
- **Productive Dallas County Farmland**

Chris Smith, AFM, ALC Licensed Salesperson in IA 515-229-7262 ChrisS@Hertz.ag