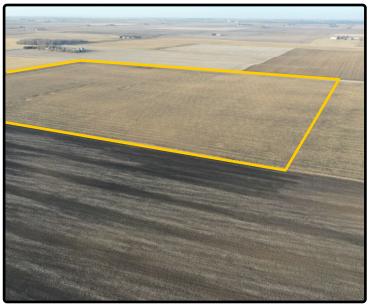

#### **Property** Key Features

- Located 7<sup>1</sup>/<sub>2</sub> Miles Southwest of Perry
- 198.35 Combined FSA/Eff. Crop Acres with an Avg. 88.53 CSR2
- **Productive Dallas County Farmland**

Chris Smith, AFM, ALC Licensed Salesperson in IA 515-229-7262 ChrisS@Hertz.ag