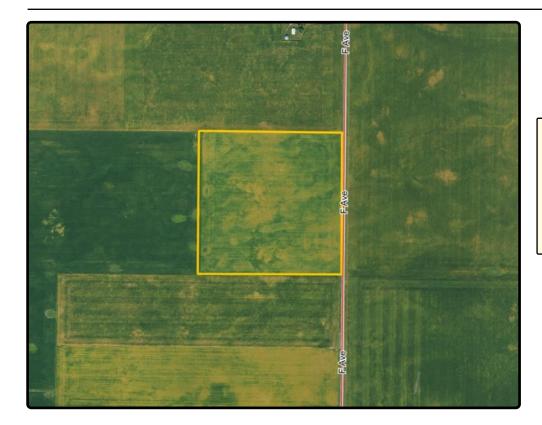

Dallas County, IA

# **Land Auction**

| ACREAGE:          | DATE:                    | AUCTION TYPE: |
|-------------------|--------------------------|---------------|
| 200.36 Acres, m/l | Tuesday                  | Hybrid        |
| In 3 parcels      | <b>February 20, 2024</b> | Perry, IA &   |

#### **Property** Key Features

- Located 7<sup>1</sup>/<sub>2</sub> Miles Southwest of Perry
- 198.35 Combined FSA/Eff. Crop Acres with an Avg. 88.53 CSR2
- **Productive Dallas County Farmland**

Chris Smith, AFM, ALC Licensed Salesperson in IA 515-229-7262 ChrisS@Hertz.ag