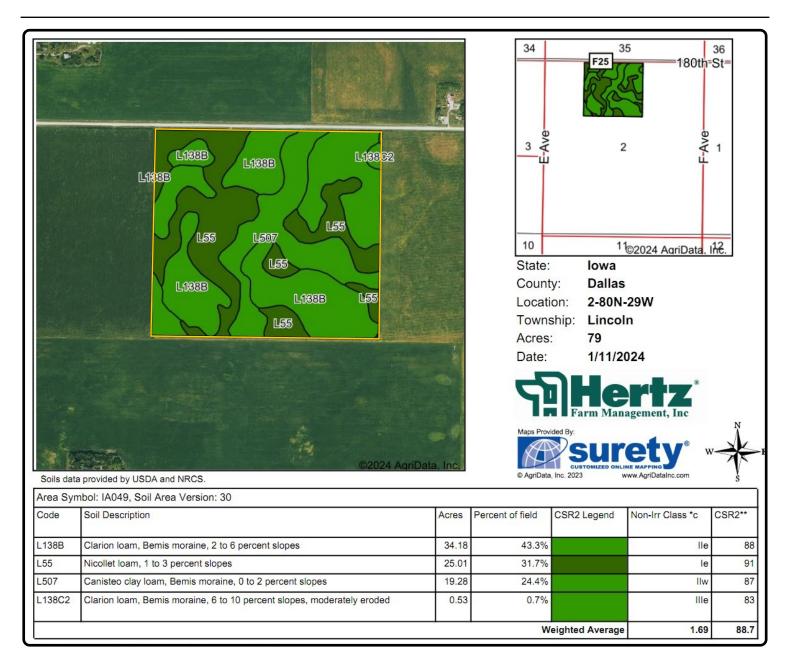

#### **Property** Key Features

- Located 7<sup>1</sup>/<sub>2</sub> Miles Southwest of Perry
- 198.35 Combined FSA/Eff. Crop Acres with an Avg. 88.53 CSR2
- **Productive Dallas County Farmland**

Chris Smith, AFM, ALC Licensed Salesperson in IA 515-229-7262 ChrisS@Hertz.ag