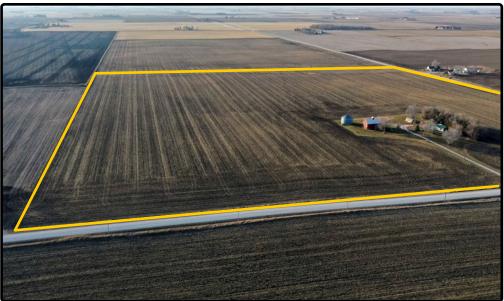

#### **Property** Key Features

- Located 7<sup>1</sup>/<sub>2</sub> Miles Southwest of Perry
- 198.35 Combined FSA/Eff. Crop Acres with an Avg. 88.53 CSR2
- **Productive Dallas County Farmland**

Chris Smith, AFM, ALC Licensed Salesperson in IA 515-229-7262 ChrisS@Hertz.ag