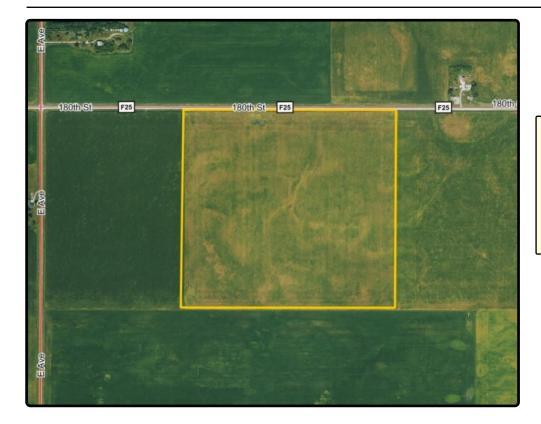

#### **Property** Key Features

- Located 7<sup>1</sup>/<sub>2</sub> Miles Southwest of Perry
- 198.35 Combined FSA/Eff. Crop Acres with an Avg. 88.53 CSR2
- **Productive Dallas County Farmland**

Chris Smith, AFM, ALC Licensed Salesperson in IA 515-229-7262 ChrisS@Hertz.ag