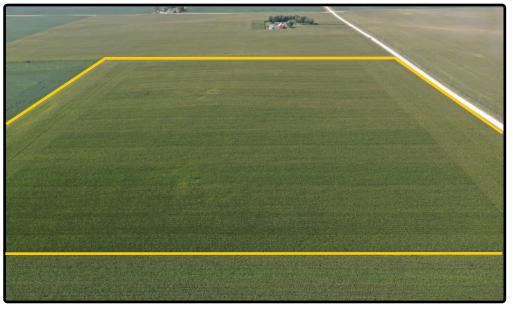

#### **Property** Key Features

- Located 7<sup>1</sup>/<sub>2</sub> Miles Southwest of Perry
- 198.35 Combined FSA/Eff. Crop Acres with an Avg. 88.53 CSR2
- **Productive Dallas County Farmland**

Chris Smith, AFM, ALC Licensed Salesperson in IA 515-229-7262 ChrisS@Hertz.ag