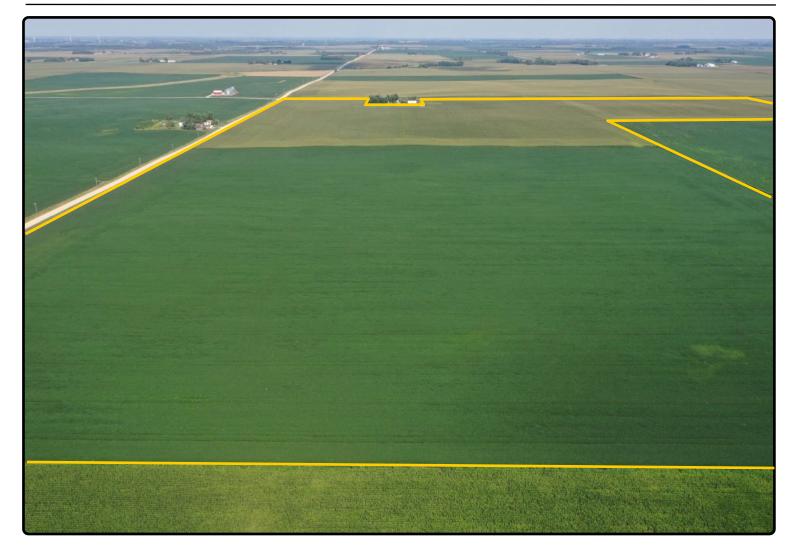

#### **Property** Key Features

- Located 7<sup>1</sup>/<sub>2</sub> Miles Southwest of Perry
- 198.35 Combined FSA/Eff. Crop Acres with an Avg. 88.53 CSR2
- **Productive Dallas County Farmland**

Chris Smith, AFM, ALC Licensed Salesperson in IA 515-229-7262 ChrisS@Hertz.ag