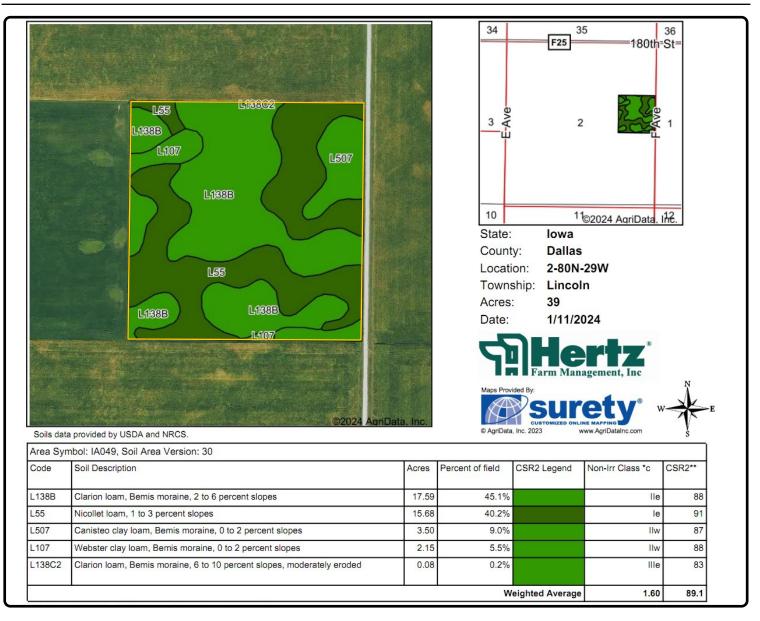

Dallas County, IA

# **Land Auction**

| ACREAGE:          | DATE:                    | AUCTION TYPE: |
|-------------------|--------------------------|---------------|
| 200.36 Acres, m/l | Tuesday                  | Hybrid        |
| In 3 parcels      | <b>February 20, 2024</b> | Perry, IA &   |

#### **Property** Key Features

- Located 7<sup>1</sup>/<sub>2</sub> Miles Southwest of Perry
- 198.35 Combined FSA/Eff. Crop Acres with an Avg. 88.53 CSR2
- **Productive Dallas County Farmland**

Chris Smith, AFM, ALC Licensed Salesperson in IA 515-229-7262 ChrisS@Hertz.ag