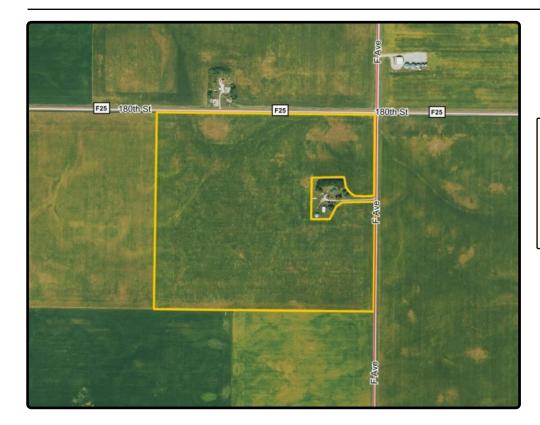

#### **Property** Key Features

- Located 7<sup>1</sup>/<sub>2</sub> Miles Southwest of Perry
- 198.35 Combined FSA/Eff. Crop Acres with an Avg. 88.53 CSR2
- **Productive Dallas County Farmland**

Chris Smith, AFM, ALC Licensed Salesperson in IA 515-229-7262 ChrisS@Hertz.ag