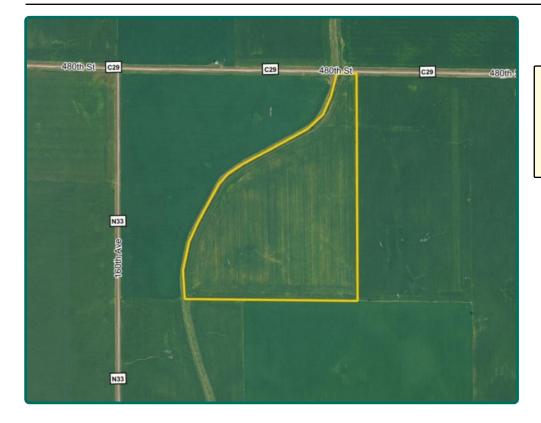

# **Aerial Photo**

77.46 Acres, m/l

| FSA/Eff. Crop Acres  | s: 75.92   |
|----------------------|------------|
| Corn Base Acres:     | 37.50      |
| Bean Base Acres:     | 37.55      |
| Soil Productivity: 8 | 34.10 CSR2 |

### Property Information 77.46 Acres, m/l