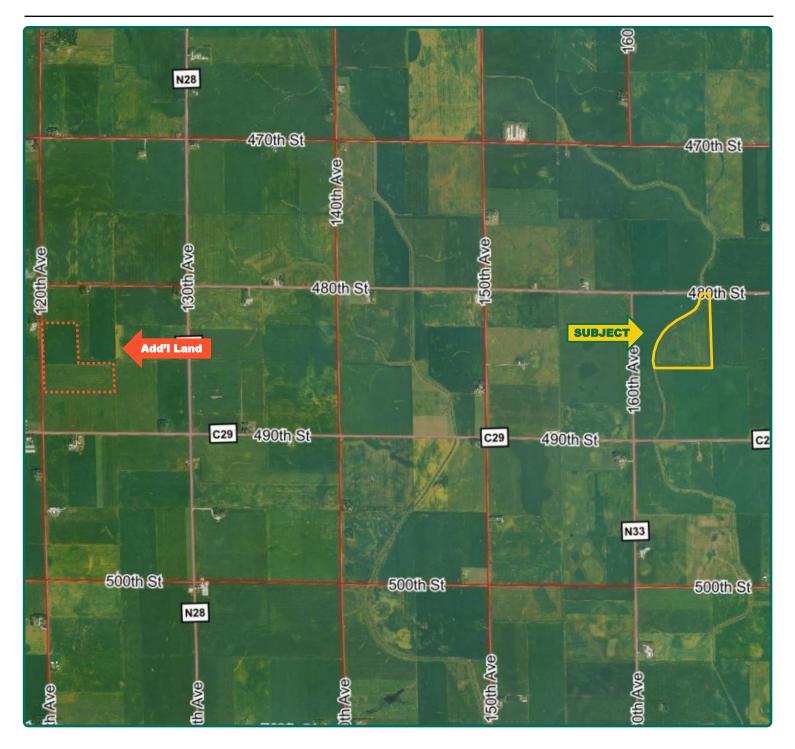

### Plat Map

#### Sherman Township, Pocahontas County, IA

Map reproduced with permission of Farm & Home Publishers, Ltd.

Tom Carlson, AFM Licensed Salesperson in IA 515-368-1395 TomC@Hertz.ag

**515-332-1406** 1101 13th St. N., Ste. 2 Humboldt, IA 50548 **www.Hertz.ag** 

#### **Additional Land for Sale**

Seller has one additional tract of land for sale located west of this property. See Additional Land Aerial Photo. The information gathered for this brochure is from sources deemed reliable, but cannot be guaranteed by Hertz Farm Management or its staff. All acres are considered more or less, unless otherwise stated. All property boundaries are approximate. Soil productivity ratings are based on the information currently available in the USDA/NRCS soil survey database. Those numbers are subject to change on an annual basis.