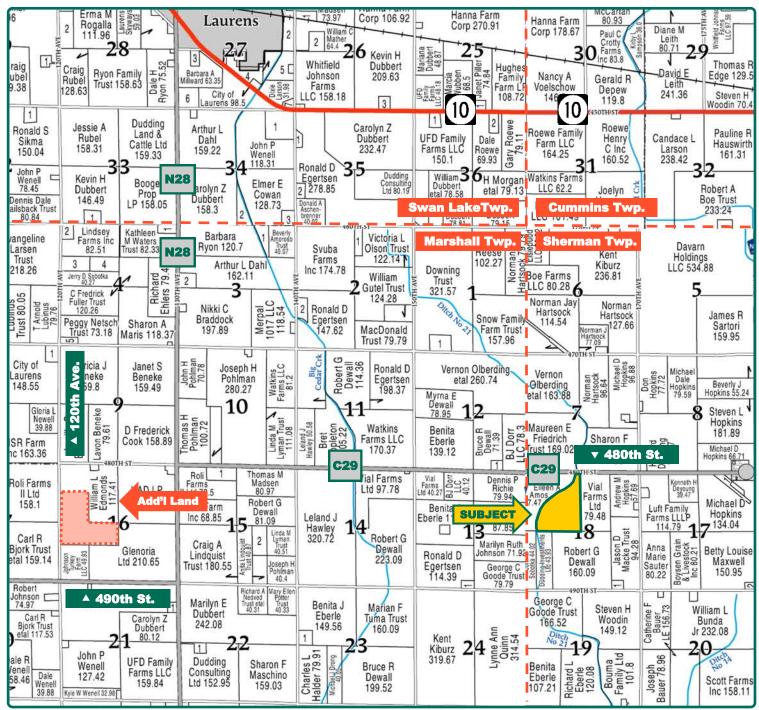

### Plat Map

#### Sherman Township, Pocahontas County, IA

Map reproduced with permission of Farm & Home Publishers, Ltd.

Tom Carlson, AFM Licensed Salesperson in IA 515-368-1395 TomC@Hertz.ag

**515-332-1406** 1101 13th St. N., Ste. 2 Humboldt, IA 50548 **www.Hertz.ag** 