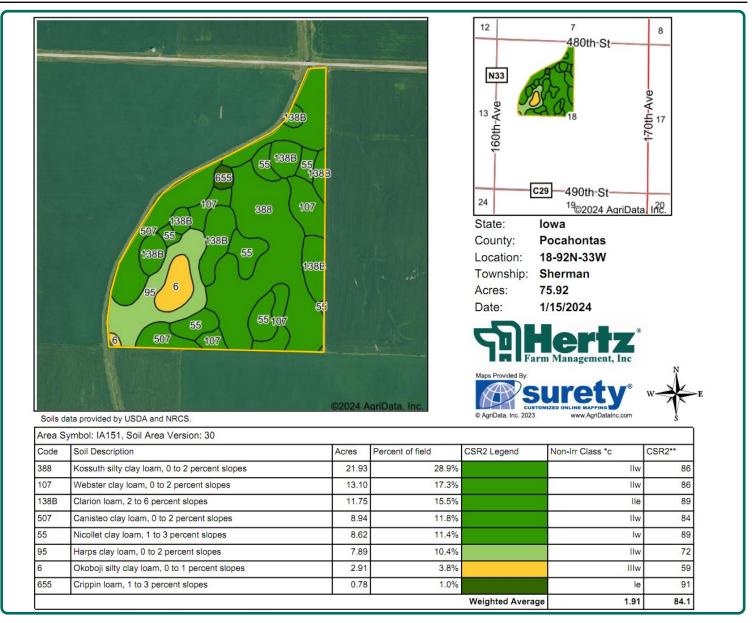

# Soil Map

75.92 FSA/Eff. Crop Acres

#### **Soil Types/Productivity**

Primary soils are Kossuth, Webster and Clarion. CSR2 on the FSA/Eff. crop acres is 84.10. See soil map for detail.

Land Description

Nearly level to gently sloping.