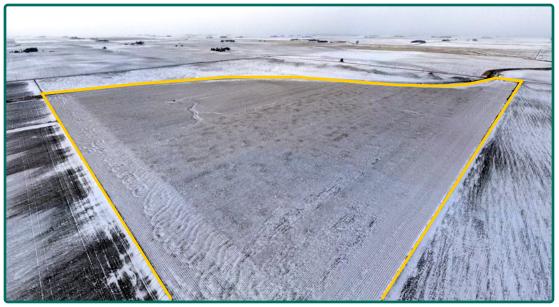

# **Aerial Photo**

77.46 Acres, m/l

| FSA/Eff. Crop Acres  | s: 75.92   |
|----------------------|------------|
| Corn Base Acres:     | 37.50      |
| Bean Base Acres:     | 37.55      |
| Soil Productivity: 8 | 34.10 CSR2 |

### Property Information 77.46 Acres, m/l