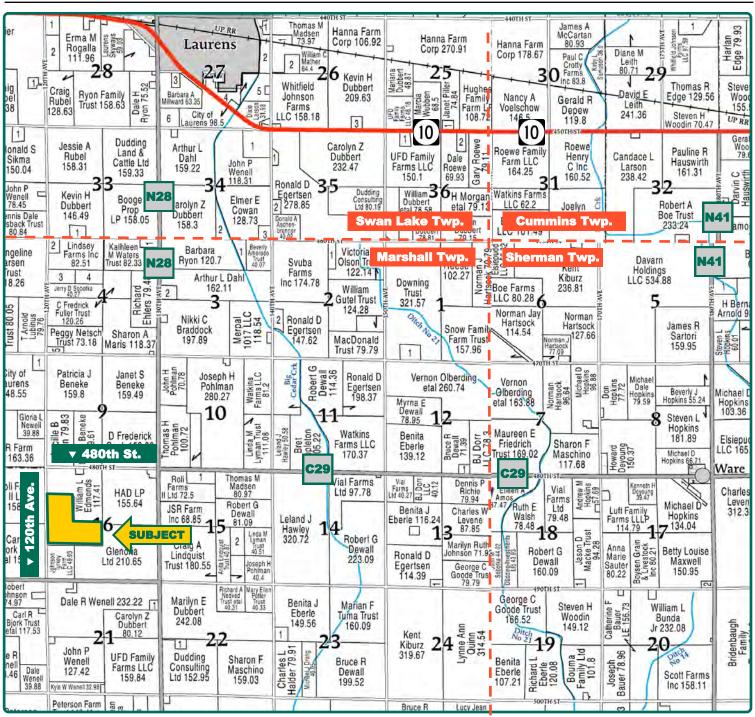

## **Plat Map**

Marshall Township, Pocahontas County, IA

Map reproduced with permission of Farm & Home Publishers, Ltd.