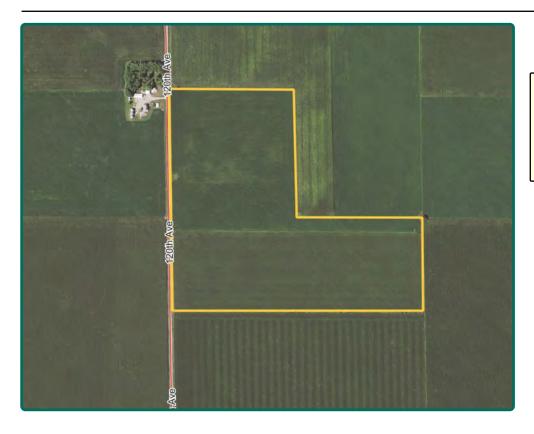

## **Aerial Photo**

100.00 Acres, m/l

FSA/Eff. Crop Acres: 98.08
Corn Base Acres: 49.20
Bean Base Acres: 48.88
Soil Productivity: 85.30 CSR2