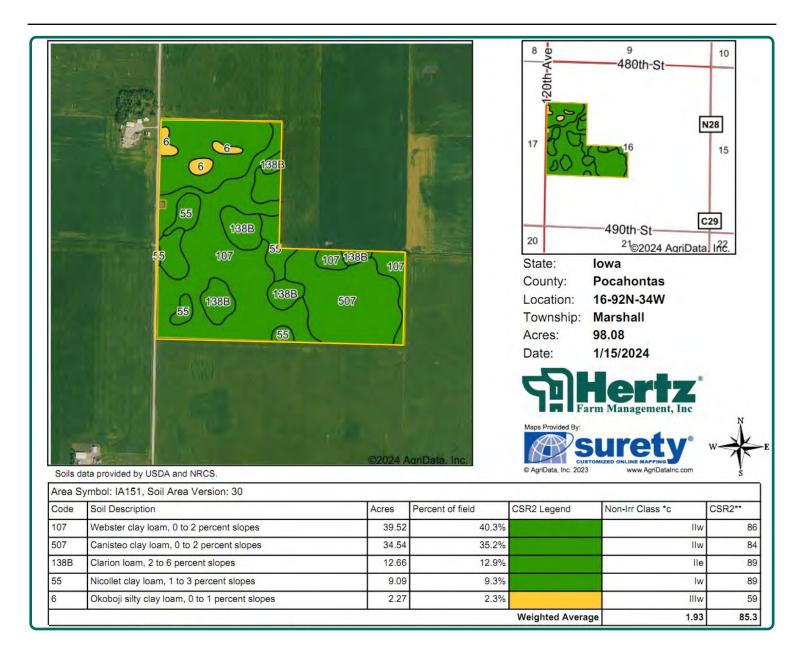

#### **Soil Types/Productivity**

Primary soils are Webster, Canisteo and Clarion. CSR2 on the FSA/Eff. crop acres is 85.30. See soil map for detail.

## Soil Map

98.08 FSA/Eff. Crop Acres

The information gathered for this brochure is from sources deemed reliable, but cannot be guaranteed by Hertz Farm Management or its staff. All acres are considered more or less, unless otherwise stated. All property boundaries are approximate. Soil productivity ratings are based on the information currently available in the USDA/NRCS soil survey database. Those numbers are subject to change on an annual basis.