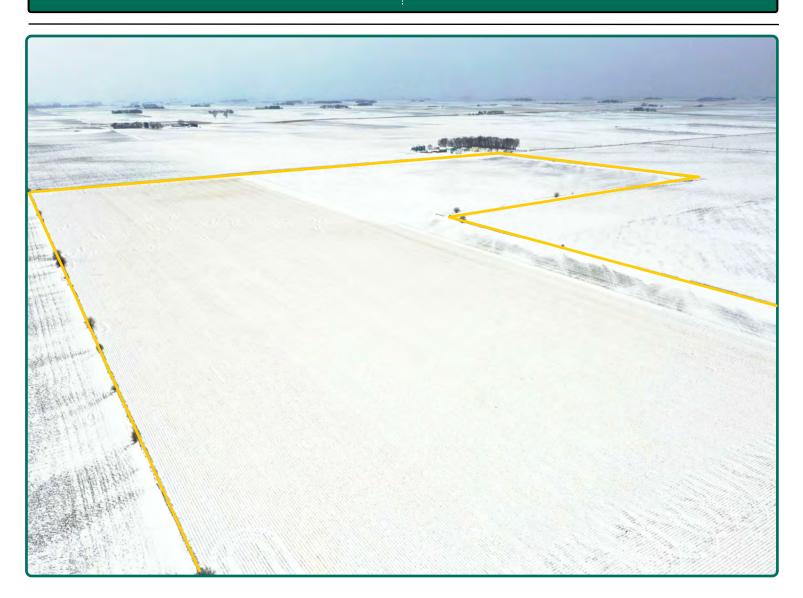

## **Land For Sale**

ACREAGE: LOCATION:

100.00 Acres, m/l

**Pocahontas County, IA** 



#### **Property** Key Features

- Located 5½ Miles South of Laurens
- 98.08 FSA/Eff. Crop Acres Carrying an 85.30 CSR2
- High-Quality Farmland in Western Pocahontas County



## **Plat Map**

Marshall Township, Pocahontas County, IA



Map reproduced with permission of Farm & Home Publishers, Ltd.



## **Aerial Photo**

100.00 Acres, m/l



FSA/Eff. Crop Acres: 98.08
Corn Base Acres: 49.20
Bean Base Acres: 48.88
Soil Productivity: 85.30 CSR2

## Property Information 100.00 Acres, m/l

#### Location

From Laurens: Go south on N28 for 4 miles, then head west on 480th Street for 1 mile. Go south on 120th Avenue for ¼ mile, property is on the east side of the road.

#### **Legal Description**

SW<sup>1</sup>/<sub>4</sub> NW<sup>1</sup>/<sub>4</sub> and N<sup>1</sup>/<sub>2</sub> SW<sup>1</s