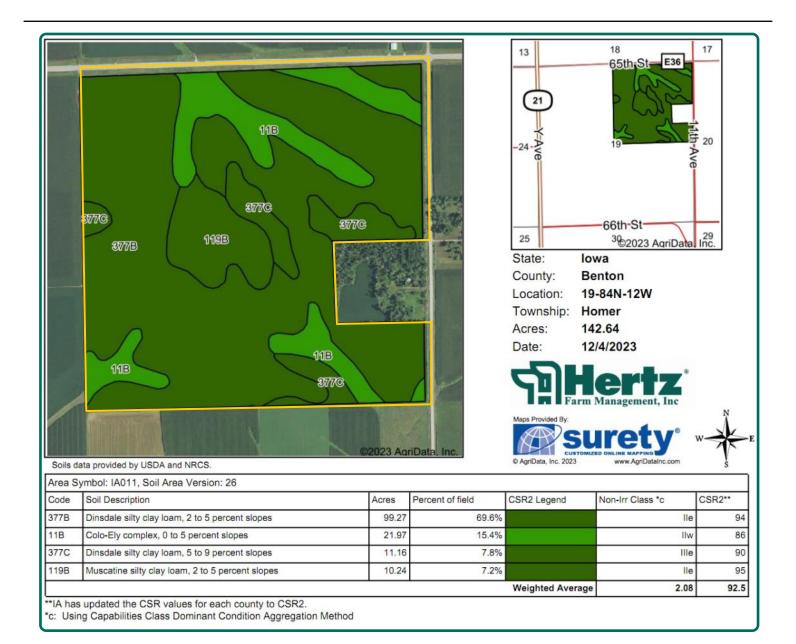

#### **Soil Types/Productivity**

Primary soils are Dinsdale and Colo-Ely. CSR2 on the FSA/Eff. crop acres is 92.50. See soil map for detail.

## Soil Map

142.64 FSA/Eff. Crop Acres

The information gathered for this brochure is from sources deemed reliable, but cannot be guaranteed by Hertz Real Estate Services or its staff. All acres are considered more or less, unless otherwise stated. All property boundaries are approximate. Soil productivity ratings are based on the information currently available in the USDA/NRCS soil survey database. Those numbers are subject to change on an annual basis.