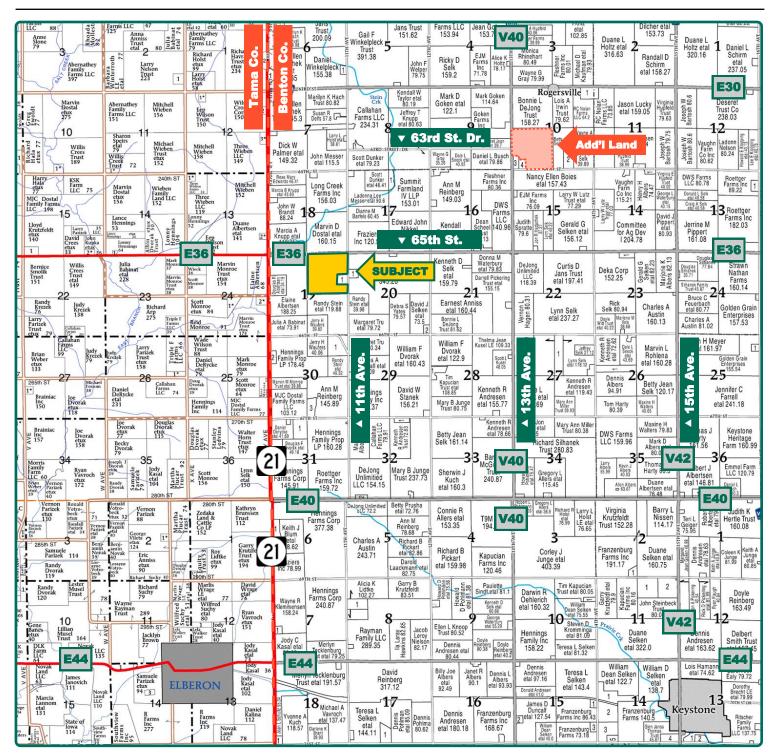

## **Plat Map**

Homer Township, Benton County, IA

Map reproduced with permission of Farm & Home Publishers, Ltd.

#### **Additional Land for Sale**

Seller has an additional tract of land for sale located northeast of this property. See Additional Land Aerial Photo.

Troy Louwagie, ALC Licensed Broker in IA & IL 319-721-4068 TroyL@Hertz.ag