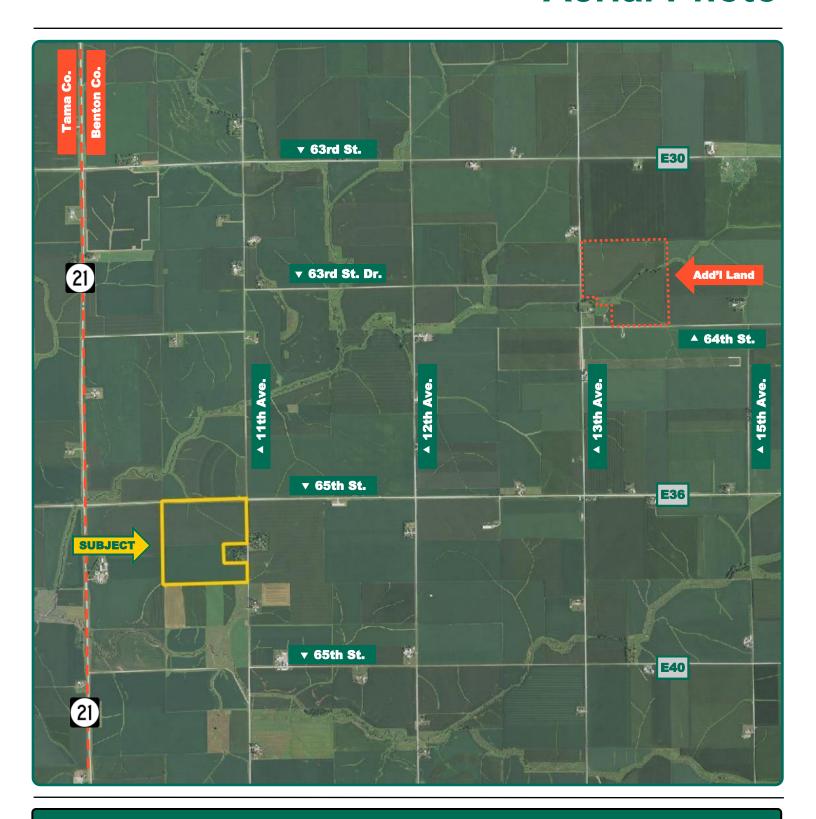

### **Aerial Photo**

150.00 Acres, m/l

FSA/Eff. Crop Acres: 142.64
Corn Base Acres: 79.00
Bean Base Acres: 61.30
Soil Productivity: 92.50 CSR2

#### Location

**From Elberon:** ½ mile east on Co. Rd. E44, 5 miles north on IA-21 and ½ mile east on 65th St. The property is on the south side of the road.

**From Keystone:** 51/4 miles north on 15th Ave. and 4 miles west on 65th St.

#### **Additional Land for Sale**

Seller has an additional tract of land for sale located northeast of this property. See Additional Land Aerial Photo.

Troy Louwagie, ALC Licensed Broker in IA & IL 319-721-4068 TroyL@Hertz.ag