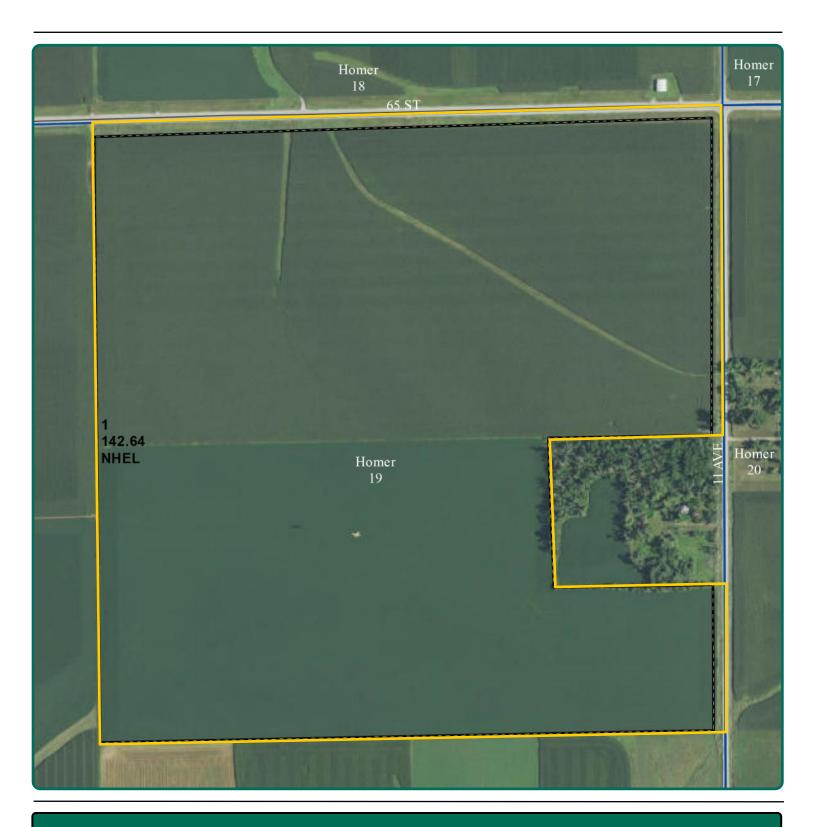

### **Aerial Photo**

150.00 Acres, m/l

FSA/Eff. Crop Acres: 142.64
Corn Base Acres: 79.00
Bean Base Acres: 61.30
Soil Productivity: 92.50 CSR2

#### **FSA Data**

Farm 6758, Tract 2459 FSA/Eff. Crop Acres: 142.64 Corn Base Acres: 79.00 Corn PLC Yield: 163 Bu. Bean Base Acres: 61.30 Bean PLC Yield: 52 Bu.