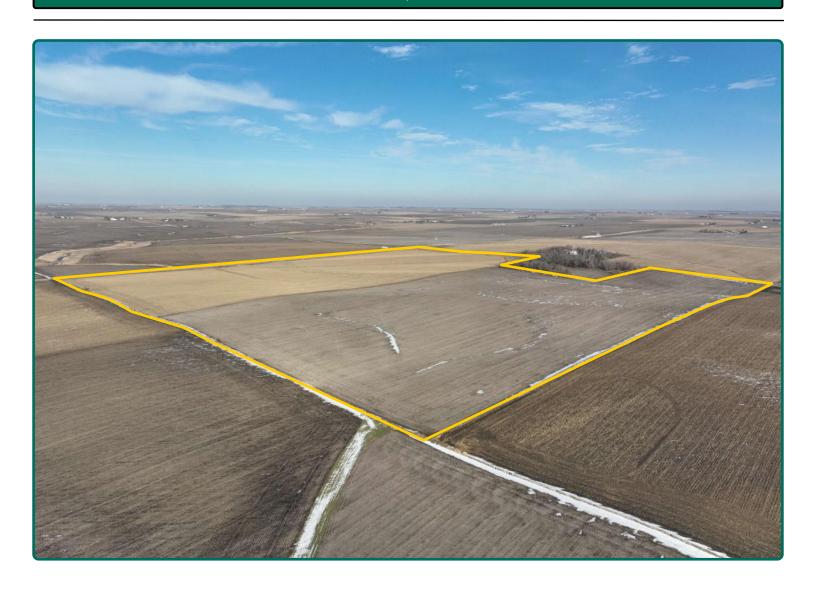

### **Aerial Photo**

150.00 Acres, m/l

FSA/Eff. Crop Acres: 142.64
Corn Base Acres: 79.00
Bean Base Acres: 61.30
Soil Productivity: 92.50 CSR2

# **Property Photos**

Troy Louwagie, ALC Licensed Broker in IA & IL 319-721-4068 TroyL@Hertz.ag