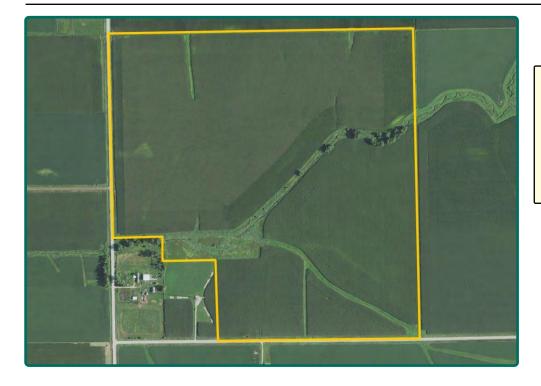

### **Property** Key Features

- Located 6 Miles North of Keystone, Iowa
- 134.72 FSA/Eff. Crop Acres with an 87.60 CSR2
- High-Quality Cropland with Additional Income From CRP

Troy Louwagie, ALC Licensed Broker in IA & IL 319-721-4068 TroyL@Hertz.ag 319-895-8858 102 Palisades Road & Hwy. 1 Mount Vernon, IA 52314 www.Hertz.ag