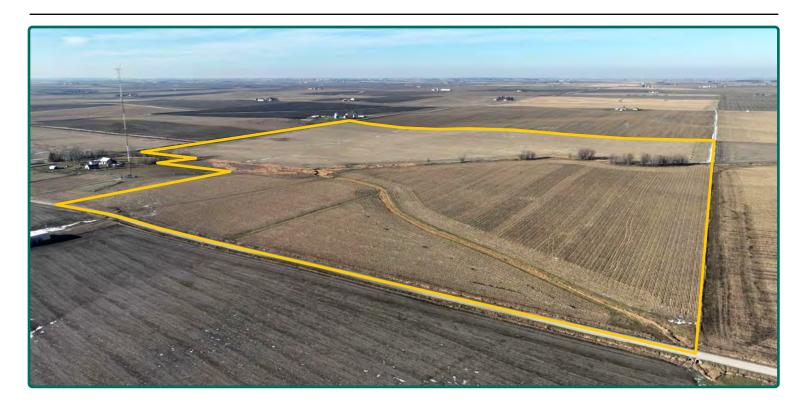

### 144.39 Acres, m/l

### **Property** Key Features

- Located 6 Miles North of Keystone, Iowa
- 134.72 FSA/Eff. Crop Acres with an 87.60 CSR2
- High-Quality Cropland with Additional Income From CRP

Troy Louwagie, ALC Licensed Broker in IA & IL 319-721-4068 TroyL@Hertz.ag 319-895-8858 102 Palisades Road & Hwy. 1 Mount Vernon, IA 52314 www.Hertz.ag