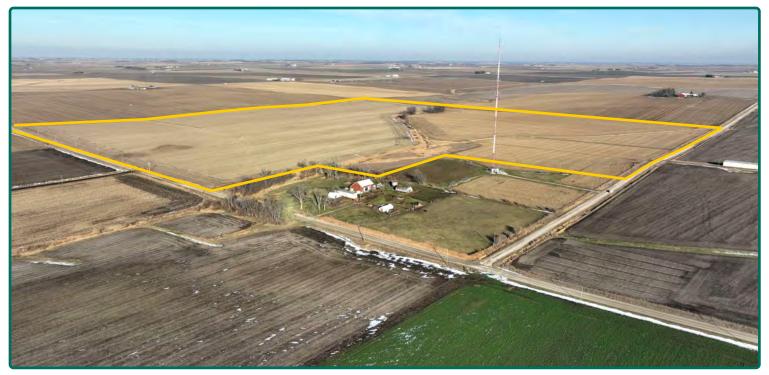

### 144.39 Acres, m/l

### **Property** Key Features

- Located 6 Miles North of Keystone, Iowa
- 134.72 FSA/Eff. Crop Acres with an 87.60 CSR2
- High-Quality Cropland with Additional Income From CRP

Troy Louwagie, ALC Licensed Broker in IA & IL 319-721-4068 TroyL@Hertz.ag 319-895-8858 102 Palisades Road & Hwy. 1 Mount Vernon, IA 52314 www.Hertz.ag