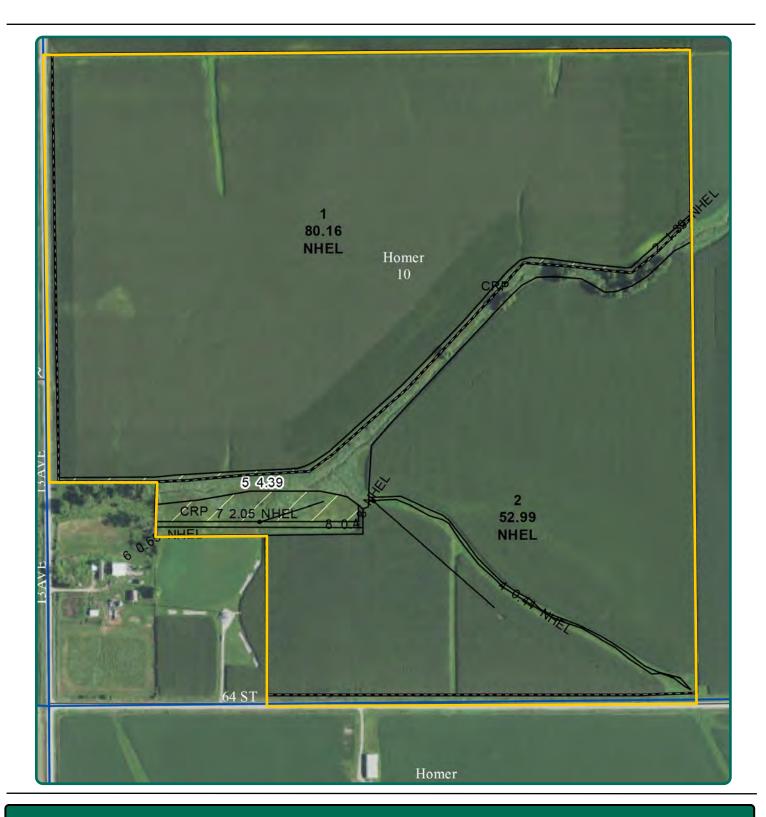

### **Property** Key Features

- Located 6 Miles North of Keystone, Iowa
- 134.72 FSA/Eff. Crop Acres with an 87.60 CSR2
- High-Quality Cropland with Additional Income From CRP

Troy Louwagie, ALC Licensed Broker in IA & IL 319-721-4068 TroyL@Hertz.ag 319-895-8858 102 Palisades Road & Hwy. 1 Mount Vernon, IA 52314 www.Hertz.ag