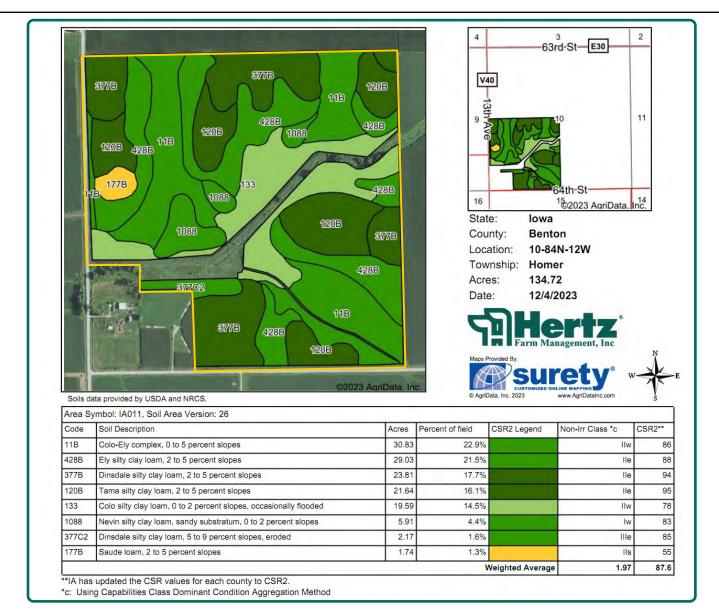

### **Property** Key Features

- Located 6 Miles North of Keystone, Iowa
- 134.72 FSA/Eff. Crop Acres with an 87.60 CSR2
- High-Quality Cropland with Additional Income From CRP

Troy Louwagie, ALC Licensed Broker in IA & IL 319-721-4068 TroyL@Hertz.ag 319-895-8858 102 Palisades Road & Hwy. 1 Mount Vernon, IA 52314 www.Hertz.ag

REID: 010-2752-02