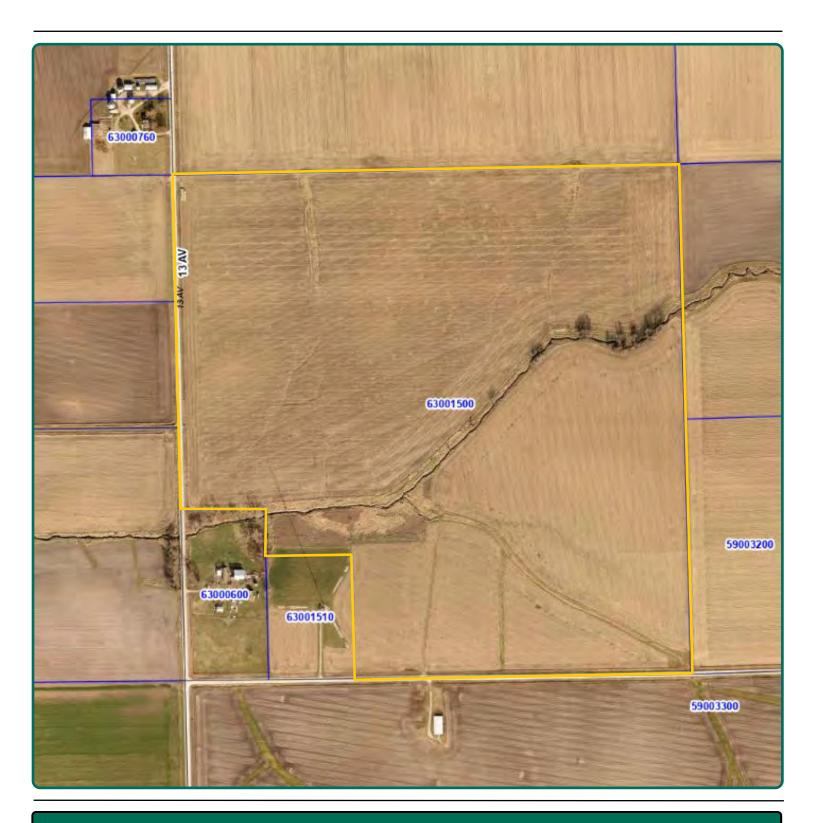

### 144.39 Acres, m/l

### **Property** Key Features

- Located 6 Miles North of Keystone, Iowa
- 134.72 FSA/Eff. Crop Acres with an 87.60 CSR2
- High-Quality Cropland with Additional Income From CRP

Troy Louwagie, ALC Licensed Broker in IA & IL 319-721-4068 TroyL@Hertz.ag 319-895-8858 102 Palisades Road & Hwy. 1 Mount Vernon, IA 52314 www.Hertz.ag

REID: 010-2752-02