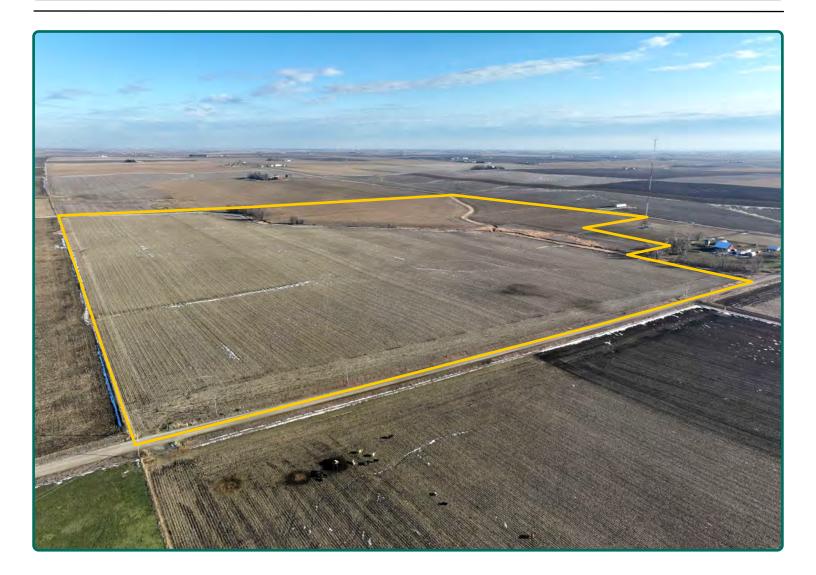

### 144.39 Acres, m/l

#### **Benton County, IA**

**LOCATION:** 

### **Property** Key Features

- Located 6 Miles North of Keystone, Iowa
- 134.72 FSA/Eff. Crop Acres with an 87.60 CSR2
- High-Quality Cropland with Additional Income From CRP

Troy Louwagie, ALC Licensed Broker in IA & IL 319-721-4068 TroyL@Hertz.ag 319-895-8858 102 Palisades Road & Hwy. 1 Mount Vernon, IA 52314 www.Hertz.ag