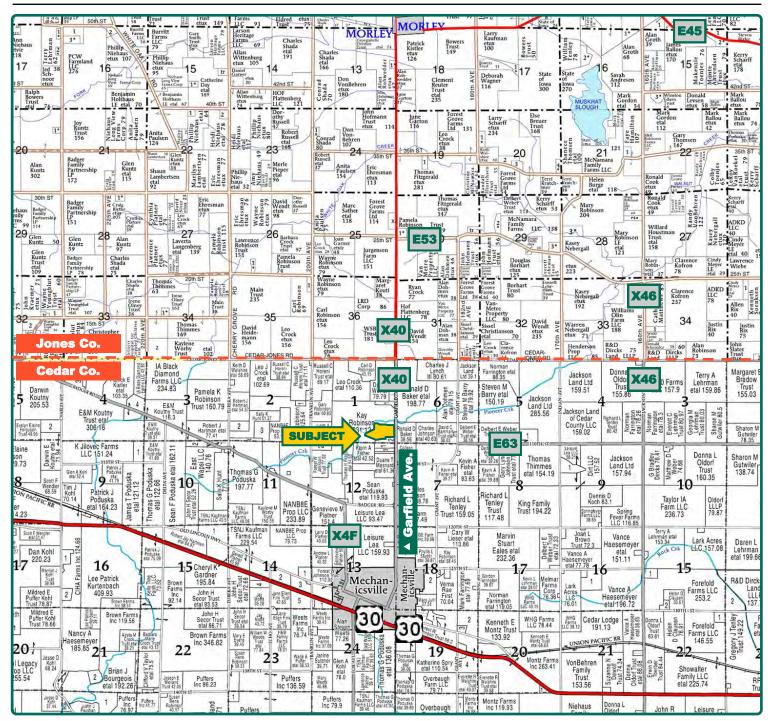

### **Plat Map**

Pioneer Township, Cedar County, IA

Map reproduced with permission of Farm & Home Publishers, Ltd.