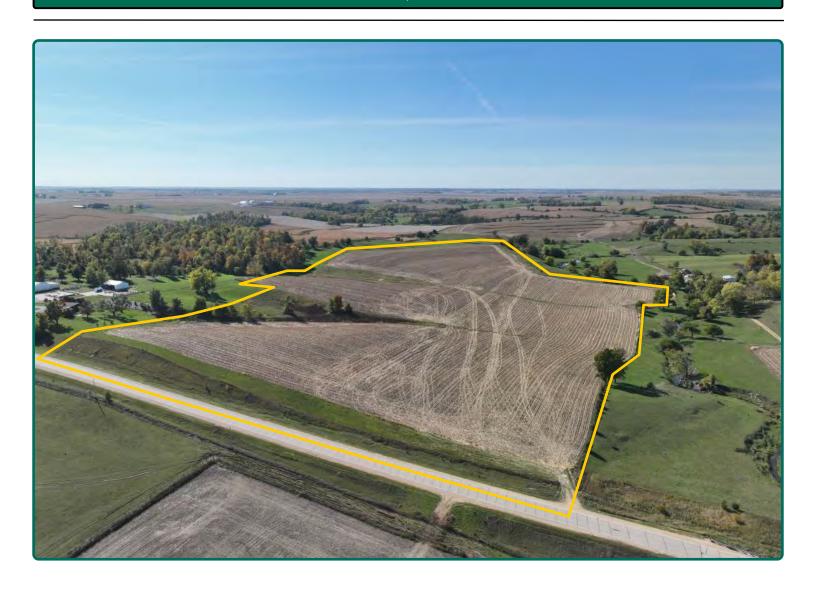

### **Aerial Photo**

39.61 Acres, m/l

FSA/Eff. Crop Acres: 36.85
Corn Base Acres: 21.72\*
Bean Base Acres: 2.21\*
Soil Productivity: 55.70 CSR2

\*Acres are estimated.

### Property Information 39.61 Acres, m/l