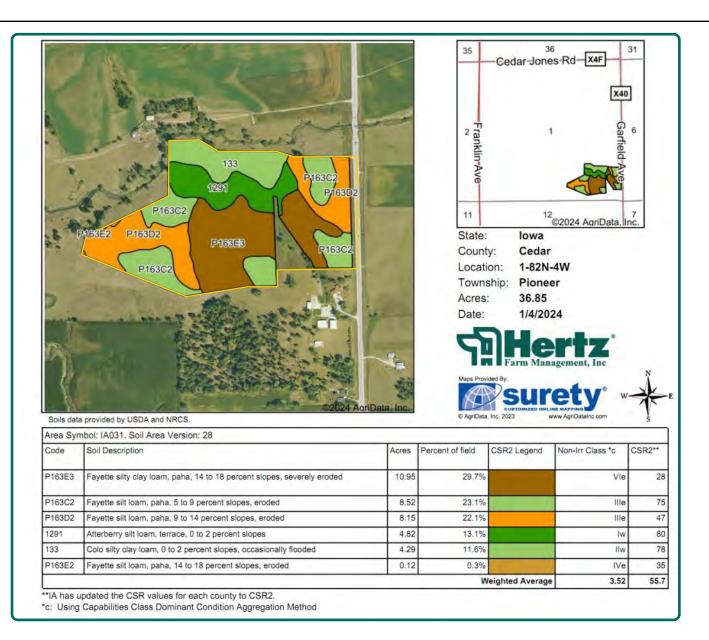

#### **Soil Types/Productivity**

Primary soils are Fayette and Atterberry. CSR2 on the FSA/Eff. crop acres is 55.70. See soil map for detail.

### Soil Map

36.85 FSA/Eff. Crop Acres