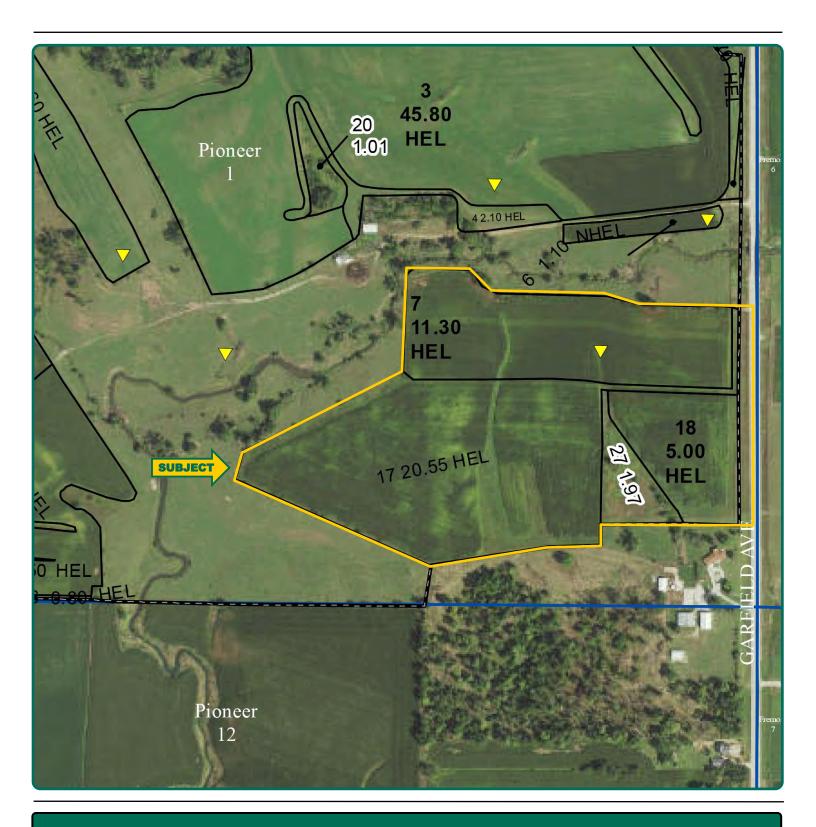

### **FSA Map**

36.85 FSA/Eff. Crop Acres

Troy Louwagie, ALC Licensed Broker in IA & IL 319-721-4068 TroyL@Hertz.ag

#### **FSA Data**

Part of Farm 7584, Tract 9800 FSA/Eff. Crop Acres: 36.85 Corn Base Acres: 21.27\* Corn PLC Yield: 162 Bu. Bean Base Acres: 2.21\* Bean PLC Yield: 50 Bu. \*Acres are estimated pending reconstitution of farm by the Cedar County FSA office.