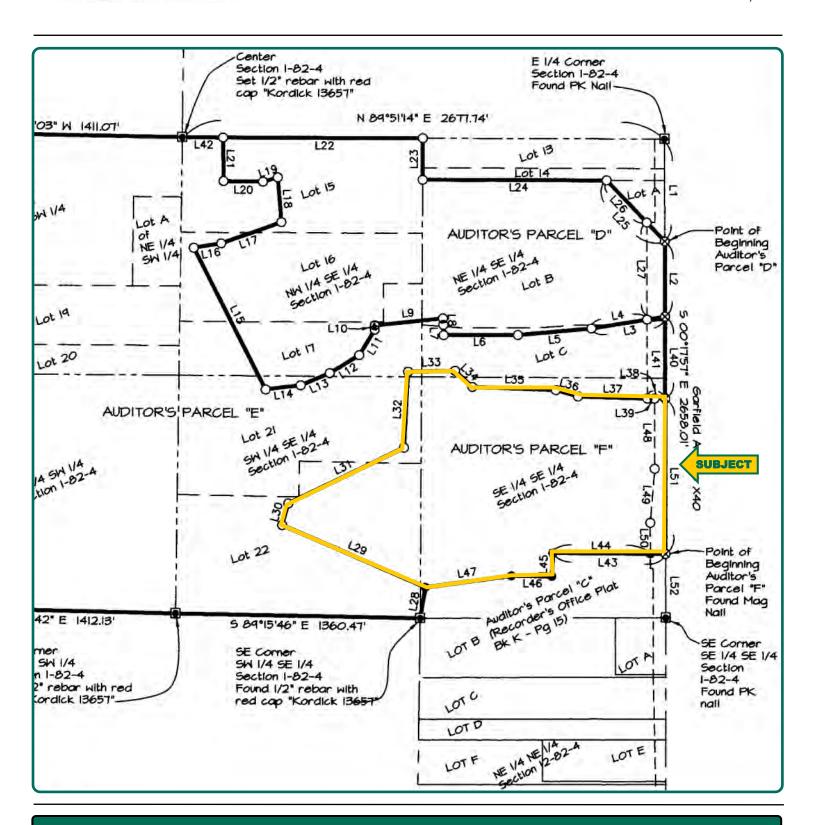

### **Plat of Survey**

39.61 Acres, m/l

#### **Legal Description**

That part of the SE¼ of Section 1, Township 82 North, Range 4 West of the 5th P.M., Cedar County, Iowa, described as Auditor's Parcel "F" and containing 39.61 acres. Updated abstract to govern.