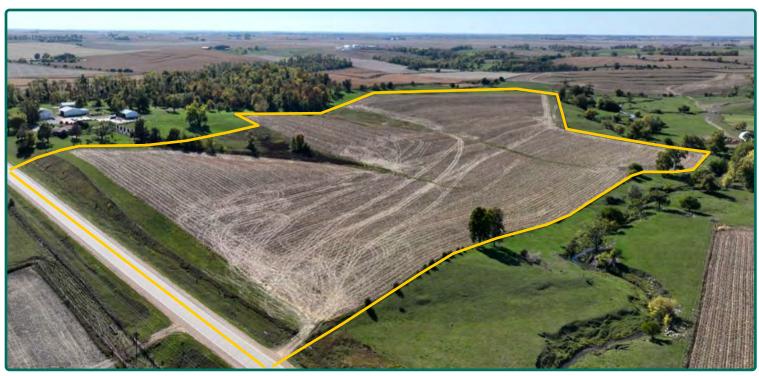

### **Aerial Photo**

39.61 Acres, m/l

FSA/Eff. Crop Acres: 36.85
Corn Base Acres: 21.72\*
Bean Base Acres: 2.21\*
Soil Productivity: 55.70 CSR2

\*Acres are estimated.