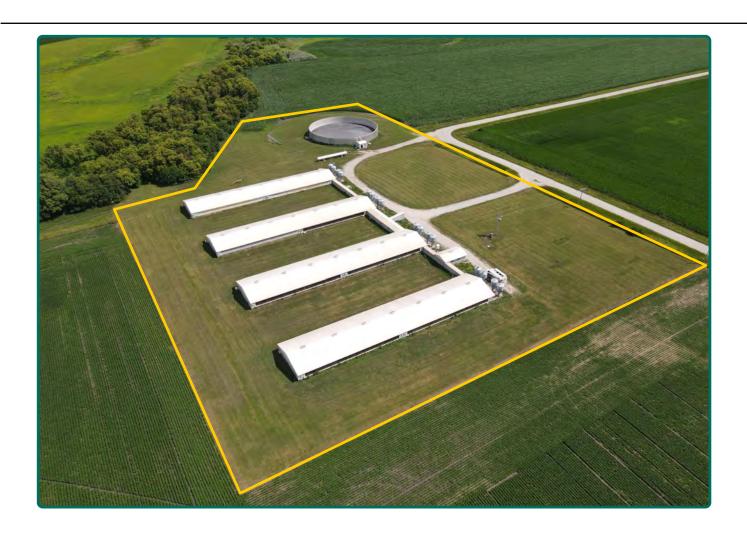

in 1998

- 14' x 14' utility shed built in 1998
- 120' x 12' concrete pit built in 1999
- Attached loading dock
- Sixteen, 6-ton feed bins
- Two, 110,000 BTU heaters in each building
- 6,000 gallon LP storage
- 40Kw diesel powered stand-by generator

#### **Water & Well Information**

There is one well located near the swine buildings.

#### **Manure Analysis**

Manure analysis available. Contact agent for details.

#### **Manure Agreement**

There is a manure agreement in place on this property. Contact agent for details.

Mike Yegge Licensed Salesperson in IA & MN 641-590-1936 MikeY@Hertz.ag **641-423-9531** 2800 4th St. SW, Suite 7 Mason City, IA 50401 **www.Hertz.ag**  Carrie Seidel, AFM, CCA Licensed Salesperson in IA & MN 563-920-7699 CarrieS@Hertz.ag



## **Property Information**



#### Comments

Well-maintained hog site near Rockford, IA.

#### Survey

If adjoining parcel sells to a different buyer, a survey will be completed. The final sale price will be adjusted up or down based on final surveyed acres. Contact agent for details.

#### **Additional Land for Sale**

Seller has additional farmland and hog building sites for sale near this property. Contact agent for details.

The information gathered for this brochure is from sources deemed reliable, but cannot be guaranteed by Hertz Real Estate Services or its staff. All acres are considered more or less, unless otherwise stated. All property boundaries are approximate.



# **Property Photos**

#### **Looking Northwest**



#### **Looking South**





# **Property Photos**

#### Alley View of Finishing Pens



#