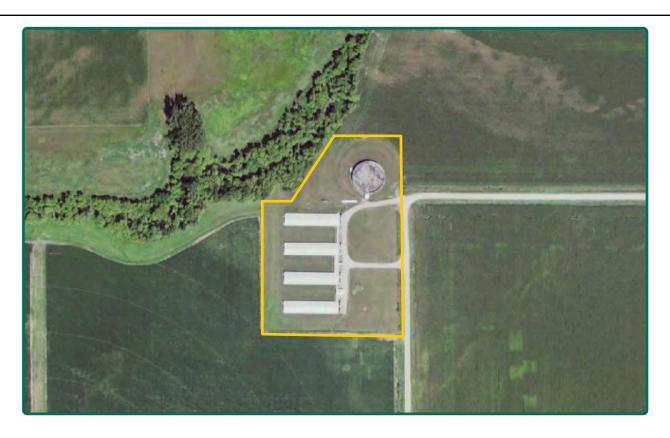

## For Sale

ACREAGE:

**LOCATION:** 

8.00 Acres, m/l

Floyd County, IA



#### **Property** Key Features

- 4,000-Head Swine Finishing Site
- Well-Maintained Facilities on 8.00 Acres, m/l
- · Located Near Rockford, IA



## **Plat Map**

Rockford Township, Floyd County, IA



Map reproduced with permission of Farm & Home Publishers, Ltd.



### **Aerial Photo**

8.00 Acres, m/l



### Property Information 8.00 Acres, m/l

#### Location

From Rockford: go west on B47 / 215th St. for 2 miles, then south on Cobbler Ave. for 2 miles, then west on 230th St. continuing onto Cameo Ave. Property is located on the west side of Cameo Rd. and 230th St.

#### **Address**

2303 Cameo Rd. Rockford, IA 50468

#### **Price & Terms**

- \$506,000
- 10% down upon acceptance of offer; balance due in cash at closing.

#### **Possession**

As negotiated.

#### **Real Estate Tax**

Taxes Payable 2023 - 2024: \$1,044.33\* Gross Acres: 8.00\*

Net Taxable Acres: 7.61\*

Tax Parcel ID #: 92920000300 & part of 92040000300

\*Taxes estimated pending tax parcel split. Floyd County Treasurer/Assessor will determine final tax figures.

#### **Lease Status**

Hog building site leased through Au