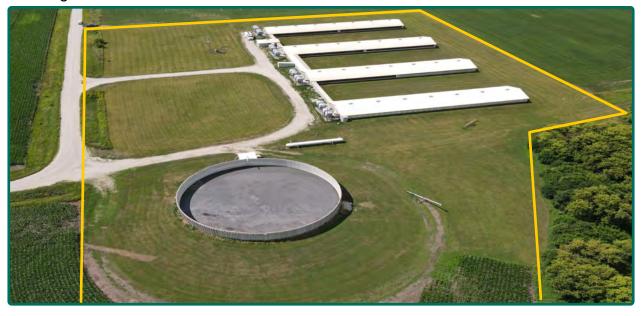

### **Aerial Photo**

8.00 Acres, m/l

#### **Looking South**

#### **Swine Buildings & Amenities**

- Four, 41' x 204' swine finishing buildings built in 1998
- 18' x 24' office built in 1998

- 14' x 14' utility shed built in 1998
- 120' x 12' concrete pit built in 1999
- Attached loading dock
- Sixteen, 6-ton feed bins
- Two, 110,000 BTU heaters in each building
- 6,000 gallon LP storage
- 40Kw diesel powered stand-by generator