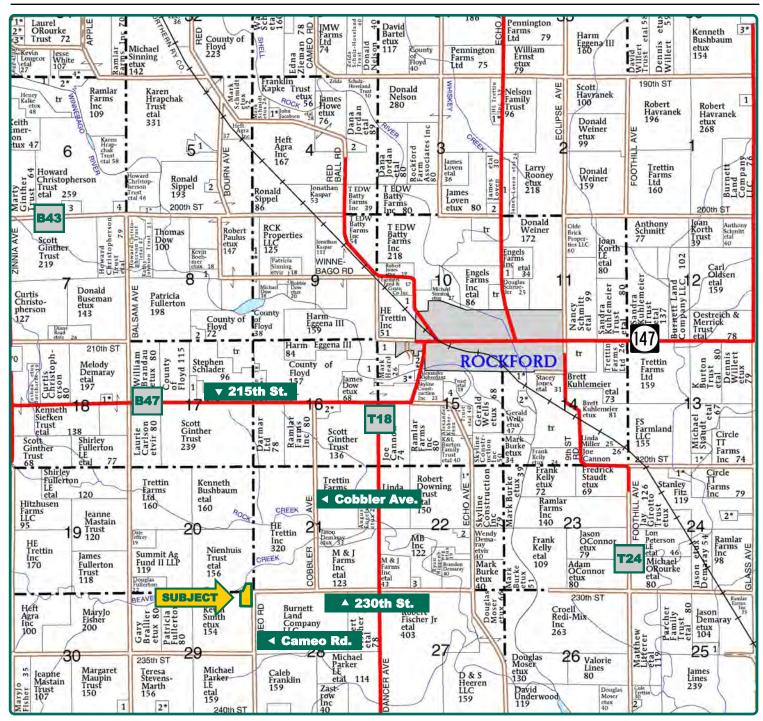

## **Plat Map**

Rockford Township, Floyd County, IA

Map reproduced with permission of Farm & Home Publishers, Ltd.