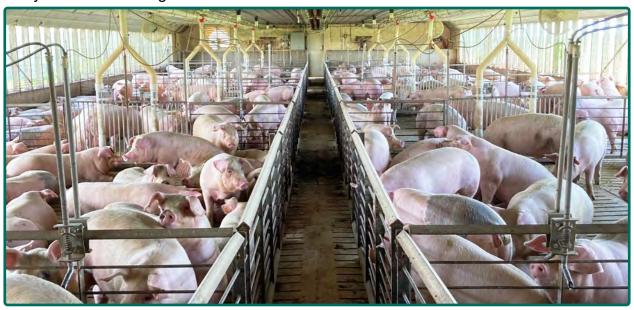

*



#### Comments

Well-maintained hog site near Rockford, IA.

#### Survey

If adjoining parcel sells to a different buyer, a survey will be completed. The final sale price will be adjusted up or down based on final surveyed acres. Contact agent for details.

#### **Additional Land for Sale**

Seller has additional farmland and hog building sites for sale near this property. Contact agent for details.

The information gathered for this brochure is from sources deemed reliable, but cannot be guaranteed by Hertz Real Estate Services or its staff. All acres are considered more or less, unless otherwise stated. All property boundaries are approximate.



# **Property Photos**

#### **Looking Northwest**



#### **Looking South**





# **Property Photos**

#### Alley View of Finishing Pens



#### Feeding Unit