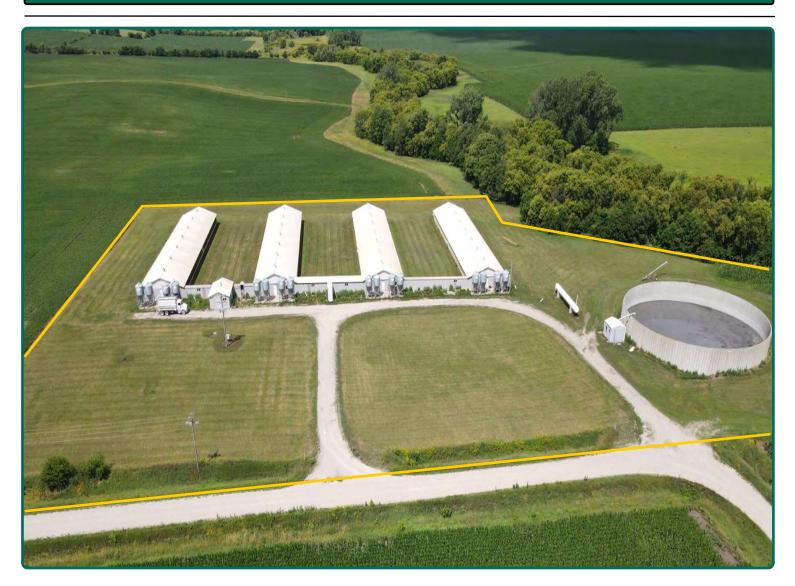

## For Sale

ACREAGE:

**LOCATION:** 

8.00 Acres, m/l

Floyd County, IA



#### **Property** Key Features

- 4,000-Head Swine Finishing Site
- Well-Maintained Facilities on 8.00 Acres, m/l
- · Located Near Rockford, IA



## **Plat Map**

Rockford Township, Floyd County, IA



Map reproduced with permission of Farm & Home Publishers, Ltd.



### **Aerial Photo**

8.00 Acres, m/l



### Property Information 8.00 Acres, m/l

#### Location

From Rockford: go west on B47 / 215th St. for 2 miles, then south on Cobbler Ave. for 2 miles, then west on 230th St. continuing onto Cameo Ave. Property is located on the west side of Cameo Rd. and 230th St.

#### **Address**

2303 Cameo Rd. Rockford, IA 50468

#### **Price & Terms**

- \$506,000
- 10% down upon acceptance of offer; balance due in cash at closing.

#### **Possession**

As negotiated.

#### **Real Estate Tax**