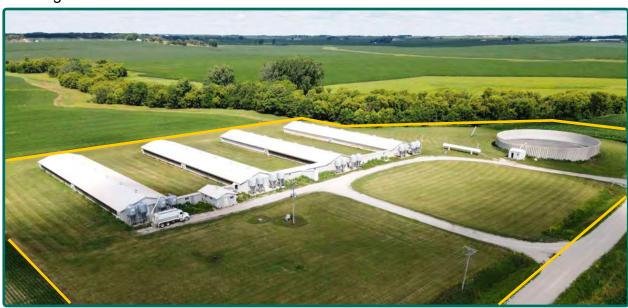

### **Aerial Photo**

8.00 Acres, m/l

#### **Looking Northwest**

#### **Swine Buildings & Amenities**

- Four, 41' x 204' swine finishing buildings built in 1998
- 18' x 24' office built in 1998

- 14' x 14' utility shed built in 1998
- 120' x 12' concrete pit built in 1999
- Attached loading dock
- Sixteen, 6-ton feed bins
- Two, 110,000 BTU heaters in each building
- 6,000 gallon LP storage
- 40Kw diesel powered stand-by generator