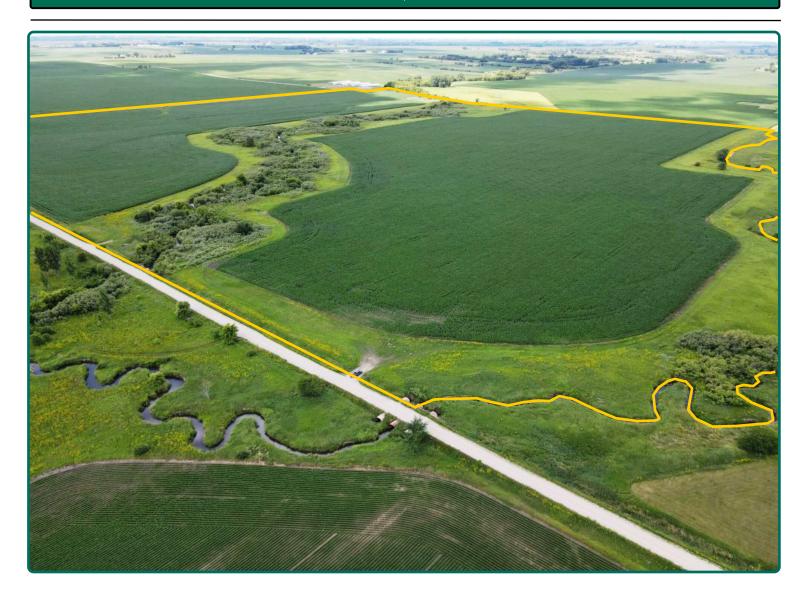

## **Land For Sale**

ACREAGE:

**LOCATION:** 

184.07 Acres, m/l

Floyd County, IA



### **Property** Key Features

- Mixture of Cropland and CRP Acres
- History of Great Fertility from Swine Manure
- CSR2 Rating of 69.20 on the Tillable Acres



## **Plat Map**

Rockford Township, Floyd County, IA



Map reproduced with permission of Farm & Home Publishers, Ltd.



## **Aerial Photo**

184.07 Acres, m/l



FSA/Eff. Crop Acres: 135.18\*
CRP Acres: 21.90\*
Corn Base Acres: 121.37\*
Bean Base Acres: 6.90\*
Soil Productivity: 69.20 CSR2

\*Acres are estimated.

## Property Information 184.07 Acres, m/l

#### Location

From Rockford: go west on B47 / 215th St. for 2 miles, then south on Cobbler Ave. for 1.8 miles to the intersection of Cobbler Ave. and 230th St. Property is located on the west side of Cobbler Ave.

#### **Legal Description**

SW¼ of Section 21, and that part