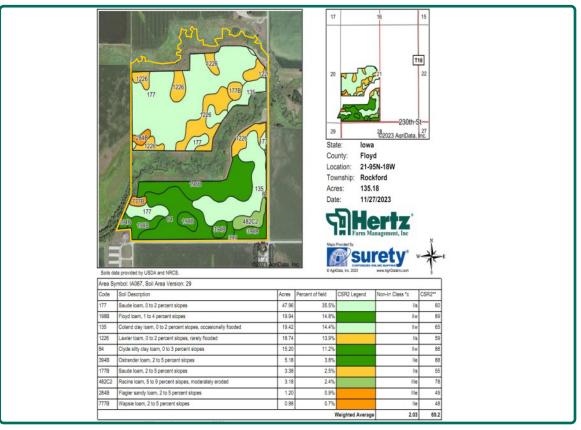

## Soil Map

135.18 Estimated FSA/Eff. Crop Acres

#### **Soil Types/Productivity**

Primary soil is Saude. CSR2 on the estimated FSA/Eff. crop acres is 69.20. See soil map for detail.