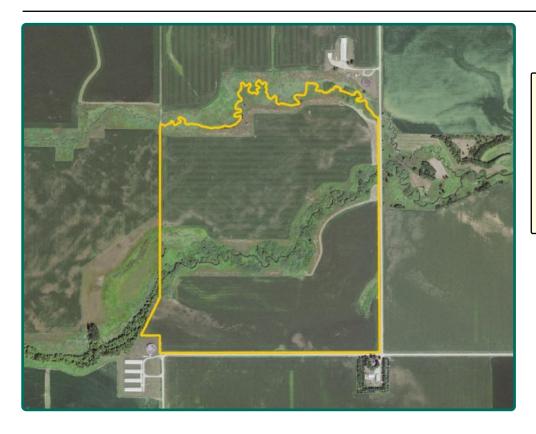

## **Aerial Photo**

184.07 Acres, m/l

FSA/Eff. Crop Acres: 135.18\*
CRP Acres: 21.90\*
Corn Base Acres: 121.37\*
Bean Base Acres: 6.90\*
Soil Productivity: 69.20 CSR2

\*Acres are estimated.