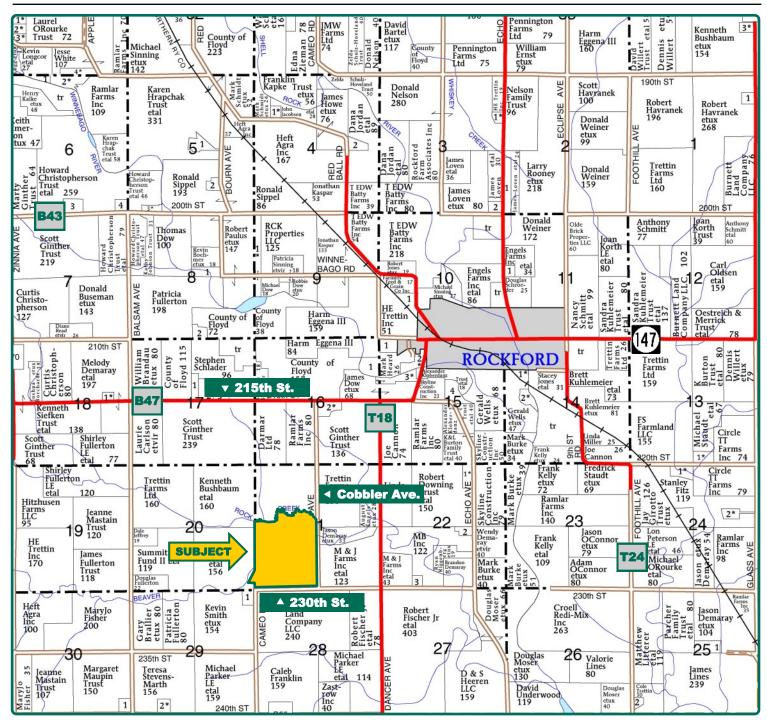

## **Plat Map**

Rockford Township, Floyd County, IA

Map reproduced with permission of Farm & Home Publishers, Ltd.

#### Location

From Rockford: go west on B47 / 215th St. for 2 miles, then south on Cobbler Ave. for 1.8 miles to the intersection of Cobbler Ave. and 230th St. Property is located on the west side of Cobbler Ave.