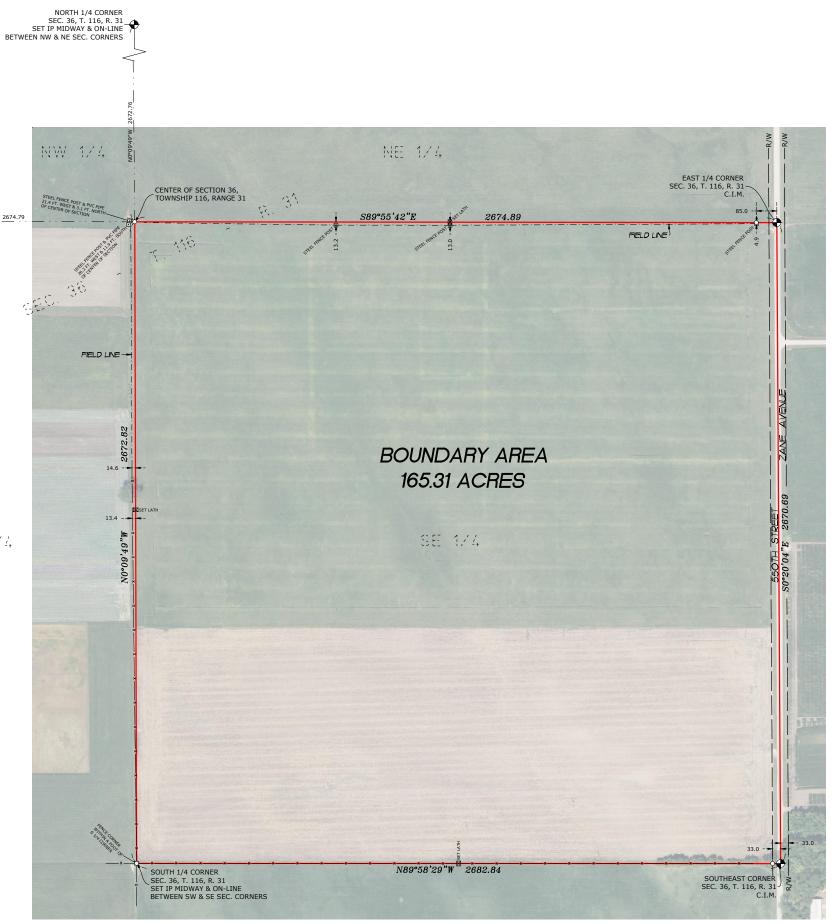

## **BOUNDARY SURVEY**

~for~ HERTZ FARM MANAGEMENT - YOUNG FARM

~of~ Southeast Quarter (SE1/4), Sec. 36-116-31 Boon Lake Township, Renville County, MN

## **LEGEND**

- DENOTES IRON MONUMENT FOUND AS LABELED
- O DENOTES IRON MONUMENT SET, MARKED RLS# 45356/52705
- DENOTES RENVILLE COUNTY SECTION CORNER
- DENOTES FOUND POST DENOTES LATH SET ON LINE

-×----× DENOTES FENCE

## **DESCRIPTION**

The Southeast Quarter of Section 36, Township 116, Range 31, Renville County, Minnesota.

SW 1/4

## **NOTES**

- Field survey was completed by E.G. Rud and Sons, Inc. on 13NOV23.
- Bearings shown are based on the Renville County Coordinate System NAD83 (96 adj.).
- Parcel ID Number: 050089000.
- This survey was prepared without the benefit of title work. Additional easements, restrictions and/or encumbrances may exist other than those shown hereon. Survey subject to revision upon receipt of a current title commitment or an attorney's title opinion.
- Aerial photo obtained from Microsoft Corp. is shown for graphical reference purposes only and the accuracies are unknown.