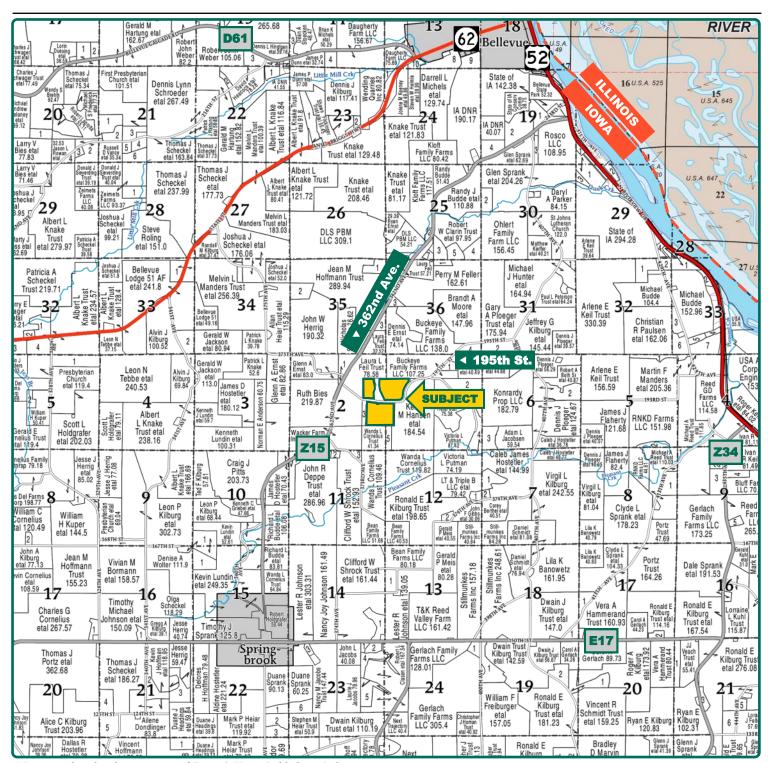

### **Plat Map**

Jackson Township, Jackson County, IA

Map reproduced with permission of Farm & Home Publishers, Ltd.