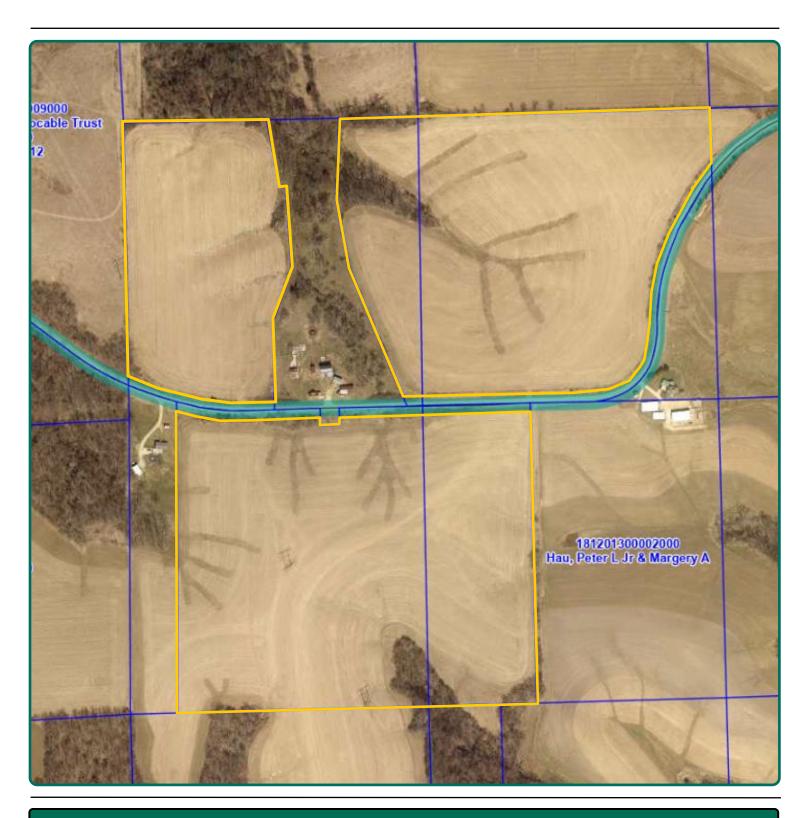

### **Plat Map**

Jackson Township, Jackson County, IA

Map reproduced with permission of Farm & Home Publishers, Ltd.