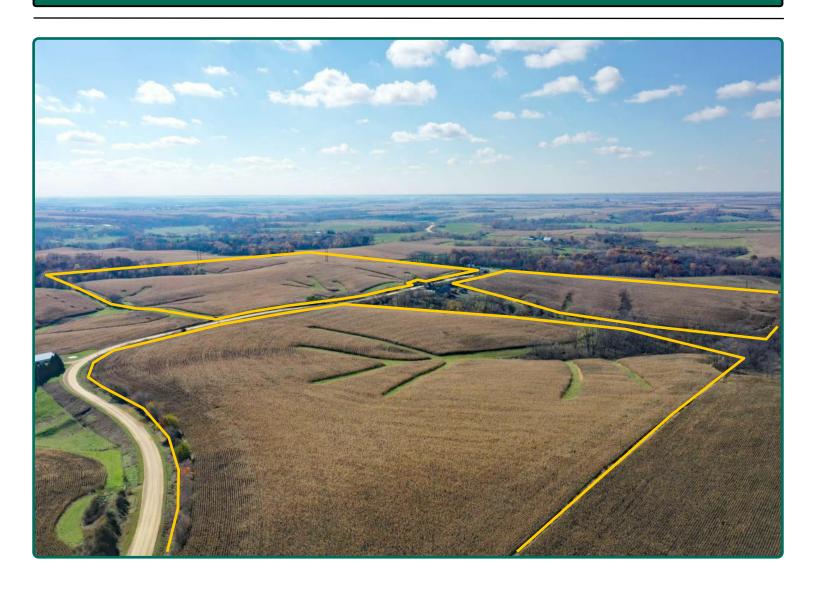

### **Aerial Photo**

111.08 Acres, m/l

FSA/Eff. Crop Acres: 100.44\*
Corn Base Acres: 100.44\*
Soil Productivity: 51.30 CSR2

\*Acres are estimated.

### Property Information 111.08 Acres, m/l