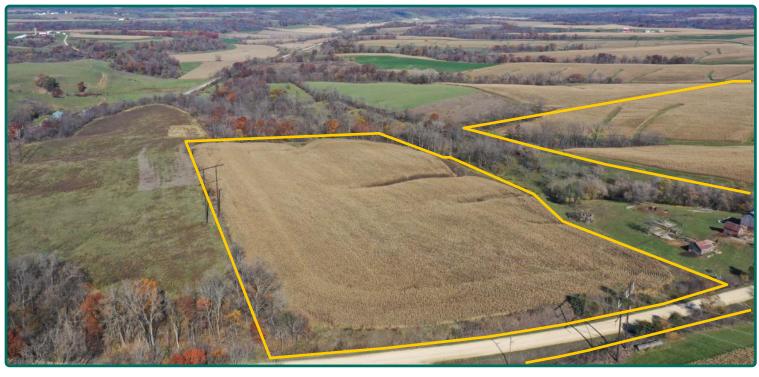

### **Aerial Photo**

111.08 Acres, m/l

FSA/Eff. Crop Acres: 100.44\*
Corn Base Acres: 100.44\*
Soil Productivity: 51.30 CSR2

\*Acres are estimated.

### Property Information 111.08 Acres, m/l