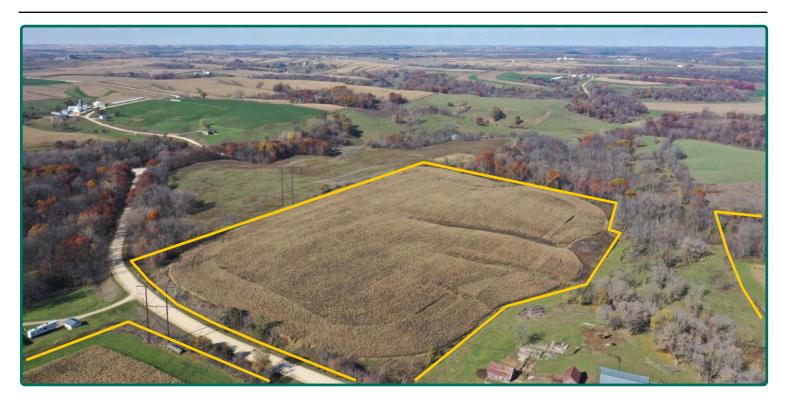

### **Aerial Photo**

111.08 Acres, m/l

FSA/Eff. Crop Acres: 100.44\*
Corn Base Acres: 100.44\*
Soil Productivity: 51.30 CSR2

\*Acres are estimated.

### Property Information 111.08 Acres, m/l