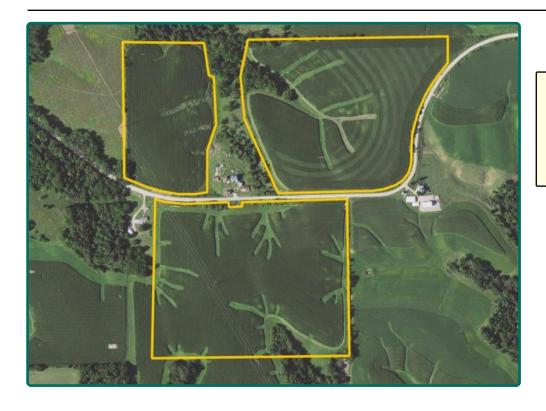

## **FSA Map**

100.44 Est. FSA/Eff. Crop Acres

Dylan Daehn Licensed Salesperson in IA 563-357-7869 DylanD@Hertz.ag **319-895-8858** 102 Palisades Road & Hwy. 1 Mount Vernon, IA 52314 **www.Hertz.ag** 