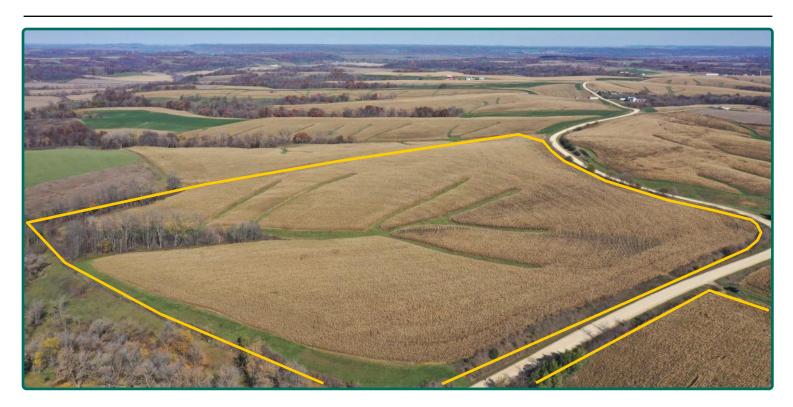

### **Aerial Photo**

111.08 Acres, m/l

FSA/Eff. Crop Acres: 100.44\*
Corn Base Acres: 100.44\*
Soil Productivity: 51.30 CSR2

\*Acres are estimated.

### Property Information 111.08 Acres, m/l