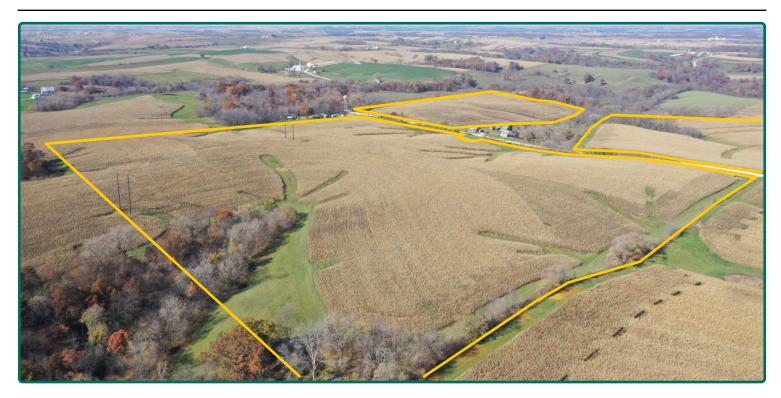

### **Aerial Photo**

111.08 Acres, m/l

FSA/Eff. Crop Acres: 100.44\*
Corn Base Acres: 100.44\*
Soil Productivity: 51.30 CSR2

\*Acres are estimated.

### Property Information 111.08 Acres, m/l