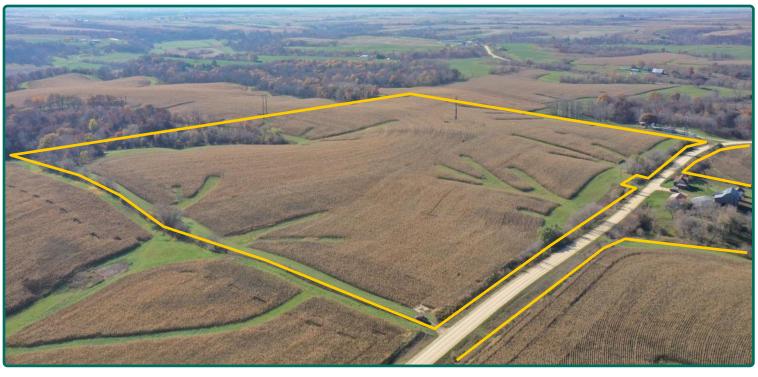

### **Aerial Photo**

111.08 Acres, m/l

FSA/Eff. Crop Acres: 100.44\*
Corn Base Acres: 100.44\*
Soil Productivity: 51.30 CSR2

\*Acres are estimated.

### Property Information 111.08 Acres, m/l