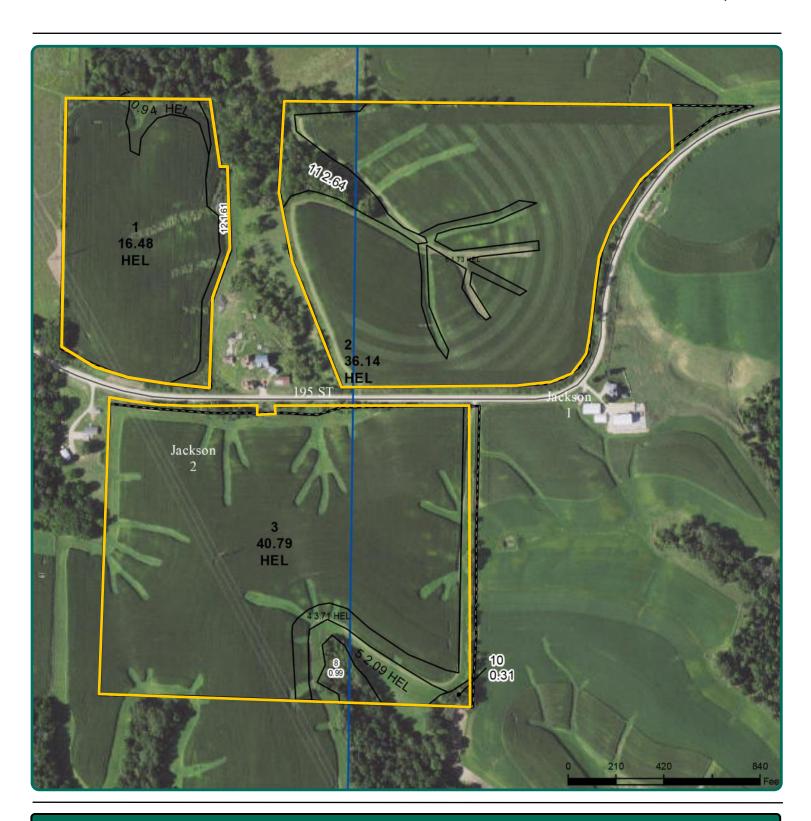

### **Aerial Photo**

111.08 Acres, m/l

FSA/Eff. Crop Acres: 100.44\*
Corn Base Acres: 100.44\*
Soil Productivity: 51.30 CSR2

\*Acres are estimated.

### Property Information 111.08 Acres, m/l