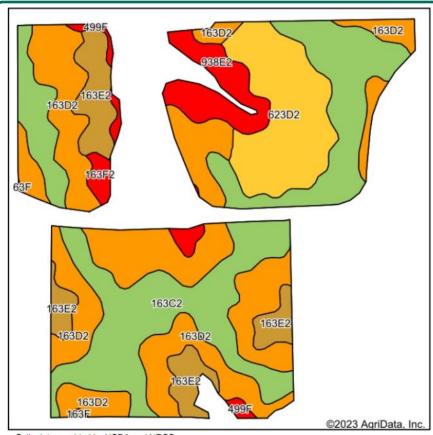

### Soil Map

100.44 Est. FSA/Eff. Crop Acres

35 36 31°
195 Mr. St. 195 Mr.

State: Iowa
County: Jackson
Location: 2-85N-4E
Township: Jackson
Acres: 100.44
Date: 10/27/2023

Soils data provided by USDA and NRCS.

| Area Sy | mbol: IA097, Soil Area Version: 29                              |       |                  |             |                  |        |
|---------|-----------------------------------------------------------------|-------|------------------|-------------|------------------|--------|
| Code    | Soil Description                                                | Acres | Percent of field | CSR2 Legend | Non-Irr Class *c | CSR2** |
| 163D2   | Fayette silt loam, 9 to 14 percent slopes, moderately eroded    | 35.80 | 35.6%            |             | Ille             | 46     |
| 163C2   | Fayette silt loam, 5 to 9 percent slopes, moderately eroded     | 34.33 | 34.2%            |             | Ille             | 72     |
| 623D2   | Rozetta silt loam, 9 to 14 percent slopes, moderately eroded    | 13.24 | 13.2%            |             | Ille             | 50     |
| 163E2   | Fayette silt loam, 14 to 18 percent slopes, moderately eroded   | 8.72  | 8.7%             |             | IVe              | 35     |
| 938E2   | NewGlarus silt loam, 14 to 18 percent slopes, moderately eroded | 5.56  | 5.5%             |             | IVe              | 5      |
| 163F2   | Fayette silt loam, 18 to 25 percent slopes, moderately eroded   | 1.61  | 1.6%             |             | Vle              | 18     |
| 499F    | Nordness silt loam, 14 to 35 percent slopes                     | 1.06  | 1.1%             |             | VIIs             | 5      |
| 163F    | Fayette silt loam, 18 to 25 percent slopes                      | 0.12  | 0.1%             |             | Vle              | 21     |
|         | Weighted Average                                                |       |                  |             | 3.24             | 51.3   |