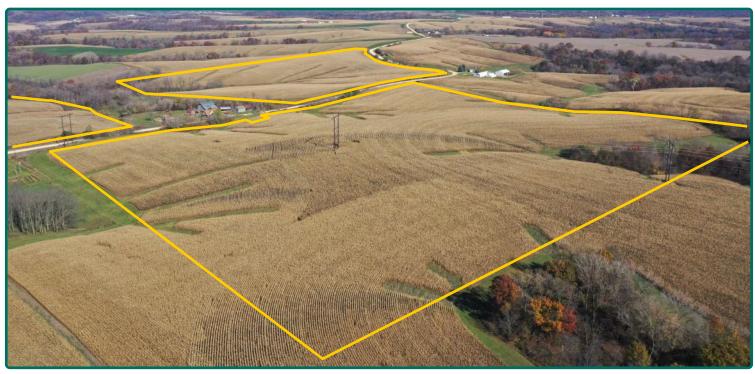

### **Aerial Photo**

111.08 Acres, m/l

FSA/Eff. Crop Acres: 100.44\*
Corn Base Acres: 100.44\*
Soil Productivity: 51.30 CSR2

\*Acres are estimated.

### Property Information 111.08 Acres, m/l