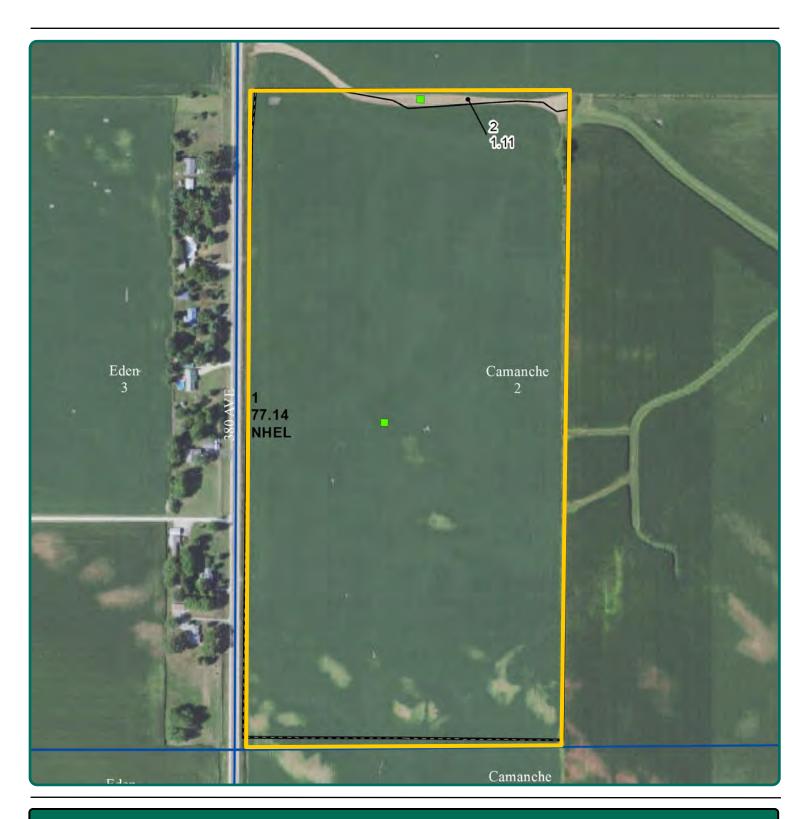

### **Aerial Photo**

80.00 Acres, m/l

FSA/Eff. Crop Acres: 77.14
Corn Base Acres: 68.20
Bean Base Acres: 8.80
Soil Productivity: 77.30 CSR2

#### **FSA Data**

Farm 8123, Tract 12113 FSA/Eff. Crop Acres: 77.14 Corn Base Acres: 68.20 Corn PLC Yield: 183 Bu. Bean Base Acres: 8.80 Bean PLC Yield: 50 Bu.