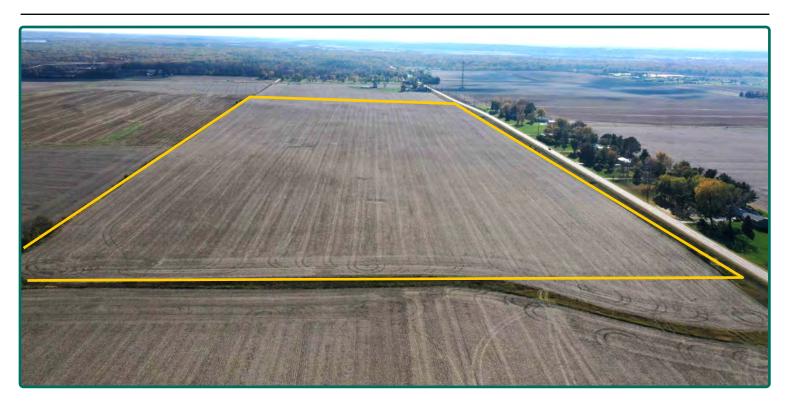

### **Aerial Photo**

80.00 Acres, m/l

FSA/Eff. Crop Acres: 77.14
Corn Base Acres: 68.20
Bean Base Acres: 8.80
Soil Productivity: 77.30 CSR2