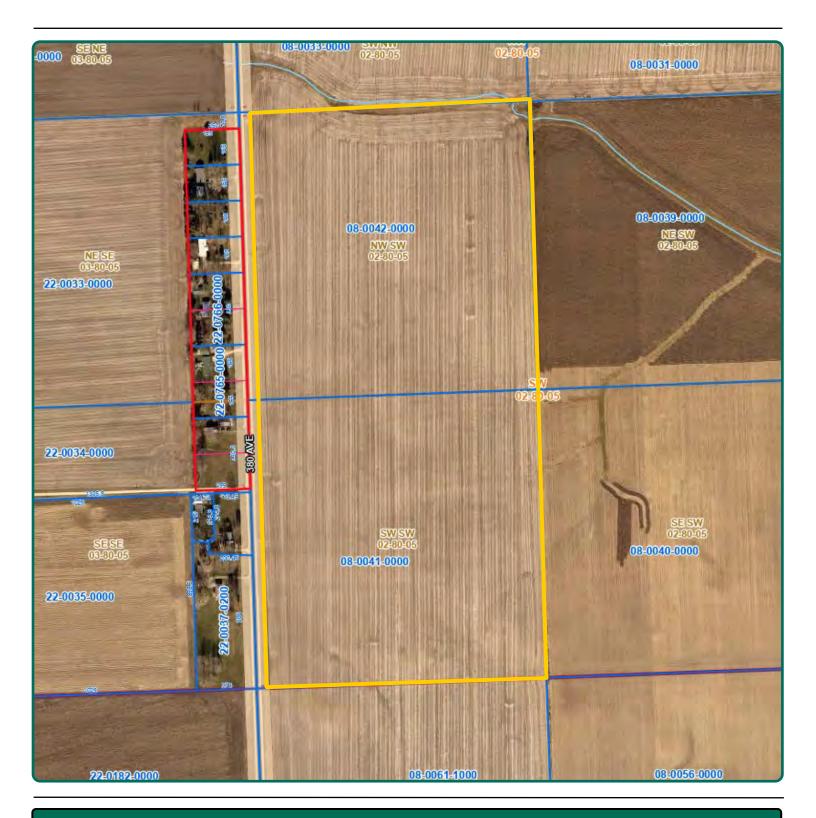

## **Assessor's Map**

80.00 Acres, m/l

#### **Legal Description**

The W½ of the SW¼ of Section 2, Township 80 North, Range 5 East of the 5th P.M., Clinton County, Iowa.