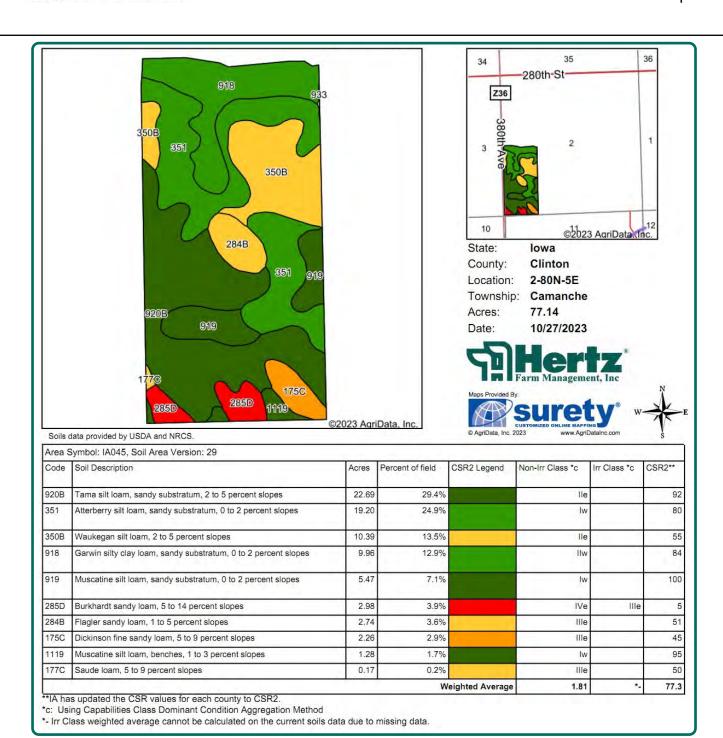

#### **Soil Types/Productivity**

Primary soils are Tama, Atterberry and Waukegan. CSR2 on the FSA/Eff. crop acres is 77.30. See soil map for detail.

## Soil Map

77.14 FSA/Eff. Crop Acres

The information gathered for this brochure is from sources deemed reliable, but cannot be guaranteed by Hertz Real Estate Services or its staff. All acres are considered more or less, unless otherwise stated. All property boundaries are approximate. Soil productivity ratings are based on the information currently available in the USDA/NRCS soil survey database. Those numbers are subject to change on an annual basis.