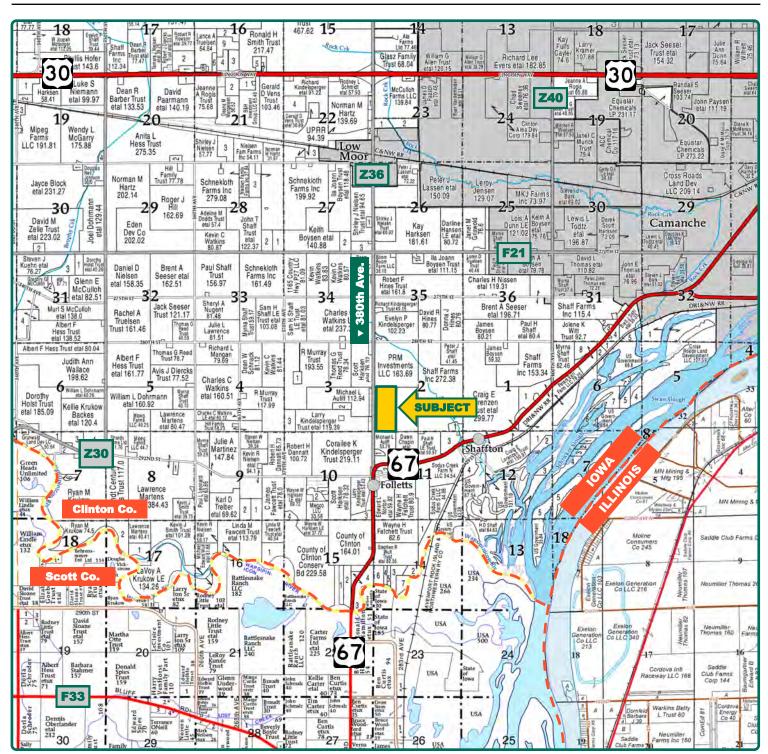

## **Plat Map**

Camanche Township, Clinton County, IA

Map reproduced with permission of Farm & Home Publishers, Ltd.