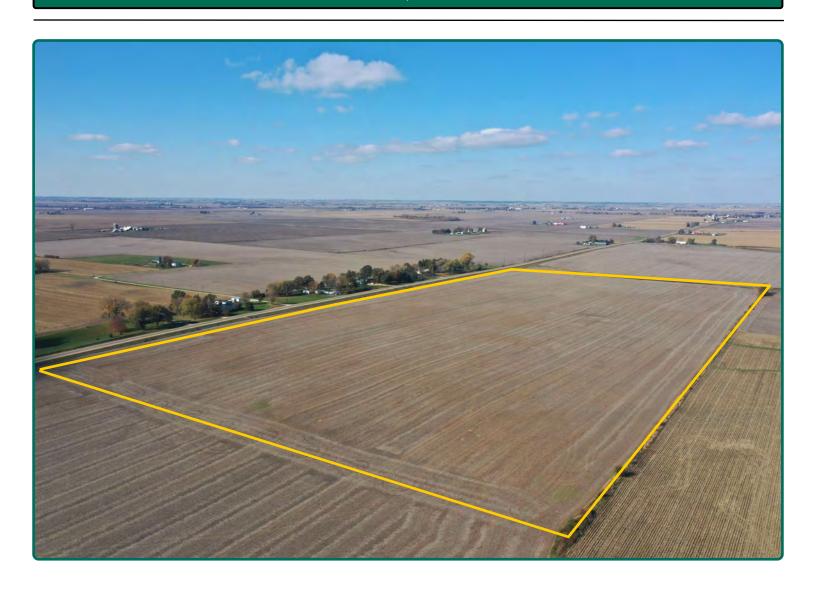

### **Aerial Photo**

80.00 Acres, m/l

FSA/Eff. Crop Acres: 77.14
Corn Base Acres: 68.20
Bean Base Acres: 8.80
Soil Productivity: 77.30 CSR2

# **Property Photos**

Dylan Daehn
Licensed Real Estate Salesperson in IA
563-357-7869
DylanD@Hertz.ag

319-895-8858 102 Palisades Road & Hwy. 1 Mount Vernon, IA 52314 www.Hertz.ag