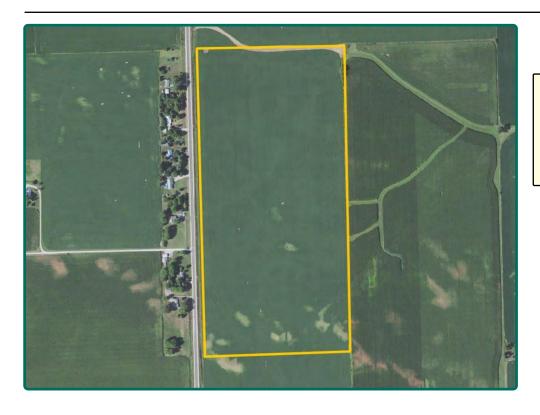

## **FSA Map**

77.14 FSA/Eff. Crop Acres

Dylan Daehn
Licensed Real Estate Salesperson in IA
563-357-7869
DylanD@Hertz.ag

319-895-8858 102 Palisades Road & Hwy. 1 Mount Vernon, IA 52314 www.Hertz.ag