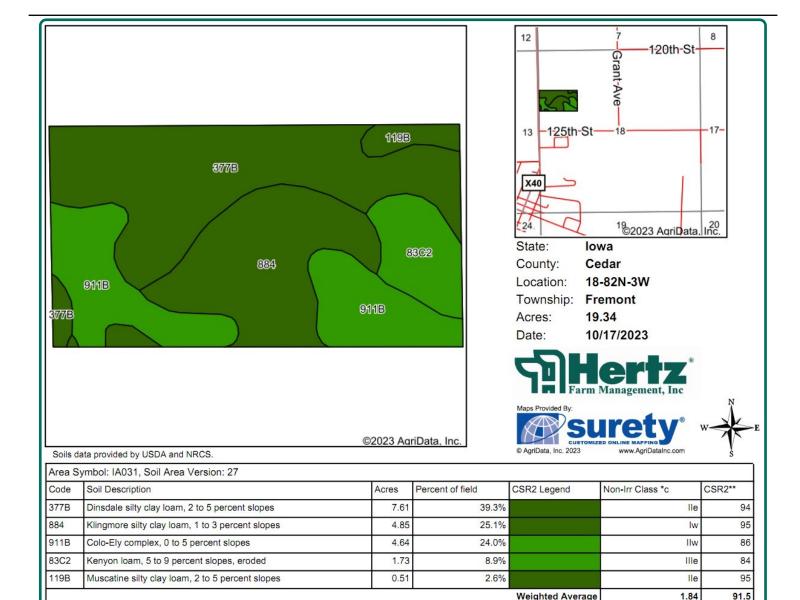

#### **Soil Types/Productivity**

Primary soils are Dinsdale, Klingmore and Colo-Ely. CSR2 on the FSA/Eff. crop acres is 91.50. See soil map for detail.

## Soil Map

19.34 FSA/Eff. Crop Acres

The information gathered for this brochure is from sources deemed reliable, but cannot be guaranteed by Hertz Real Estate Services or its staff. All acres are considered more or less, unless otherwise stated. All property boundaries are approximate. Soil productivity ratings are based on the information currently available in the USDA/NRCS soil survey database. Those numbers are subject to change on an annual basis.

\*\*IA has updated the CSR values for each county to CSR2.

\*c: Using Capabilities Class Dominant Condition Aggregation Method