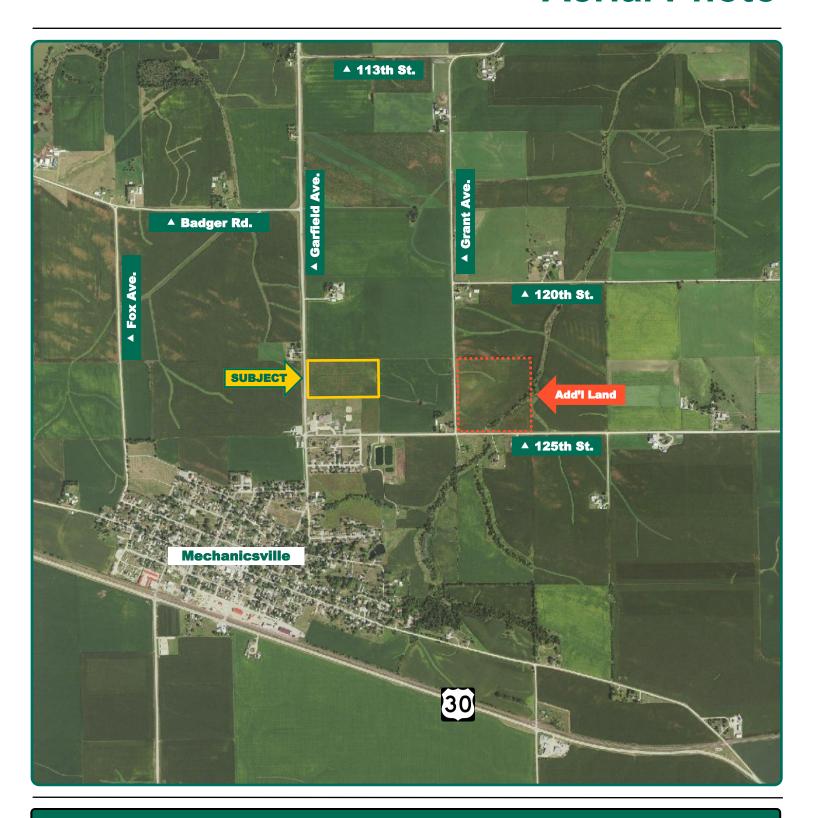

### **Aerial Photo**

20.00 Acres, m/I

FSA/Eff. Crop Acres: 19.34 Corn Base Acres: 19.34 Soil Productivity: 91.50 CSR2

#### Location

**From Mechanicsville:** North on Garfield Ave. The property is on the east side of the road.

#### **Additional Land for Sale**

Seller has an additional tract of land for sale located east of this property. See Additional Land Aerial Photo.

Troy Louwagie, ALC Licensed Broker in IA & IL 319-721-4068 TroyL@Hertz.ag 319-895-8858