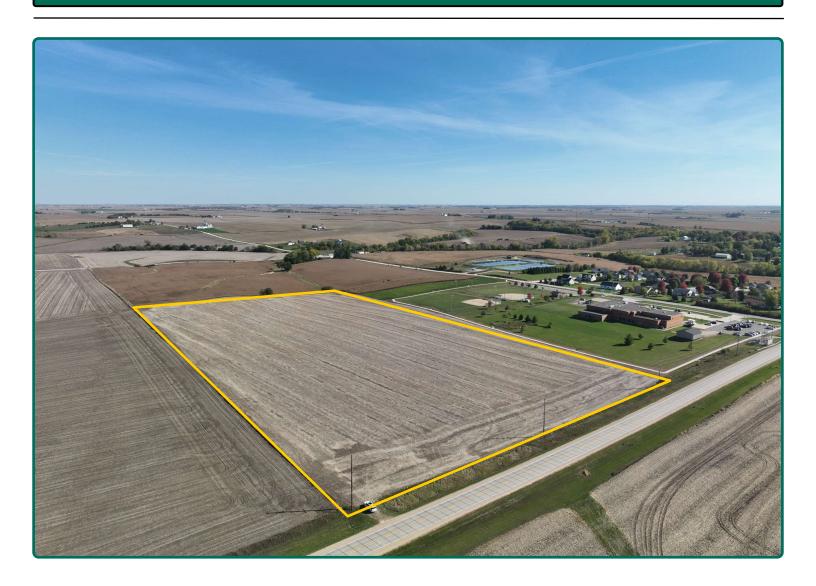

### **Aerial Photo**

20.00 Acres, m/I

FSA/Eff. Crop Acres: 19.34 Corn Base Acres: 19.34 Soil Productivity: 91.50 CSR2

# **Property Photos**

Troy Louwagie, ALC Licensed Broker in IA & IL 319-721-4068 TroyL@Hertz.ag