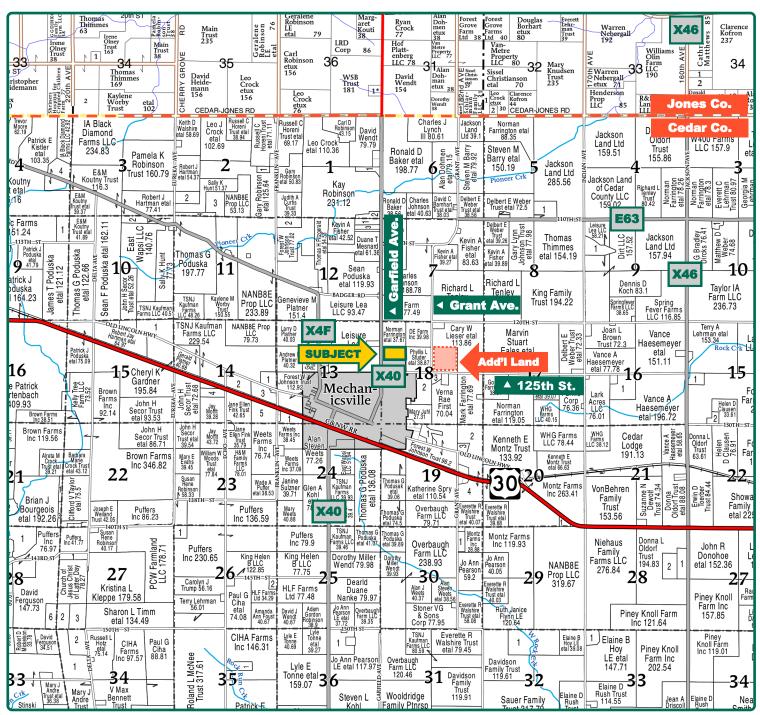

## **Plat Map**

Freemont Township, Cedar County, IA

Map reproduced with permission of Farm & Home Publishers, Ltd.

#### **Additional Land for Sale**

Seller has an additional tract of land for sale located east of this property. See Additional Land Aerial Photo.

Troy Louwagie, ALC Licensed Broker in IA & IL 319-721-4068 TroyL@Hertz.ag 319-895-8858

## Additional Land Aerial Photo

Troy Louwagie, ALC Licensed Broker in IA & IL 319-721-4068 TroyL@Hertz.ag