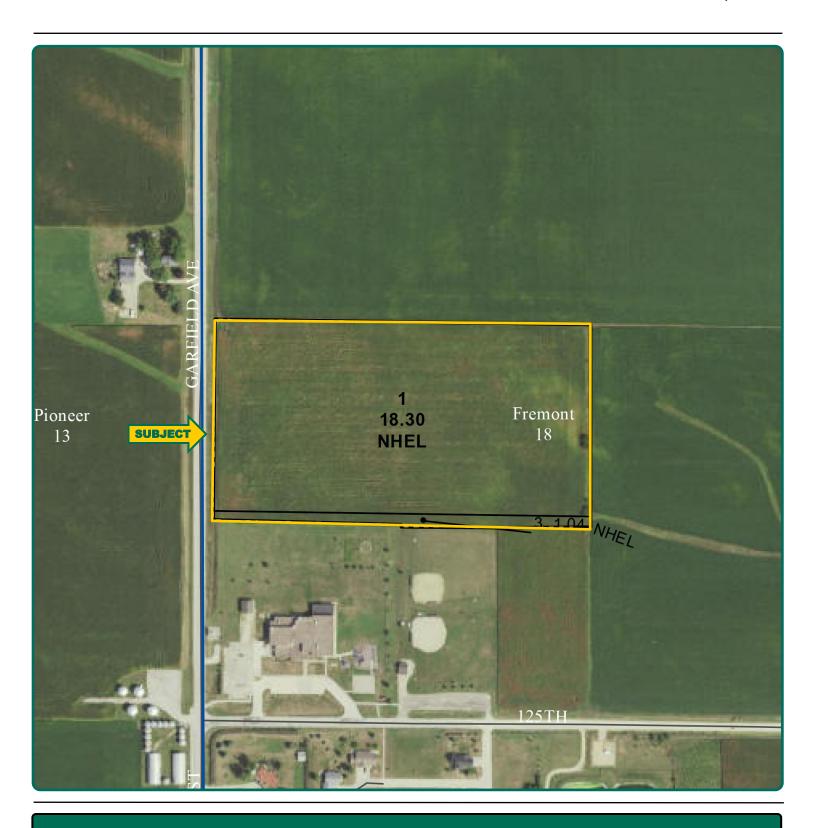

### **Aerial Photo**

20.00 Acres, m/I

FSA/Eff. Crop Acres: 19.34 Corn Base Acres: 19.34 Soil Productivity: 91.50 CSR2

## Property Information 20.00 Acres, m/l