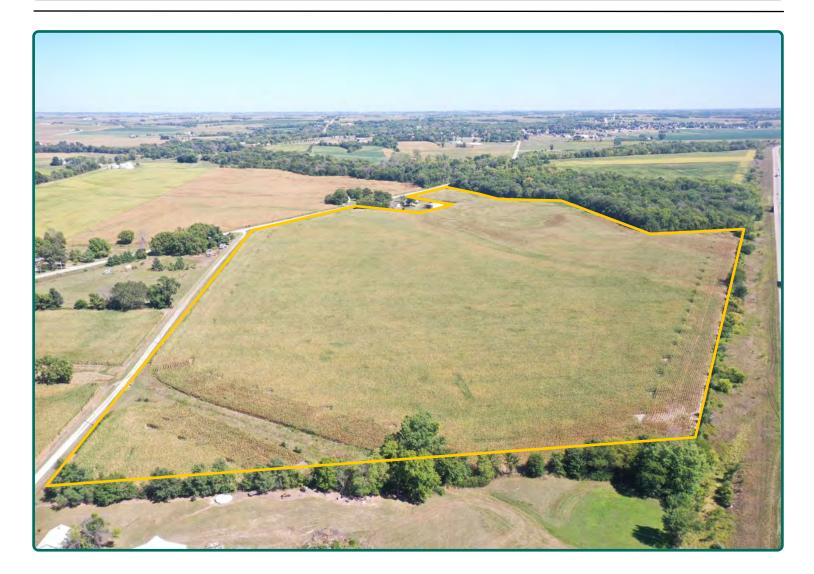

# **Aerial Photo**

58.00 Acres, m/l

| FSA/Eff. Crop Acres:     | 58.00* |
|--------------------------|--------|
| Corn Base Acres:         | 31.62* |
| Bean Base Acres:         | 23.75* |
| Soil Productivity: 56.50 | CSR2   |
| *Acres are estimated.    |        |

### Property Information 58.00 Acres, m/l