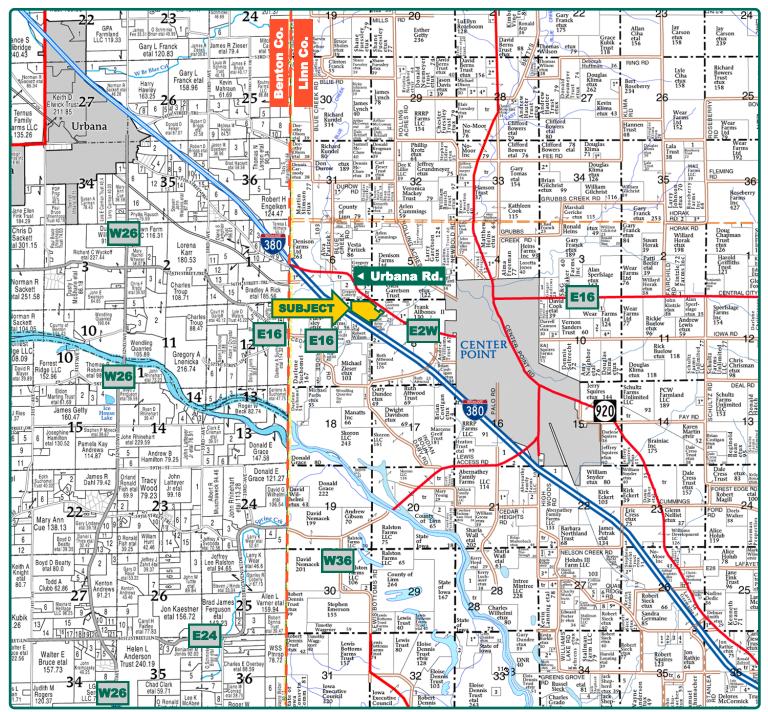

## **Plat Map**

#### Washington Township, Linn County, IA

Map reproduced with permission of Farm & Home Publishers, Ltd.

Rita Swales Licensed Salesperson in IA 319-560-4806 RitaS@Hertz.ag **319-895-8858** 102 Palisades Road & Hwy. 1 Mount Vernon, IA 52314 **www.Hertz.ag** 