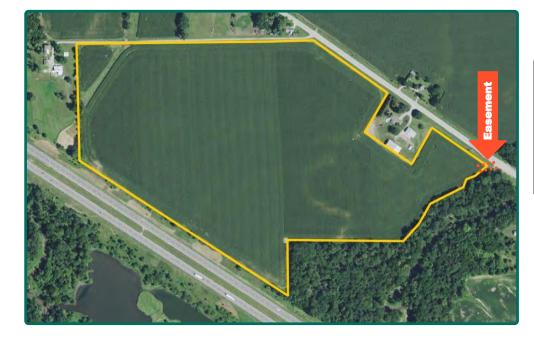

#### **Access Easement**

#### Comments

Access to this farm is through an easement on the northeast corner of the land.

This is a productive Linn County farm, just west of Center Point along a hard-surfaced road.

Rita Swales Licensed Salesperson in IA 319-560-4806 RitaS@Hertz.ag **319-895-8858** 102 Palisades Road & Hwy. 1 Mount Vernon, IA 52314 **www.Hertz.ag** 