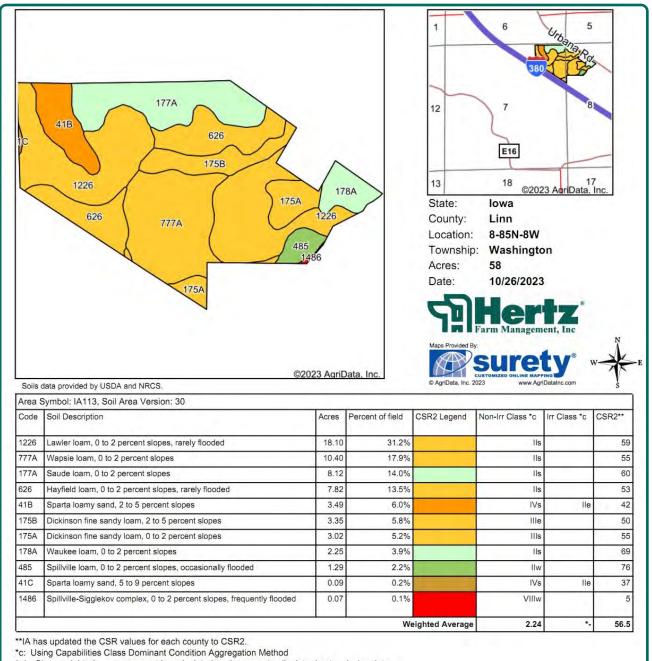

#### **Soil Types/Productivity**

Primary soils are Lawler, Wapsie and Saude. CSR2 on the estimated FSA/Eff. crop acres is 56.50. See soil map for detail.

# 58.00 Est. FSA/Eff. Crop Acres

\*- Irr Class weighted average cannot be calculated on the current soils data due to missing data.