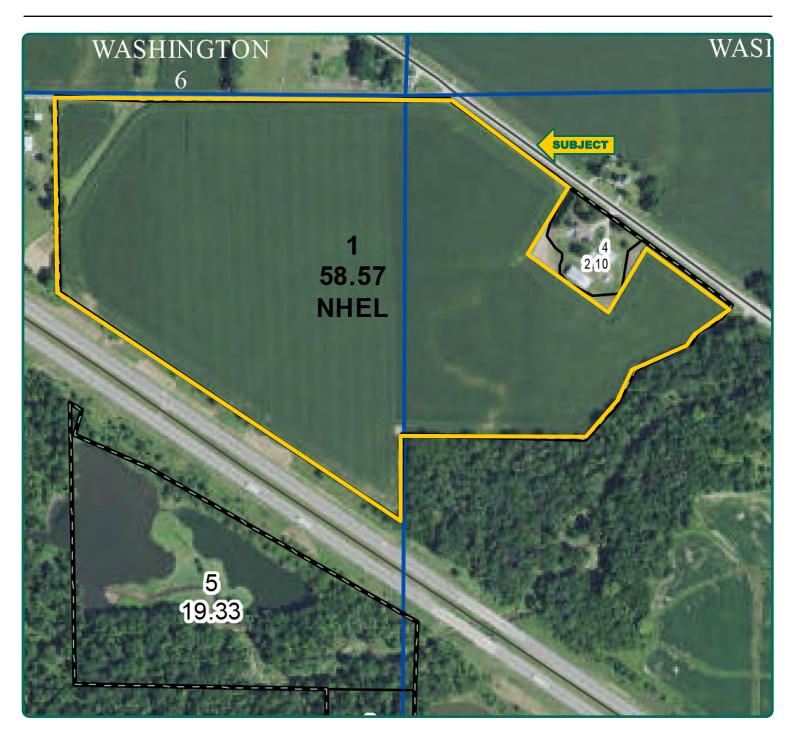

# **Aerial Photo**

58.00 Acres, m/l

| FSA/Eff. Crop Acres:     | 58.00* |
|--------------------------|--------|
| Corn Base Acres:         | 31.62* |
| Bean Base Acres:         | 23.75* |
| Soil Productivity: 56.50 | CSR2   |
| *Acres are estimated.    |        |

#### **FSA Data**

Part of Farm 3250, Tract 344 FSA/Eff. Crop Acres: 58.00\* Corn Base Acres: 31.62\* Corn PLC Yield: 155 Bu. Bean Base Acres: 23.75\* Bean PLC Yield: 48 Bu. \*Acres are estimated pending reconstitution of farm by the Linn County FSA office.

#### **Soil Types/Productivity**

Primary soils are Lawler, Wapsie and Saude. CSR2 on the estimated FSA/Eff. crop acres is 56.50. See soil map for detail.